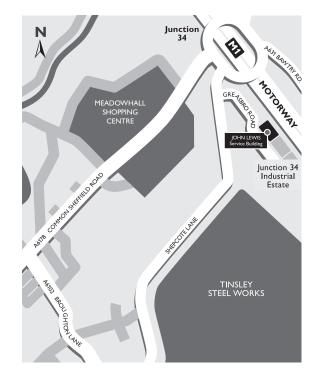

#### Collection from our Service Building

Some goods are stored at our service building from where they can be collected at:

Units 1–3 Greasborough Road Tinsley Sheffield