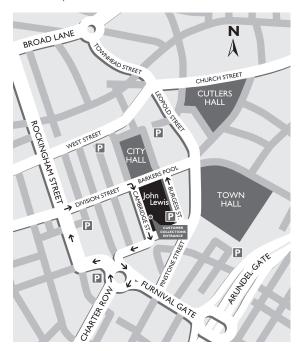

# Let us lighten your load

Customer collections – Deliveries direct and by post

#### Customer collections

When you're carrying loads of bags and boxes, shopping can be a real chore. So, why not drop your John Lewis shopping off and collect it later? Simply go to any till point, leave it with us and we'll take it to Customer collections for you to pick up when you're ready.

#### How to get to customer collections

Pedestrian access from within the shop is next to Haberdashery on the Ground floor. You can collect by car using the Customer collections entrance on Cambridge Street. Parking is available for customer use immediately adjacent to the entrance, whilst using this facility.