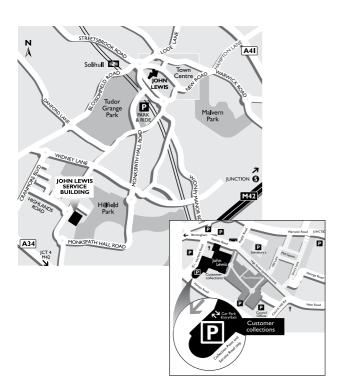

## How to get to Customer collections

Access by car is from the John Lewis car park on the ground floor. If you are parked elsewhere, access is from Homer Road adjacent to the service ramp. Your ticket will be issued on entry, and the first 20 minutes is free of charge to allow you time to collect your purchases.

Pedestrian access from within the shop is next to the Floor covering department on the ground floor.