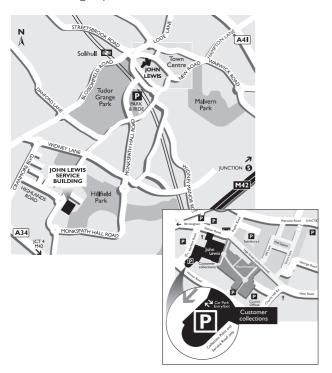

#### How to get to Customer collections

Access by car is from the John Lewis car park on the Ground floor. If you are parked elsewhere, access is from Homer Road adjacent to the service ramp. Your ticket will be issued on entry, and the first 20 minutes is free of charge to allow you time to collect your purchases.

Pedestrian access from within the shop is next to the Floor covering department on the Ground floor.