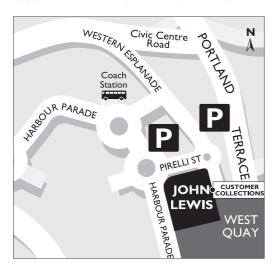

#### How to get to Customer collections

Access by car is via Western Esplanade.

Pedestrian access from within the shop is through Pictures (Lower Ground floor), Childrenswear (Upper Ground floor), Sports (First floor).