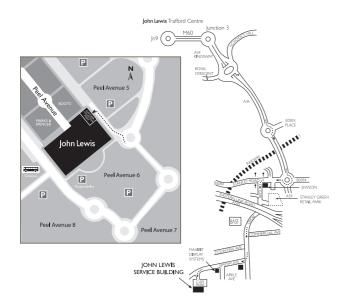

John Lewis 1 Peel Avenue The Trafford Centre Manchester M17 8JL Telephone 0844 693 1761 Fax 0161 746 3510 jl\_trafford@johnlewis.co.uk johnlewis.com Let us lighten your load Customer collections – Deliveries direct and by post

#### How to get to Customer collections

If coming by car you can access us via Western Esplanade.

Pedestrian access from within the shop is through Men's fashion on the Ground floor.

#### Collection from our Service Building

Some goods are stored at our service building from where they can be collected at:

John Lewis Cheadle and Trafford service building Epsom Avenue, Handforth Cheshire SK9 3RN