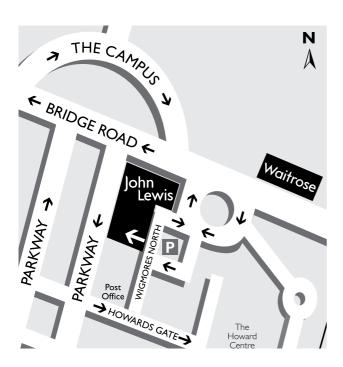

John Lewis Bridge Road Welwyn Garden City AL8 6TP Telephone 01707 323 456 Fax 01707 383 985 jl\_welwyn@johnlewis.co.uk johnlewis.com

John Lewis department stores SD53437 / 06.15