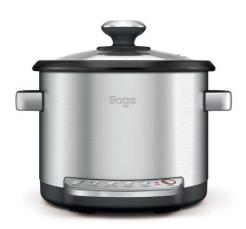

The advanced multi cooker that makes tender slow cooked meals, stir-free risotto, fluffy rice and quinoa all in the same bowl.

- 3.7L slow cook capacity
- · Dishwasher safe non-stick bowl
- 'Keep Warm' function, keeps food warm for up to 5 hours
- Brushed stainless steel housing with a tempered domed glass lid