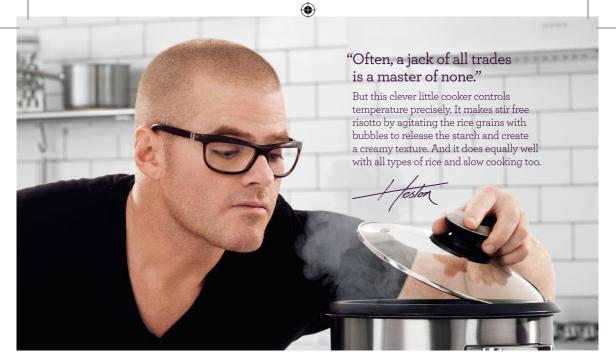

The advanced multi cooker that makes tender slow cooked meals, stir-free risotto, fluffy rice and quinoa all in the same bowl.

- 3.7L slow cook capacity
- · Dishwasher safe non-stick bowl
- 'Keep Warm' function, keeps food warm for up to 5 hours
- Brushed stainless steel housing with a tempered domed glass lid