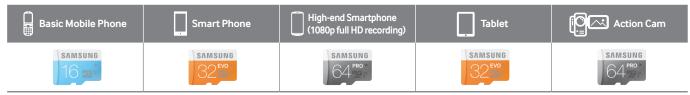

## Samsung Memory Cards - microSD Cards

Capture all of life's special moments securely with high-performing and stylish memory cards

Compatible with all Android and Window devices