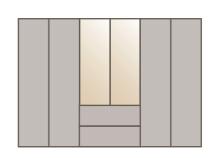

# John Lewis

The Satis collection is a stylish contrast of wood effect, glass and mirror. Alpine White, Rustic Oak and Dark Rustic Oak wood frame finishes can be paired with coloured glass, mirror or wood effect doors. For extra storage, matching wood effect drawers can be integrated into the wardrobe.

#### Door combinations

Alpine white/wood effect with coloured glass

Integrated drawers are only available in wardrobe finish.

<sup>\*</sup> More options available, please ask in store for further information