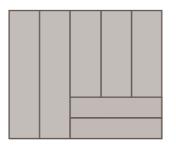

#### Internal Accessories:

- 1. Additional Hanging rail
- 2. Set of 3 additional shelves
- 3. Set of 2 internal drawers with glass front

#### External Accessories:

 Passe-partout – with or without LED lighting, adds 7cm to width and 4cm to height of wardrobe
 Set of external LED strip lights (not shown)

Standard internal finish is light maple Internal wardrobe dimensions differ by wardrobe width. Please check dimensions before ordering additional hanging rails, shelves and internal drawers packs