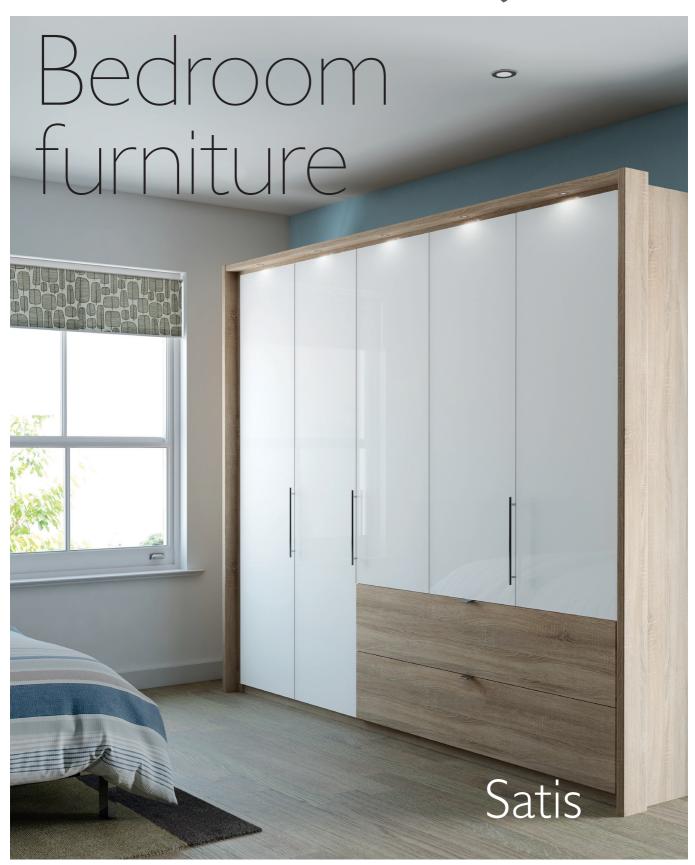

# John Lewis

The Satis collection is a stylish contrast of wood effect, glass and mirror. Alpine White, Rustic Oak and Dark Rustic Oak wood frame finishes can be paired with coloured glass, mirror or wood effect doors. For extra storage, matching wood effect drawers can be integrated into the wardrobe.