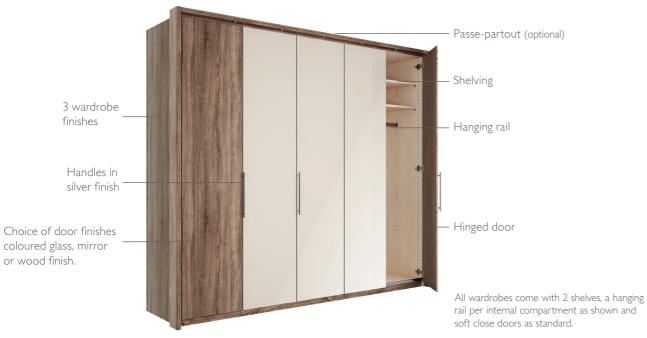

### Wardrobe dimensions

Hinged door wardrobes have a depth of 58cm.

#### External Accessories:

 Passe-partout – with or without LED lighting, adds 7cm to width and 4cm to height of wardrobe
 Set of external LED strip lights (not shown)

Standard internal finish is light maple Internal wardrobe dimensions differ by wardrobe width. Please check dimensions before ordering additional hanging rails, shelves and internal drawers packs