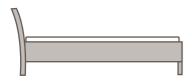

Chest of drawers 8 drawers W93 H86 D42cm

Combination dresser 4 drawers and 2 doors W149 H86 D42cm

Bed
Double
King
Super king

frame size W151 × L218cm W171 × L218cm W191 × L218cm

John Lewis Partnership 171 Victoria Street London SW1E 5NN johnlewis.com