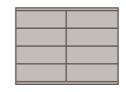

Chest of drawers 8 drawers W93 H86 D42cm

Combination dresser 4 drawers and 2 doors W149 H86 D42cm

Bed
Double
King
Super king

frame size W151 × L218cm W171 × L218cm W191 × L218cm

John Lewis Partnership 171 Victoria Street London SW1E 5NN johnlewis.com