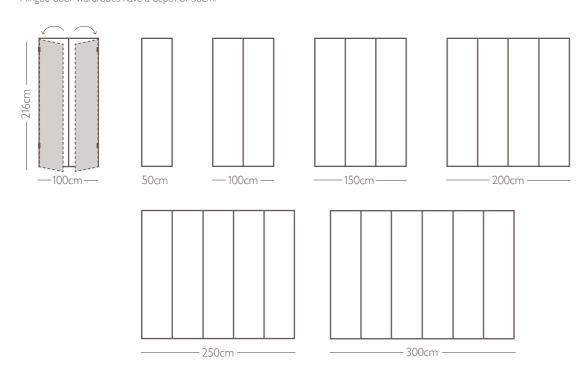

# John Lewis



The Satis collection is a stylish contrast of wood effect, glass and mirror. Alpine White, Rustic Oak and Dark Rustic Oak wood frame finishes can be paired with coloured glass, mirror or wood effect doors. For extra storage, matching wood effect drawers can be integrated into the wardrobe.



### Wardrobe dimensions

Hinged door wardrobes have a depth of 58cm.



#### Wardrobe finish Door finish











Rustic oak

Dark rustic oak

Black glass

White glass

Magnolia glass

Bronze mirror

Alpine white

Rustic oak Dark rustic oak



Alpine white

#### Door combinations











Alpine white/wood effect with coloured glass









Integrated drawers are only available in wardrobe finish.

<sup>\*</sup> More options available, please ask in store for further information

## Choose your accessories

Maximise your bedroom storage options with additional shelves, rails and drawers that fit all sizes of Satis wardrobes. Finish off your Satis wardrobe with LED strip lighting or a cornice, or a passe-partout with or without lighting.



#### Internal Accessories:

- 1. Additional Hanging rail
- 2. Set of 3 additional shelves
- 3. Set of 2 internal dr