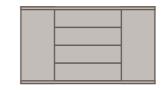

Chest of drawers 8 drawers W93 H86 D42cm

Combination dresser 4 drawers and 2 doors W149 H86 D42cm

Bed
Double
King
Super king

frame size W151 × L218cm W171 × L218cm W191 × L218cm

John Lewis Partnership 171 Victoria Street London SW1E 5NN johnlewis.com