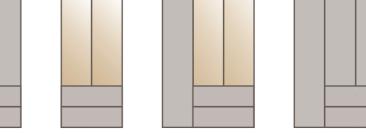

#### Door combinations

Alpine white/wood effect with coloured glass

Integrated drawers are only available in wardrobe finish.

<sup>\*</sup> More options available, please ask in store for further information