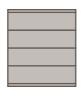

Chest of drawers 8 drawers W93 H86 D42cm

Combination dresser 4 drawers and 2 doors W149 H86 D42cm

Bed
Double
King
Super king

frame size W151 × L218cm W171 × L218cm W191 × L218cm

John Lewis Partnership 171 Victoria Street London SW1E 5NN johnlewis.com