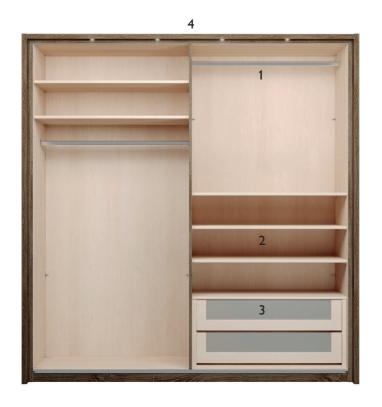

## Choose your accessories

Maximise your bedroom storage options with additional shelves, rails and drawers that fit all sizes of Satis wardrobes. Finish off your Satis wardrobe with LED strip lighting or a cornice, or a passe-partout with or without lighting.

#### Internal Accessories:

- 1. Additional Hanging rail
- 2. Set of 3 additional shelves
- 3. Set of 2 internal drawers with glass front

#### External Accessories:

 Passe-partout – with or without LED lighting, adds 7cm to width and 4cm to height of wardrobe
 Set of external LED strip lights (not shown)

Standard internal finish is light maple Internal wardrobe dimensions differ by wardrobe width. Please check dimensions before ordering additional hanging rails, shelves and internal drawers packs