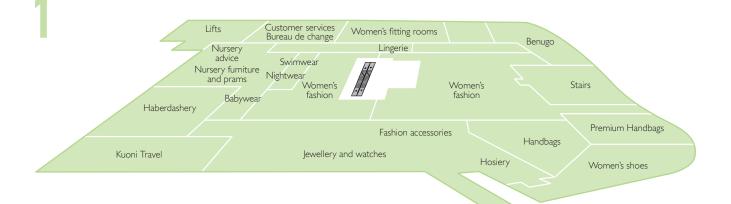

# Department listings

Audio and TV 2

Babywear 1

Bathroom accessories 2

Bath linens 2

Beauty and fragrance **G** 

Bed linens 2

Beds and bedroom furniture 2

Blinds 2

Candle shop **G** 

Carpets, rugs and flooring 2

China **G** 

Christmas shop\* 2

Clocks **G** 

Clothescare **G**Computing **2** 

Curtains 2

Cushions 2

Cutlery **G** 

Decorative accessories **G** 

Electrical appliances, large **G**Electrical appliances, small **G** 

Fashion fabrics 1

Filled bedding 2

Furnishing fabrics 2

Furniture 2

Gaming 2

Garden furniture\* 2

Gift List 1

Gifts **G** 

Gift food **G** 

Gift wrap **G** 

Glass **G** 

Haberdashery 1

Handbags 1

Home storage **G** 

Hosiery 1

lewellery 1

Kitchenware **G** 

Lighting 2

Lingerie 1

Luggage **G** 

Men's fashion **G** 

Men's fashion accessories  ${\bf G}$ 

Men's shoes **G** Mirrors **2** 

Nightwear 1

Nursery furniture and prams 1

Photo and print 2

Rugs 2

Stationery **G**Swimwear **1** 

Table linens **G**Technical support **2**Tracks and poles **2** 

Utility shop **G** 

Watches 1

Women's fashion 1

Women's fashion accessories 1

Women's shoes 1

Ground floor G
First floor 1
Second floor 2
\*Seasonal