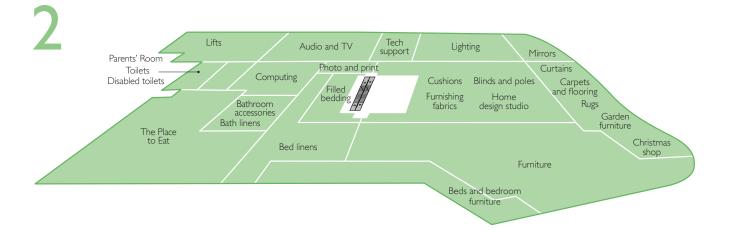

#### **Toilets**

These are located adjacent to Audio and TV on the second floor. Disabled toilets and Baby changing are on the second floor.

# Catering

The Place to Eat on the second floor serves freshly-prepared hot and cold meals, including vegetarian dishes, a children's menu, homemade cakes and pastries. Benugo Café, located on the first floor, serves a selection of hot drinks and light snacks.

# Department listings

Audio and TV 2

Babywear 1

Bathroom accessories 2

Bath linens 2

Beauty and fragrance **G** 

Bed linens 2

Beds and bedroom furniture 2

Blinds 2

Candle shop **G** 

Carpets, rugs and flooring 2

China **G** 

Christmas shop\* 2

Clocks **G** 

Clothescare **G**Computing **2** 

Curtains 2

Cushions 2

Cutlery **G** 

Decorative accessories **G** 

Electrical appliances, large **G**Electrical appliances, small **G** 

Fashion fabrics 1

Filled bedding 2

Furnishing fabrics 2

Furniture 2

Gaming 2

Garden furniture\* 2

Gift List 1

Gifts **G** 

Gift food **G** 

Gift wrap **G** 

Glass **G** 

Haberdashery 1

Handbags 1

Home storage **G** 

Hosiery 1

lewellery 1

Kitchenware **G** 

Lighting 2

Lingerie 1

Luggage **G** 

Men's fashion **G** 

Men's fashion accessories  ${\bf G}$ 

Men's shoes **G** Mirrors **2** 

Nightwear 1

Nursery furniture and prams 1

Photo and print 2

Rugs 2

Stationery **G**Swimwear **1** 

Table linens **G**Technical support **2**Tracks and poles **2** 

Utility shop **G** 

Watches 1

Women's fashion 1

Women's fashion accessories 1

Women's shoes 1

Ground floor G
First floor 1
Second floor 2
\*Seasonal