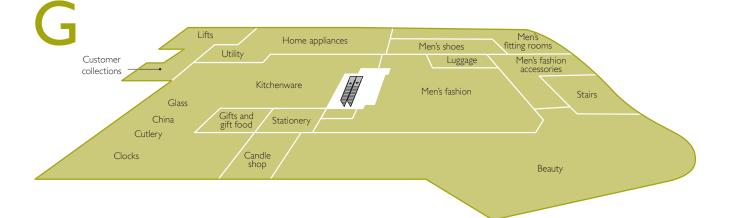

#### Too much to carry?

Leave your John Lewis purchases with us, then pick them up when you're ready to go. Simply drop them off at any till, either in bulk or as you shop, and we'll ensure they're ready for you to pick up at our Customer collections point when it suits you. This is accessible via Kitchenware on the ground floor.

# Department listings

Audio and TV 2

Babywear 1

Bathroom accessories 2

Bath linens 2

Beauty and fragrance **G** 

Bed linens 2

Beds and bedroom furniture 2

Blinds 2

Candle shop **G** 

Carpets, rugs and flooring 2

China **G** 

Christmas shop\* 2

Clocks **G** 

Clothescare **G**Computing **2** 

Curtains 2

Cushions 2

Cutlery **G** 

Decorative accessories **G** 

Electrical appliances, large **G**Electrical appliances, small **G** 

Fashion fabrics 1

Filled bedding 2

Furnishing fabrics 2

Furniture 2

Gaming 2

Garden furniture\* 2

Gift List 1

Gifts **G** 

Gift food **G** 

Gift wrap **G** 

Glass **G** 

Haberdashery 1

Handbags 1

Home storage **G** 

Hosiery 1

lewellery 1

Kitchenware **G** 

Lighting 2

Lingerie 1

Luggage **G** 

Men's fashion **G** 

Men's fashion accessories  ${\bf G}$ 

Men's shoes **G** Mirrors **2** 

Nightwear 1

Nursery furniture and prams 1

Photo and print 2

Rugs 2

Stationery **G**Swimwear **1** 

Table linens **G**Technical support **2**Tracks and poles **2** 

Utility shop **G** 

Watches 1

Women's fashion 1

Women's fashion accessories 1

Women's shoes 1

Ground floor G
First floor 1
Second floor 2
\*Seasonal