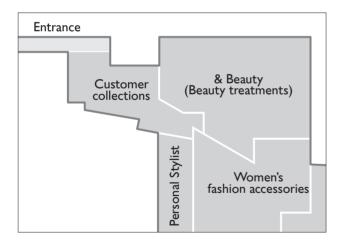

## Let us lighten your load

Customer collections – Deliveries direct and by post

### How to get to Customer collections

Customer collections is located on the second floor of the shop. Access is available via car park levels 2 and 3 as well as via the grand central mall entrance for pedestrians.