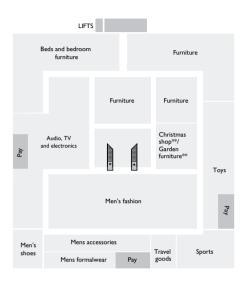

Audio 2

Baby 1
Baby furniture and buggies 1
Bathroom accessories **G** 

Beds and bedroom furniture 2
Blinds G
Boys' fashion 1
Cameras 2
Children's fashion 1

Children's shoes 1
China and glass G
Christmas shop\*\* 2
Clocks G
Clothescare B

Beauty 1

Computers and telephones 2 Curtains and blinds **G** 

Cushions **G** 

Customer collections\* **G** 

Decorating  ${\bf G}$ 

Electrical appliances, large B
Electrical appliances, small B
Export and VAT\* 1

Fashion accessories **1** Fashion fabrics **G** 

Fitted kitchens **B**Floor coverings **G**Florist **B** 

Florist **B** Foodhall **B** 

Furnishing fabrics **G**Furniture **2** 

Garden furniture\*\* 2
Gardening 2
Gift food G

Gifts **G**Gift List **1**Girls' fashion **1** 

Haberdashery and crafts **G** Handbags and hats **1** Home storage **B** Hosiery **1** lewellery **1** 

Kitchen furniture 2
Kitchenware B

Lighting **G**Linens and towels **G**Lingerie **1** 

Men's fashion 2 Men's shoes 2 Mirrors and pictures **G** 

Parents' room\* **♦B&1** 

Restaurant\*
(Charcuterie) B
(Joe & the Juice) G
(Patisserie) B
(The Place to Eat) 1
(Wine bar) B

Schoolwear 1
Silverware G
Sports 2

Stationery **G**Sunglasses **1** 

Televisions 2
Toiletries 1
Toilets\* †† B&1
Toys and children's books 2
Travel goods 2

Watches 1
Women's fashion 1
Women's shoes 1