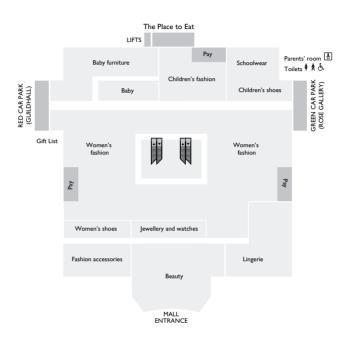

#### Toilets

Near Children's shoes on the First floor and near lifts in the Basement.

#### Catering

The Place to Eat on the First floor can seat 295 and serves freshly-prepared hot and cold meals, including vegetarian dishes, a children's menu, home-made cakes and pastries. Joe & the Juice located at the entrance on the ground floor serves a selection of hot drinks, healthy juices, shakes and light snacks.

Gifts **G**Gift List **1**Girls' fashion **1** 

Haberdashery and crafts **G** Handbags and hats **1** Home storage **B** Hosiery **1** lewellery **1** 

Kitchen furniture 2
Kitchenware B

Lighting **G**Linens and towels **G**Lingerie **1** 

Men's fashion 2 Men's shoes 2 Mirrors and pictures **G** 

Parents' room\* **♦B&1** 

Restaurant\*
(Charcuterie) B
(Joe & the Juice) G
(Patisserie) B
(The Place to Eat) 1
(Wine bar) B

Schoolwear 1
Silverware G
Sports 2

Stationery **G**Sunglasses **1** 

Televisions 2
Toiletries 1
Toilets\* †† B&1
Toys and children's books 2
Travel goods 2

Watches 1
Women's fashion 1
Women's shoes 1