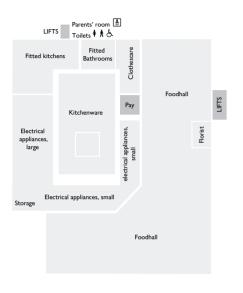

Audio 2

Baby 1
Baby furniture and buggies 1
Bathroom accessories **G** 

Beds and bedroom furniture 2
Blinds G
Boys' fashion 1
Cameras 2
Children's fashion 1

Children's shoes 1
China and glass G
Christmas shop\*\* 2
Clocks G
Clothescare B

Beauty 1

Computers and telephones 2 Curtains and blinds **G** 

Cushions **G** 

Customer collections\* **G** 

Decorating  ${\bf G}$ 

Electrical appliances, large B
Electrical appliances, small B
Export and VAT\* 1

Fashion accessories **1** Fashion fabrics **G** 

Fitted kitchens **B**Floor coverings **G**Florist **B** 

Florist **B** Foodhall **B** 

Furnishing fabrics **G**Furniture **2** 

Garden furniture\*\* 2
Gardening 2
Gift food G

Gifts **G**Gift List **1**Girls' fashion **1** 

Haberdashery and crafts **G** Handbags and hats **1** Home storage **B** Hosiery **1** lewellery **1** 

Kitchen furniture 2
Kitchenware B

Lighting **G**Linens and towels **G**Lingerie **1** 

Men's fashion 2 Men's shoes 2 Mirrors and pictures **G** 

Parents' room\* **♦B&1** 

Restaurant\*
(Charcuterie) B
(Joe & the Juice) G
(Patisserie) B
(The Place to Eat) 1
(Wine bar) B

Schoolwear 1
Silverware G
Sports 2

Stationery **G**Sunglasses **1** 

Televisions 2
Toiletries 1
Toilets\* †† B&1
Toys and children's books 2
Travel goods 2

Watches 1
Women's fashion 1
Women's shoes 1