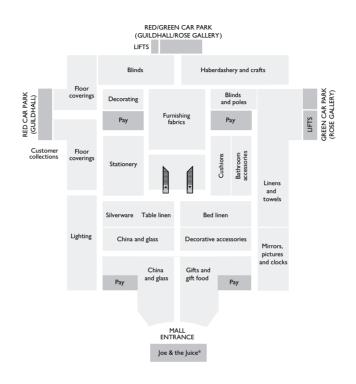

#### Customer collections

Why not drop off your shopping as you go then pick it up when you're ready to leave, from Customer collections. Customer collections can be found on the Ground floor next to floor coverings and the Guild Hall carpark.

Audio 2

Baby 1
Baby furniture and buggies 1
Bathroom accessories **G** 

Beds and bedroom furniture 2
Blinds G
Boys' fashion 1
Cameras 2
Children's fashion 1

Children's shoes 1
China and glass G
Christmas shop\*\* 2
Clocks G
Clothescare B

Beauty 1

Computers and telephones 2 Curtains and blinds **G** 

Cushions **G** 

Customer collections\* **G** 

Decorating  ${\bf G}$ 

Electrical appliances, large B
Electrical appliances, small B
Export and VAT\* 1

Fashion accessories **1** Fashion fabrics **G** 

Fitted kitchens **B**Floor coverings **G**Florist **B** 

Florist **B** Foodhall **B** 

Furnishing fabrics **G**Furniture **2** 

Garden furniture\*\* 2
Gardening 2
Gift food G

Gifts **G**Gift List **1**Girls' fashion **1** 

Haberdashery and crafts **G** Handbags and hats **1** Home storage **B** Hosiery **1** lewellery **1** 

Kitchen furniture 2
Kitchenware B

Lighting **G**Linens and towels **G**Lingerie **1** 

Men's fashion 2 Men's shoes 2 Mirrors and pictures **G** 

Parents' room\* **♦B&1** 

Restaurant\*
(Charcuterie) B
(Joe & the Juice) G
(Patisserie) B
(The Place to Eat) 1
(Wine bar) B

Schoolwear 1
Silverware G
Sports 2

Stationery **G**Sunglasses **1** 

Televisions 2
Toiletries 1
Toilets\* †† B&1
Toys and children's books 2
Travel goods 2

Watches 1
Women's fashion 1
Women's shoes 1