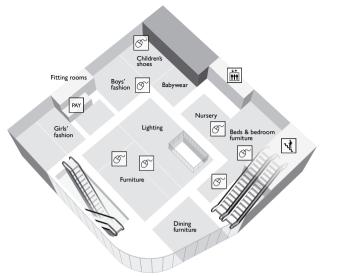

Department listings

Audio and telecoms **LG** 

Babywear **3** Bathroom accessories 2 Beauty **G** 

Bedding and bed linen 2 Beds and bedroom furniture 3

Boys' fashion 3 Blinds 2

Cameras **LG** Carpets 2

Children's fashion 3 China and glass 2

Christmas shop (seasonal) **G** Clothescare **LG** Computers **LG** 

Customer collections LG

Curtains 2 Cushions 2 Cutlery 2 Decorative accessories **G** 

Dining furniture 3 Electrical appliances, large **LG** 

Fashion accessories **G** Fashion advice 1

Furniture 3 Towels 2

Garden furniture (seasonal) **G** Gifts and gift food **G** Girls' fashion 3

Haberdashery and crafts 2 Handbags **G** Household goods **LG** Home fragrances **G** Home furnishings 2

Hosiery 1

Lower ground LG Ground floor **G** First floor 1 Second floor 2 Third floor 3 Fourth floor 4

LOWER GROUND FLOOR

SECOND

FLOOR

P Customer

Bedding & bed linen

Parent's room 4 🌣 Clocks **G** Restaurants

The Place to Eat 4 Rugs 2

Kitchen appliances, small 2

Kitchenware 2

Lighting 3

Linens 2

Lingerie 1

Luggage **LG** 

Men's accessories **LG** 

Nursery furniture and prams 3

Men's fashion LG

Shoes, children's 3 Shoes, men's **LG** Shoes, women's 1 Silverware **G** Stationery **G** 

Swimwear and nightwear 1

Table linen 2

Technical support **LG** Televisions **LG** 

Toilets & LG,1 & 4, † † 4

Wallpaper 2

Watches and jewellery **G** Women's fashion 1

GROUND FLOOR

THIRD FLOOR

FIRST FLOOR

FOURTH FLOOR

Services