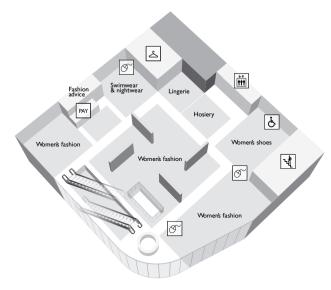

Department listings

Audio and telecoms **LG** 

Babywear **3** Bathroom accessories 2 Beauty **G** 

Bedding and bed linen 2 Beds and bedroom furniture 3

Boys' fashion 3 Blinds 2

Cameras **LG** Carpets 2

Children's fashion 3 China and glass 2

Christmas shop (seasonal) **G** Clothescare **LG** Computers **LG** 

Customer collections LG

Curtains 2 Cushions 2 Cutlery 2 Decorative accessories **G** 

Dining furniture 3 Electrical appliances, large **LG** 

Fashion accessories **G** Fashion advice 1

Furniture 3 Towels 2

Garden furniture (seasonal) **G** Gifts and gift food **G** Girls' fashion 3

Haberdashery and crafts 2 Handbags **G** Household goods **LG** Home fragrances **G** Home furnishings 2

Hosiery 1

Lower ground LG Ground floor **G** First floor 1 Second floor 2 Third floor 3 Fourth floor 4

LOWER GROUND FLOOR

SECOND

FLOOR

P Customer

Bedding & bed linen

Parent's room 4 🌣 Clocks **G** Restaurants

The Place to Eat 4 Rugs 2

Kitchen appliances, small 2

Kitchenware 2

Lighting 3

Linens 2

Lingerie 1

Luggage **LG** 

Men's accessories **LG** 

Nursery furniture and prams 3

Men's fashion LG

Shoes, children's 3 Shoes, men's **LG** Shoes, women's 1 Silverware **G** Stationery **G** 

Swimwear and nightwear 1

Table linen 2

Technical support **LG** Televisions **LG** 

Toilets & LG,1 & 4, † † 4

Wallpaper 2

Watches and jewellery **G** Women's fashion 1

GROUND FLOOR

THIRD FLOOR

FIRST FLOOR

FOURTH FLOOR

Services