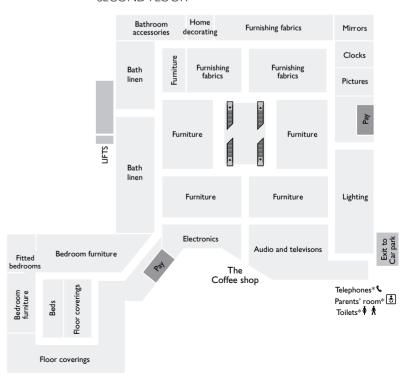

## Catering

The Place to Eat on the first floor can seat 250 and serves freshly prepared hot and cold meals, including vegetarian dishes, a children's menu, home-made cakes and pastries. The Coffee Shop on the second floor balcony serves speciality teas, coffees, chilled beverages, home-made cakes, pastries and light meals.

Basement **B** Ground floor G First floor 1 Second floor 2 Third floor 3 \*Customer services \*\*Seasonal

Account enquiries\* 3

Babywear 1

Audio 2

Beds and bedroom furniture 2

Blinds 2 Books **G** Boyswear 1

Garden furniture\*\* B

Gift List\* 3 Gift wrap **G** Gifts **G** Girlswear 1

Haberdashery 1

Handbags **G** Hats, women's 1 Home decorating 2 Home design service\* 2

Hosiery **G** 

lewellery G

Kitchenware B

Leather goods **G** Lighting 2

Bathroom accessories 2 Linens 2 Lingerie 1 Lost property\* G

Menswear **G** Men's shoes **G** Mirrors and pictures 2

Needlework 1 Nursery advice\* 1

Nursery furniture and prams 1

Parent's room\* **\$1&2** 

Restaurant\* The Place to Eat 1 Coffee Shop\* 2

Schoolwear 1 Silverware **G** Sports **B** Stationery **G** Sunglasses **G** Swimwear 1

Table linens **G** Telephones\* G.1 & 2 Toilets\* † † 1 & 2 & 1 Televisions 2