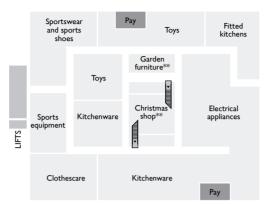

Basement **B** Ground floor G First floor 1 Second floor 2 Third floor 3 \*Customer services \*\*Seasonal

Account enquiries\* 3

Babywear 1

Audio 2

Beds and bedroom furniture 2

Blinds 2 Books **G** Boyswear 1

Cameras 2 Children's shoes 1

China and glass **G** 

Christmas shop\*\* B Clarins Skin Spa\* 1

Clocks 2 Perfumery **G** Clothescare **B** Computers 2 Picture frames 2

Curtains and cushions 2 Customer collections\* G

Cutlery **G** 

Electrical appliances, large B Electrical appliances, small **B** Export and VAT\* 3

Fashion accessories **G** Fashion fabrics 1 Fashions 1 Fitted kitchens **B** 

Floor coverings 2 Furnishing fabrics 2 Furniture 2

Garden furniture\*\* B

Gift List\* 3 Gift wrap **G** Gifts **G** Girlswear 1

Haberdashery 1

Handbags **G** Hats, women's 1 Home decorating 2 Home design service\* 2

Hosiery **G** 

lewellery G

Kitchenware B

Leather goods **G** Lighting 2

Toys **B** 

Travel goods **G** Watches **G** Women's shoes 1 BASEMENT