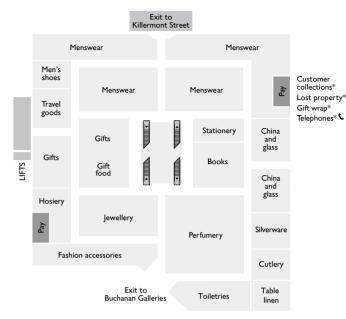

## Customer collections

Why not drop off your shopping as you go then pick it up when you're ready to leave, from Customer collections. Customer collections is accessible via the Ground floor next to Menswear.

Cameras 2 Children's shoes 1

China and glass **G** 

Christmas shop\*\* B Clarins Skin Spa\* 1

Clocks 2 Perfumery **G** Clothescare **B** Computers 2 Picture frames 2

Curtains and cushions 2 Customer collections\* G

Cutlery **G** 

Electrical appliances, large B Electrical appliances, small **B** Export and VAT\* 3

Fashion accessories **G** Fashion fabrics 1 Fashions 1 Fitted kitchens **B** 

Floor coverings 2 Furnishing fabrics 2 Furniture 2

Garden furniture\*\* B

Gift List\* 3 Gift wrap **G** Gifts **G** Girlswear 1

Haberdashery 1

Handbags **G** Hats, women's 1 Home decorating 2 Home design service\* 2

Hosiery **G** 

lewellery G

Kitchenware B

Leather goods **G** Lighting 2

Bathroom accessories 2 Linens 2 Lingerie 1 Lost property\* G

Menswear **G** Men's shoes **G** Mirrors and pictures 2

Needlework 1 Nursery advice\* 1

Nursery furniture and prams 1

Parent's room\* **\$1&2** 

Restaurant\* The Place to Eat 1 Coffee Shop\* 2

Schoolwear 1 Silverware **G** Sports **B** Stationery **G** Sunglasses **G** Swimwear 1

Table linens **G** Telephones\* G.1 & 2 Toilets\* † † 1 & 2 & 1 Televisions 2

Toys **B** 

Travel goods **G** Watches **G** Women's shoes 1 BASEMENT