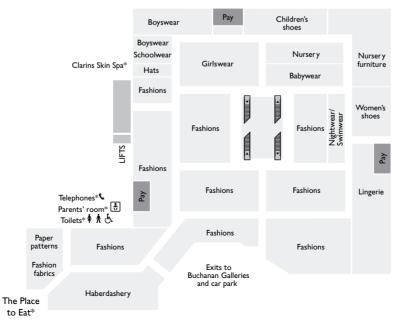

Basement **B** Ground floor G First floor 1 Second floor 2 Third floor 3 \*Customer services \*\*Seasonal

Account enquiries\* 3

Babywear 1

Audio 2

Beds and bedroom furniture 2

Blinds 2 Books **G** Boyswear 1

Cameras 2 Children's shoes 1

China and glass **G** 

Christmas shop\*\* B Clarins Skin Spa\* 1

Clocks 2 Perfumery **G** Clothescare **B** Computers 2 Picture frames 2

Curtains and cushions 2 Customer collections\* G

Garden furniture\*\* B

Gift List\* 3 Gift wrap **G** Gifts **G** Girlswear 1

Haberdashery 1

Handbags **G** Hats, women's 1 Home decorating 2 Home design service\* 2

Hosiery **G** 

lewellery G

Kitchenware B

Leather goods **G** Lighting 2

Bathroom accessories 2 Linens 2 Lingerie 1 Lost property\* G

Menswear **G** Men's shoes **G** Mirrors and pictures 2

Needlework 1 Nursery advice\* 1

Nursery furniture and prams 1

Parent's room\* **\$1&2** 

Restaurant\* The Place to Eat 1 Coffee Shop\* 2

Schoolwear 1 Silverware **G** Sports **B** Stationery **G** Sunglasses **G** Swimwear 1

Table linens **G** Telephones\* G.1 & 2 Toilets\* † † 1 & 2 & 1 Televisions 2