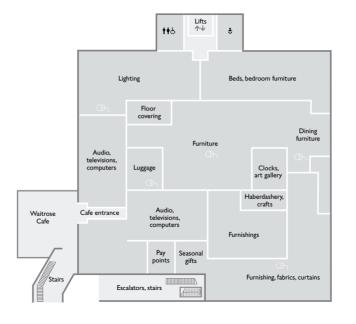

# Store plan

Audio, televisions 1 Clocks 1 Bathroom accessories **G** Computers 1 Beauty **G** Cookshop **G** Bed linen **G** Cushions 1 Beds and bedroom furniture 1 Curtains 1 Blinds 1 Cutlery **G** Cameras 1 Decorative accessories G Candle shop **G** Door mats 1 Electrical appliances G China and glass **G** Seasonal shop\*\* G, 1 Floor coverings 1 Cleaning and clothescare **G** Furniture 1

# FIRST FLOOR

Garden furniture\*\* G Nursery **G** Gifts **G** Picture frames G Gift food **G** Rugs 1 Glassware G Silverware **G** Haberdashery and crafts 1 Stationery **G** Home furnishings 1 Table linen **G** Home storage **G** Televisions 1 Kitchenware **G** Towels **G** Utility shop **G** Lighting 1 Luggage 1

#### Toilets

Toilets are located on the first floor adjacent to the Lighting department and the customer lift. Customer toilets can also be found in the Waitrose Café and on the ground floor of Waitrose.

## Catering

With seating for 94, Waitrose Café is located on the first floor. There you can relax over a cappuccino, herbal tea or fresh orange juice, or enjoy a light snack.