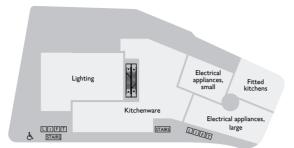

BASEMENT

#### Home design and interiors

Bespoke furnishings and furniture 4
Carpets and flooring 4
Fitted bedroom furniture 5
Home design service G
Kitchen design and fit B
Lighting installation B

#### Technical support

Appliance removal and installation **B**Computer support and set up **4**TV installation and set up **4**