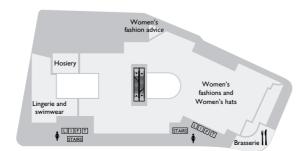

#### SECOND FLOOR

#### Fashion

Beauty treatment rooms 1
Lingerie fitting 2
Women's fashion advice 2