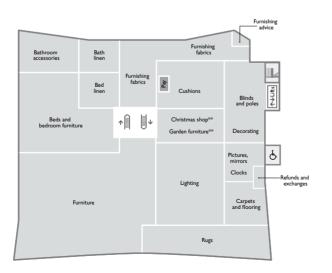

Shoes, children's 3

Pictures and mirrors 2

Lighting 2

Lingerie 1

Nursery 3

Opticians 1

Restaurants

Schoolwear 3

Shoes, women's 1

Rugs 2

Babywear **3** Bags **1** 

Bathroom accessories 2

Bath linens 2
Beauty 1
Beauty rooms 1
Bed linens 2

Beds and bedroom furniture 2

Blinds and poles 2

Carpets and flooring 2

Children's fashion 3

China and glass **G**Christmas shop\* **2** 

Clocks 2

Clothescare **G** 

Customer collections **G**Cushions **2**Cutlery **G** 

Decorating 2

Decorative accessories **G** 

Electrical appliances, large **G** Electrical appliances, small **G** 

Home design and interiors

Bespoke furnishings and furniture 2 Carpets and flooring 2 Fitted bedroom furniture 2 Home design service 2 Kitchen design and fit G Lighting installation 2

Nursery

Children shoe fitting **3**Nursery advice **3** 