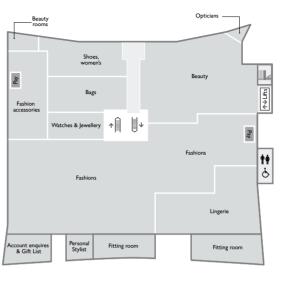

Second floor 2

Third floor 3

\*Seasonal

First floor 1

Watches and jewellery 1

Sports 3

Toys 3

Travel 3

Shoes, women's 1

Rugs 2

Babywear **3** Bags **1** 

Bathroom accessories 2

Bath linens 2
Beauty 1
Beauty rooms 1
Bed linens 2

Beds and bedroom furniture 2

Blinds and poles 2

Carpets and flooring 2

Fashions 1

Fashion accessories 1
Fashion advice 1
Fashion fabrics 3
Fitted kitchens G

Furnishing advice 2
Furnishing fabrics 2

Furniture 2

Garden furniture\* 2

Gift List 1

Gifts and gift food  $\boldsymbol{\mathsf{G}}$ 

Toilets † † 6 1,2 & 3

Gift services

Gift List 1
Gift wrapping 1
Personalised stationery 1

Restaurants

The Place to Eat 3

Experts on Hand

Fashion

Beauty treatments 1 Lingerie fitting 1 Personal Stylist 1