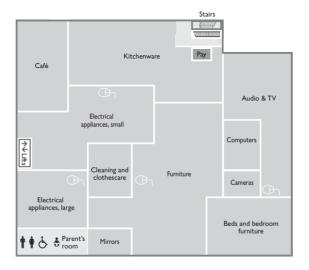

# Store plan

# FIRST FLOOR

Mirrors 1

Electrical appliances, large 1 Outdoor living\*\* G Picture frames **G** Electrical appliances, small 1 Furniture 1 Silverware **G** Furnishing fabrics **G** Stationery **G** Gifts **G** Table linen G Gift food G Toilets 1 Towels **G** Home storage **G** Kitchenware 1 Online shopping point 🕒 Lighting **G** 

#### Toilets

Toilets are located on first floor adjacent to large electrical and furniture.

#### Accessible toilets

On first floor adjacent to large electrical and furniture.