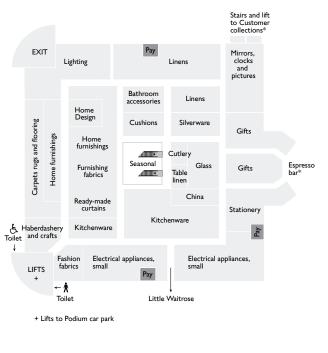

#### LOWER GROUND FLOOR

| Lower Ground floor LG        | Podium car park <b>P</b> |
|------------------------------|--------------------------|
| Upper Ground floor <b>UG</b> | Customer services *      |
| First floor <b>1</b>         | Seasonal **              |
| Second floor 2               |                          |