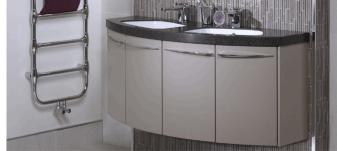

## Modular and freestanding furniture

John Lewis modular bathroom furniture offers a contemporary feel to any bathroom. Choosing wall hung furniture not only looks sensational but will make your room appear more spacious.

Legacy painted modular & freestanding

Cubica

Frame modular

Metro modular

Harmony modular

Classic freestanding

Geo-T

Signature arc modular