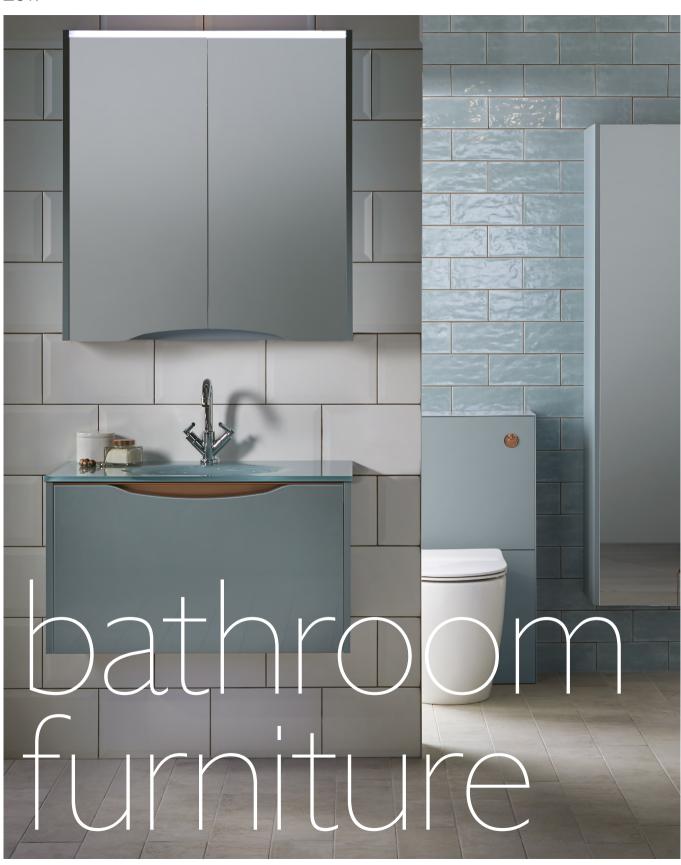

## Modular and freestanding furniture

John Lewis modular bathroom furniture offers a contemporary feel to any bathroom. Choosing wall hung furniture not only looks sensational but will make your room appear more spacious.

Legacy painted modular & freestanding

Cubica

Frame modular

Metro modular

Harmony modular

Classic freestanding

Geo-T

Signature arc modular