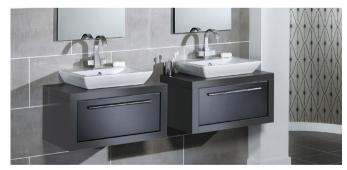

## Modular and freestanding furniture

John Lewis modular bathroom furniture offers a contemporary feel to any bathroom. Choosing wall hung furniture not only looks sensational but will make your room appear more spacious.

Legacy painted modular & freestanding

Cubica

Frame modular

Metro modular

Harmony modular

Classic freestanding

Geo-T

Signature arc modular