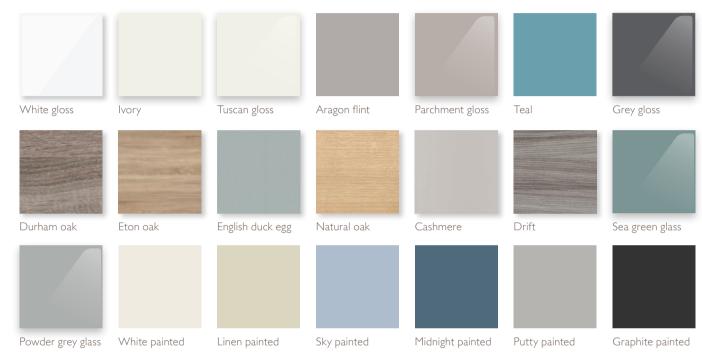

# Doors, worktops and handles

Once you have chosen your furniture and door style we offer a wide selection of door and worktop colours so you can create the perfect look in your bathroom. Please check the table shown in this brochure to see what colours are available in your chosen style.

### Door

## Furniture ranges

|                   | Doc                  | Door colour matrix           |           |                             |                            |               |                 |               |          |           |  |
|-------------------|----------------------|------------------------------|-----------|-----------------------------|----------------------------|---------------|-----------------|---------------|----------|-----------|--|
|                   | * Harmony<br>modular | Legacy fitted<br>and modular | * Classic | Metro fitted<br>and modular | Signature frame and fitted | Signature arc | * Frame modular | * Cubica door | L- 095 * | * Concept |  |
| White gloss       |                      |                              |           | •                           | •                          | •             | •               | •             | •        | •         |  |
| lvory             |                      |                              | •         |                             |                            |               |                 |               |          |           |  |
| Tuscan gloss      |                      |                              |           |                             | •                          | •             | •               | •             | •        |           |  |
| Aragon flint      |                      |                              |           |                             | •                          | •             | •               | •             | •        |           |  |
| Cashmere          |                      |                              |           | •                           |                            |               |                 |               |          |           |  |
| Parchment gloss   |                      |                              |           |                             | •                          | •             | •               |               | •        |           |  |
| Teal              |                      |                              |           |                             | •                          | •             | •               |               | •        |           |  |
| Grey gloss        |                      |                              |           |                             | •                          | •             | •               | •             | •        |           |  |
| Durham oak        |                      |                              |           |                             | •                          | •             | •               | •             | •        |           |  |
| Eton oak          |                      |                              |           |                             | •                          | •             | •               | •             | •        |           |  |
| Natural oak       |                      |                              |           | •                           |                            |               |                 |               |          | •         |  |
| English duck egg  |                      |                              |           |                             | •                          | •             | •               |               | •        |           |  |
| Drift             |                      |                              |           | •                           |                            |               |                 |               |          |           |  |
| Sea green glass   | •                    |                              |           |                             |                            |               |                 |               |          |           |  |
| Powder grey glass | •                    |                              |           |                             |                            |               |                 |               |          |           |  |
| White painted     |                      | •                            |           |                             |                            |               |                 |               |          |           |  |
| Linen painted     |                      | •                            |           |                             |                            |               |                 |               |          |           |  |
| Sky painted       |                      | •                            |           |                             |                            |               |                 |               |          |           |  |
| Midnight painted  |                      | •                            |           |                             |                            |               |                 |               |          |           |  |
| Putty painted     |                      | •                            |           |                             |                            |               |                 |               |          |           |  |
| Graphite painted  |                      | •                            |           |                             |                            |               |                 |               |          |           |  |