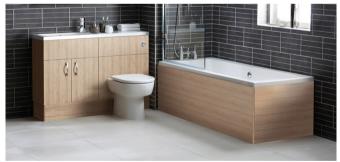

### Fitted furniture

Choice and flexibility are key to the John Lewis range of fitted bathroom furniture. Floor-standing units fitted in a continuous run, offer maximum storage space to keep clutter to a minimum.

Legacy painted fitted

Frame fitted

Metro fitted

Signature fitted

Signature arc fitted

Concept fitted