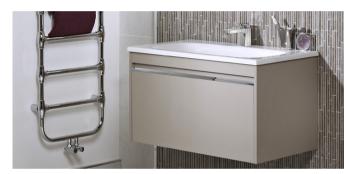

## Modular and freestanding furniture

John Lewis modular bathroom furniture offers a contemporary feel to any bathroom. Choosing wall hung furniture not only looks sensational but will make your room appear more spacious.

Legacy painted modular & freestanding

Cubica

Frame modular

Metro modular

Harmony modular

Classic freestanding

Geo-T

Signature arc modular