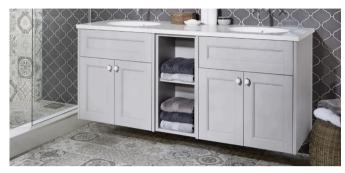

## Modular and freestanding furniture

John Lewis modular bathroom furniture offers a contemporary feel to any bathroom. Choosing wall hung furniture not only looks sensational but will make your room appear more spacious.

Legacy painted modular & freestanding

Cubica

Frame modular

Metro modular

Harmony modular

Classic freestanding

Geo-T

Signature arc modular