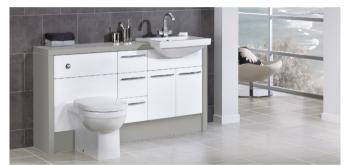

### Fitted furniture

Choice and flexibility are key to the John Lewis range of fitted bathroom furniture. Floor-standing units fitted in a continuous run, offer maximum storage space to keep clutter to a minimum.

Legacy painted fitted

Frame fitted

Metro fitted

Signature fitted

Signature arc fitted

Concept fitted