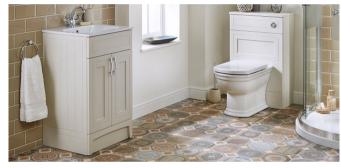

### Fitted furniture

Choice and flexibility are key to the John Lewis range of fitted bathroom furniture. Floor-standing units fitted in a continuous run, offer maximum storage space to keep clutter to a minimum.

Legacy painted fitted

Frame fitted

Metro fitted

Signature fitted

Signature arc fitted

Concept fitted