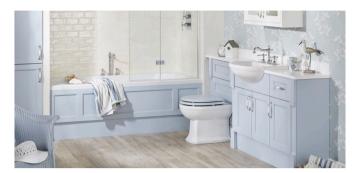

### Fitted furniture

Choice and flexibility are key to the John Lewis range of fitted bathroom furniture. Floor-standing units fitted in a continuous run, offer maximum storage space to keep clutter to a minimum.

Legacy painted fitted

Frame fitted

Metro fitted

Signature fitted

Signature arc fitted

Concept fitted