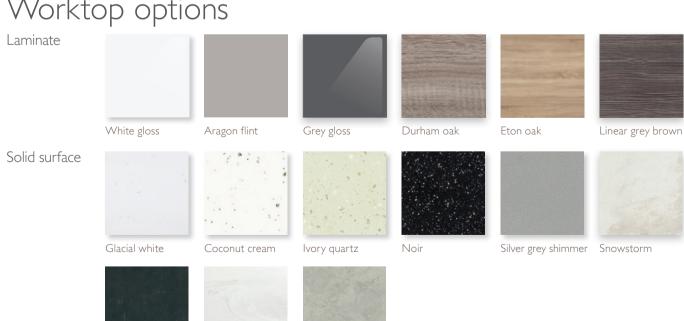

## Worktop options

Chalkboard

Polaris white

Moonscape

<sup>\*</sup> Worktop choices are not applicable for Harmony modular, Frame modular, Classic, Geo-T, Cubica and Concept.