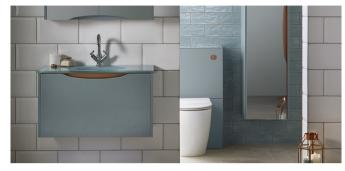

## Modular and freestanding furniture

John Lewis modular bathroom furniture offers a contemporary feel to any bathroom. Choosing wall hung furniture not only looks sensational but will make your room appear more spacious.

Legacy painted modular & freestanding

Cubica

Frame modular

Metro modular

Harmony modular

Classic freestanding

Geo-T

Signature arc modular