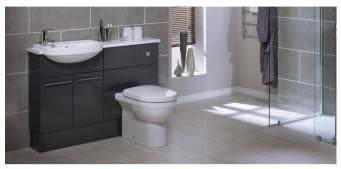

### Fitted furniture

Choice and flexibility are key to the John Lewis range of fitted bathroom furniture. Floor-standing units fitted in a continuous run, offer maximum storage space to keep clutter to a minimum.

Legacy painted fitted

Frame fitted

Metro fitted

Signature fitted

Signature arc fitted

Concept fitted