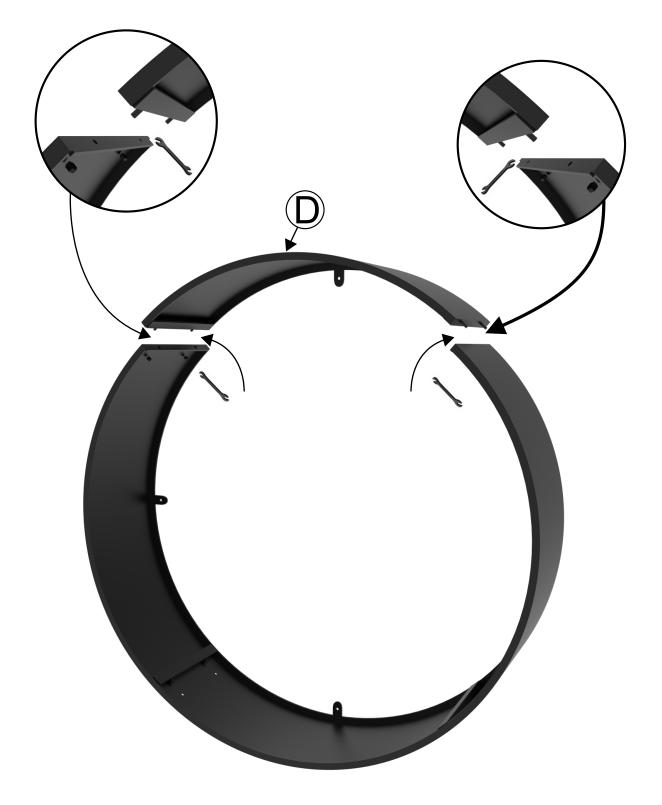

## Ivyline Assembly Booklet Circle Sculptural Log Storage Natural Rust H116cm W110cm

WARNING! Heavy Item! Follow proper lifting technique. Two people required for lifting and assembly.

**WARNING!** Ensure screws and bolts are tightened before use. For maximum quality, check at regular intervals and re-tighten when necessary.