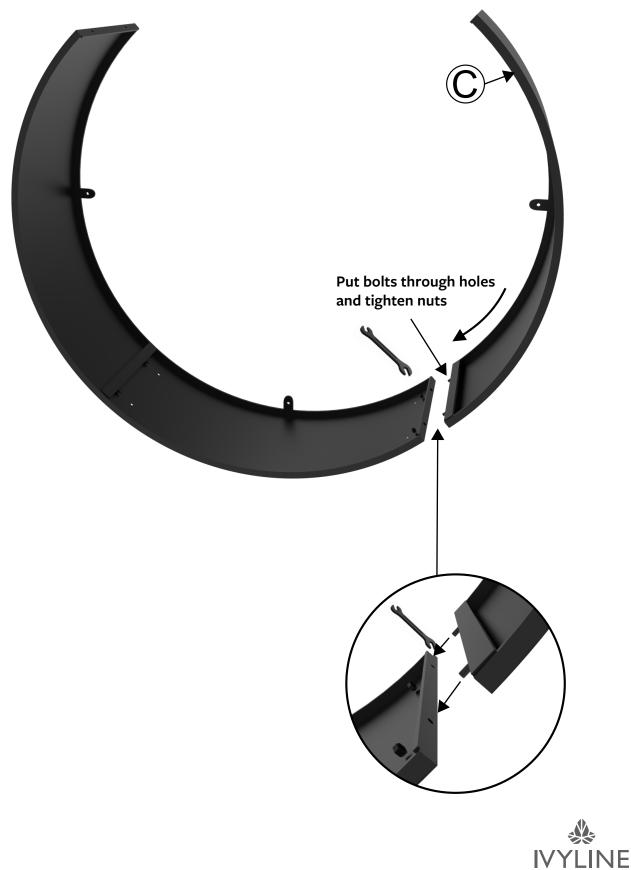

## Ivyline Assembly Booklet Circle Sculptural Log Storage Natural Rust H116cm W110cm

WARNING! Heavy Item! Follow proper lifting technique. Two people required for lifting and assembly.

**WARNING!** Ensure screws and bolts are tightened before use. For maximum quality, check at regular intervals and re-tighten when necessary.