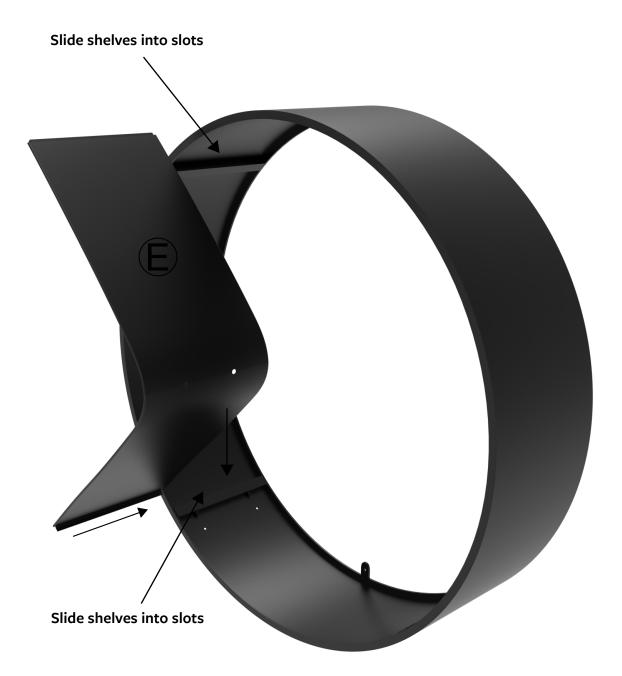

## Ivyline Assembly Booklet Circle Sculptural Log Storage Natural Rust H116cm W110cm

WARNING! Heavy Item! Follow proper lifting technique. Two people required for lifting and assembly.

**WARNING!** Ensure screws and bolts are tightened before use. For maximum quality, check at regular intervals and re-tighten when necessary.

**WARNING!** In order to prevent overturning this product must be used with the wall mounting brackets attached to the rear of the unit. Attach to your solid wall using the appropriate hardware.











inspired living











Slide shelves into slots















Fix onto the wall with wall fixtures





## Ivyline Assembly Booklet

Ready for use