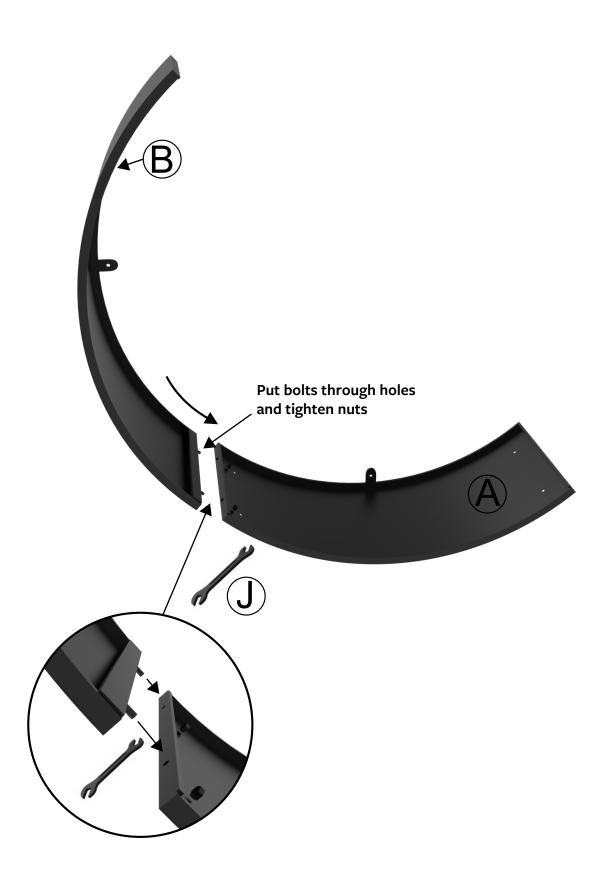

## Ivyline Assembly Booklet Circle Sculptural Log Storage Natural Rust H116cm W110cm

WARNING! Heavy Item! Follow proper lifting technique. Two people required for lifting and assembly.

**WARNING!** Ensure screws and bolts are tightened before use. For maximum quality, check at regular intervals and re-tighten when necessary.