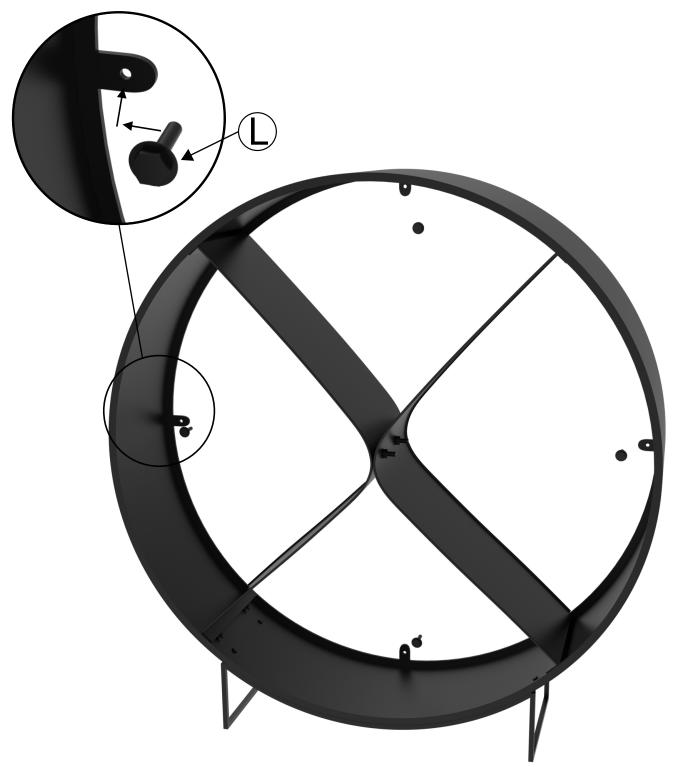

## Ivyline Assembly Booklet Circle Sculptural Log Storage Natural Rust H116cm W110cm

WARNING! Heavy Item! Follow proper lifting technique. Two people required for lifting and assembly.

**WARNING!** Ensure screws and bolts are tightened before use. For maximum quality, check at regular intervals and re-tighten when necessary.

**WARNING!** In order to prevent overturning this product must be used with the wall mounting brackets attached to the rear of the unit. Attach to your solid wall using the appropriate hardware.











inspired living











Slide shelves into slots















Fix onto the wall with wall fixtures





## Ivyline Assembly Booklet

Ready for use