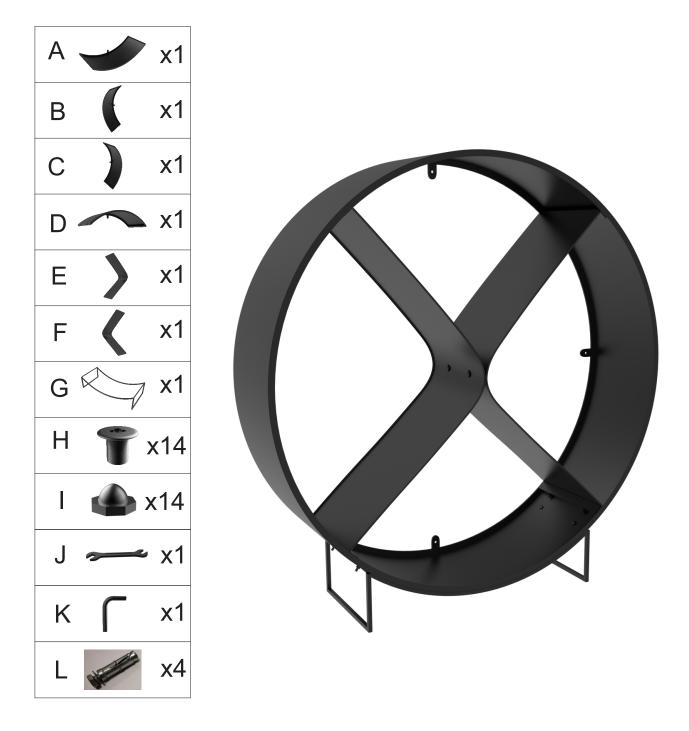

## Ivyline Assembly Booklet Circle Sculptural Log Storage Natural Rust H116cm W110cm

WARNING! Heavy Item! Follow proper lifting technique. Two people required for lifting and assembly.

**WARNING!** Ensure screws and bolts are tightened before use. For maximum quality, check at regular intervals and re-tighten when necessary.