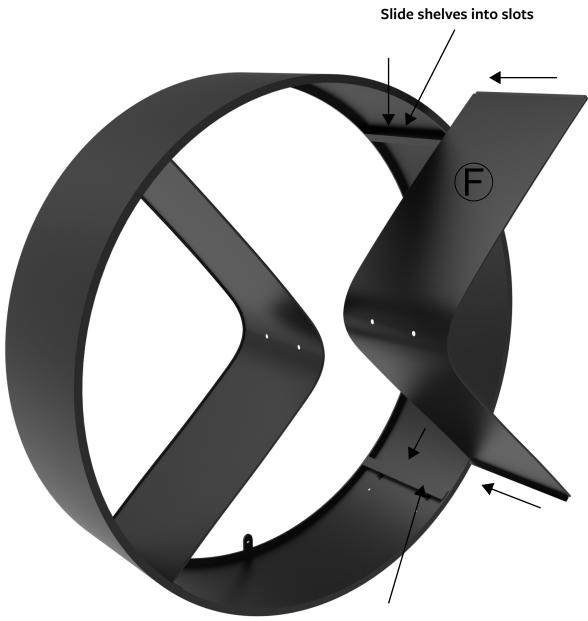

## Ivyline Assembly Booklet Circle Sculptural Log Storage Natural Rust H116cm W110cm

WARNING! Heavy Item! Follow proper lifting technique. Two people required for lifting and assembly.

**WARNING!** Ensure screws and bolts are tightened before use. For maximum quality, check at regular intervals and re-tighten when necessary.

**WARNING!** In order to prevent overturning this product must be used with the wall mounting brackets attached to the rear of the unit. Attach to your solid wall using the appropriate hardware.











inspired living











Slide shelves into slots















Fix onto the wall with wall fixtures





## Ivyline Assembly Booklet

Ready for use