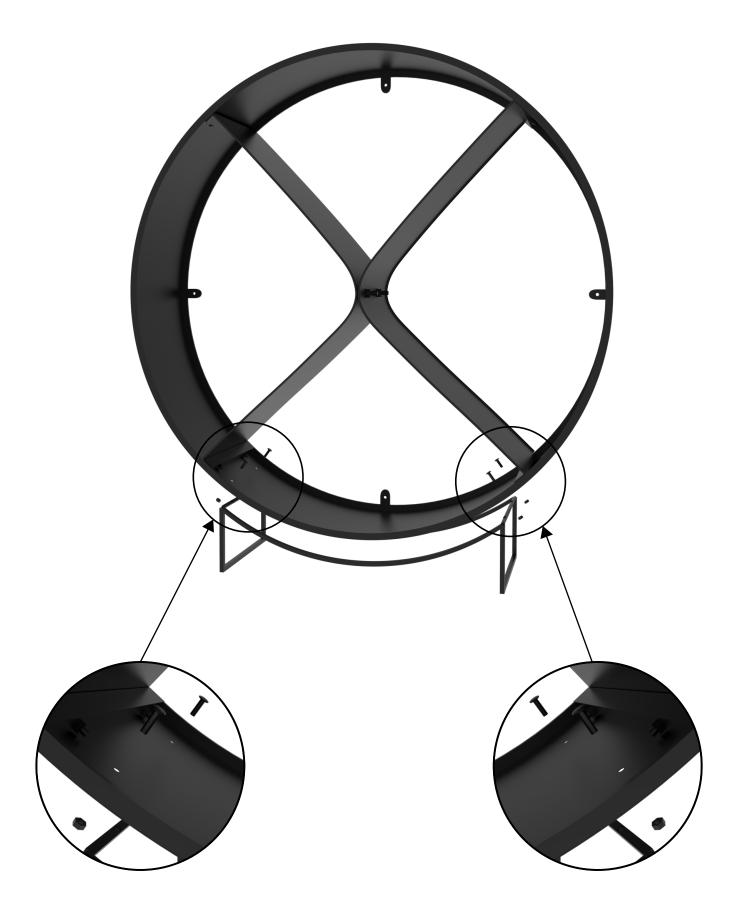

**WARNING!** In order to prevent overturning this product must be used with the wall mounting brackets attached to the rear of the unit. Attach to your solid wall using the appropriate hardware.

inspired living