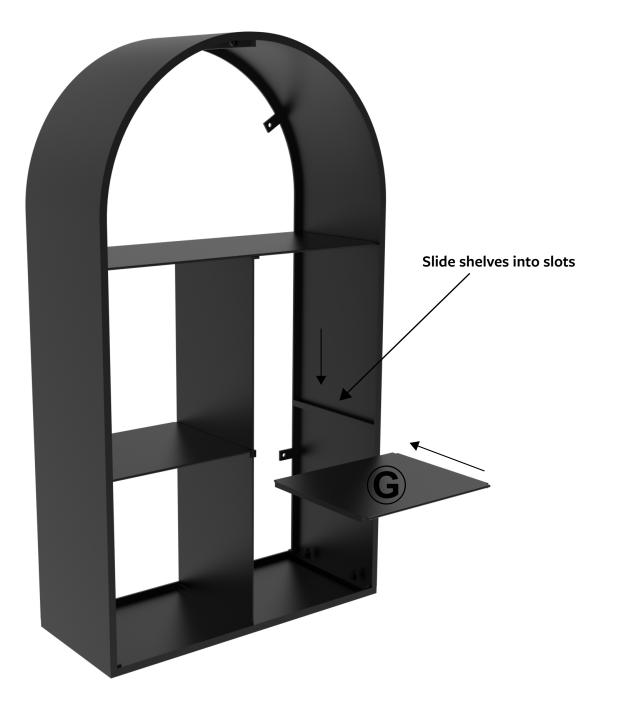

## Ivyline Assembly Booklet Archway Sculptural Log Storage Natural Black H125cm W73cm

WARNING! Heavy Item! Follow proper lifting technique. Two people required for lifting and assembly.

**WARNING!** Ensure screws and bolts are tightened before use. For maximum quality, check at regular intervals and re-tighten when necessary.

**WARNING!** In order to prevent overturning this product must be used with the wall mounting brackets attached to the rear of the unit. Attach to your solid wall using the appropriate hardware.











## Ivyline Assembly Booklet



























## Ivyline Assembly Booklet

Ready for use