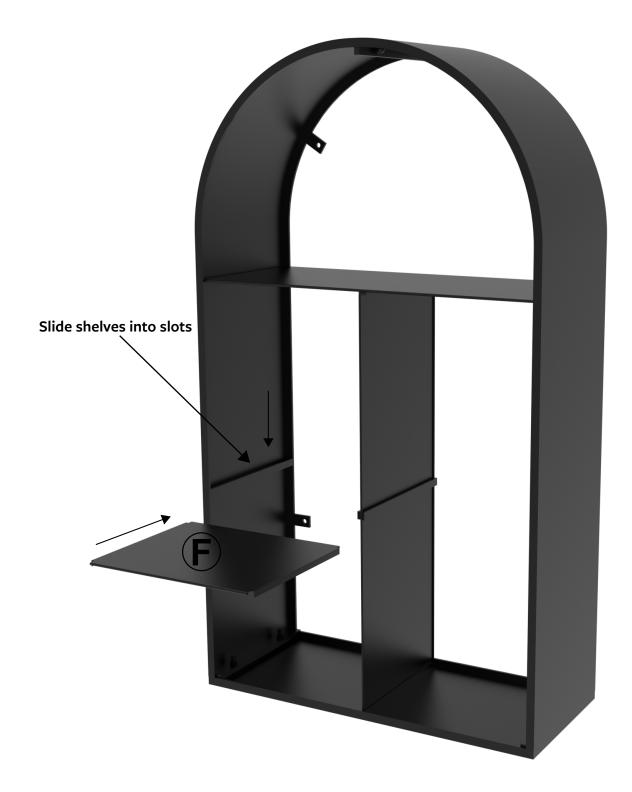

## Ivyline Assembly Booklet Archway Sculptural Log Storage Natural Black H125cm W73cm

WARNING! Heavy Item! Follow proper lifting technique. Two people required for lifting and assembly.

**WARNING!** Ensure screws and bolts are tightened before use. For maximum quality, check at regular intervals and re-tighten when necessary.

**WARNING!** In order to prevent overturning this product must be used with the wall mounting brackets attached to the rear of the unit. Attach to your solid wall using the appropriate hardware.











## Ivyline Assembly Booklet



























## Ivyline Assembly Booklet

Ready for use