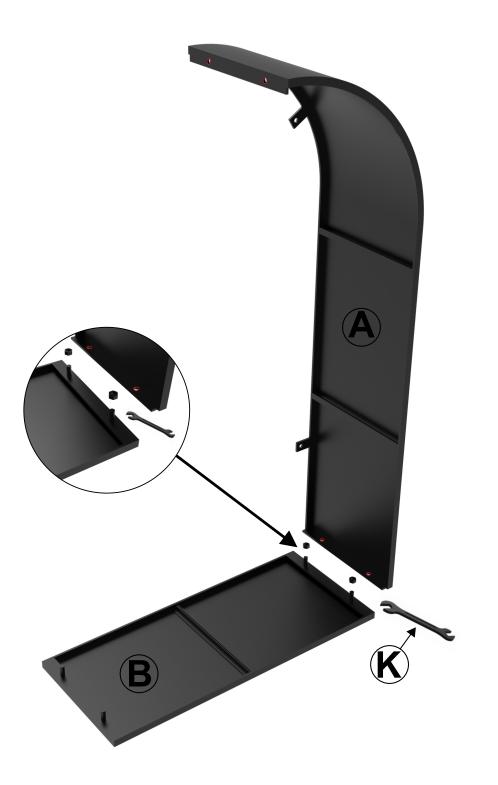

## Ivyline Assembly Booklet Archway Sculptural Log Storage Natural Black H125cm W73cm

WARNING! Heavy Item! Follow proper lifting technique. Two people required for lifting and assembly.

**WARNING!** Ensure screws and bolts are tightened before use. For maximum quality, check at regular intervals and re-tighten when necessary.

**WARNING!** In order to prevent overturning this product must be used with the wall mounting brackets attached to the rear of the unit. Attach to your solid wall using the appropriate hardware.











## Ivyline Assembly Booklet



























## Ivyline Assembly Booklet

Ready for use