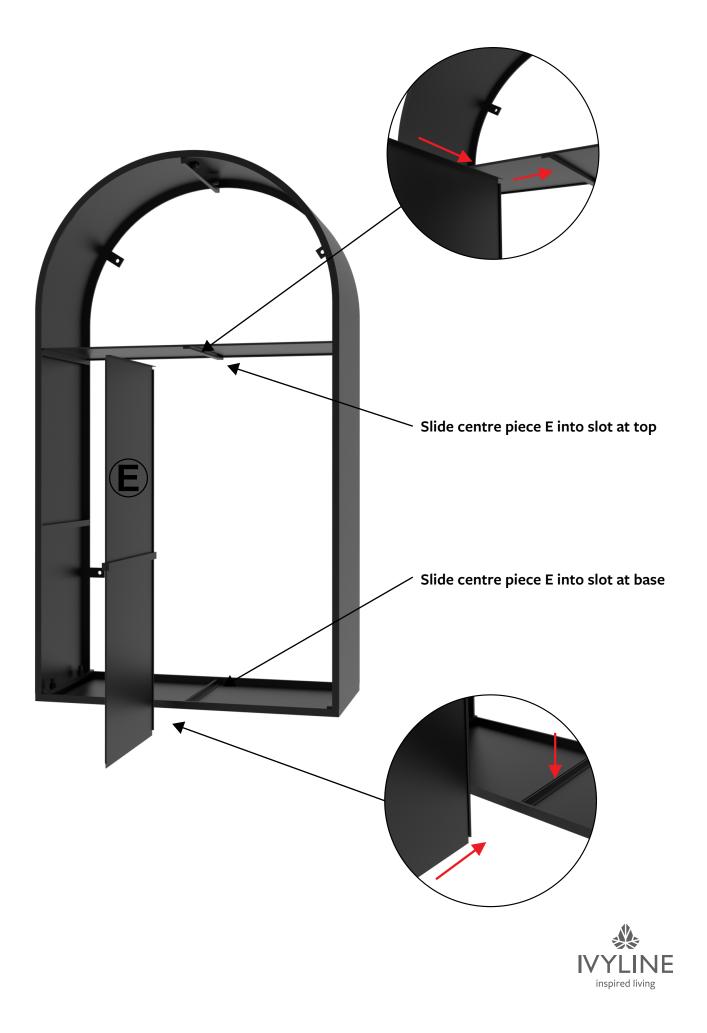

## Ivyline Assembly Booklet Archway Sculptural Log Storage Natural Black H125cm W73cm

WARNING! Heavy Item! Follow proper lifting technique. Two people required for lifting and assembly.

**WARNING!** Ensure screws and bolts are tightened before use. For maximum quality, check at regular intervals and re-tighten when necessary.

**WARNING!** In order to prevent overturning this product must be used with the wall mounting brackets attached to the rear of the unit. Attach to your solid wall using the appropriate hardware.











## Ivyline Assembly Booklet



























## Ivyline Assembly Booklet

Ready for use