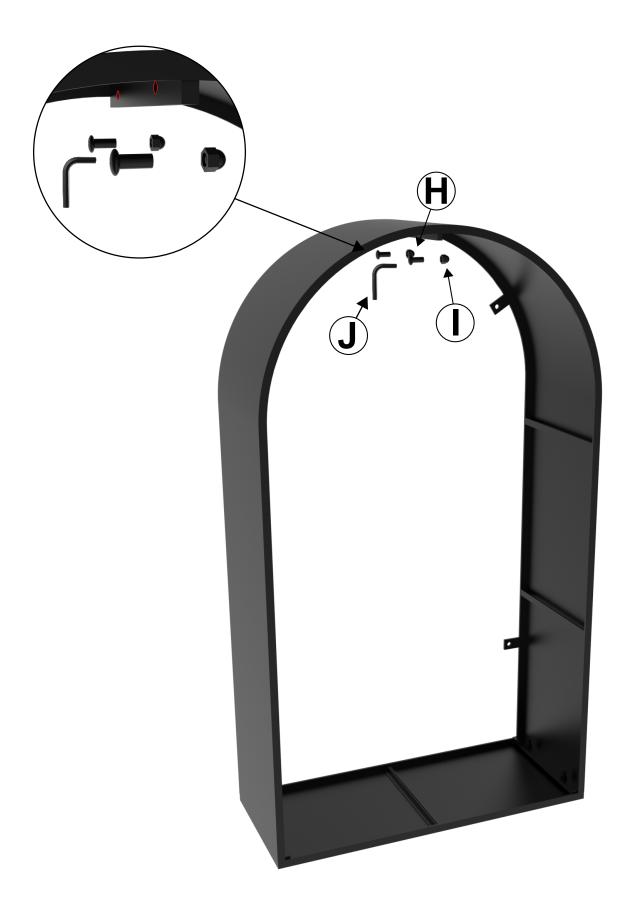

## Ivyline Assembly Booklet Archway Sculptural Log Storage Natural Black H125cm W73cm

WARNING! Heavy Item! Follow proper lifting technique. Two people required for lifting and assembly.

**WARNING!** Ensure screws and bolts are tightened before use. For maximum quality, check at regular intervals and re-tighten when necessary.

**WARNING!** In order to prevent overturning this product must be used with the wall mounting brackets attached to the rear of the unit. Attach to your solid wall using the appropriate hardware.











## Ivyline Assembly Booklet



























## Ivyline Assembly Booklet

Ready for use