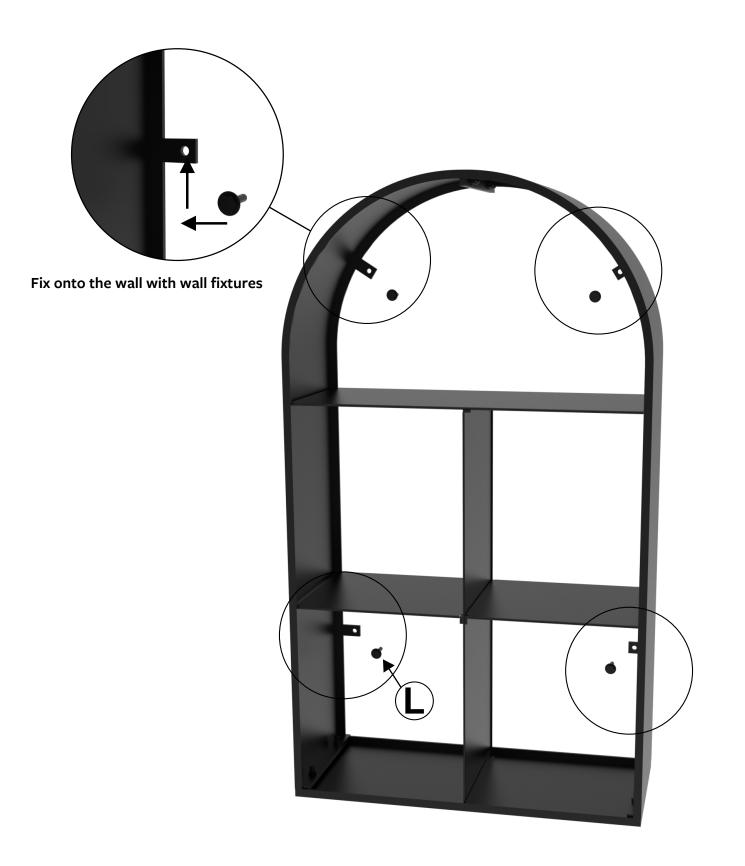

**WARNING!** In order to prevent overturning this product must be used with the wall mounting brackets attached to the rear of the unit. Attach to your solid wall using the appropriate hardware.

## Ivyline Assembly Booklet