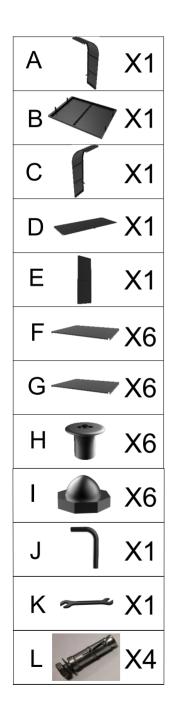

## Ivyline Assembly Booklet Archway Sculptural Log Storage Natural Black H125cm W73cm

WARNING! Heavy Item! Follow proper lifting technique. Two people required for lifting and assembly.

**WARNING!** Ensure screws and bolts are tightened before use. For maximum quality, check at regular intervals and re-tighten when necessary.