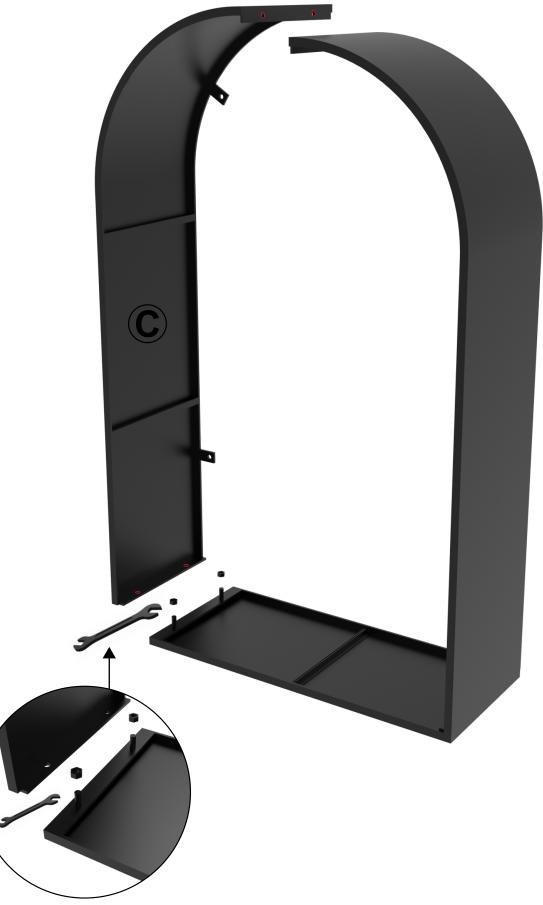

## Ivyline Assembly Booklet Archway Sculptural Log Storage Natural Black H125cm W73cm

WARNING! Heavy Item! Follow proper lifting technique. Two people required for lifting and assembly.

**WARNING!** Ensure screws and bolts are tightened before use. For maximum quality, check at regular intervals and re-tighten when necessary.

**WARNING!** In order to prevent overturning this product must be used with the wall mounting brackets attached to the rear of the unit. Attach to your solid wall using the appropriate hardware.











## Ivyline Assembly Booklet



























## Ivyline Assembly Booklet

Ready for use