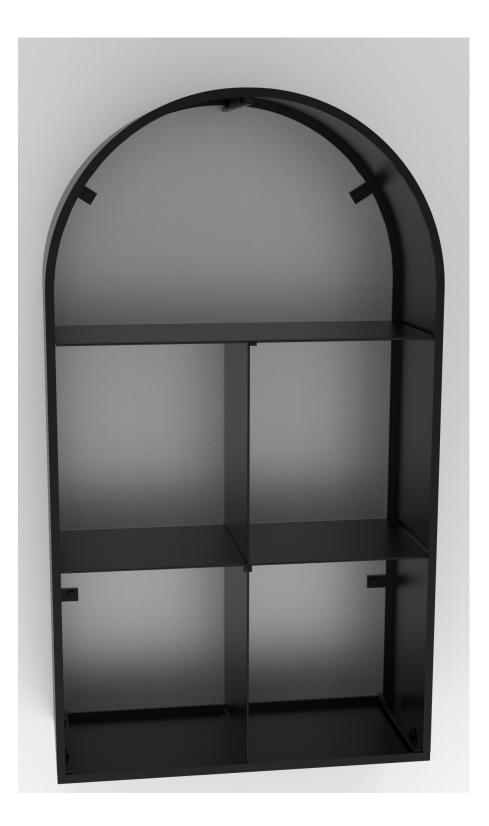

## Ivyline Assembly Booklet Archway Sculptural Log Storage Natural Black H125cm W73cm

WARNING! Heavy Item! Follow proper lifting technique. Two people required for lifting and assembly.

**WARNING!** Ensure screws and bolts are tightened before use. For maximum quality, check at regular intervals and re-tighten when necessary.

**WARNING!** In order to prevent overturning this product must be used with the wall mounting brackets attached to the rear of the unit. Attach to your solid wall using the appropriate hardware.











## Ivyline Assembly Booklet



























## Ivyline Assembly Booklet

Ready for use