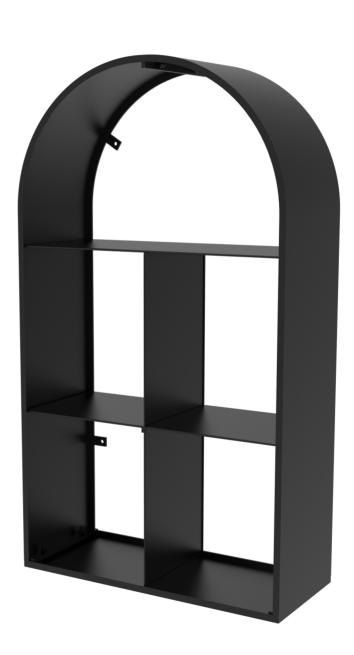

## Ivyline Assembly Booklet Archway Sculptural Log Storage Natural Black H125cm W73cm

WARNING! Heavy Item! Follow proper lifting technique. Two people required for lifting and assembly.

**WARNING!** Ensure screws and bolts are tightened before use. For maximum quality, check at regular intervals and re-tighten when necessary.

**WARNING!** In order to prevent overturning this product must be used with the wall mounting brackets attached to the rear of the unit. Attach to your solid wall using the appropriate hardware.











## Ivyline Assembly Booklet



























## Ivyline Assembly Booklet

Ready for use