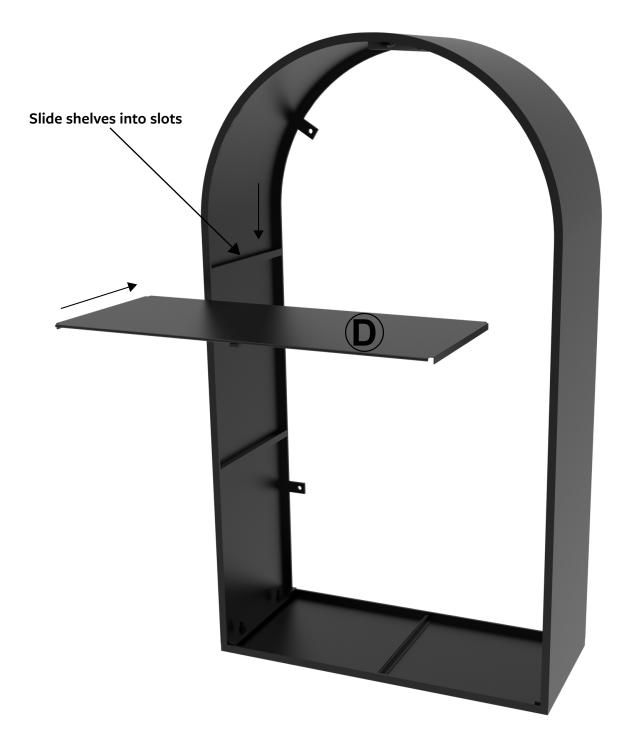

## Ivyline Assembly Booklet Archway Sculptural Log Storage Natural Black H125cm W73cm

WARNING! Heavy Item! Follow proper lifting technique. Two people required for lifting and assembly.

**WARNING!** Ensure screws and bolts are tightened before use. For maximum quality, check at regular intervals and re-tighten when necessary.

**WARNING!** In order to prevent overturning this product must be used with the wall mounting brackets attached to the rear of the unit. Attach to your solid wall using the appropriate hardware.











## Ivyline Assembly Booklet



























## Ivyline Assembly Booklet

Ready for use