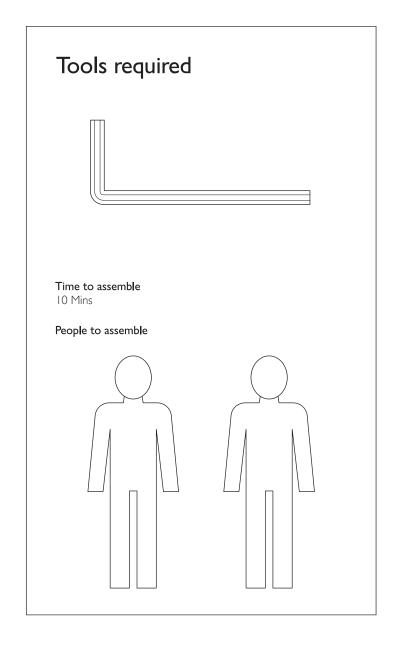

# Step I Parts, fittings and tools

# Step 2 Parts, fittings and tools

Turn over the table and now the table is ready to use.