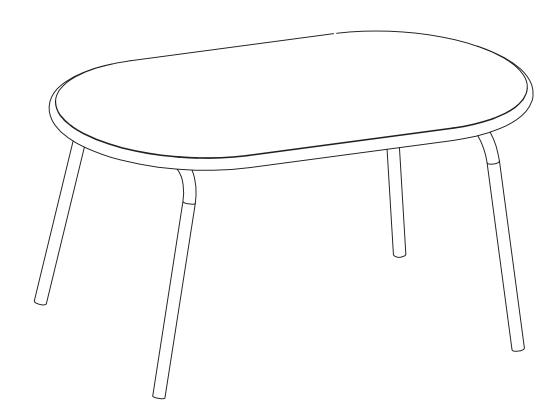

### Your table

| Ref | Description | Dimensions  | Qty |
|-----|-------------|-------------|-----|
| 0   | Table top   | 900 × 500mm | 1   |
| 2   | Leg frame   | 502 × 436mm | 2   |