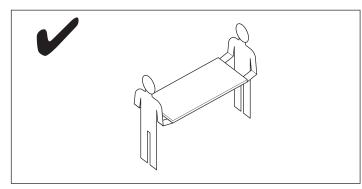

### Safety Instructions

Never drag furniture when moving it, always lift it.

Periodically check all fixings to ensure none have come loose and re-tighten where necessary.

Please take care when handling or moving the furniture as careless handling may cause damage or injury.