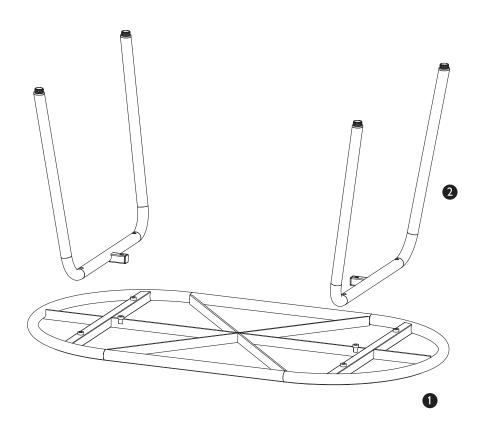

# Step I Parts, fittings and tools

### Your table

| Ref | Description | Dimensions  | Qty |
|-----|-------------|-------------|-----|
| 0   | Table top   | 900 × 500mm | 1   |
| 2   | Leg frame   | 502 × 436mm | 2   |