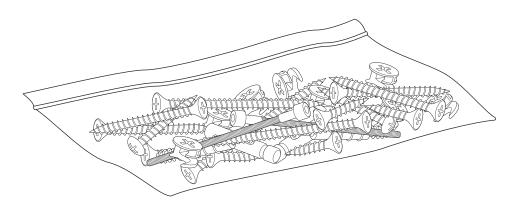

### Fixtures and fittings

| Fixtures and fittings supplied (actual size) |     |             |            |     | mm<br>0 10 20 30 40 50 60 70                                                                                                                                                                                                                                                                                                                                                                                                                                                                                                                                                                                                                                                                                                                                                                                                                                                                                                                                                                                                                                                                                                                                                                                                                                                                                                                                                                                                                                                                                                                                                                                                                                                                                                                                                                                                                                                                                                                                                                                                                                                                                                   |
|----------------------------------------------|-----|-------------|------------|-----|--------------------------------------------------------------------------------------------------------------------------------------------------------------------------------------------------------------------------------------------------------------------------------------------------------------------------------------------------------------------------------------------------------------------------------------------------------------------------------------------------------------------------------------------------------------------------------------------------------------------------------------------------------------------------------------------------------------------------------------------------------------------------------------------------------------------------------------------------------------------------------------------------------------------------------------------------------------------------------------------------------------------------------------------------------------------------------------------------------------------------------------------------------------------------------------------------------------------------------------------------------------------------------------------------------------------------------------------------------------------------------------------------------------------------------------------------------------------------------------------------------------------------------------------------------------------------------------------------------------------------------------------------------------------------------------------------------------------------------------------------------------------------------------------------------------------------------------------------------------------------------------------------------------------------------------------------------------------------------------------------------------------------------------------------------------------------------------------------------------------------------|
|                                              | Ref | Description | Dimensions | Qty |                                                                                                                                                                                                                                                                                                                                                                                                                                                                                                                                                                                                                                                                                                                                                                                                                                                                                                                                                                                                                                                                                                                                                                                                                                                                                                                                                                                                                                                                                                                                                                                                                                                                                                                                                                                                                                                                                                                                                                                                                                                                                                                                |
|                                              | A   | Screw       | 6mm×28mm   | 2   |                                                                                                                                                                                                                                                                                                                                                                                                                                                                                                                                                                                                                                                                                                                                                                                                                                                                                                                                                                                                                                                                                                                                                                                                                                                                                                                                                                                                                                                                                                                                                                                                                                                                                                                                                                                                                                                                                                                                                                                                                                                                                                                                |
|                                              | В   | Screw       | 6mm×32mm   | 4   | (i) (ii) (iii) (ii |

### Fixtures and fittings supplied (not actual size)

| Ref      | Description | Dimensions | Qty |  |
|----------|-------------|------------|-----|--|
| •        | Washer      | 11.5x0.8mm | 6   |  |
| •        | Сар         | D15x 6mm   | 6   |  |
| <b>3</b> | Allen key   |            | I   |  |