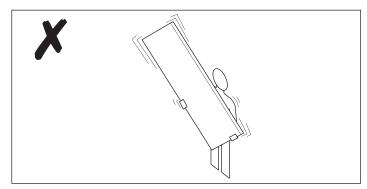

### Safety Instructions

Never drag furniture when moving it, always lift it.

Periodically check all fixings to ensure none have come loose and re-tighten where necessary.

Please take care when handling or moving the furniture as careless handling may cause damage or injury.