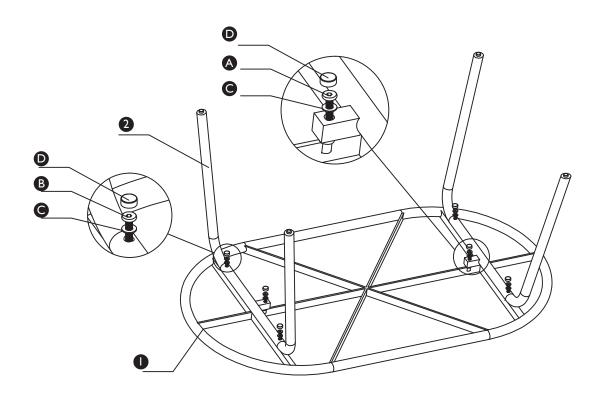

# Step 2 Parts, fittings and tools

Turn over the table and now the table is ready to use.

### Fixtures and fittings

| Fixtures and fittings supplied (actual size) |     |             |            |     | mm<br>0 10 20 30 40 50 60 70                                                                                                                                                                                                                                                                                                                                                                                                                                                                                                                                                                                                                                                                                                                                                                                                                                                                                                                                                                                                                                                                                                                                                                                                                                                                                                                                                                                                                                                                                                                                                                                                                                                                                                                                                                                                                                                                                                                                                                                                                                                                                                   |
|----------------------------------------------|-----|-------------|------------|-----|--------------------------------------------------------------------------------------------------------------------------------------------------------------------------------------------------------------------------------------------------------------------------------------------------------------------------------------------------------------------------------------------------------------------------------------------------------------------------------------------------------------------------------------------------------------------------------------------------------------------------------------------------------------------------------------------------------------------------------------------------------------------------------------------------------------------------------------------------------------------------------------------------------------------------------------------------------------------------------------------------------------------------------------------------------------------------------------------------------------------------------------------------------------------------------------------------------------------------------------------------------------------------------------------------------------------------------------------------------------------------------------------------------------------------------------------------------------------------------------------------------------------------------------------------------------------------------------------------------------------------------------------------------------------------------------------------------------------------------------------------------------------------------------------------------------------------------------------------------------------------------------------------------------------------------------------------------------------------------------------------------------------------------------------------------------------------------------------------------------------------------|
|                                              | Ref | Description | Dimensions | Qty |                                                                                                                                                                                                                                                                                                                                                                                                                                                                                                                                                                                                                                                                                                                                                                                                                                                                                                                                                                                                                                                                                                                                                                                                                                                                                                                                                                                                                                                                                                                                                                                                                                                                                                                                                                                                                                                                                                                                                                                                                                                                                                                                |
|                                              | A   | Screw       | 6mm×28mm   | 2   |                                                                                                                                                                                                                                                                                                                                                                                                                                                                                                                                                                                                                                                                                                                                                                                                                                                                                                                                                                                                                                                                                                                                                                                                                                                                                                                                                                                                                                                                                                                                                                                                                                                                                                                                                                                                                                                                                                                                                                                                                                                                                                                                |
|                                              | В   | Screw       | 6mm×32mm   | 4   | (i) (ii) (iii) (ii |

### Fixtures and fittings supplied (not actual size)

| Ref      | Description | Dimensions | Qty |  |
|----------|-------------|------------|-----|--|
| •        | Washer      | 11.5x0.8mm | 6   |  |
| •        | Сар         | D15x 6mm   | 6   |  |
| <b>3</b> | Allen key   |            | I   |  |