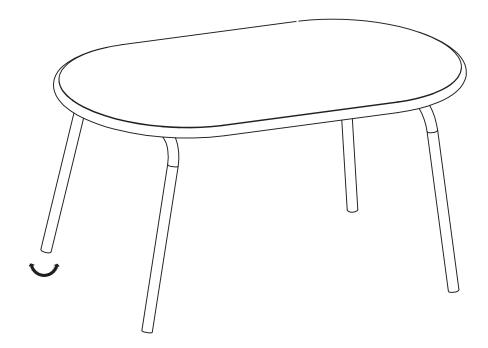

# Step 2 Parts, fittings and tools

Turn over the table and now the table is ready to use.