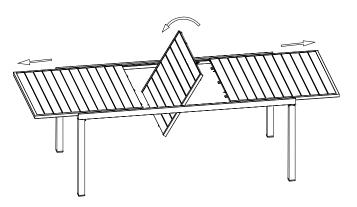

# Step 5 Parts, fittings and tools

Turn over the table and now the table is ready to use.

User guide
Platform 6-8 extending set-table 82006909

Warning
Please noted there are locks under the table top, make sure the lock is open when you need to extend the table.