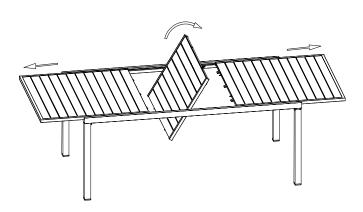

# Step 5 Parts, fittings and tools

Turn over the table and now the table is ready to use.

User guide
Platform 6-8 extending set-table 82006909

Warning
Please noted there are locks under the table top, make sure the lock is open when you need to extend the table.