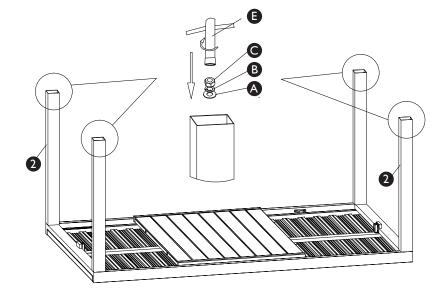

# Step I Parts, fittings and tools

# Step 2 Parts, fittings and tools

Step 3
Parts, fittings and tools