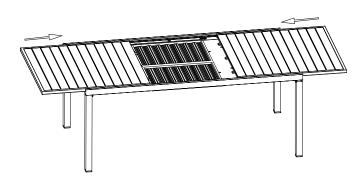

# Step 5 Parts, fittings and tools

Turn over the table and now the table is ready to use.

User guide
Platform 6-8 extending set-table 82006909

Warning
Please noted there are locks under the table top, make sure the lock is open when you need to extend the table.