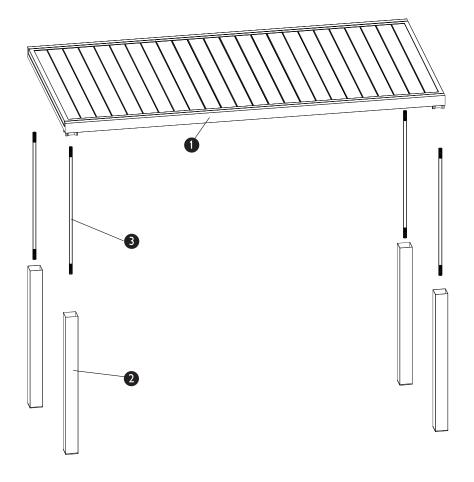

## Your table

| Ref | Description | Dimensions        | Qty |
|-----|-------------|-------------------|-----|
| 0   | Table top   | 1800 × 944 × 70mm | 1   |
| 2   | Leg frame   | 60 × 60 × 675mm   | 4   |
| 3   | Screw stem  | 655 × 10mm        | 4   |