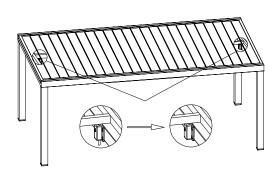

# Step 5 Parts, fittings and tools

Turn over the table and now the table is ready to use.

User guide
Platform 6-8 extending set-table 82006909

Warning
Please noted there are locks under the table top, make sure the lock is open when you need to extend the table.