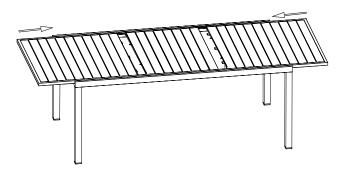

# Step 5 Parts, fittings and tools

Turn over the table and now the table is ready to use.

User guide
Platform 6-8 extending set-table 82006909

Warning
Please noted there are locks under the table top, make sure the lock is open when you need to extend the table.