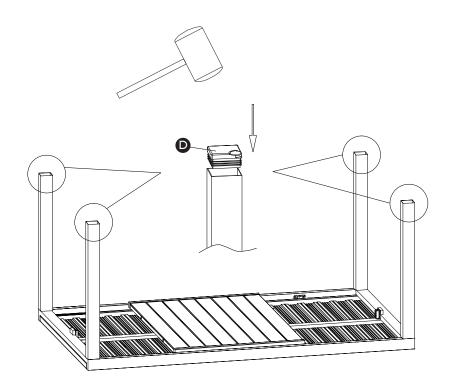

|
| 3   | Screw stem  | 655 × 10mm        | 4   |

## Internal dimensions

**Stock number:** 82006909

Table overall size: H73.5 W180/240 D94cm

# Fixtures and fittings



# Fixtures and fittings supplied (not actual size)

| Ref | Description    | Dimensions   | Qty |   |
|-----|----------------|--------------|-----|---|
| A   | Washer         | 11.5 × 0.8mm | 4   |   |
| В   | Washer         | 11.5 x 1.5mm | 4   |   |
| 9   | Nut            | 16 x 8mm     | 8   |   |
| 0   | Leg pad        | 60 x 60mm    | 4   |   |
| •   | Socket spanner |              | I   | I |

Product assembly
Platform 6-8 extending set-table
82006909

# Step I Parts, fittings and tools





# Step 2 Parts, fittings and tools







Step 3
Parts, fittings and tools











# Step 4 Parts, fittings and tools





# Step 5 Parts, fittings and tools









Turn over the table and now the table is ready to use.

User guide
Platform 6-8 extending set-table 82006909



Warning
Please noted there are locks under the table top, make sure the lock is open when you need to extend the table.

















## Care guide

### Care and Maintenance

Do not use a wire brush when removing dirt from this item as it may damage the paint leaving the surface open to corrosion.

To extend the product life and appearance it is advisable to store the furniture in a cool dry place over winter. Ensure that the furniture is clean and completely dry before putting in to storage. Do NOT enclose the product in a plastic or other non-permeable material as this creates moisture.

## Safety Instructions

Never drag furnitu