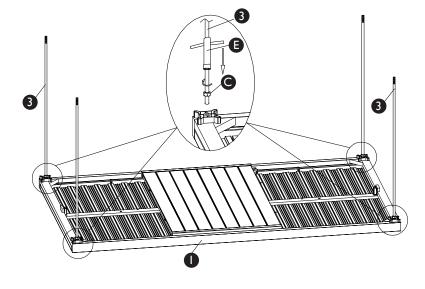

# Step I Parts, fittings and tools

# Step 2 Parts, fittings and tools

Step 3
Parts, fittings and tools

# Step 4 Parts, fittings and tools