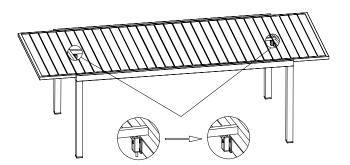

# Step 5 Parts, fittings and tools

Turn over the table and now the table is ready to use.

User guide
Platform 6-8 extending set-table 82006909

Warning
Please noted there are locks under the table top, make sure the lock is open when you need to extend the table.