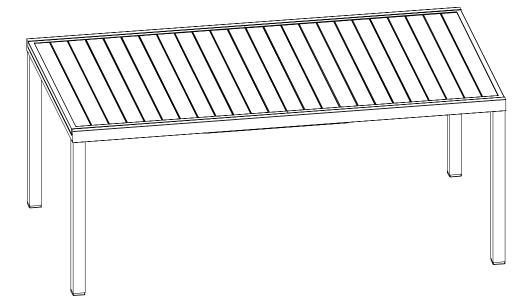

# Step 5 Parts, fittings and tools

Turn over the table and now the table is ready to use.

User guide
Platform 6-8 extending set-table 82006909

Warning
Please noted there are locks under the table top, make sure the lock is open when you need to extend the table.