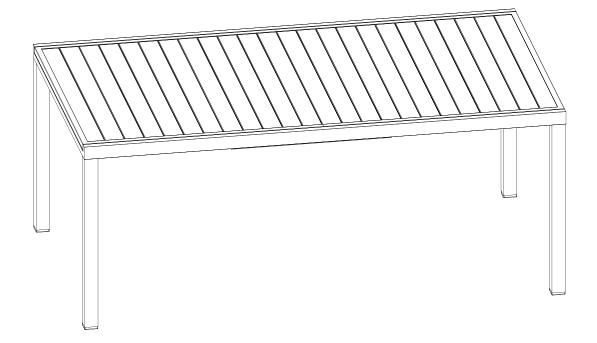

## Your table

| Ref | Description | Dimensions        | Qty |
|-----|-------------|-------------------|-----|
| 0   | Table top   | 1800 × 944 × 70mm | 1   |
| 2   | Leg frame   | 60 × 60 × 675mm   | 4   |
| 3   | Screw stem  | 655 × 10mm        | 4   |

## Internal dimensions

**Stock number:** 82006909

Table overall size: H73.5 W180/240 D94cm