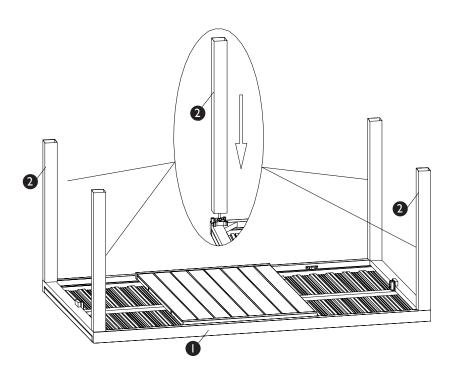

# Step I Parts, fittings and tools

# Step 2 Parts, fittings and tools

Step 3
Parts, fittings and tools

# Step 4 Parts, fittings and tools