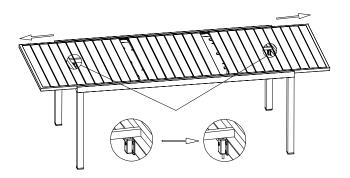

# Step 5 Parts, fittings and tools

Turn over the table and now the table is ready to use.

User guide
Platform 6-8 extending set-table 82006909

Warning
Please noted there are locks under the table top, make sure the lock is open when you need to extend the table.