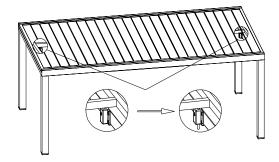

# Step 5 Parts, fittings and tools

Turn over the table and now the table is ready to use.

User guide
Platform 6-8 extending set-table 82006909

Warning
Please noted there are locks under the table top, make sure the lock is open when you need to extend the table.