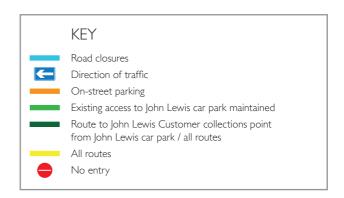

#### How to get to customer collections

Pedestrian access from within the shop is next to Hosiery on the ground floor. You can collect by car using the Customer collections entrance on Cambridge Street. Parking is available for customer use immediately adjacent to the entrance, whilst using this facility. If you're using satnav, please note our postcode is S1 2HB.