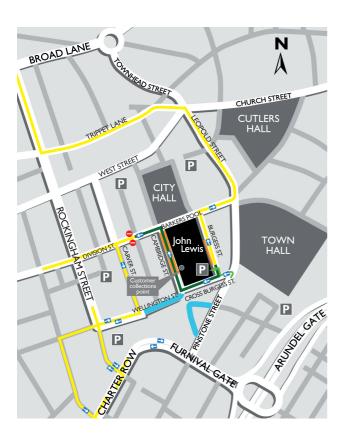

#### How to get to customer collections

Pedestrian access from within the shop is next to Hosiery on the ground floor. You can collect by car using the Customer collections entrance on Cambridge Street. Parking is available for customer use immediately adjacent to the entrance, whilst using this facility. If you're using satnav, please note our postcode is S1 2HB.