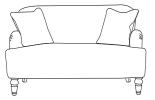

H74 W210 D97cm

Gleneagles Large Sofa

H74 W178 D97cm

**Gleneagles Snuggler** 

H74 W133 D97cm

## Standard Specifications

**Frame** Engineered hardwood frame, glued screwed & dowelled

Seat Foam covered serpentine sprung seat

**Back** Foam covered superloop sprung back with deep buttoned detail

**Feet/Legs** Turned hardwood leg - Dark Mahogany

**7 Day Option** Heather Harris Tweed with Brompton Tan piping & buttons

**Scatters** Two, feather filled in Peat Herringbone with Brompton Tan piping

Flynn Chair H90 W72 D76cm