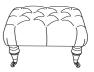

**Skittle Petite Sofa** H84 W144 D92cm

**Skittle Chair** H84 W80 D92cm

**Skittle Stool** H37 W63 D53cm

## Standard Specifications

**Frame** Engineered hardwood frame, glued screwed & dowelled

**Seat** Serpentine sprung seat with fixed deep buttoned detail

**Back** Superloop sprung back with deep buttoned back & arms

**Feet/Legs** Hardwood turned leg - Dark Mahogany with antiqued brass castors

**7 Day Option** Skye Overcast Harris Tweed, with Velvet buttons

**Scatters** Scatters are an optional extra

Lewis Large Sofa