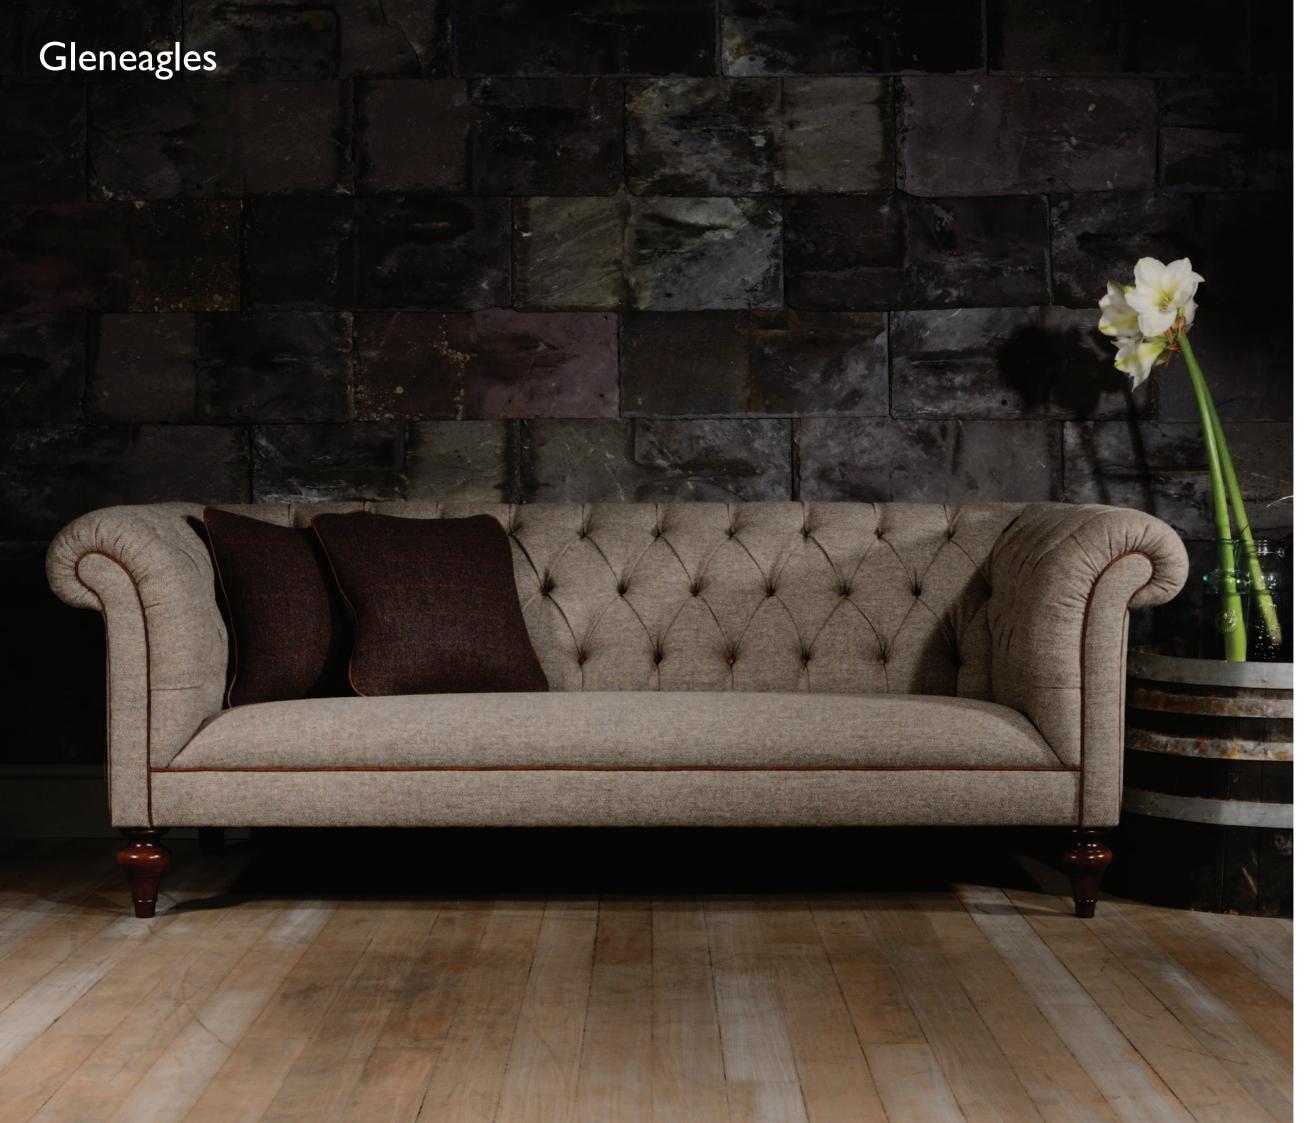

Feet/Legs Turned Hardwood - Dark Mahogany

**7 Day Option** Bracken Harris Tweed with Brompton Tan Hide piping

**Scatters** Two, feather filled in Peat Herringbone with Brompton Tan piping

**Gleneagles Grand Sofa** 

H74 W210 D97cm

Gleneagles Large Sofa

H74 W178 D97cm

**Gleneagles Snuggler** 

H74 W133 D97cm

## Standard Specifications

**Frame** Engineered hardwood frame, glued screwed & dowelled

Seat Foam covered serpentine sprung seat

**Back** Foam covered superloop sprung back with deep buttoned detail

**Feet/Legs** Turned hardwood leg - Dark Mahogany

**7 Day Option** Heather Harris Tweed with Brompton Tan piping & buttons

**Scatters** Two, feather filled in Peat Herringbone with Brompton Tan piping

Flynn Chair H90 W72 D76cm