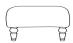

H74 W210 D97cm

Gleneagles Large Sofa

H74 W178 D97cm

**Gleneagles Snuggler** 

H74 W133 D97cm

## Standard Specifications

**Frame** Engineered hardwood frame, glued screwed & dowelled

Seat Foam covered serpentine sprung seat

**Back** Foam covered superloop sprung back with deep buttoned detail

**Feet/Legs** Turned hardwood leg - Dark Mahogany

**7 Day Option** Heather Harris Tweed with Brompton Tan piping & buttons

**Scatters** Two, feather filled in Peat Herringbone with Brompton Tan piping

Flynn Chair H90 W72 D76cm