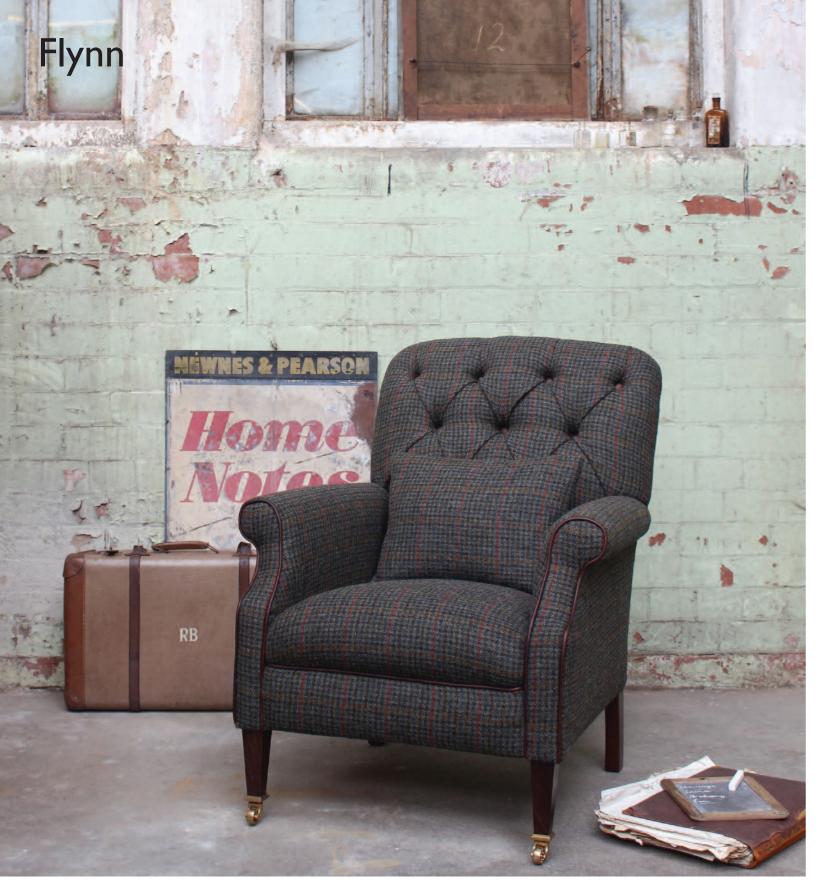

**7 Day Option** Heather Harris Tweed with Brompton Tan piping & buttons

**Scatters** Two, feather filled in Peat Herringbone with Brompton Tan piping

Flynn Chair H90 W72 D76cm