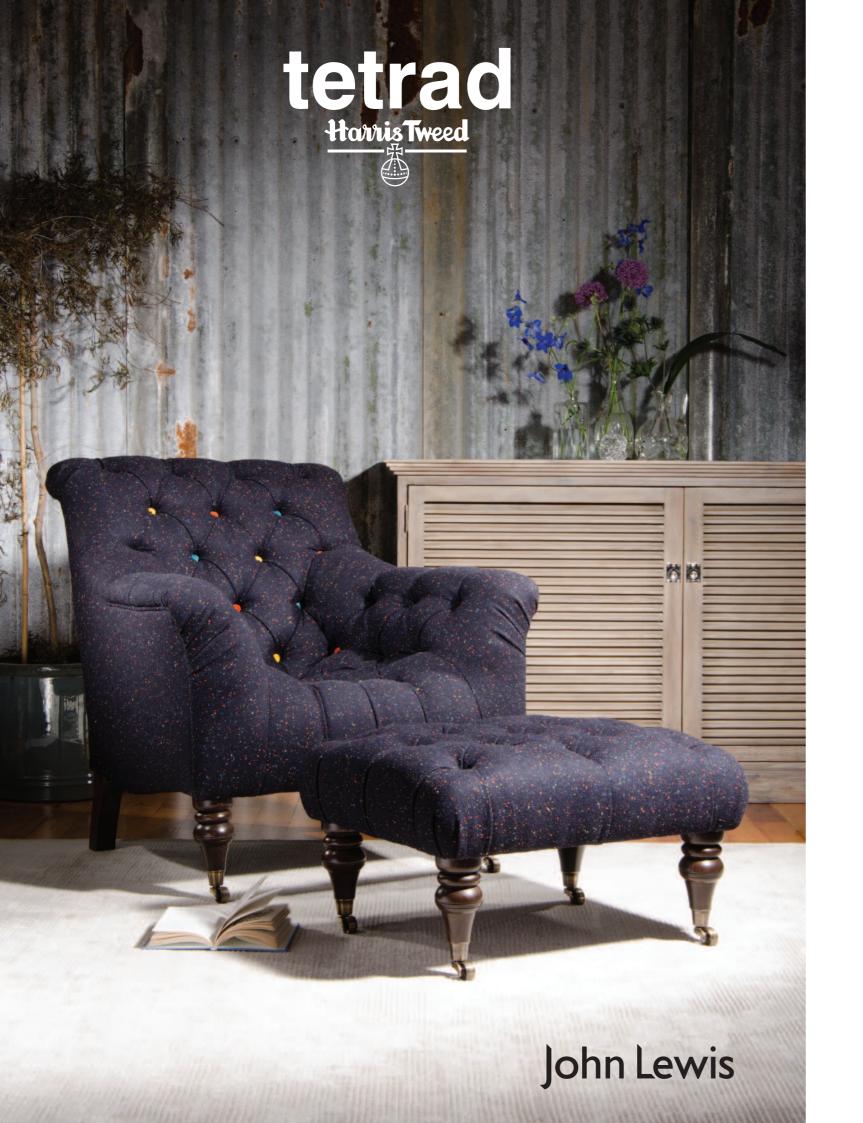

**Skittle Petite Sofa** H84 W144 D92cm

**Skittle Chair** H84 W80 D92cm

**Skittle Stool** H37 W63 D53cm

## Standard Specifications

**Frame** Engineered hardwood frame, glued screwed & dowelled

**Seat** Serpentine sprung seat with fixed deep buttoned detail

**Back** Superloop sprung back with deep buttoned back & arms

**Feet/Legs** Hardwood turned leg - Dark Mahogany with antiqued brass castors

**7 Day Option** Skye Overcast Harris Tweed, with Velvet buttons

**Scatters** Scatters are an optional extra

Lewis Large Sofa