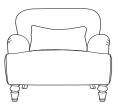

**Skittle Petite Sofa** H84 W144 D92cm

**Skittle Chair** H84 W80 D92cm

**Skittle Stool** H37 W63 D53cm

## Standard Specifications

**Frame** Engineered hardwood frame, glued screwed & dowelled

**Seat** Serpentine sprung seat with fixed deep buttoned detail

**Back** Superloop sprung back with deep buttoned back & arms

**Feet/Legs** Hardwood turned leg - Dark Mahogany with antiqued brass castors

**7 Day Option** Skye Overcast Harris Tweed, with Velvet buttons

**Scatters** Scatters are an optional extra

Lewis Large Sofa