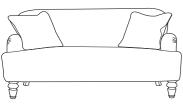

H77 W180 D95cm

**Lewis Petite Sofa** 

H77 W150 D95cm

**Lewis Chair** 

H77 W86 D95cm

)

**Lewis Large Stool** 

H30 W127 D72cm \*(Buttoned/Plain)

**Lewis Small Stool** 

H35 W69 D50cm

## **Standard Specifications**

**Frame** Engineered hardwood frame, glued screwed & dowelled

**Seat** Serpentine sprung seat with a deep layer of foam

**Back** Super loop sprung back with a deep layer of foam

Feet/Legs Turned Hardwood - Dark Mahogany

**7 Day Option** Bracken Harris Tweed with Brompton Tan Hide piping

**Scatters** Two, feather filled in Peat Herringbone with Brompton Tan piping

**Gleneagles Grand Sofa** 