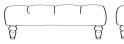

H77 W180 D95cm

**Lewis Petite Sofa** 

H77 W150 D95cm

**Lewis Chair** 

H77 W86 D95cm

)

**Lewis Large Stool** 

H30 W127 D72cm \*(Buttoned/Plain)

**Lewis Small Stool** 

H35 W69 D50cm

## **Standard Specifications**

**Frame** Engineered hardwood frame, glued screwed & dowelled

**Seat** Serpentine sprung seat with a deep layer of foam

**Back** Super loop sprung back with a deep layer of foam

Feet/Legs Turned Hardwood - Dark Mahogany

**7 Day Option** Bracken Harris Tweed with Brompton Tan Hide piping

**Scatters** Two, feather filled in Peat Herringbone with Brompton Tan piping

**Gleneagles Grand Sofa** 