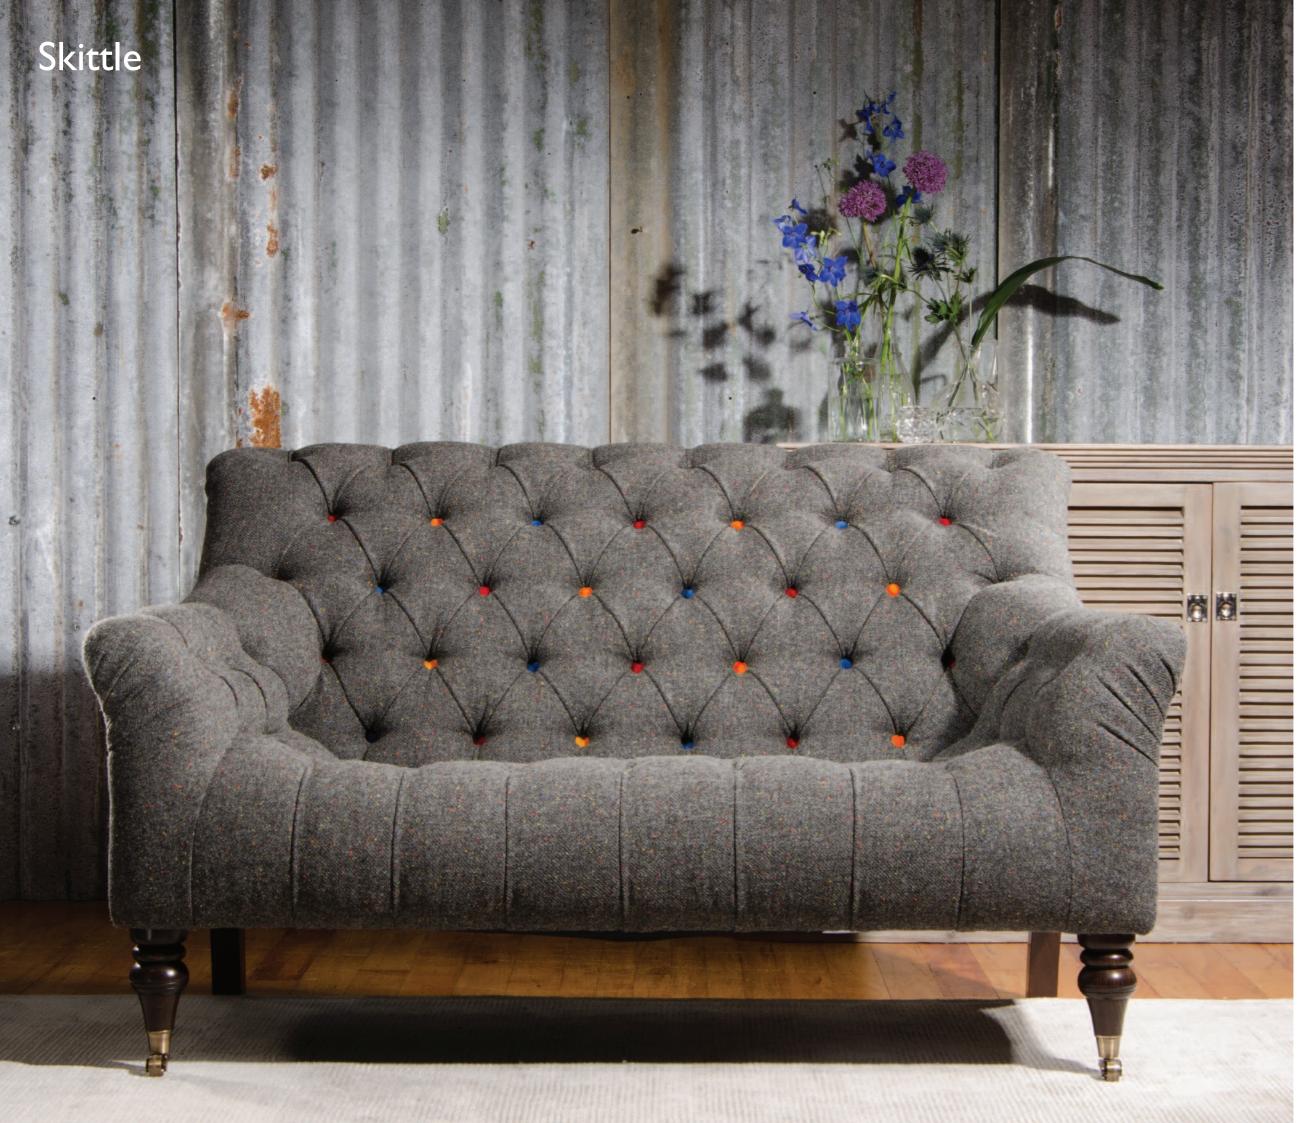

**Skittle Petite Sofa** H84 W144 D92cm

**Skittle Chair** H84 W80 D92cm

**Skittle Stool** H37 W63 D53cm

## Standard Specifications

**Frame** Engineered hardwood frame, glued screwed & dowelled

**Seat** Serpentine sprung seat with fixed deep buttoned detail

**Back** Superloop sprung back with deep buttoned back & arms

**Feet/Legs** Hardwood turned leg - Dark Mahogany with antiqued brass castors

**7 Day Option** Skye Overcast Harris Tweed, with Velvet buttons

**Scatters** Scatters are an optional extra

Lewis Large Sofa