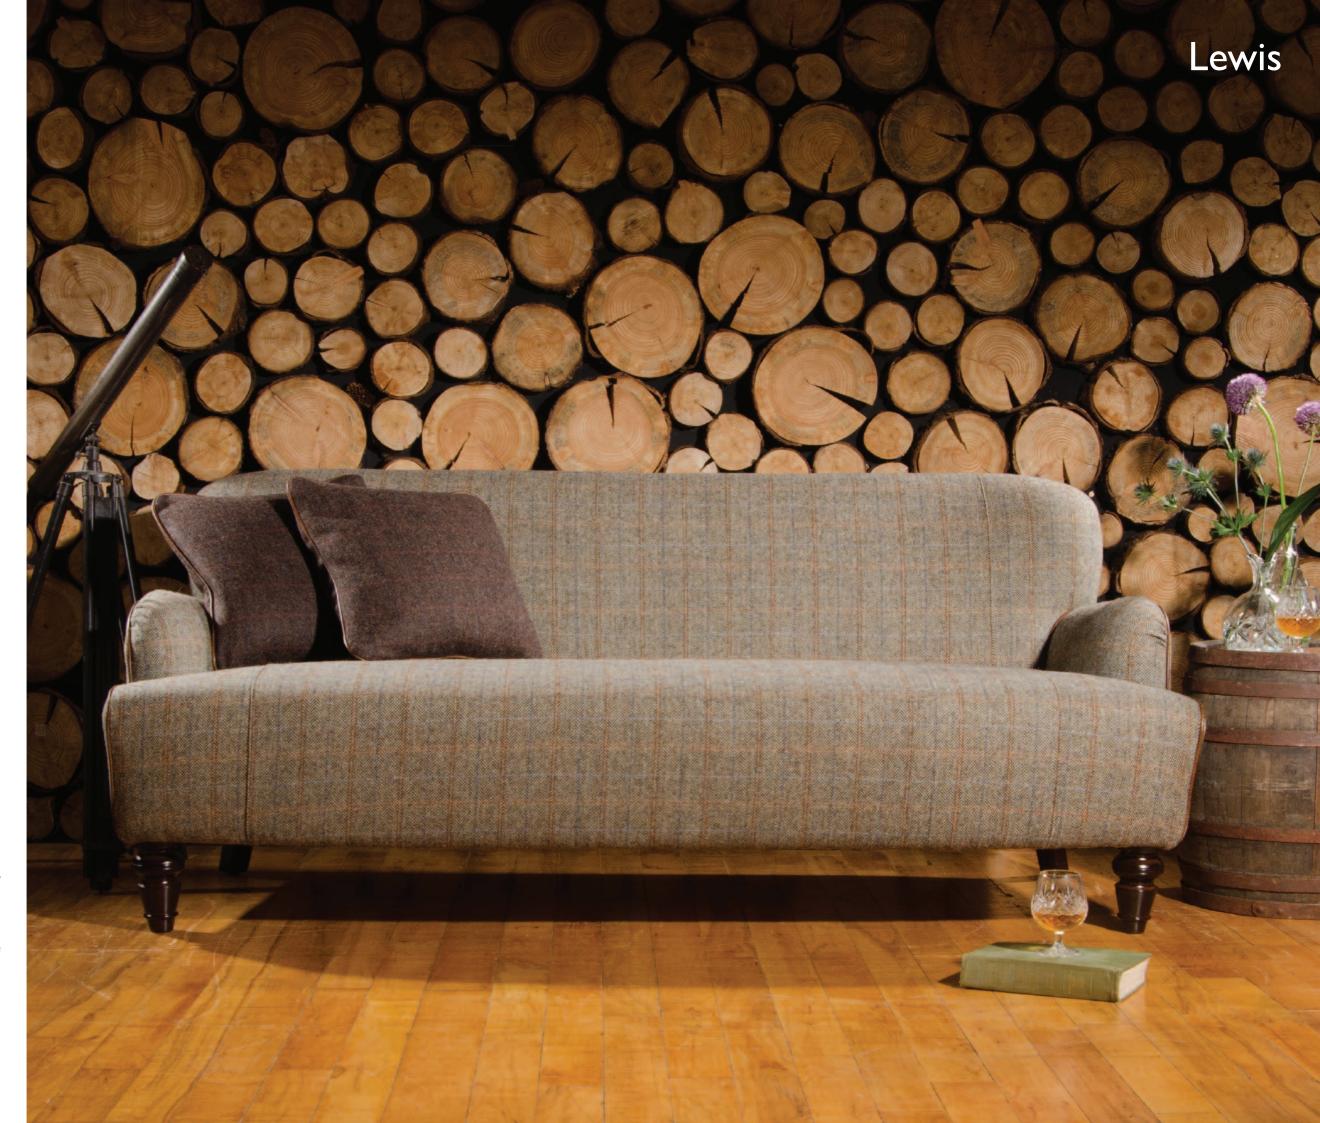

H77 W180 D95cm

**Lewis Petite Sofa** 

H77 W150 D95cm

**Lewis Chair** 

H77 W86 D95cm

)

**Lewis Large Stool** 

H30 W127 D72cm \*(Buttoned/Plain)

**Lewis Small Stool** 

H35 W69 D50cm

## **Standard Specifications**

**Frame** Engineered hardwood frame, glued screwed & dowelled

**Seat** Serpentine sprung seat with a deep layer of foam

**Back** Super loop sprung back with a deep layer of foam

Feet/Legs Turned Hardwood - Dark Mahogany

**7 Day Option** Bracken Harris Tweed with Brompton Tan Hide piping

**Scatters** Two, feather filled in Peat Herringbone with Brompton Tan piping

**Gleneagles Grand Sofa** 