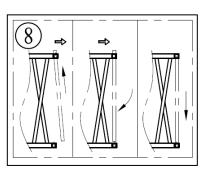

#### Step 4

Attach aluminium rods to main frame as shown.

Switch on the electricity supply at the fuse board.