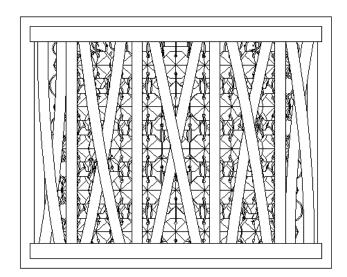

# Parts list

|   | Parts list | Qty |   | Parts list                                                                                                                                                                                                                                                                                                                                                                                                                                                                                                                                                                                                                                                                                                                                                                                                                                                                                                                                                                                                                                                                                                                                                                                                                                                                                                                                                                                                                                                                                                                                                                                                                                                                                                                                                                                                                                                                                                                                                                                                                                                                                                                     | Qty |
|---|------------|-----|---|--------------------------------------------------------------------------------------------------------------------------------------------------------------------------------------------------------------------------------------------------------------------------------------------------------------------------------------------------------------------------------------------------------------------------------------------------------------------------------------------------------------------------------------------------------------------------------------------------------------------------------------------------------------------------------------------------------------------------------------------------------------------------------------------------------------------------------------------------------------------------------------------------------------------------------------------------------------------------------------------------------------------------------------------------------------------------------------------------------------------------------------------------------------------------------------------------------------------------------------------------------------------------------------------------------------------------------------------------------------------------------------------------------------------------------------------------------------------------------------------------------------------------------------------------------------------------------------------------------------------------------------------------------------------------------------------------------------------------------------------------------------------------------------------------------------------------------------------------------------------------------------------------------------------------------------------------------------------------------------------------------------------------------------------------------------------------------------------------------------------------------|-----|
| A |            | 2   | E | do the second se | 1   |
| в | CUTARI O   | 2   | F | <del>&amp; &amp; &amp; &amp; &amp; &amp;</del>                                                                                                                                                                                                                                                                                                                                                                                                                                                                                                                                                                                                                                                                                                                                                                                                                                                                                                                                                                                                                                                                                                                                                                                                                                                                                                                                                                                                                                                                                                                                                                                                                                                                                                                                                                                                                                                                                                                                                                                                                                                                                 | 24  |
| с |            | 1   | G | ·                                                                                                                                                                                                                                                                                                                                                                                                                                                                                                                                                                                                                                                                                                                                                                                                                                                                                                                                                                                                                                                                                                                                                                                                                                                                                                                                                                                                                                                                                                                                                                                                                                                                                                                                                                                                                                                                                                                                                                                                                                                                                                                              | 16  |

#### Step 4

Attach aluminium rods to main frame as shown.

Switch on the electricity supply at the fuse board.