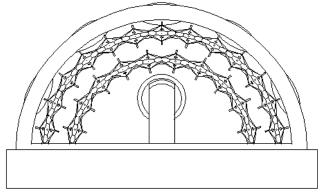

# Emilia Crystal Wall Light

Thank you for purchasing this John Lewis Emilia crystal wall light.

carefully before use to ensure safe and satisfactory operation of this product. Please keep these instructions for future reference.

# Parts list

|   | Parts list | Qty |   | Parts list                                                                                                                                                                                                                                                                                                                                                                                                                                                                                                                                                                                                                                                                                                                                                                                                                                                                                                                                                                                                                                                                                                                                                                                                                                                                                                                                                                                                                                                                                                                                                                                                                                                                                                                                                                                                                                                                                                                                                                                                                                                                                                                     | Qty |
|---|------------|-----|---|--------------------------------------------------------------------------------------------------------------------------------------------------------------------------------------------------------------------------------------------------------------------------------------------------------------------------------------------------------------------------------------------------------------------------------------------------------------------------------------------------------------------------------------------------------------------------------------------------------------------------------------------------------------------------------------------------------------------------------------------------------------------------------------------------------------------------------------------------------------------------------------------------------------------------------------------------------------------------------------------------------------------------------------------------------------------------------------------------------------------------------------------------------------------------------------------------------------------------------------------------------------------------------------------------------------------------------------------------------------------------------------------------------------------------------------------------------------------------------------------------------------------------------------------------------------------------------------------------------------------------------------------------------------------------------------------------------------------------------------------------------------------------------------------------------------------------------------------------------------------------------------------------------------------------------------------------------------------------------------------------------------------------------------------------------------------------------------------------------------------------------|-----|
| A |            | 2   | E | do the second se | 1   |
| в | CUTARI O   | 2   | F | <del>&amp; &amp; &amp; &amp; &amp; &amp;</del>                                                                                                                                                                                                                                                                                                                                                                                                                                                                                                                                                                                                                                                                                                                                                                                                                                                                                                                                                                                                                                                                                                                                                                                                                                                                                                                                                                                                                                                                                                                                                                                                                                                                                                                                                                                                                                                                                                                                                                                                                                                                                 | 24  |
| с |            | 1   | G | ·                                                                                                                                                                                                                                                                                                                                                                                                                                                                                                                                                                                                                                                                                                                                                                                                                                                                                                                                                                                                                                                                                                                                                                                                                                                                                                                                                                                                                                                                                                                                                                                                                                                                                                                                                                                                                                                                                                                                                                                                                                                                                                                              | 16  |