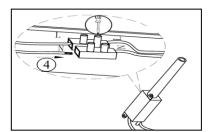

### Step 3

Attach wall light to bracket, then attach crystal chain to main frame. Fit the light bulb into the lamp holder. **The maximum power indicated must not be exceeded.** 

#### Step 4

Attach aluminium rods to main frame as shown.

Switch on the electricity supply at the fuse board.