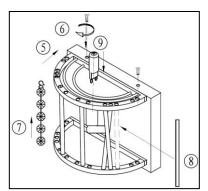

# Parts list

|   | Parts list | Qty |   | Parts list                                                                                                                                                                                                                                                                                                                                                                                                                                                                                                                                                                                                                                                                                                                                                                                                                                                                                                                                                                                                                                                                                                                                                                                                                                                                                                                                                                                                                                                                                                                                                                                                                                                                                                                                                                                                                                                                                                                                                                                                                                                                                                                     | Qty |
|---|------------|-----|---|--------------------------------------------------------------------------------------------------------------------------------------------------------------------------------------------------------------------------------------------------------------------------------------------------------------------------------------------------------------------------------------------------------------------------------------------------------------------------------------------------------------------------------------------------------------------------------------------------------------------------------------------------------------------------------------------------------------------------------------------------------------------------------------------------------------------------------------------------------------------------------------------------------------------------------------------------------------------------------------------------------------------------------------------------------------------------------------------------------------------------------------------------------------------------------------------------------------------------------------------------------------------------------------------------------------------------------------------------------------------------------------------------------------------------------------------------------------------------------------------------------------------------------------------------------------------------------------------------------------------------------------------------------------------------------------------------------------------------------------------------------------------------------------------------------------------------------------------------------------------------------------------------------------------------------------------------------------------------------------------------------------------------------------------------------------------------------------------------------------------------------|-----|
| A |            | 2   | E | do the second se | 1   |
| в | CUTARI O   | 2   | F | <del>&amp; &amp; &amp; &amp; &amp; &amp;</del>                                                                                                                                                                                                                                                                                                                                                                                                                                                                                                                                                                                                                                                                                                                                                                                                                                                                                                                                                                                                                                                                                                                                                                                                                                                                                                                                                                                                                                                                                                                                                                                                                                                                                                                                                                                                                                                                                                                                                                                                                                                                                 | 24  |
| с |            | 1   | G | ·                                                                                                                                                                                                                                                                                                                                                                                                                                                                                                                                                                                                                                                                                                                                                                                                                                                                                                                                                                                                                                                                                                                                                                                                                                                                                                                                                                                                                                                                                                                                                                                                                                                                                                                                                                                                                                                                                                                                                                                                                                                                                                                              | 16  |

### Step 3

Attach wall light to bracket, then attach crystal chain to main frame. Fit the light bulb into the lamp holder. **The maximum power indicated must not be exceeded.** 

#### Step 4

Attach aluminium rods to main frame as shown.

Switch on the electricity supply at the fuse board.