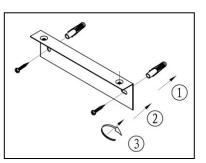

#### Step I

Ensure that the bracket (supplied is fixed to a wall which will support the weight of the fitting.

Step 2 Connect cables or terminals as shown below:

Check all wires are tight in the terminal block, and no loose strands are left out. Cover with insulating tape (not included).