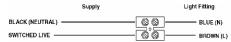

#### Step I

Ensure that the bracket (supplied is fixed to a wall which will support the weight of the fitting.

Step 2 Connect cables or terminals as shown below:

Check all wires are tight in the terminal block, and no loose strands are left out. Cover with insulating tape (not included).