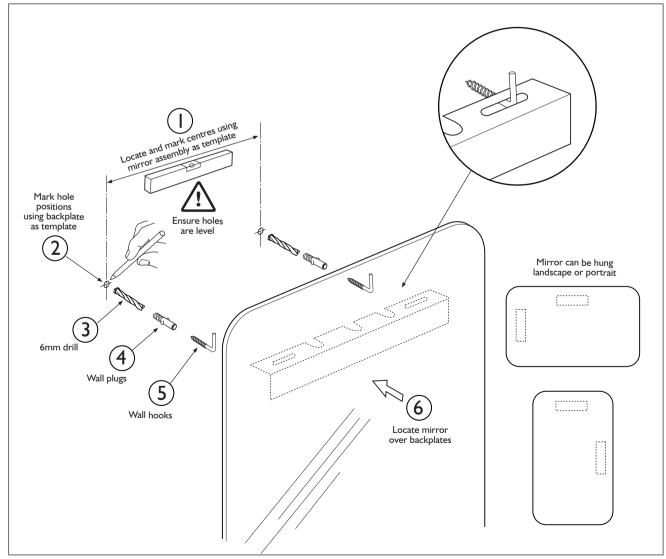

# **Fitting instructions**

You will need a power drill, 6mm masonry drill bit, medium cross-head screwdriver, tape measure and a pencil to install this product. Ensure the wall surface is of suitable strength and construction.

Note: The wall plugs provided are suitable for solid stone or brick walls.

For other wall types (e.g. hollow plasterboard) use appropriate wall plugs and drill bit. If in doubt, consult a qualified person.