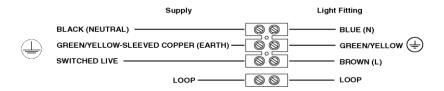

## Instructions

- 1. Ensure the house electricity supply is switched off at the fuse board.
- 2. If removing an existing fitting, note down all wiring connections.
- 3. Ensure that the bracket (supplied) is fixed to a wooden joist, or use a suitable fixing to the ceiling which will support the weight of the fitting.
- 4. Connect cables or terminals as shown below.

Check all wires are tight in the terminal block, and no loose strands are left out. Cover with insulating tape. NB There may also be a loop-in/loop-out connection involved, in which case a forth connector should be used.