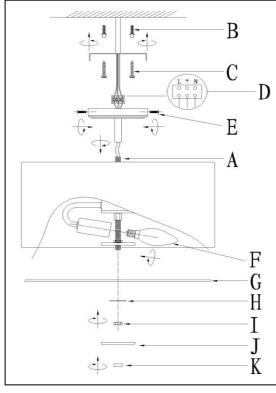

## Instructions

- 1. Ensure the house electricity supply is switched off at the fuse board.
- 2. If removing an existing fitting, note down all wiring connections.
- 3. Ensure that the bracket (supplied) is fixed to a wooden joist, or use a suitable fixing to the ceiling which will support the weight of the fitting.
- 4. Connect cables or terminals as shown below.

Check all wires are tight in the terminal block, and no loose strands are left out. Cover with insulating tape. NB There may also be a loop-in/loop-out connection involved, in which case a forth connector should be used.

- 5. Push up ceiling cup and secure.
- 6. Fit the bulb type / wattage as indicated on the luminaire. The wattage indicated must not be exceeded.
- 7. Put the glass diffuser (F) to the bottom of the shade in right position, and then secure with the provided washer (G), screw nut (H), metal cap (I) & finial (J) respectively as illustration.
- 8. Switch on the electricity supply at the fuse board.