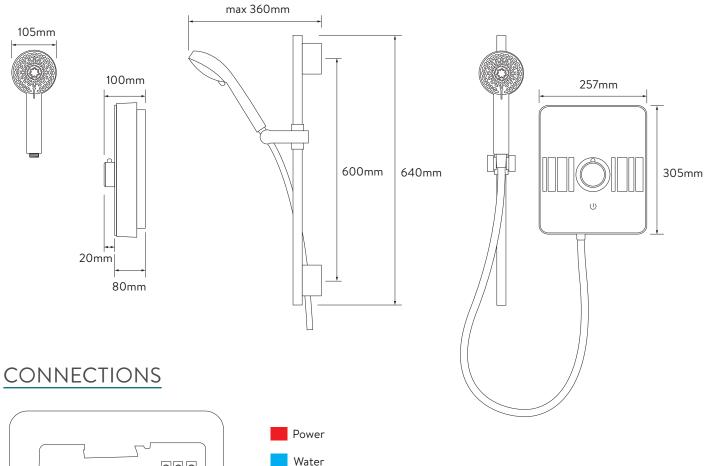

#### DIMENSIONAL DRAWINGS

- Bottom Entry
  Rear Entry
   (Rotate water elbow 45°)