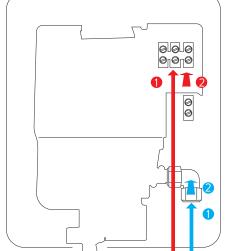

#### DIMENSIONAL DRAWINGS

- Bottom Entry
  Rear Entry
   (Rotate water elbow 45°)

### TECHNICAL SPECIFICATIONS

| POWER                        | 9.5kW                                       |
|------------------------------|---------------------------------------------|
| MINIMUM PRESSURE             | 0.9 bar (@8lpm)                             |
| MAXIMUM PRESSURE             | 10 bar                                      |
| RECOMMENDED MAXIMUM PRESSURE | 3 bar                                       |
| WATER ENTRY POINTS           | Bottom and rear right only                  |
| CABLE ENTRY POINTS           | Bottom and rear right only                  |
| INLET FITTING CONNECTIONS    | 15mm compression                            |
| OUTLET FITTING CONNECTIONS   | 1/2" BSP thread                             |
| ELECTRICAL REQUIREMENTS      | Supply voltage 230 - 240V, MCB rating 40AMP |
| WATER SYSTEM                 | Mains cold system                           |
| FEATURES                     | Intuitive single dial                       |
|                              | Illuminated touch start/stop control        |
|                              | Rotary controls                             |
|                              | Heat safety features                        |
|                              | Power on indication                         |
|                              | Illuminated panel with brightness control   |
|                              | 5 spray patterns                            |
| COLOUR                       | Chrome                                      |
| GUARANTEE PERIOD             | Shower unit - 2 years                       |
|                              | Shower head and kit - 2 years               |
| APPROVALS                    | CE Marking (LVD; EMC)                       |
| - THO WES                    | BEAB                                        |
|                              | European Water Label                        |
|                              | ERP Directive                               |