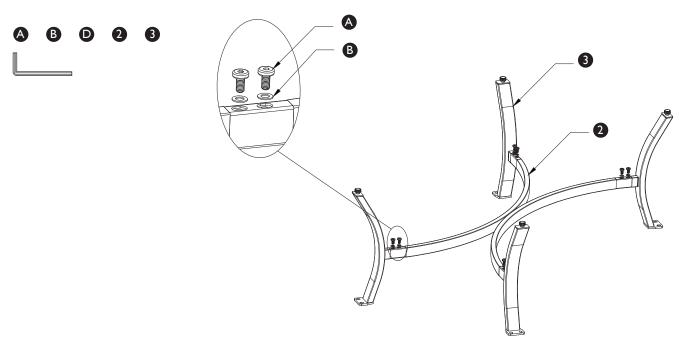

| 40  | 50 | 60 | 70 |
|-----|-----------------------------------|------------|-----|-----------|-----|----|----------------|-----|----|----|----|
| Ref | Description                       | Dimensions | Qty |           |     |    | <del>фиц</del> | шшш | шш |    | Ш  |
| A   | Screw                             | 6mm×16mm   | 16  |           |     |    |                |     |    |    |    |

## Fixtures and fittings supplied (not actual size)

| Ref | Description | Dimensions |   | Qty |  |
|-----|-------------|------------|---|-----|--|
| В   | Washer      | 11.5×0.8mm | I | 16  |  |
| 0   | Screw cover | D15x6mm    | I | 16  |  |
| Ð   | Allen Key   |            |   | I   |  |

Product assembly
Marlow aluminium lounge set –coffee table
82002412

Step I
Parts, fittings and tools



## Step 2 Parts, fittings and tools





Step 3
Parts, fittings and tools



## Step 4 Final assembly Parts, fittings and tools





Turn over the coffee table and now the table is ready to use.

### Care guide

#### Care and Maintenance

Do not use a wire brush when removing dirt from this item as it may damage the paint leaving the surface open to corrosion.

To extend the product life and appearance it is advisable to store the furniture in a cool dry place over winter. Ensure that the furniture is clean and completely dry before putting into storage. Do NOT enclose the product in a plastic or other non-permeable material as this creates moisture.

### Safety Instructions

Never drag furniture when moving it, always lift it.

Periodically check all fixings to ensure none have come loo