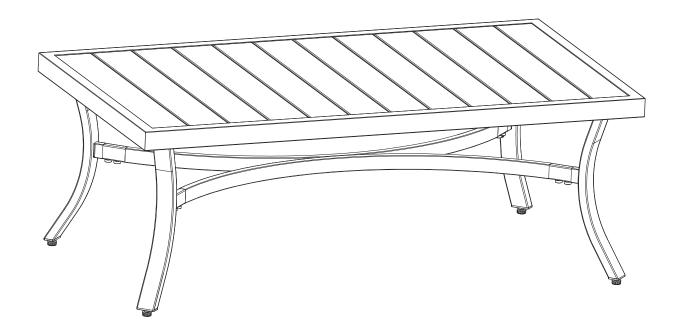

## Your coffee table

| Ref | Description | Dimensions | Qty |
|-----|-------------|------------|-----|
| 0   | Table top   | 1090x600mm | 1   |
| 2   | Leg frame   | 886×394mm  | 1   |
| 3   | Leg frame   | 362×157mm  | 4   |

## Internal dimensions

**Stock number:** 82002412

Coffee table overall size: H40 W60 D109 cm