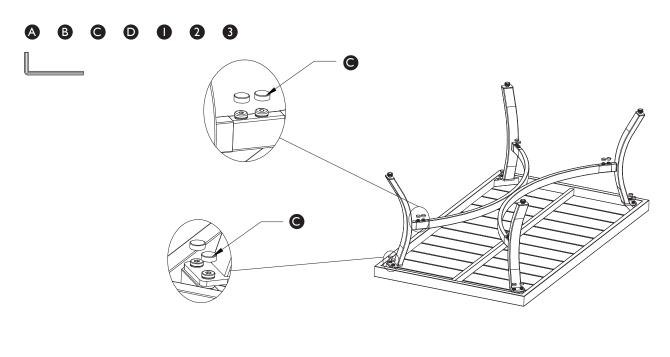

Product assembly
Marlow aluminium lounge set –coffee table
82002412

Step I
Parts, fittings and tools

## Step 2 Parts, fittings and tools

Step 3
Parts, fittings and tools

## Step 4 Final assembly Parts, fittings and tools

Turn over the coffee table and now the table is ready to use.