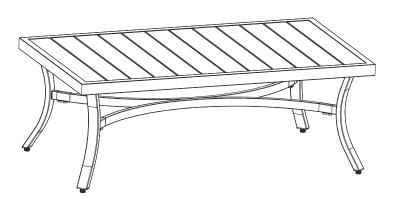

# Marlow aluminium lounge set –coffee table Stock number: 82002412

Thank you for purchasing the Marlow aluminium lounge set –coffee table. Please read the instructions and warnings carefully before use, to ensure safe and satisfactory operation of this product.

## Your coffee table

| Ref | Description | Dimensions | Qty |
|-----|-------------|------------|-----|
| 0   | Table top   | 1090x600mm | 1   |
| 2   | Leg frame   | 886×394mm  | 1   |
| 3   | Leg frame   | 362×157mm  | 4   |

## Internal dimensions

**Stock number:** 82002412

Coffee table overall size: H40 W60 D109 cm