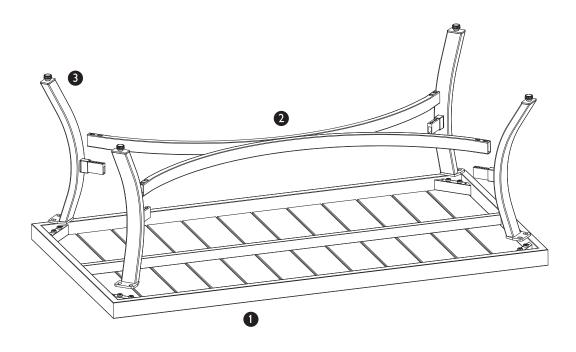

## Your coffee table

| Ref | Description | Dimensions | Qty |
|-----|-------------|------------|-----|
| 0   | Table top   | 1090x600mm | 1   |
| 2   | Leg frame   | 886×394mm  | 1   |
| 3   | Leg frame   | 362×157mm  | 4   |

Product assembly
Marlow aluminium lounge set –coffee table
82002412

Step I
Parts, fittings and tools