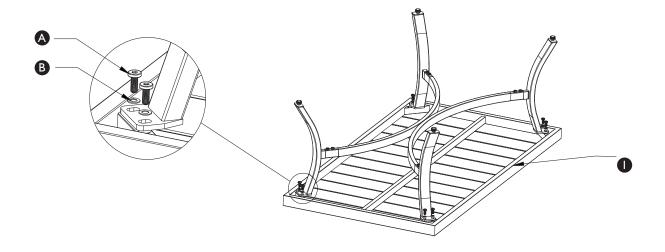

## Step 4 Final assembly Parts, fittings and tools

Turn over the coffee table and now the table is ready to use.