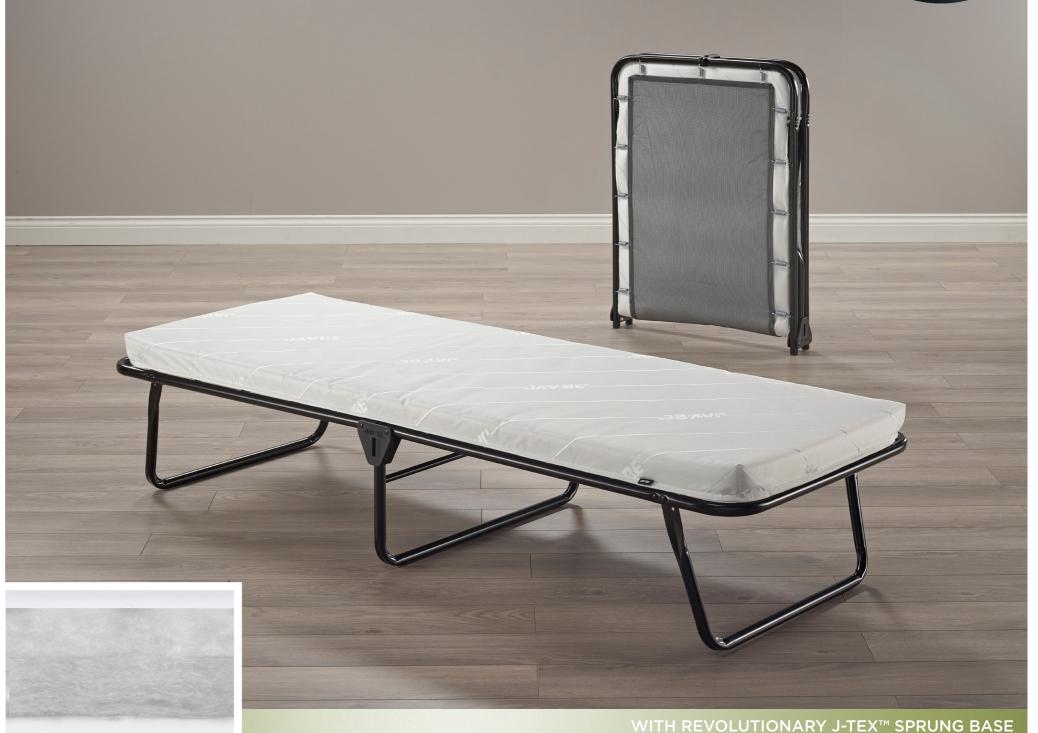

# JAY-BE® Pioneer Folding Bed

with Dual Density Airflow Fibre Mattress

JAYBE Sleep Smart

## **FEATURES**

- British made with a lifetime frame guarantee
- J-Tex<sup>™</sup> sprung base system for durability, support and comfort
- Breathable Dual Density Airflow Fibre mattress
- Durable powder coat paint finish
- Exceeds British and European safety standards
- Compact design for easy storage
- Suitable for regular use

### **DIMENSIONS & PACKAGING**

Packed size: 72 x 11 x 96cm (0.08m3) Weight: 9.5Kg / 21lb

Mattress dimensions: W65cm (26in) L183cm (72in) D5cm (2in)

The JAY-BE® Pioneer folding bed is lightweight and easy to use. Its compact design when folded allows it to be stored just about anywhere. It folds out in seconds and the breathable Airflow Fibre mattress works in harmony with the J-Tex® sprung base system for full body support. J-Tex® is a high performance PVC coated polyester fabric,

specially developed for ultimate endurance and strength, proven to resist stretching and maintain its shape, even under the most extreme use. All JAY-BE® folding beds are made in the UK and come with a FREE lifetime frame guarantee for your complete quality assurance.