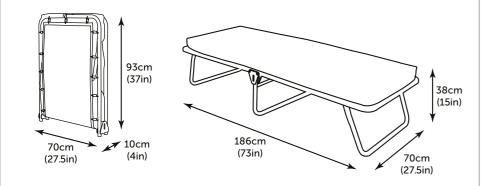

### **DIMENSIONS & PACKAGING**

Packed size: 72 x 11 x 96cm (0.08m3) Weight: 9.5Kg / 21lb

Mattress dimensions: W65cm (26in) L183cm (72in) D5cm (2in)

The JAY-BE® Pioneer folding bed is lightweight and easy to use. Its compact design when folded allows it to be stored just about anywhere. It folds out in seconds and the breathable Airflow Fibre mattress works in harmony with the J-Tex® sprung base system for full body support. J-Tex® is a high performance PVC coated polyester fabric,