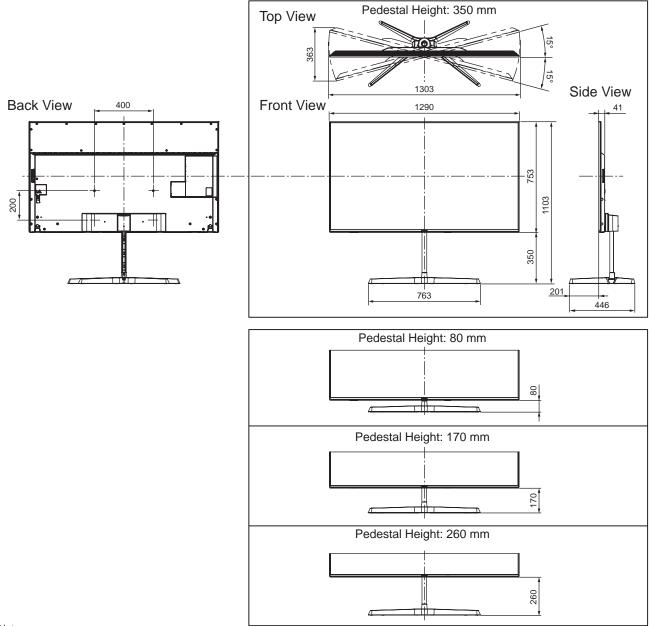

### **SPECIFICATIONS**

| Dimensions (W x H x D) | 1 290 mm x 833 mm x 446 mm (With Pedestal, Pedestal Height: 80 mm)    |
|------------------------|-----------------------------------------------------------------------|
|                        | 1 290 mm x 923 mm x 446 mm (With Pedestal, Pedestal Height: 170 mm)   |
|                        | 1 290 mm x 1 013 mm x 446 mm (With Pedestal, Pedestal Height: 260 mm) |
|                        | 1 290 mm x 1 103 mm x 446 mm (With Pedestal, Pedestal Height: 350mm)  |
|                        | 1 290 mm x 753 mm x 41 mm (TV only)                                   |
| Mass                   | 30.5 kg (With Pedestal)                                               |
|                        | 24.0 kg (TV only)                                                     |

#### **DIMENSIONS**

#### Note:

To make sure that the LED TV fits the cabinet properly when a high degree of precision is required, we recommend that you use the LED TV itself to make the necessary cabinet measurements. Panasonic cannot be responsible for inaccuracies in cabinet design or manufacture.