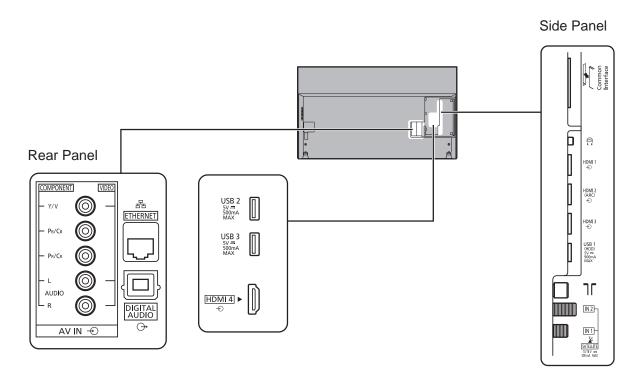

| 1 290 mm x 1 103 mm x 446 mm (With Pedestal, Pedestal Height: 350mm)  |
|                        | 1 290 mm x 753 mm x 41 mm (TV only)                                   |
| Mass                   | 30.5 kg (With Pedestal)                                               |
|                        | 24.0 kg (TV only)                                                     |

#### **DIMENSIONS**



#### Note:

To make sure that the LED TV fits the cabinet properly when a high degree of precision is required, we recommend that you use the LED TV itself to make the necessary cabinet measurements. Panasonic cannot be responsible for inaccuracies in cabinet design or manufacture.

Specifications are subject to change without notice. Non-metric weights and measurements are approximate.

## **JACKS**