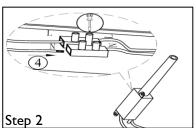

#### Step I

Ensure that the bracket (supplied) is fixed to a wall which will support the weight of the fitting.

Step 2
Connect cables or terminals as shown below:

|                   | Supply |            |           |
|-------------------|--------|------------|-----------|
| BLACK (NEUTRAL) - |        | — <u> </u> | BLUE (N)  |
| SWITCHED LIVE -   |        | — <u> </u> | BROWN (L) |

Check all wires are tight in the terminal block, and no loose strands are left out.

Cover with insulating tape (not included).

Step 3

Attach wall light (5) to bracket (8), and then attach crystal chains (7) to main frame. Fit the light bulb (9) (not included) into the lamp holder. The maximum power indicated must not be exceeded.