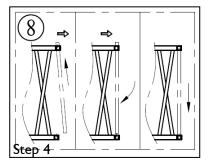

Step 4

Attach aluminium rods to main frame as shown.

Switch on the electricity supply at the fuse board.