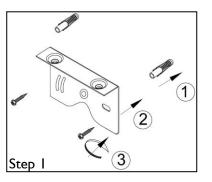

#### Step I

Ensure that the bracket (supplied) is fixed to a wall which will support the weight of the fitting.

Step 2
Connect cables or terminals as shown below:

|                   | Supply |            |           |
|-------------------|--------|------------|-----------|
| BLACK (NEUTRAL) - |        | — <u> </u> | BLUE (N)  |
| SWITCHED LIVE -   |        | — <u> </u> | BROWN (L) |