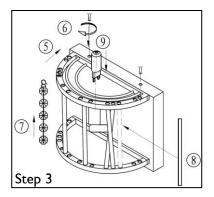

Check all wires are tight in the terminal block, and no loose strands are left out.

Cover with insulating tape (not included).

Step 3

Attach wall light (5) to bracket (8), and then attach crystal chains (7) to main frame. Fit the light bulb (9) (not included) into the lamp holder. The maximum power indicated must not be exceeded.