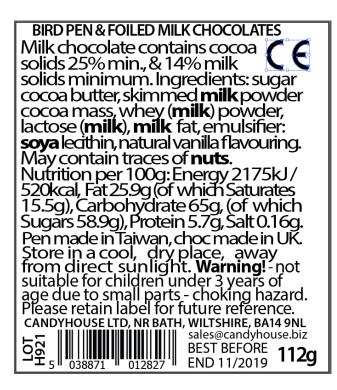

| John Lewis Stock Number                       | 78493701 20/04/2018                                                                                                                                                                                                                                                                           |
|-----------------------------------------------|-----------------------------------------------------------------------------------------------------------------------------------------------------------------------------------------------------------------------------------------------------------------------------------------------|
| Name                                          | H92 ASSORTED RED / GREEN BIRD PEN<br>& FOILED MILK CHOCOLATES                                                                                                                                                                                                                                 |
| Ingredients                                   | Milk chocolate contains cocoa solids 25% min., & 14%<br>milk solids minimum. Ingredients: sugar, cocoa butter,<br>skimmed <b>milk</b> powder, cocoa mass, whey ( <b>milk</b> ) powder,<br>lactose ( <b>milk</b> ), milk fat, emulsifier: <b>soya</b> lecithin, natural<br>vanilla flavouring. |
| For allergens, see ingredients in <b>bold</b> |                                                                                                                                                                                                                                                                                               |
| May contain statements                        | May contain traces of nuts                                                                                                                                                                                                                                                                    |
| Net Quantity                                  | 112g                                                                                                                                                                                                                                                                                          |
| Country of Origin                             | Pen Taiwan, Choc - UK                                                                                                                                                                                                                                                                         |
| Storage Instructions                          | Store in a cool, dry place away from direct sunlight.                                                                                                                                                                                                                                         |
| Manufacturer's name and address               | Candyhouse Ltd, Nr Bath, Wiltshire, BA14 9NL                                                                                                                                                                                                                                                  |
| Instructions for use                          | WARNING! NOT SUITABLE FOR CHILDREN UNDER 3<br>YEARS OLD DUE TO SMALL PARTS - CHOKING HAZARD.                                                                                                                                                                                                  |
| Nutrition Labelling: Typical value            | Per 100g                                                                                                                                                                                                                                                                                      |
| energy                                        | 2175 kJ/ 520 kcal                                                                                                                                                                                                                                                                             |
| fat                                           | 25.9g                                                                                                                                                                                                                                                                                         |
| of which saturates                            | 15.5g                                                                                                                                                                                                                                                                                         |
| carbohydrate                                  | 65g                                                                                                                                                                                                                                                                                           |
| of which sugars                               | 58.9g                                                                                                                                                                                                                                                                                         |
| protein                                       | 5.7g                                                                                                                                                                                                                                                                                          |
| salt                                          | 0.16g                                                                                                                                                                                                                                                                                         |
| Alcoholic Strength                            | n/ a                                                                                                                                                                                                                                                                                          |
| Suitable for vegetarians                      | Y                                                                                                                                                                                                                                                                                             |
| Suitable for vegans                           | N                                                                                                                                                                                                                                                                                             |
| Suitable for nut allergy sufferers            | N                                                                                                                                                                                                                                                                                             |
| Suitable for gluten allergy sufferers         | N                                                                                                                                                                                                                                                                                             |
| Suitable to wheat allergy sufferers           | Y                                                                                                                                                                                                                                                                                             |
| Suitable for egg allergy sufferers            | Y                                                                                                                                                                                                                                                                                             |