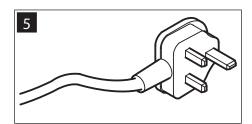

companying the product, the crossed out wheelie bin symbol, indicated that this product may not be treated as household waste. Instead it shall be handed over to the applicable collection point for the recycling of electrical and electronic waste.





## HD LED SQUAR E UNDER CABIN ET LIG HT

### Installation



Drill hole in bottom of cabinet and feed cable through.



Once the cable is in place peel back protective tape to reveal sticky pad.



Place the SE9007HD unit under the cabinet and press firmly to fix in place.



Plug the white connector on the end of the cable into the 24V LED driver distributor block. Beware not to exceed the wattage of the LED driver, the max wattage will be displayed on the 24V LED driver and on the SE9007HD fitting it will display the wattage requirement.



Finally wire the LED driver to 240V mains supply or 13 A plug top.

### Operation



#### Maintenance & Care

- Ensure that the power is disconnected prior to cleaning.
- To keep the finish of this product, wipe over with soft cloth periodically.
- Do not use harsh chemical solvents, it may dis-colour or damage the finish.

Unit 7 Speedwell Road, Whitwood, Castleford, West Yorkshire, WF10 5PY WWW.sensio.co.uk



Technical drawings for illustration purposes only. Sensio has the right to change any information without prior notice. Make sure you check all hole cut outs before work commences.