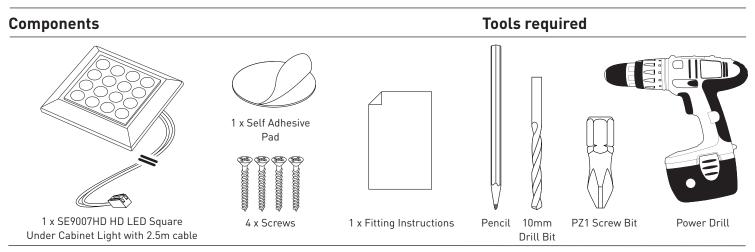

• If in doubt installation must be carried out by a qualified

• We recommend using the SE40555 15W LED Driver with this fitting. You will be able to run a maximum of 6 fittings per driver. Alternatively, use the SE40556 30W LED Driver. A maximum of 12 fittings can be run from this driver.