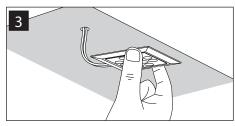

### Installation

Drill hole in bottom of cabinet and feed cable through.

Once the cable is in place peel back protective tape to reveal sticky pad.

Place the SE9007HD unit under the cabinet and press firmly to fix in place.