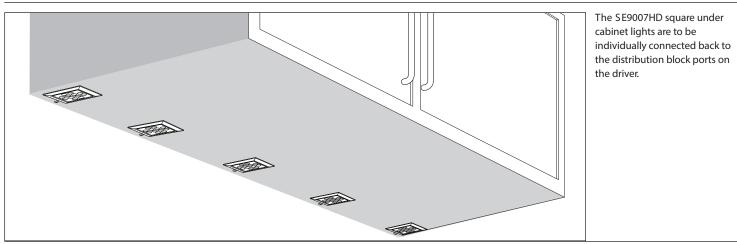

### Installation

Drill hole in bottom of cabinet and feed cable through.

Once the cable is in place peel back protective tape to reveal sticky pad.

Place the SE9007HD unit under the cabinet and press firmly to fix in place.

Plug the white connector on the end of the cable into the 24V LED driver distributor block. Beware not to exceed the wattage of the LED driver, the max wattage will be displayed on the 24V LED driver and on the SE9007HD fitting it will display the wattage requirement.