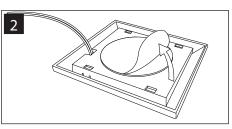

### Installation

Drill hole in bottom of cabinet and feed cable through.

Once the cable is in place peel back protective tape to reveal sticky pad.

Place the SE9007HD unit under the cabinet and press firmly to fix in place.