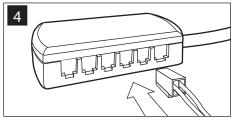

Plug the white connector on the end of the cable into the 24V LED driver distributor block. Beware not to exceed the wattage of the LED driver, the max wattage will be displayed on the 24V LED driver and on the SE9007HD fitting it will display the wattage requirement.