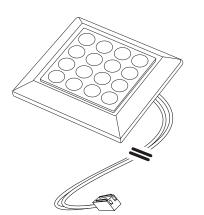

### Installation

Drill hole in bottom of cabinet and feed cable through.

Once the cable is in place peel back protective tape to reveal sticky pad.

Place the SE9007HD unit under the cabinet and press firmly to fix in place.

Plug the white connector on the end of the cable into the 24V LED driver distributor block. Beware not to exceed the wattage of the LED driver, the max wattage will be displayed on the 24V LED driver and on the SE9007HD fitting it will display the wattage requirement.