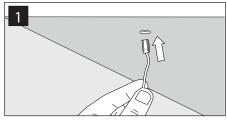

### Installation

Drill hole in bottom of cabinet and feed cable through.

Once the cable is in place peel back protective tape to reveal sticky pad.

Place the SE9007HD unit under the cabinet and press firmly to fix in place.