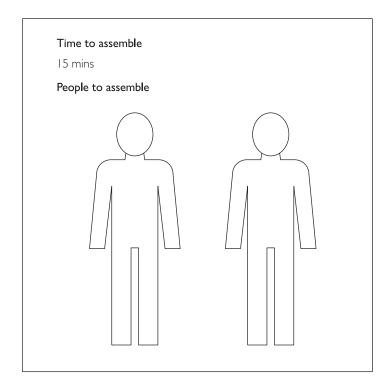

# Alora 4 Seat Dining Table Stock number: 820 84702



Thank you for purchasing this Alora 4 seat dining table. Please read the instructions and warnings carefully before use, to ensure safe and satisfactory operation of this product.

At John Lewis, we are committed to making great products possible.

From our in-house Design Team, to our Buyers, we work together to bring great design to life.

Our expert Product Technologists work collaboratively with our buyers and suppliers to assure the legality, safety and quality of the product we sell.

We are all committed to designing and developing products to the highest industry standards.

We hope you are happy with your product and welcome any feedback or comments you may have.

The John Lewis Team



### Important safety information

### Warnings

- $\triangle$  The product should only be used on firm, level ground.
- ▲ Keep small parts out of reach of children.
- $\triangle$  Ensure the product is fully assembled as illustrated before use.
- $\Delta$  When attaching the frames together, make sure all the holes are in position with the screws before tightening.

#### Do's

- ✓ Check the pack and make sure you have all the parts listed.
- ✓ Check all screws or bolts are tightened and inspect regularly.
- ✓ Make sure the legs remain in contact with the ground at all times.

#### Don'ts

- X Do not over tighten screws or bolts.
- **X** Do not stand on the product.
- X Do not use power tools to construct as overtightening and panel failure may occur.













## Your Alora 4 Seat Din