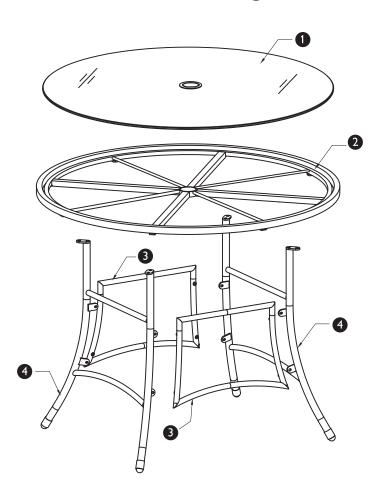

## Your Alora 4 Seat Dining Table

| Ref | Description     | Dimensions        | Qty |
|-----|-----------------|-------------------|-----|
| 0   | Glass           | 1049 x 1049 x 5mm | 1   |
| 2   | Table Top Frame |                   | 1   |
| 3   | Middle Frame    | 480 × 325 × 30mm  | 2   |
| 4   | Base Leg Frame  | 715 × 690 × 95mm  | 2   |
|     |                 |                   |     |
|     |                 |                   |     |
|     |                 |                   |     |
|     |                 |                   |     |
|     |                 |                   |     |
|     |                 |                   |     |
|     |                 |                   |     |
|     |                 |                   |     |

## Step 1 Parts, fittings and tools