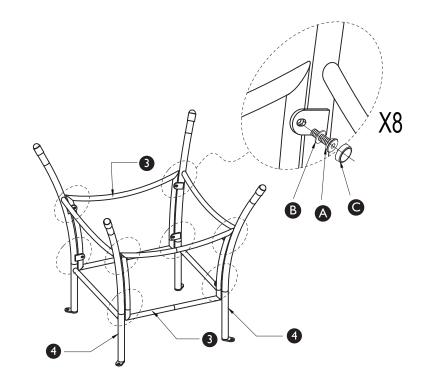

|               |                           |  |
|                    |                                   |               |                           |  |
|                    |                                   |               |                           |  |

Fixtures and fittings supplied (not actual size)

| Ref | Description  | Dimensions | Qty |  |
|-----|--------------|------------|-----|--|
| D   | Allen key M6 |            | 1   |  |
|     |              |            |     |  |
|     |              |            |     |  |
|     |              |            |     |  |
|     |              |            |     |  |
|     |              |            |     |  |

# Product assembly Alora 4 Seat Dining Table 820 84702

## Step 1 Parts, fittings and tools







## Step 2 Parts, fittings and tools



Remark:

Take out the glass before assemble the frame



# Step 3 Parts, fittings and tools





### Care guide

### Care and maintenance

This product is made from Aluminium and is suitable for outdoor use.

Never drag furniture when moving it, always lift it.

Periodically check all fixings to ensure none have come loose and re-tighten where necessary.

Please take care when handling or moving the furniture as careless handling may cause damage or injury. Furniture can be dangerous if incorrectly installed. Assembly should be carried out by a competent person. No liability will be accepted for damage or injury caused by incorrectly installed or assembled furniture. Use glass cleaner or soapy water for cleaning, do not use anything abrasive as this