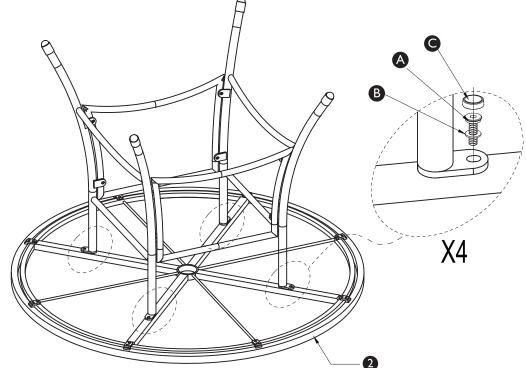

## Step 2 Parts, fittings and tools

Remark:

Take out the glass before assemble the frame