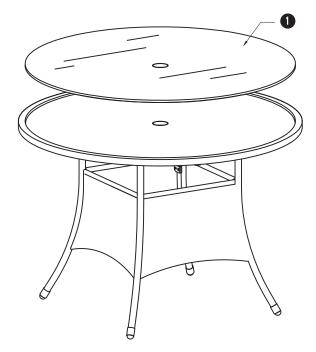

## Your Alora 4 Seat Dining Table

| Ref | Description     | Dimensions        | Qty |
|-----|-----------------|-------------------|-----|
| 0   | Glass           | 1049 x 1049 x 5mm | 1   |
| 2   | Table Top Frame |                   | 1   |
| 3   | Middle Frame    | 480 × 325 × 30mm  | 2   |
| 4   | Base Leg Frame  | 715 × 690 × 95mm  | 2   |
|     |                 |                   |     |
|     |                 |                   |     |
|     |                 |                   |     |
|     |                 |                   |     |
|     |                 |                   |     |
|     |                 |                   |     |
|     |                 |                   |     |
|     |                 |                   |     |