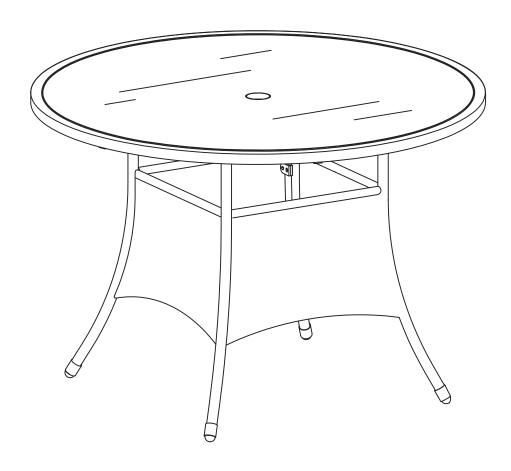

## Your Alora 4 Seat Dining Table

| Ref | Description     | Dimensions        | Qty |
|-----|-----------------|-------------------|-----|
| 0   | Glass           | 1049 x 1049 x 5mm | 1   |
| 2   | Table Top Frame |                   | 1   |
| 3   | Middle Frame    | 480 × 325 × 30mm  | 2   |
| 4   | Base Leg Frame  | 715 × 690 × 95mm  | 2   |
|     |                 |                   |     |
|     |                 |                   |     |
|     |                 |                   |     |
|     |                 |                   |     |
|     |                 |                   |     |
|     |                 |                   |     |
|     |                 |                   |     |
|     |                 |                   |     |

Internal dimensions

**Stock number:** 820 84702

Alora 4 seat Dining table overall size: H75 W110 D110cm