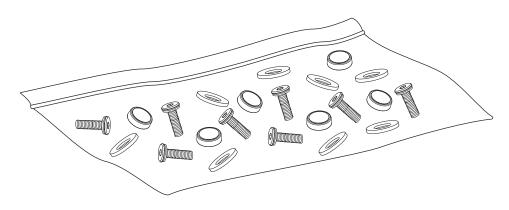

### Fixtures and fittings

| Fixture<br>supplie | s and fittings<br>d (actual size) |               | mm<br>0 10 20 30 40 50 60 |  |
|--------------------|-----------------------------------|---------------|---------------------------|--|
| Ref                | Description                       | Dimensions    | Qty                       |  |
| A                  | Screw                             | M6 × 20mm     | 12                        |  |
| В                  | Washer                            | 12×6×1mm      | 12                        |  |
| 9                  | Screw Cap                         | 16 × 16 × 5mm | 12                        |  |
|                    |                                   |               |                           |  |
|                    |                                   |               |                           |  |
|                    |                                   |               |                           |  |
|                    |                                   |               |                           |  |
|                    |                                   |               |                           |  |

Fixtures and fittings supplied (not actual size)

| Ref | Description  | Dimensions | Qty |  |
|-----|--------------|------------|-----|--|
| D   | Allen key M6 |            | 1   |  |
|     |              |            |     |  |
|     |              |            |     |  |
|     |              |            |     |  |
|     |              |            |     |  |
|     |              |            |     |  |

## Step 1 Parts, fittings and tools