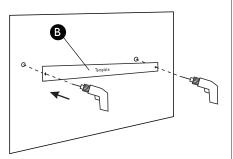

# Assembly instructions

Step 1 Place template (B) on the wall. Please use a spirit level to ensure that the template is straight. Drill the required holes in the wall using the template and follow the guidance on the 'Wall Fixings' section.