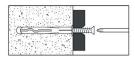

#### **FIXINGS**

You can use one of the following types of wall plug if your walls are made of brick, breezeblock, concrete, stone or wood.

### General Purpose wall plug

Generally aerated blocks should not be used to support heavy loads, use a specialist fitting in this case. For light loads, general – purpose wall plugs can be used.