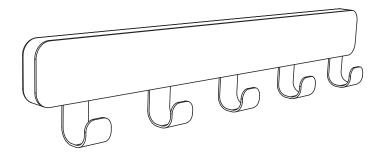

# Assembly instructions

Step 1 Place template (B) on the wall. Please use a spirit level to ensure that the template is straight. Drill the required holes in the wall using the template and follow the guidance on the 'Wall Fixings' section.



Step 2 Insert the wall plugs.



Step 3 Screw in the screws (D).



Step 4 Hang the coat rack.



## Care instructions

Wipe clean with a soft dry cloth. Maximum load of 6kg.

# Warnings!

The fittings pack contains small items which should be kept away from young children.

John Lewis Partnership 171 Victoria Street London SW1E 5NN johnlewis.com

#### Made in China

Please retain these instructions for future reference



# METAL & RUBBERWOOD 5 HOOK COAT RACK USER GUIDE



Product Code: 57040108

# Pre-assembly preparation





Phillips head screwdriver and spirit level required

Thank you for purchasing this product. Please read the instructions and check pack contents carefully before starting assembly of this product. A full checklist of components is given in this leaflet. If any components are missing please contact John Lewis and partners customer services.

This product will take 1 person approximately 20 minutes to assemble.

The fitting pack contains small items which could present a choking hazard and should be KEPT AWAY FROM YOUNG CHILDREN.

Read this leaflet in full before commencing assembly.

# Fittings and parts checklist

| No. | Picture | Name         | Qty | No. | Picture