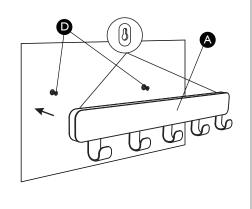

Step 2 Insert the wall plugs.

Step 3 Screw in the screws (D).

Step 4 Hang the coat rack.