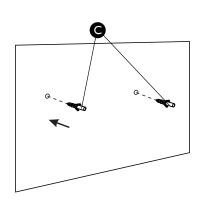

Step 2 Insert the wall plugs.

Step 3 Screw in the screws (D).

Step 4 Hang the coat rack.