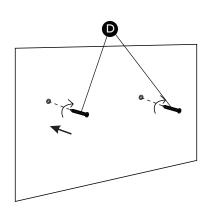

Step 2 Insert the wall plugs.

Step 3 Screw in the screws (D).

Step 4 Hang the coat rack.