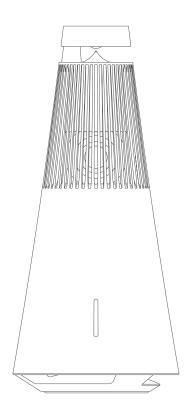

Powerful smart speaker with the Google Assistant and 360-degree sound.

BeoSound 2 is a wireless speaker system with integratedmusic services, carefully crafted in high-gradealuminium.

The new 360-degree sound technology will fill your room with clear and powerful soundfrom any position.

## BEOSOUND 2