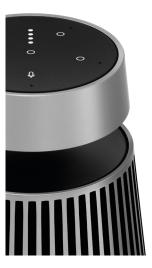

Weight:

Driver units:

1 x ¾" tweeter 2 x 2" mid-range 1 x 5 ¼" woofer

4.1 kg

Connections:

1 x Ethernet 10/100 Mbit/s  $1 \times 3.5 \text{ mm}$  mini jack line-in with sense

Google Assistant

In the box :