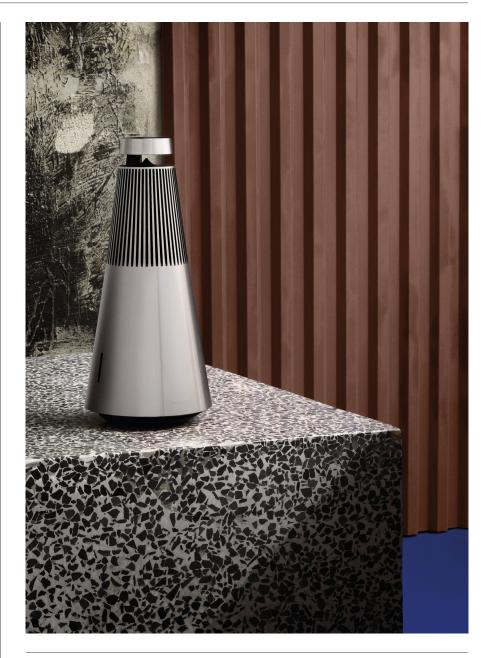

Powerful smart speaker with the Google Assistant and 360-degree sound.

BeoSound 2 is a wireless speaker system with integratedmusic services, carefully crafted in high-gradealuminium.

The new 360-degree sound technology will fill your room with clear and powerful soundfrom any position.

## BEOSOUND 2