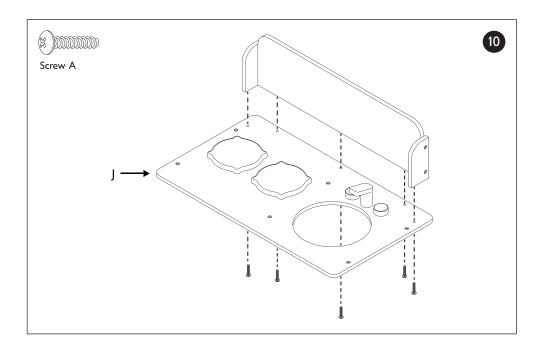

a Street London SW1E 5NN johnlewis.com

UK CA

## LEWIS & PARTNERS



Thank you for purchasing this toy. Please read the instructions and warnings carefully before use.

| Assembly instructions | Adult assembly of this product is required.<br>Screwdriver required for assembly. |  |
|-----------------------|-----------------------------------------------------------------------------------|--|
|                       | 4 x 25mm<br><sub>Screw</sub> A                                                    |  |
|                       |                                                                                   |  |
|                       | × 35                                                                              |  |

Parts list









## Assembly











## Assembly