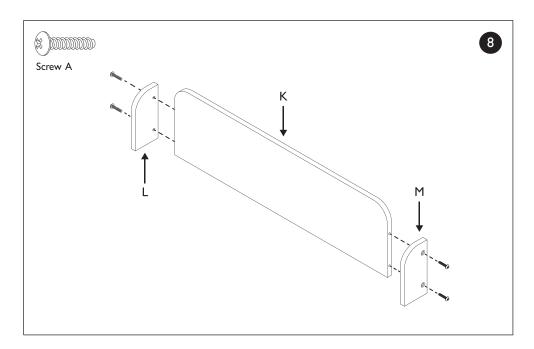

ictoria Street London SW1E 5NN johnlewis.com

UK CA

## LEWIS & PARTNERS



Thank you for purchasing this toy. Please read the instructions and warnings carefully before use.

| Assembly instructions | Adult assembly of this product is required.<br>Screwdriver required for assembly. |  |
|-----------------------|-----------------------------------------------------------------------------------|--|
|                       | 4 x 25mm<br><sub>Screw</sub> A                                                    |  |
|                       |                                                                                   |  |
|                       | × 35                                                                              |  |

Parts list









## Assembly











## Assembly