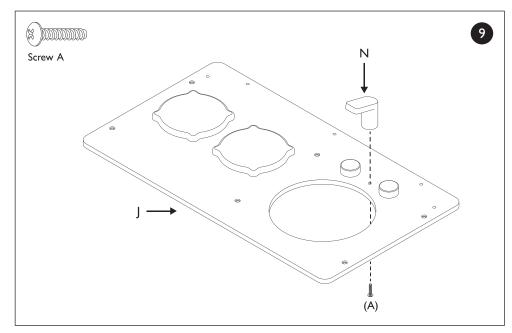

ria Street London SW1E 5NN johnlewis.com

UK CA

## LEWIS & PARTNERS



Thank you for purchasing this toy. Please read the instructions and warnings carefully before use.

| Assembly instructions | Adult assembly of this product is required.<br>Screwdriver required for assembly. |  |
|-----------------------|-----------------------------------------------------------------------------------|--|
|                       | 4 x 25mm<br><sub>Screw</sub> A                                                    |  |
|                       |                                                                                   |  |
|                       | × 35                                                                              |  |

Parts list









## Assembly











## Assembly