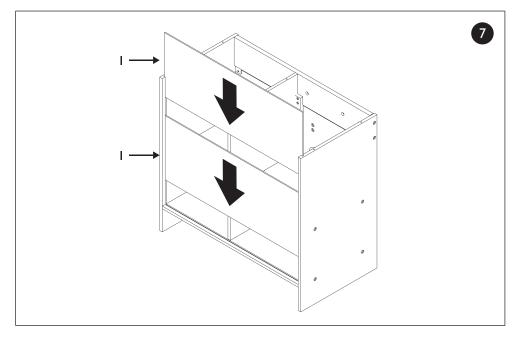

Victoria Street London SW1E 5NN johnlewis.com

UK CA

## LEWIS & PARTNERS



Thank you for purchasing this toy. Please read the instructions and warnings carefully before use.

| Assembly instructions | Adult assembly of this product is required.<br>Screwdriver required for assembly. |  |
|-----------------------|-----------------------------------------------------------------------------------|--|
|                       | 4 x 25mm<br><sub>Screw</sub> A                                                    |  |
|                       |                                                                                   |  |
|                       | × 35                                                                              |  |

Parts list









## Assembly











## Assembly