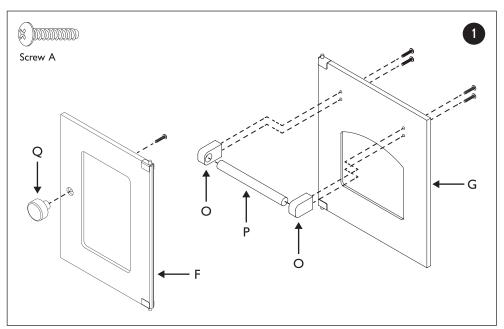

or future reference.

John Lewis Plc 171 Victoria Street London SW1E 5NN johnlewis.com

UK CA

## LEWIS & PARTNERS



Thank you for purchasing this toy. Please read the instructions and warnings carefully before use.

| Assembly instructions | Adult assembly of this product is required.<br>Screwdriver required for assembly. |  |
|-----------------------|-----------------------------------------------------------------------------------|--|
|                       | 4 x 25mm<br><sub>Screw</sub> A                                                    |  |
|                       |                                                                                   |  |
|                       | × 35                                                                              |  |

Parts list









## Assembly











## Assembly