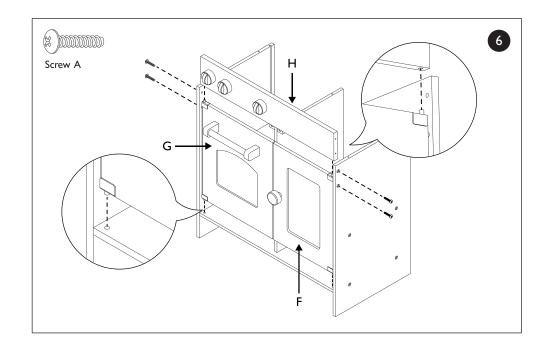

n Lewis Plc 171 Victoria Street London SW1E 5NN johnlewis.com

UK CA

## LEWIS & PARTNERS



Thank you for purchasing this toy. Please read the instructions and warnings carefully before use.

| Assembly instructions | Adult assembly of this product is required.<br>Screwdriver required for assembly. |  |
|-----------------------|-----------------------------------------------------------------------------------|--|
|                       | 4 x 25mm<br><sub>Screw</sub> A                                                    |  |
|                       |                                                                                   |  |
|                       | × 35                                                                              |  |

Parts list









## Assembly











## Assembly