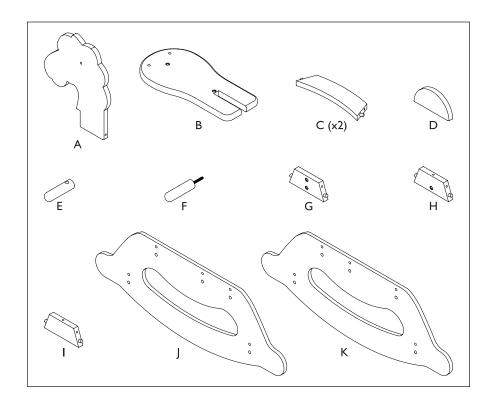

red to avoid falls or collisions causing injury to the user or third parties.

The unassembled product contains small parts and sharp edges that are not suitable for children to access. Care should be taken in unpacking and assembly.

Fittings may loosen with use over time. Regularly check and tighten loose fittings to prevent children from removing them and to preserve the strength of the product. Do not over-tighten them.

Remove all packaging / tags before giving to a child.

Please retain this information leaflet for future reference.

John Lewis Plc 171 Victoria Street London SW1E 5NN johnlewis.com







Thank you for purchasing this toy. Please read the instructions and warnings carefully before use.

Assembly instructions

Adult assembly of this product is required.



Parts list



## Assembly