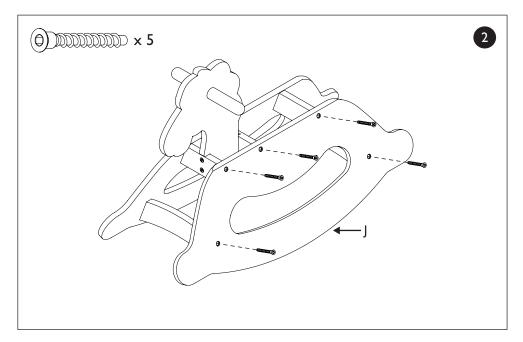

s or collisions causing injury to the user or third parties.

The unassembled product contains small parts and sharp edges that are not suitable for children to access. Care should be taken in unpacking and assembly.

Fittings may loosen with use over time. Regularly check and tighten loose fittings to prevent children from removing them and to preserve the strength of the product. Do not over-tighten them.

Remove all packaging / tags before giving to a child.

Please retain this information leaflet for future reference.

John Lewis Plc 171 Victoria Street London SW1E 5NN johnlewis.com







Thank you for purchasing this toy. Please read the instructions and warnings carefully before use.

Assembly instructions

Adult assembly of this product is required.



Parts list



## Assembly