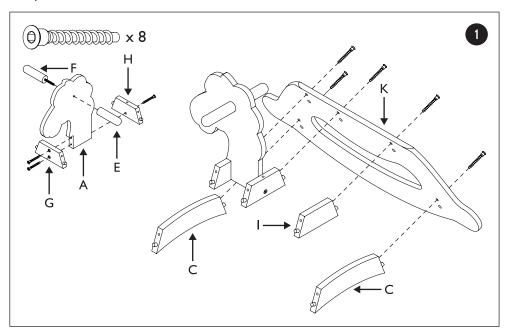

lls or collisions causing injury to the user or third parties.

The unassembled product contains small parts and sharp edges that are not suitable for children to access. Care should be taken in unpacking and assembly.

Fittings may loosen with use over time. Regularly check and tighten loose fittings to prevent children from removing them and to preserve the strength of the product. Do not over-tighten them.

Remove all packaging / tags before giving to a child.

Please retain this information leaflet for future reference.

John Lewis Plc 171 Victoria Street London SW1E 5NN johnlewis.com







Thank you for purchasing this toy. Please read the instructions and warnings carefully before use.

Assembly instructions

Adult assembly of this product is required.



Parts list



## Assembly