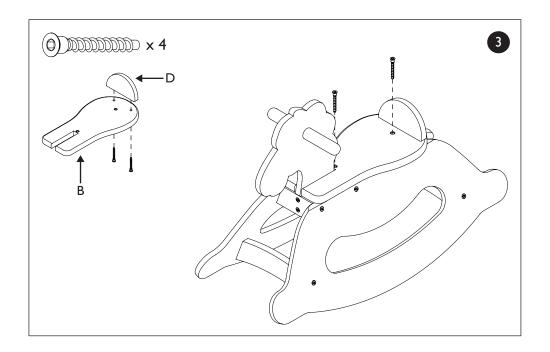

## Warnings!

Adult supervision is required at all times. Risk of falling.

Do not leave children under 36 months sitting or playing unattended.

Maximum weight limit 20kg.

The toy should be used with caution since skill is required to avoid falls or collisions causing injury to the user or third parties.

The unassembled product contains small parts and sharp edges that are not suitable for children to access. Care should be taken in unpacking and assembly.

Fittings may loosen with use over time. Regularly check and tighten loose fittings to prevent children from removing them and to preserve the strength of the product. Do not over-tighten them.

Remove all packaging / tags before giving to a child.

Please retain this information leaflet for future reference.

John Lewis Plc 171 Vic