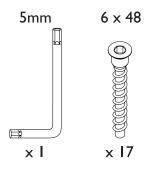

skill is required to avoid falls or collisions causing injury to the user or third parties.

The unassembled product contains small parts and sharp edges that are not suitable for children to access. Care should be taken in unpacking and assembly.

Fittings may loosen with use over time. Regularly check and tighten loose fittings to prevent children from removing them and to preserve the strength of the product. Do not over-tighten them.

Remove all packaging / tags before giving to a child.

Please retain this information leaflet for future reference.

John Lewis Plc 171 Victoria Street London SW1E 5NN johnlewis.com







Thank you for purchasing this toy. Please read the instructions and warnings carefully before use.

Assembly instructions

Adult assembly of this product is required.



Parts list



## Assembly