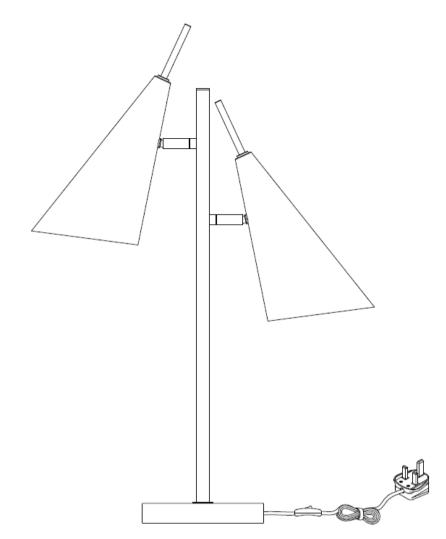

## Assembly

- I. Carefully unpack the carton, making sure all parts are included before assembly.
  - Place lamp parts on a flat surface as per sketch.
- 2. Untie the tie securing cable.
- 3. Turn lamp on and off with in line switch.