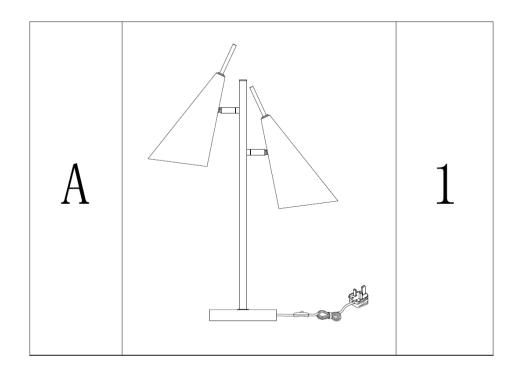

### Parts list

## Assembly

- I. Carefully unpack the carton, making sure all parts are included before assembly.
  - Place lamp parts on a flat surface as per sketch.
- 2. Untie the tie securing cable.
- 3. Turn lamp on and off with in line switch.