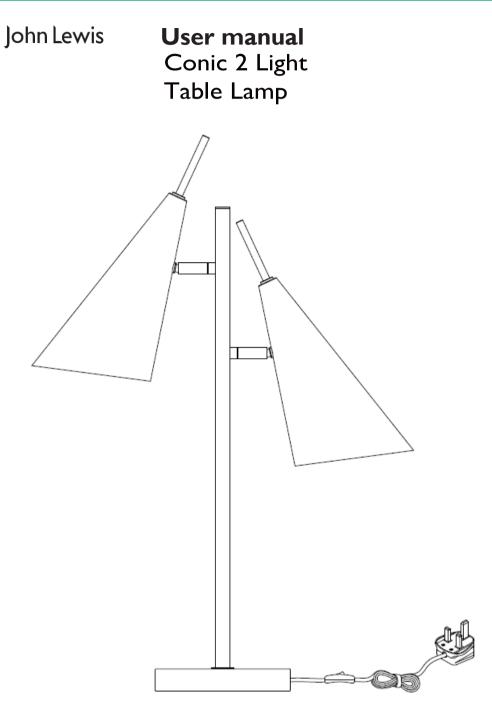

John Lewis Partnership 171 Victoria Street London SWIE 5NN johnlewis.com

Made in China

Thank you for purchasing this Conic 2 light table lamp. Please read the instructions carefully before use to ensure safe and satisfactory operation of this product.