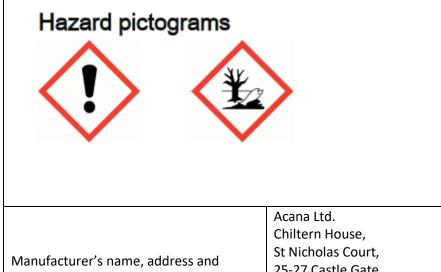

Warning-

Contains Geraniol, Reaction mass of:

5-Chloro-2-methyl-4-isothiazolin-3-one [EC no. 247-500-7] and 2-Methyl-4-isothiazolin-3-one [EC no. 220-239-6] (3:1). May produce an allergic reaction. Causes serious eye irritation. Very toxic to aquatic life with long lasting effects.

Keep out of reach of children. Wash contaminated skin thoroughly after handling. Wear protective gloves/ protective clothing/ eye protection/ face protection. IF IN EYES: Rinse cautiously with water for several minutes. Remove contact lenses, if present and easy to do. Continue rinsing. If skin irritation or rash occurs: Get medical advice/ attention. Collect spillage. Dispose of contents/ container in accordance with national regulations.