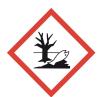

| John Lewis Stock Number | 78766221                      |
|-------------------------|-------------------------------|
| Product Name            | Kew Botanical Candle Wild Fig |

May cause an allergic skin reaction. Toxic to aquatic life with long lasting effects.