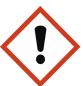

| John Lewis Stock Number | 78766221                      |
|-------------------------|-------------------------------|
| Product Name            | Kew Botanical Candle Wild Fig |

May cause an allergic skin reaction. Toxic to aquatic life with long lasting effects.

IF ON SKIN: Wash with plenty of soap and water. Avoid release to the environment. Dispose of contents/container to approved disposal site, in accordance with local regulations.

Contains alpha-Pinene, dl-Citronellol, 2,4-Dimethyl-3-cyclohexen-1-carboxaldehyde.