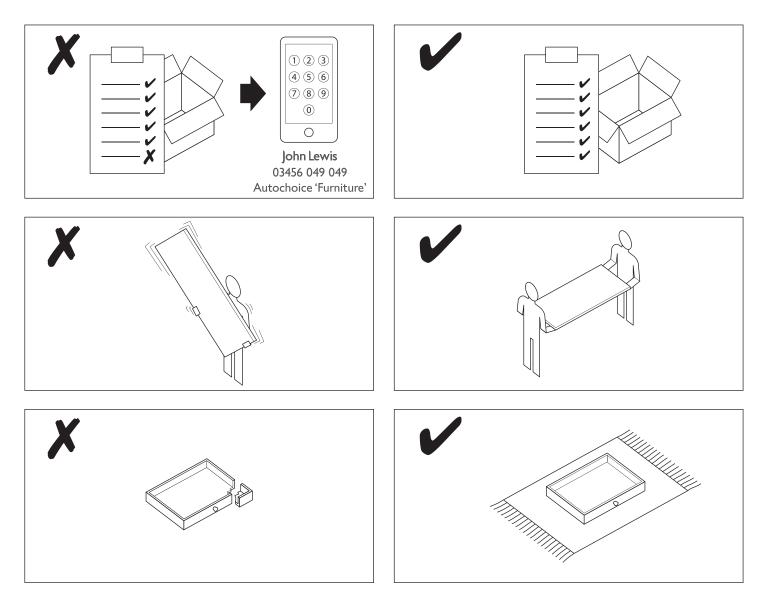

## Do's

- $\checkmark$  Check the pack and make sure you have all the parts listed.
- ✓ Check all screws or bolts are tightened and inspect regularly.
- $\checkmark$  Make sure the legs remain in contact with the ground at all times.

## Don'ts

- $oldsymbol{X}$  Do not over tighten screws or bolts.
- $\star$  Do not stand on the product.
- ✗ Do not use power tools to construct as overtightening and panel failure may occur.