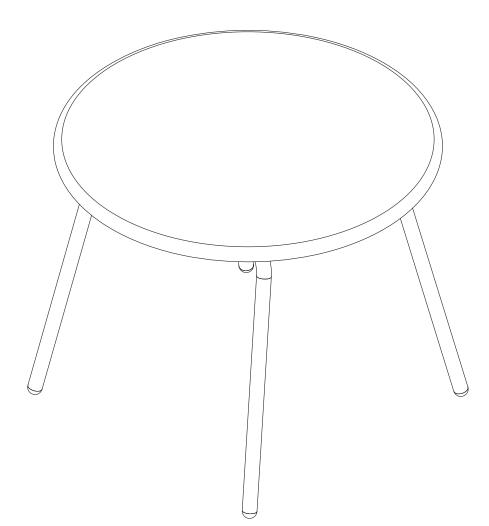

# Product assembly Salsa side table 82089638

Step I Parts, fittings and tools

Salsa side table 82089638

Step 2 Parts, fittings and tools

Turn over the table and now the table is ready to use.