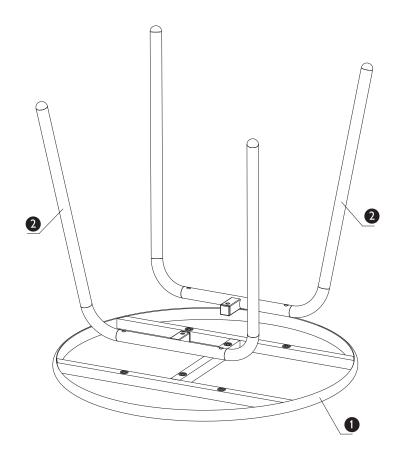

## Your table

| Ref | Description | Dimensions       | Qty |
|-----|-------------|------------------|-----|
| 0   | Table top   | 500 × 500 × 20mm | 1   |
| 2   | Leg frame   | 447 × 409 × 56mm | 2   |

# Product assembly Salsa side table 82089638

Step I Parts, fittings and tools

Salsa side table 82089638

Step 2 Parts, fittings and tools

Turn over the table and now the table is ready to use.