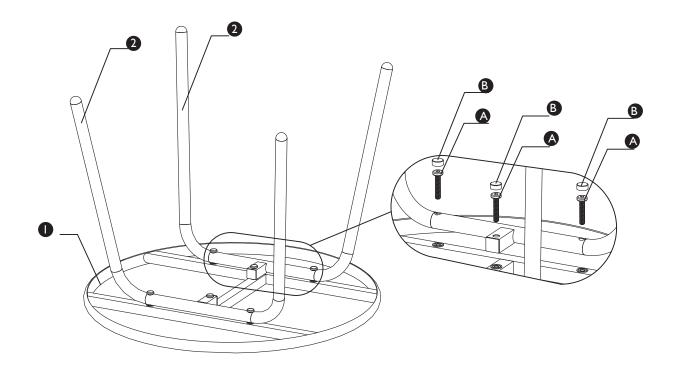

## Your table

| Ref | Description | Dimensions       | Qty |
|-----|-------------|------------------|-----|
| 0   | Table top   | 500 × 500 × 20mm | 1   |
| 2   | Leg frame   | 447 × 409 × 56mm | 2   |

## Fixtures and fittings

| Fixtures and fittings<br>supplied (actual size) |     |             |            | mm<br>0 | 10      | 20   | 30   | 40    | 50   | 60    | 70     |    |
|-------------------------------------------------|-----|-------------|------------|---------|---------|------|------|-------|------|-------|--------|----|
|                                                 | Ref | Description | Dimensions | Qty     | լողը    | ալող | ավոս | սպոոլ | ավավ | ոսիոս | ավոուն | шц |
|                                                 | A   | Screw       | 6mmx30mm   | 6       | ()))))) |      |      |       |      |       |        |    |

## Fixtures and fittings supplied (not actual size)

| Ref | Description | Dimensions | Qty |  |
|-----|-------------|------------|-----|--|
| B   | Сар         | DI5x 6mm   | 6   |  |
| C   | Allen key   |            | I   |  |

# Product assembly Salsa side table 82089638

Step I Parts, fittings and tools

Salsa side table 82089638

Step 2 Parts, fittings and tools

Turn over the table and now the table is ready to use.