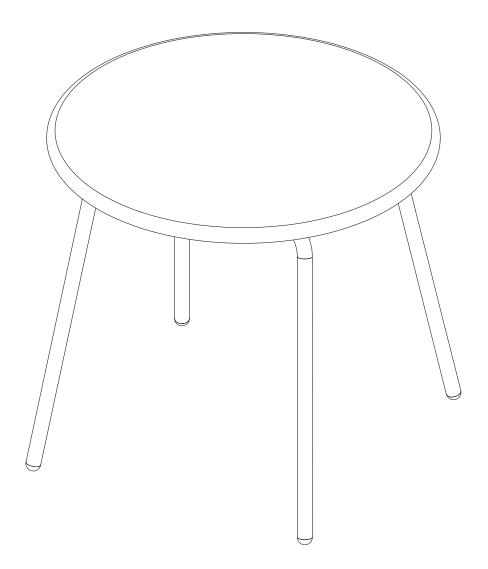

## Your table

| Ref | Description | Dimensions       | Qty |
|-----|-------------|------------------|-----|
| 0   | Table top   | 500 × 500 × 20mm | 1   |
| 2   | Leg frame   | 447 × 409 × 56mm | 2   |