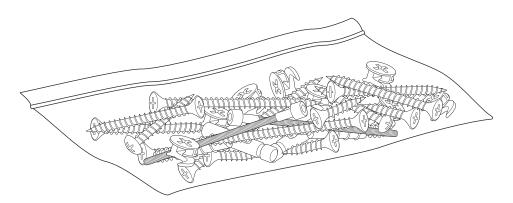

## Fixtures and fittings

| Fixtures and fittings<br>supplied (actual size) |     |             |            | mm<br>0 | 10      | 20   | 30   | 40    | 50   | 60    | 70     |    |
|-------------------------------------------------|-----|-------------|------------|---------|---------|------|------|-------|------|-------|--------|----|
|                                                 | Ref | Description | Dimensions | Qty     | լողը    | ալող | ավոս | սպոոլ | ավավ | ոսիոս | ավոուն | шц |
|                                                 | A   | Screw       | 6mmx30mm   | 6       | ()))))) |      |      |       |      |       |        |    |

## Fixtures and fittings supplied (not actual size)

| Ref | Description | Dimensions | Qty |  |
|-----|-------------|------------|-----|--|
| B   | Сар         | DI5x 6mm   | 6   |  |
| C   | Allen key   |            | I   |  |