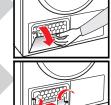

### Air cooler / Protective filter

When cleaning, only remove the protective filter. Clean the air cooler Container behind the protective filter once a vear. Clean

- Allow the drver to cool.
- Residual water may leak out, so place an absorbent towel underneath the maintenance door.
- 1. Unlock the maintenance door.
- **2.** Open the maintenance door fully.

- **3.** Turn both locking levers towards each another.
- 4. Pull out the protective filter/air cooler.

Do not damage the protective filter or air cooler. Clean with warm water only. Do not use any hard or sharp-edged