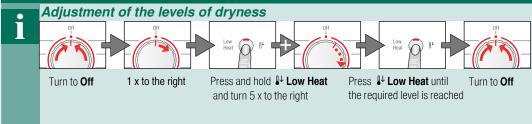

# Fine adjustment of the drying result

### ent of the levels of dryness

- Press and hold 🖡 Low Heat and turn 5 x to the right
- Press IV Low Heat until Turn to Off the required level is reached

- Drying, Iron Dry, Cupboard Dry, Anti-Crease/End are displayed in sequence.
- Short signal when changing from level 3 to 0, otherwise long signal.