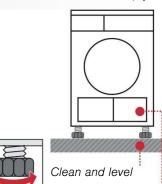

any of the protruding parts (e.g. the door) as they may break off.
- Do not set up in a room that is susceptible to frost. Freezing water may cause damage.
- If in doubt, have the appliance connected by an expert.

### Setting up the drver

- The appliance plug must always be accessible.
- Ensure that the appliance is installed on a clean, level and solid surface.
- Keep the cooling grille at the front of the dryer unobstructed.
- Keep the area around the dryer clean.
- Make the dryer level using the threaded feet and a spirit level. Do not remove the threaded feet under any circumstances.

Do not set up the dryer behind a door or sliding door as this may obstruct or prevent the dryer door from opening. This will prevent a potentially fatal danger to children from locking themselves in.



Make sure that the air inlet remains unobstructed

**Mains connection** see safety instructions  $\rightarrow$  Page 11.

- Connect to an AC earthed socket. If in doubt have the socket checked by an expert.
- The mains voltage and the voltage shown on the rating plate ( $\rightarrow$  Page 9) must correspond.
- The connected load and necessary fuse protection are specified on the rating plate.

# Frost protection / Transport



### Preparation

- Empty the condensate container → page 4.
   Select any programme using the programme selector.
- Press the 0 Start/Stop button  $\rightarrow$  condensation is pumped into the container. З.
- Wait 5 min. and then empty the condensate container again.
- 5. Turn the programme selector to Off.







7



2.



Robert Bosch Hausgeräte GmbH Carl-Wery