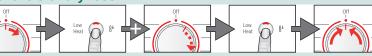

### ent of the levels of dryness

- Press and hold 🖡 Low Heat and turn 5 x to the right
- Press IV Low Heat until Turn to Off the required level is reached

- Drying, Iron Dry, Cupboard Dry, Anti-Crease/End are displayed in sequence.
- Short signal when changing from level 3 to 0, otherwise long signal.