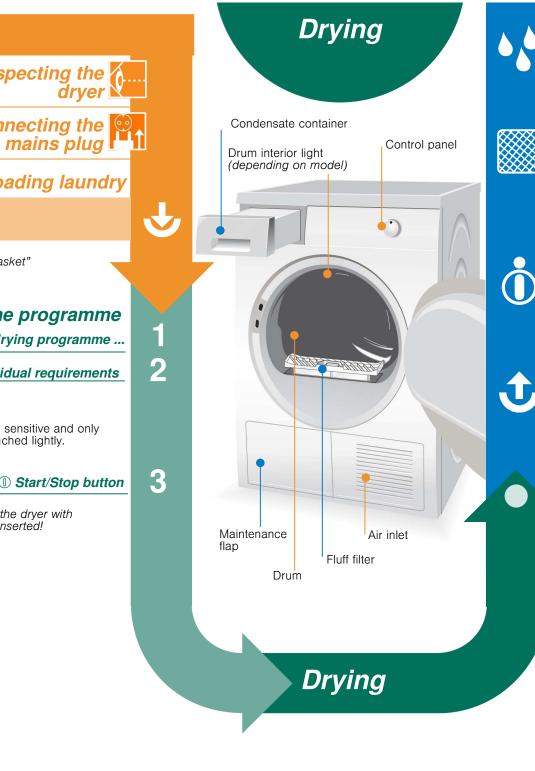

.. and adapt to individual requirements Additional Display panel Programme selector functions All buttons are sensitive and only eed to be touched lightly. Easv-Care Cottons Start Drying Stop Extra Dry Extra Drv Iron Dry Cupboard Dr Cupboard Dry Press the ① Start/Stop button Cupboard Dry Low Heat Anti-Crease/End Iron Dry Iron Dry Only operate the dryer with the fluff filter inserted! Container SuperQuick 40' Clean imed Programme Sportswear 🕑 warm 20 min. Service indicators Container Empty the condensate container. Clean Clean the fluff filter and/or air cooler under running water.  $\rightarrow$  Page 4/6. Fine The drying result (e.g. Cupboard Dry) can be adjusted over three levels (1 - max. 3) 0. 1. 2. 3 adjustment of for the  $\hat{\mathcal{U}}$  Cottons,  $\hat{\mathcal{T}}$  Easy-Care and  $\hat{\mathcal{U}}$  SuperQuick 40' programmes  $\rightarrow$  presetting = 0. Reduced temperature for delicate fabrics 🖸 that require a longer 🔲 👫 Low Heat the drying After one of these programmes has been finely adjusted, the setting is retained for the drying time; e.g. for polyacrylics, polyamide, elastane or acetate others. Further information  $\rightarrow$  Page 5/6. result