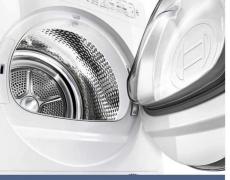

### Moisture sensors

- The dryer is fitted with stainless steel moisture sensors. The sensors measure the level of moisture in the laundry. After a long period of operation, a fine laver of limescale may form on the sensors.
- **1.** Open the door and clean the moisture sensors with a damp sponge which has a rough surface.