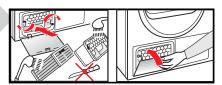

### Air cooler / Protective filter

When cleaning, only remove the protective filter. Clean the air cooler Container behind the protective filter once a vear. Clean

- Allow the drver to cool.
- Residual water may leak out, so place an absorbent towel underneath the maintenance door.
- 1. Unlock the maintenance door.
- **2.** Open the maintenance door fully.

- **3.** Turn both locking levers towards each another.
- 4. Pull out the protective filter/air cooler.

Do not damage the protective filter or air cooler. Clean with warm water only. Do not use any hard or sharp-edged

- 5. Clean the protective filter/air cooler thoroughly Allow to drip dry.
- 6. Clean the seals.
- 7. Re-insert the protective filter/air cooler, with the handle facing down.
- 8. Turn back both locking levers.
- 9. Close the maintenance door until the lock clicks into place.