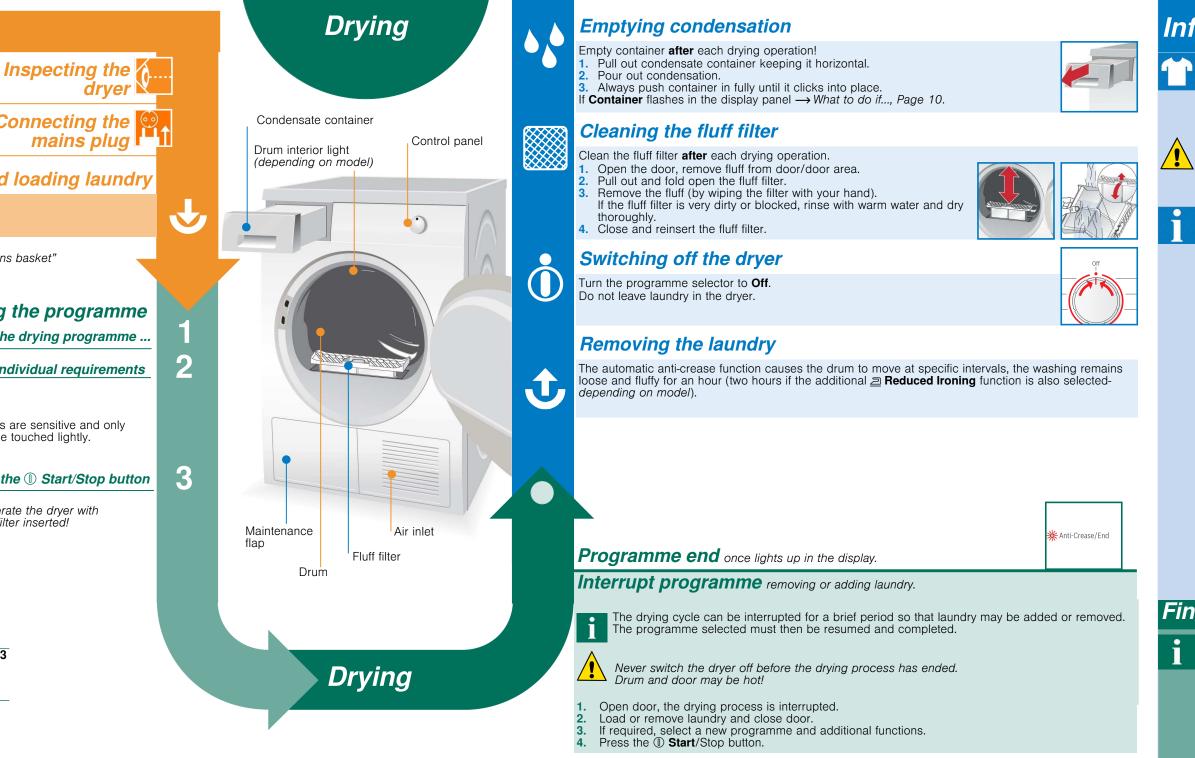

.. and adapt to individual requirements Additional Display panel Programme selector functions All buttons are sensitive and only eed to be touched lightly. Easv-Care Cottons Start Drying Stop Extra Dry Extra Drv Iron Dry Cupboard Dr Cupboard Dry Press the ① Start/Stop button Cupboard Dry Low Heat Anti-Crease/End Iron Dry Iron Dry Only operate the dryer with the fluff filter inserted! Container SuperQuick 40' Clean imed Programme Sportswear 🕑 warm 20 min. Service indicators Container Empty the condensate container. Clean Clean the fluff filter and/or air cooler under running water.  $\rightarrow$  Page 4/6. Fine The drying result (e.g. Cupboard Dry) can be adjusted over three levels (1 - max. 3) 0. 1. 2. 3 adjustment of for the  $\hat{\mathcal{U}}$  Cottons,  $\hat{\mathcal{T}}$  Easy-Care and  $\hat{\mathcal{U}}$  SuperQuick 40' programmes  $\rightarrow$  presetting = 0. Reduced temperature for delicate fabrics 🖸 that require a longer 🔲 👫 Low Heat the drying After one of these programmes has been finely adjusted, the setting is retained for the drying time; e.g. for polyacrylics, polyamide, elastane or acetate others. Further information  $\rightarrow$  Page 5/6. result

### Care and cleaning

### Dryer housing, control panel, air cooler, moisture sensors

- Wipe with a soft, damp cloth
- Do not use harsh cleaning agents and solvents.
- Remove detergent and cleaning agent residue immediately.

Clean the protective filter 5 - 6 times a year or if **Clean** flashes after cleaning the fluff filter.

Only when switched off!

### Air cooler / Protective filter

When cleaning, only remove the protective filter. Clean the air cooler Container behind the protective filter once a vear. Clean

- Allow the drver to cool.
- Residual water may leak out, so place an absorbent towel underneath the maintenance door.
- 1. Unlock the maintenance door.
- **2.** Open the maintenance door fully.

### Moisture sensors

- The dryer is fitted with stainless steel moisture sensors. The sensors measure the level of moisture in the laundry. After a long period of operation, a fine laver of limescale may form on the sensors.
- **1.** Open the door and clean the moisture sensors with a damp sponge which has a rough surface.