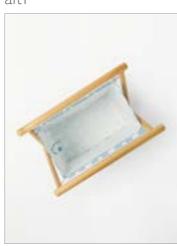

# Haberdashery Style Guide

Full pattern repeat must be visible on Flat Swatch or Metre ruler shot

Craft Bag

**Fabrics** 

alt1

alt2

Yarn

Ribbon

Yarn

alt1

alt2

main

main

alt1

Long Knit Basket

main