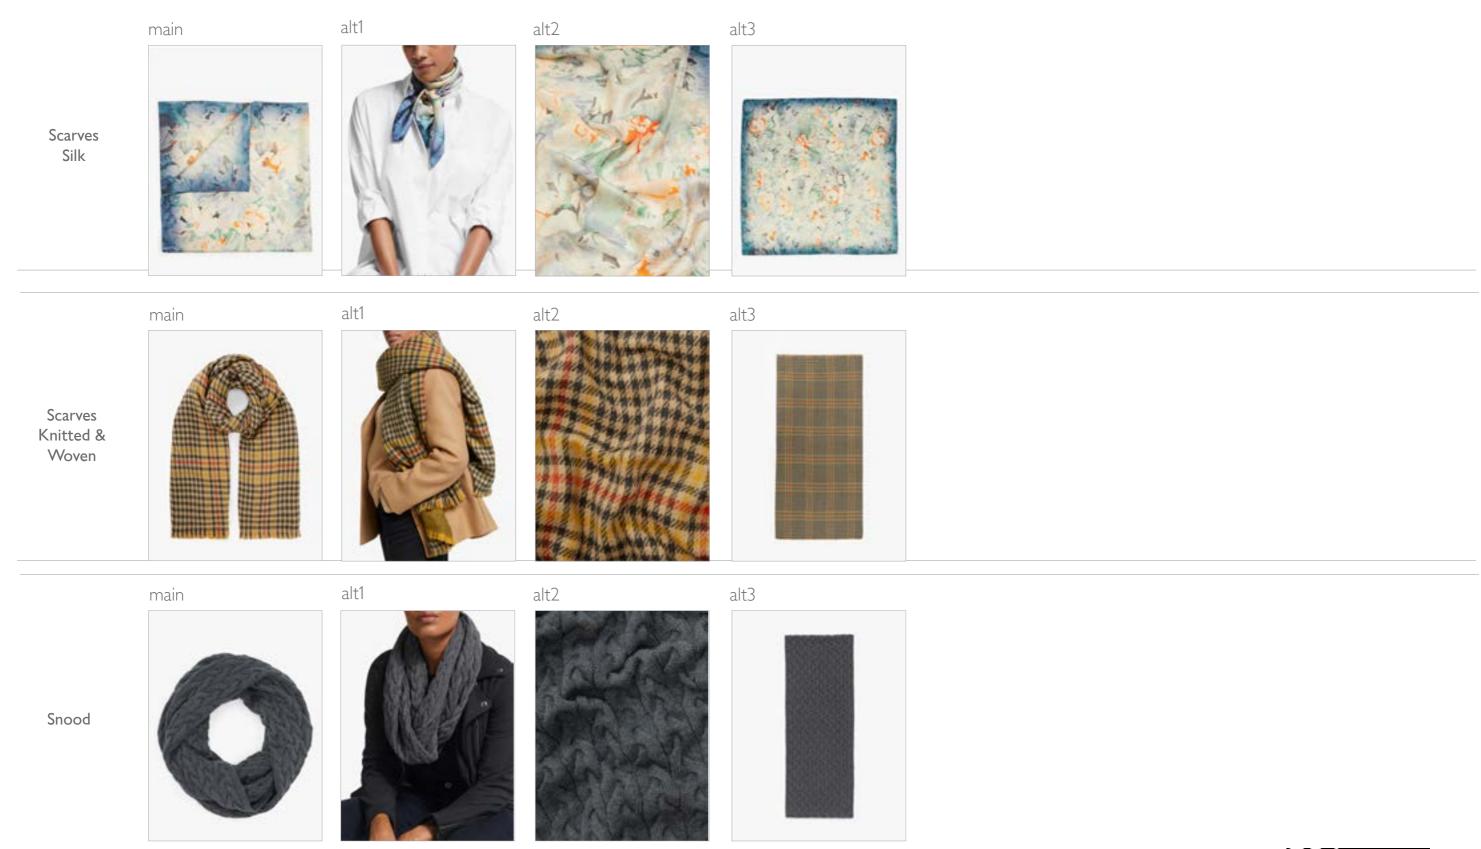

alt2

main

Handkerchiefs

alt1

alt2

Diamond Scarf

main

main

Faux Fur Stole

Capes

Sqaure Scarf

Occasion Hats & **Fascinators** 

Hats

Label on hat/fascinator is always to the back of the hat. Always reattach label in the same place.

Headband

Wooly Hats