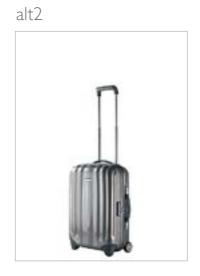

#### **Examples of Travel Photography**

Suitcases (for scale)

Use the extentions of the suit case handels to give the effect of size

main

alt1

alt2

alt3

alt4