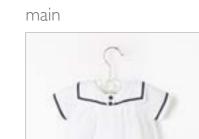

# Childrenswear Style Guide

Coats – Macs/Raincoats Waxed/Duffle

Coats – Smart

main

Jumpers – Sweatshirt

Jumpers – Hoodie

Cardigan

alt4

Jean Jacket

T Shirt

Dresses – Casual

Dresses – Bridesmaid/ Flower Girl

Dresses –

Party

Jeans

main