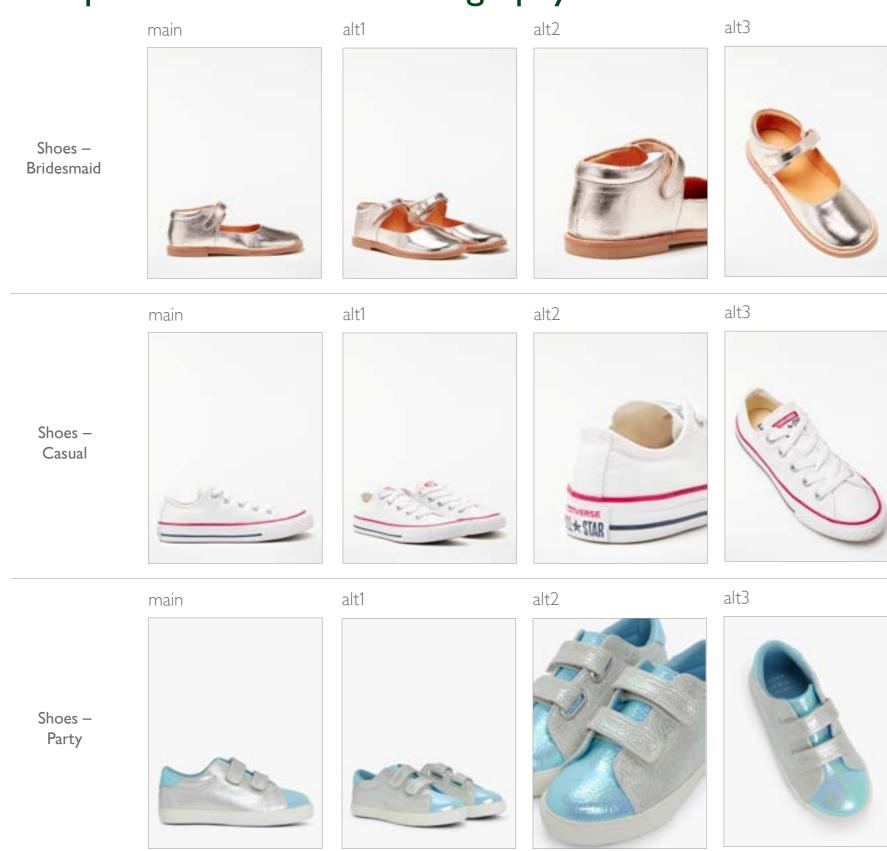

# Childrenswear Style Guide

Coats – Macs/Raincoats Waxed/Duffle

Coats – Smart

main

Jumpers – Sweatshirt

Jumpers – Hoodie

Cardigan

alt4

Jean Jacket

T Shirt

Dresses – Casual

Dresses – Bridesmaid/ Flower Girl

Dresses –

Party

Jeans

main