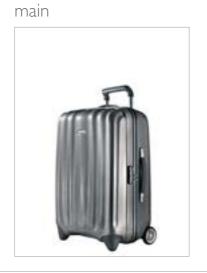

#### **Examples of Travel Photography**

Suitcases (for scale)

Use the extentions of the suit case handels to give the effect of size

main

alt1

alt2

alt3

alt4