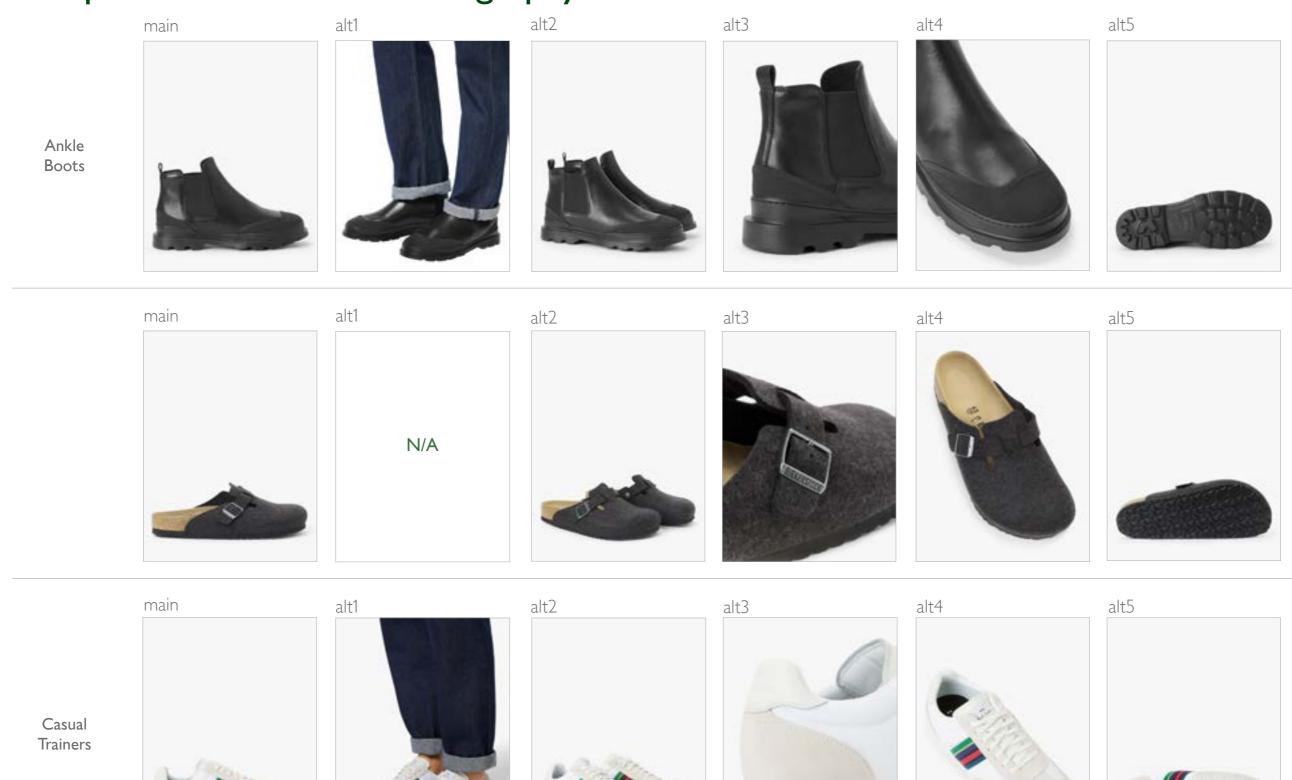

alt1

alt2

Tiara

alt1

alt2

Tie Up Shoes

Ankle Boots

Heels

main

Knee high/

slouch boots

main

Casual **Trainers** 

main

Sports Trainers

alt1

alt2\*

alt3

alt4

alt5\*\*

- \* Please shoot with 2 shoes if possible
- \*\* Please only shoot if applicable for sole detail

Bag Keychains

main

Bum Bag