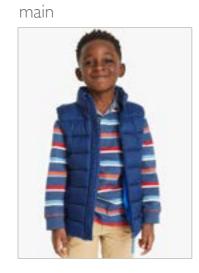

# Childrenswear Style Guide

Coats – Macs/Raincoats Waxed/Duffle

Coats – Smart

main

Jumpers – Sweatshirt

Jumpers – Hoodie

Cardigan

alt4