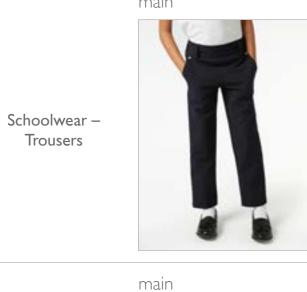

Polo / Rugby Top

Formal Trousers

main

Formal

Shorts

Formal Jumper

Jeans – Standard

Trousers –
Casual joggers

Trousers – Smart cords/chinos

Shorts

alt3

main

Swimwear – Shorts

Schoolwear – Blazers

Schoolwear – Knit/Jumper

Schoolwear –