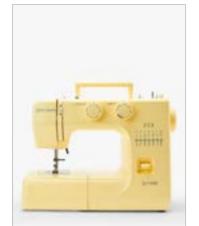

2







main







Hoodie

main

man









Outfit with Toy









main







Poncho

T Shirts















Shirt



















Joggers













main

main

Trousers

Leggings

Shorts











alt1







main

Swimwear







Dressing Gown







# Haberdashery Style Guide









Full pattern repeat must be visible on Flat Swatch or Metre ruler shot



Craft Bag

**Fabrics** 





alt1











alt2





Yarn

Ribbon

Yarn



alt1



alt2



main



main



alt1











Long Knit Basket

main

alt1







Pin Cushion







main









main

alt1







main













alt1



Sewing Kit

Sewing Machine Bag

main



alt1





alt1



Sewing Roll











main

alt1





main

Tape Measure

alt1















Wrist Pin Cushion

Twin Lid

Twin Lid



main



alt1



alt2



alt3