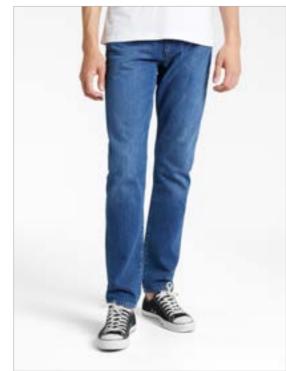

### Model Photography – Set Up

- Bright, even lighting to ensure all the product detail is captured and that the skin tones are healthy and fresh.
- Ensure that all the detail is retained and not burnt out especially on white garments.
- Keep the model central.
- Headless models are the way JL shoot most of their branded imagery. This is based on AB testing which saw an increase in conversion as well as reducing model costs.
- All model fashion imagery must be cropped from the nose down.
- MAIN IMAGE ONLY: When fashion products finish above the knee the image needs to be cropped to just below the knee. When the fashion product falls to the calf, the image needs to be cropped to the lower calf. When fashion product are full length, the image needs to be cropped to below the feet.

### Grey Background – Set Up

All Menswear and Womenswear imagery, with the exception of the mannequin shot, must be set on a grey background. This includes:

- Womenswear fashion
- Menswear fashion
- Womens accessories
- Mens accessories
- Jewellery
- Watches