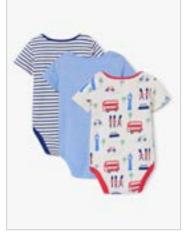

ir















Trainers







Babygrow Single







Babygrow 2 Pack

Babygrow 3 Pack







main



















Romper



alt1



alt2



Romper 3 Pack



alt1





Clothing Set



Dress & Tights Set







main

3 Piece Set







4 Piece Set









Outer Bodysuit







Top and

Bottom Set







Twin Pack Clothing Set















main





Dresses

Dress Set







Long Sleeve Dress



















alt1



alt2



alt3



Occasion Outfit









Main





Long Sleeve Top















main





Leggings

Trousers







Leggings Set of 2























main









main









Swimwear









Outfit with Toy









Poncho









alt1







Bracelet















Babygrow









Babygrow Set of 3









alt1







main

Romper 3 Pack

Romper













2 Piece Sets

main



alt2







Bottom Set

Top and

Twin Pack Clothing Set















main

2 Piece Set









alt1

Outer Bodysuit

Occasional Outfit















Jacket/ Coat

mair

alt1

alt2







main







Hoodie

main

man









Outfit with Toy









main







Poncho

T Shirts















Shirt



















Joggers













main

main

Trousers

Leggings

Shorts











alt1







main

Swimwear







Dressing Gown







# Haberdashery Style Guide









Full pattern repeat must be visible on Flat Swatch or Metre ruler shot



Craft Bag

**Fabrics** 





alt1











alt2





Yarn

Ribbon

Yarn



alt1



alt2



main



main



alt1











Long Knit Basket

main

alt1







Pin Cushion







main









main

alt1