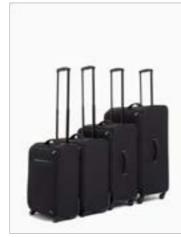

#### **Examples of Travel Photography**

Suitcases (for scale)

Use the extentions of the suit case handels to give the effect of size

main

alt1

alt2

alt3

alt4