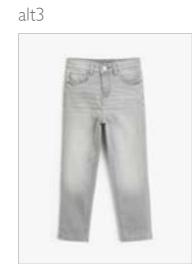

Jean Jacket

T Shirt

Dresses – Casual

Dresses – Bridesmaid/ Flower Girl

Dresses –

Party

Jeans

main

alt1

alt2

alt3

alt4

Trousers

main

Skorts

alt3 alt4 main Nightwear – Nightdress main alt1 alt2 alt3 alt4 Nightwear – 2nd Detail Pyjamas Shot Optional main