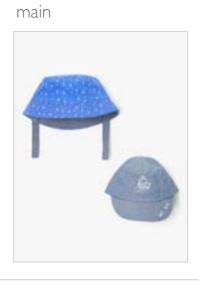

Faux Fur Stole

Capes

Sqaure Scarf

Occasion Hats & **Fascinators** 

Hats

Label on hat/fascinator is always to the back of the hat. Always reattach label in the same place.

Headband

Wooly Hats