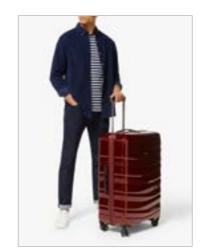

shoe. The exception would be the model shot which would not be required.



<sup>\*</sup> Please shoot with 2 shoes if possible

<sup>\*\*</sup> Please only shoot if applicable for sole detail





When only the left hand shoe is provided













N.B. When only one shoe is provided please shoot the angles as normal using just the one shoe.

The model shot (alt1) would not be required.

\*\* Please flip the main.



alt3 alt4 alt6 alt5 Sports Clothing alt2 alt1 alt3 alt5 alt4 alt6 main Shorts BORG alt2 alt1 alt3 alt4 alt5 alt6 main Joggers



#### **Examples of Travel Photography**

Suitcases (for scale)

Use the extentions of the suit case handels to give the effect of size







main



alt1



alt2



alt3



alt4



alt5



Suitcases



alt1



Other examples of model shot crops







# Childrenswear Style Guide



Coats – Macs/Raincoats Waxed/Duffle











Coats – Smart











main













Jumpers – Sweatshirt









Jumpers – Hoodie

Cardigan

























alt4























Jean Jacket











T Shirt



Dresses – Casual











Dresses – Bridesmaid/ Flower Girl











Dresses –

Party













Jeans

main

alt1

alt2

alt3

alt4

Trousers



main













Skorts













alt3 alt4 main Nightwear – Nightdress main alt1 alt2 alt3 alt4 Nightwear – 2nd Detail Pyjamas Shot Optional main

Nightwear – Pyjamas Multi-Pack













Nightwear – Gown









Sports Vest

Swimwear













main

alt1



alt2









Bridesmaid/ Flowergirl Dress











main

Jumpsuit





















Knitwear



Ones