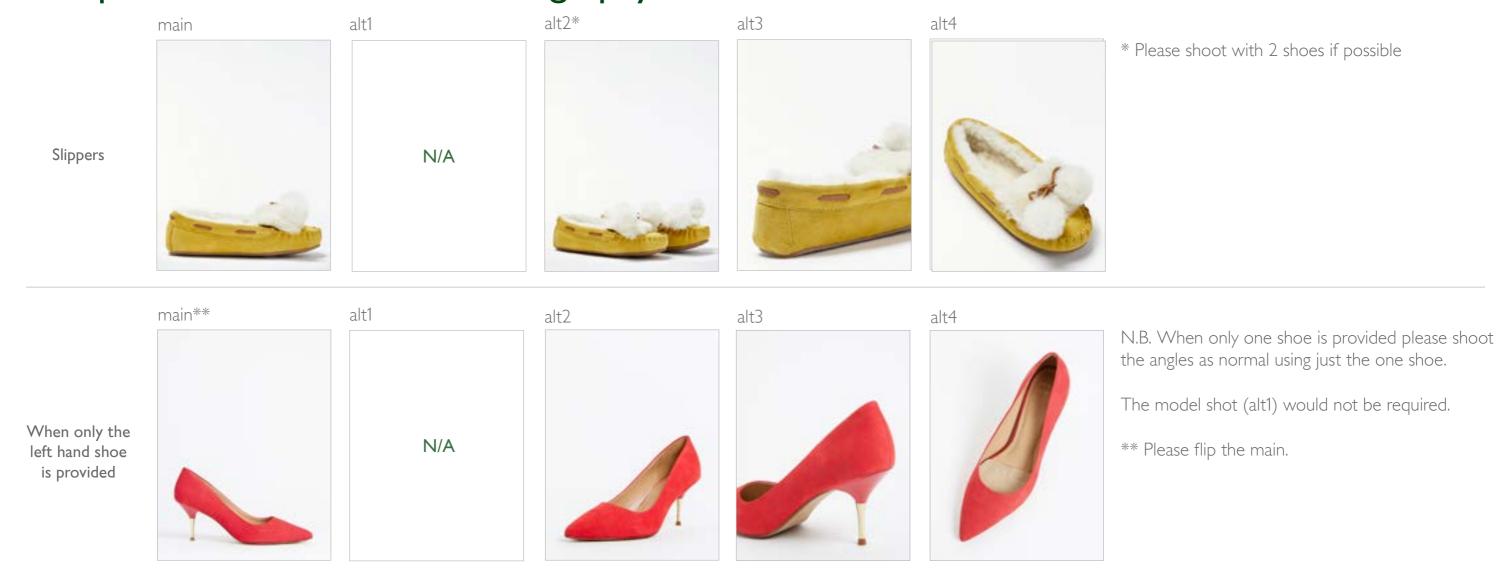

alt2\*

alt3

alt4

alt5\*\*

- \* Please shoot with 2 shoes if possible
- \*\* Please only shoot if applicable for sole detail

Bag Keychains

main

Bum Bag