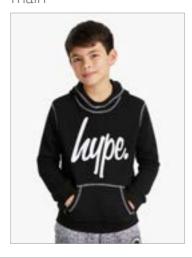

# Childrenswear Style Guide

Coats – Macs/Raincoats Waxed/Duffle

Coats – Smart

main

Jumpers – Sweatshirt

Jumpers – Hoodie

Cardigan

alt4