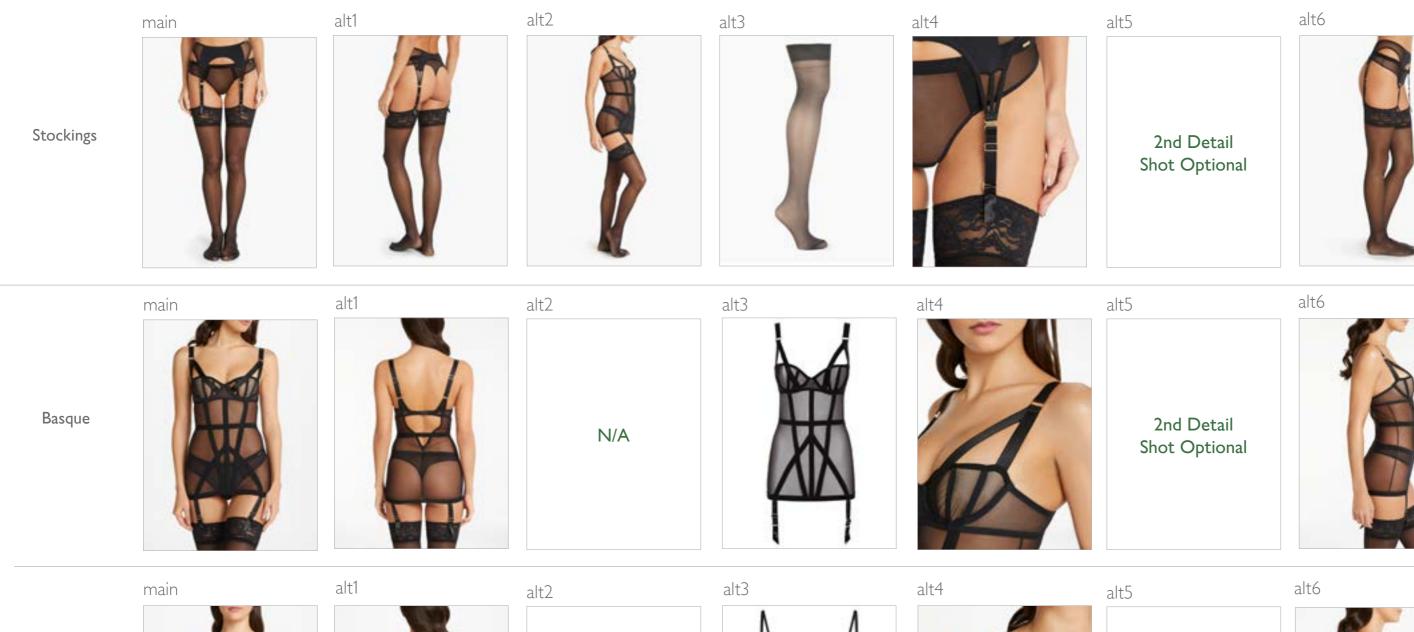

# Womenswear Style Guide

Formal Jacket

Reversible Jacket

<sup>\*</sup>Please use an angled view to protect the modesty of the model.

Bodysuit

Mid-length Ribe

PJ Bottoms

alt1 alt2 alt3 alt5 alt4 main alt6 Sports Bra alt2 alt1 alt3 alt4 alt5 alt6 main Sports Leggings alt2 alt1 alt5 alt4 alt3 alt6 main Sports Shorts