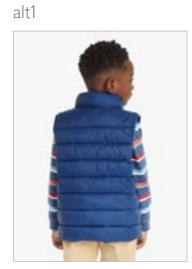

# Childrenswear Style Guide

Coats – Macs/Raincoats Waxed/Duffle

Coats – Smart

main

Jumpers – Sweatshirt

Jumpers – Hoodie

Cardigan

alt4