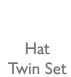

Faux Fur Stole

Capes

Sqaure Scarf

Occasion Hats & **Fascinators** 

Hats

Label on hat/fascinator is always to the back of the hat. Always reattach label in the same place.

Headband

Wooly Hats