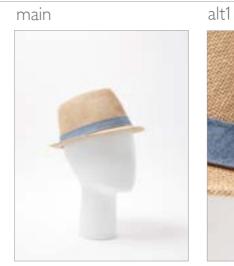

Faux Fur Stole

Capes

Sqaure Scarf

Occasion Hats & **Fascinators** 

Hats

Label on hat/fascinator is always to the back of the hat. Always reattach label in the same place.

Headband

Wooly Hats