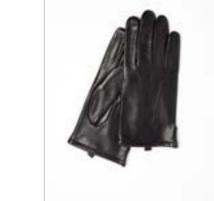

alt2

Cufflink and Tie Pin Set

main

Scarves

Gloves

main

Hats

N.B. When only one shoe is provided to the photographer, please continue to shoot the above angles as normal using just the one shoe. The exception would be the model shot which would not be required.