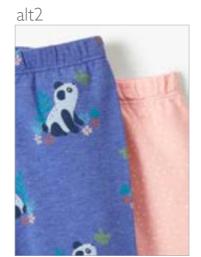

alt1

alt2

alt3

alt4

Trousers

main

Skorts

alt3 alt4 main Nightwear – Nightdress main alt1 alt2 alt3 alt4 Nightwear – 2nd Detail Pyjamas Shot Optional main