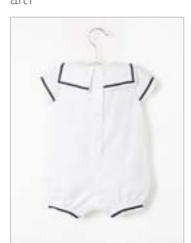

# Childrenswear Style Guide

Coats – Macs/Raincoats Waxed/Duffle

Coats – Smart

main

Jumpers – Sweatshirt

Jumpers – Hoodie

Cardigan

alt4

Jean Jacket

T Shirt

Dresses – Casual

Dresses – Bridesmaid/ Flower Girl

Dresses –

Party

Jeans

main