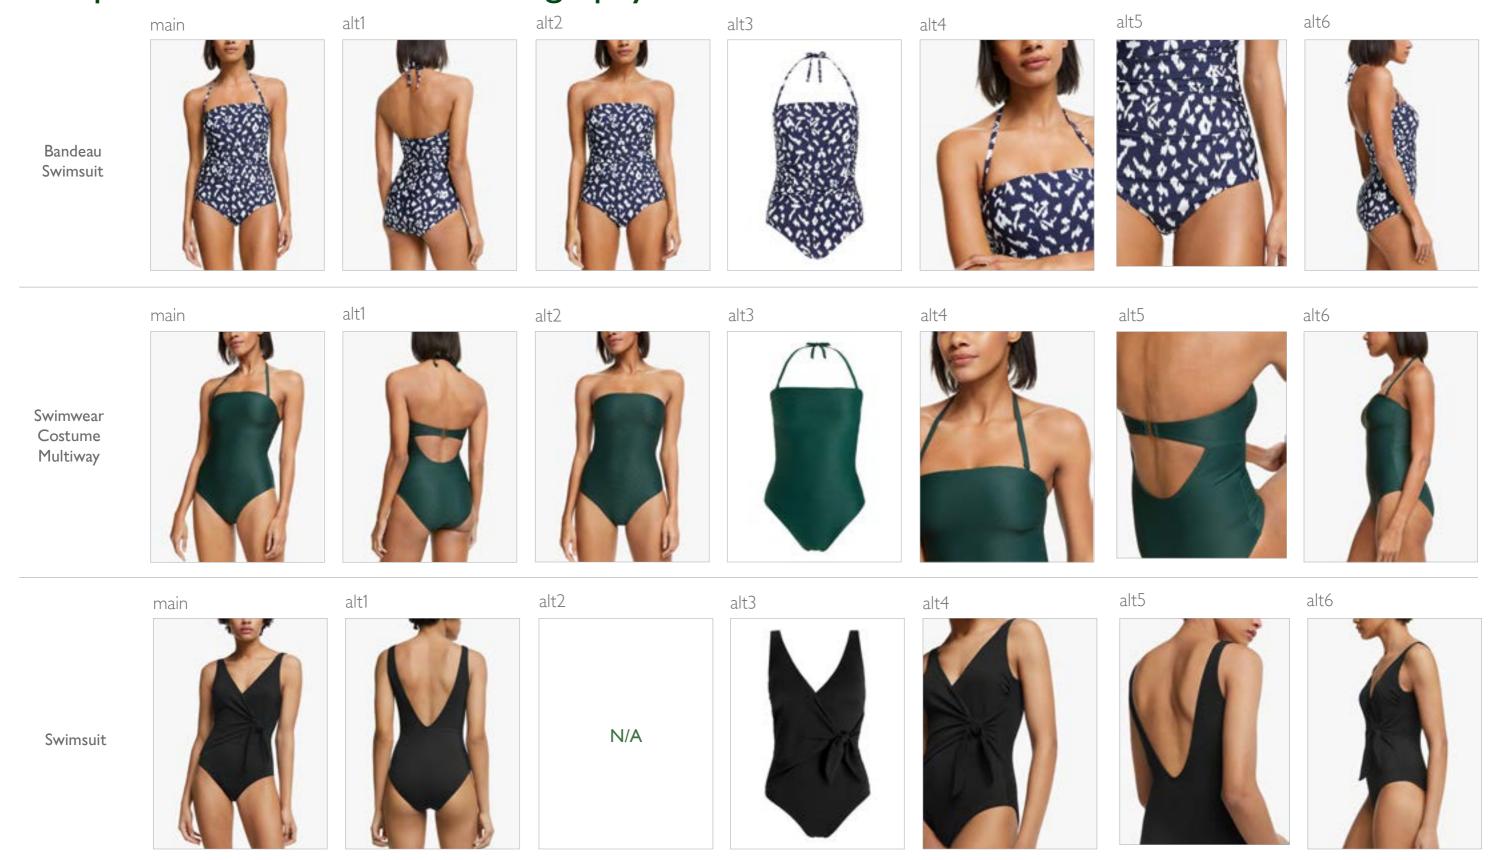

# Womenswear Style Guide

Formal Jacket

Reversible Jacket

<sup>\*</sup>Please use an angled view to protect the modesty of the model.

Bodysuit

Mid-length Ribe

PJ Bottoms

alt1 alt2 alt3 alt5 alt4 main alt6 Sports Bra alt2 alt1 alt3 alt4 alt5 alt6 main Sports Leggings alt2 alt1 alt5 alt4 alt3 alt6 main Sports Shorts