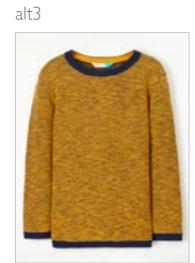

# Childrenswear Style Guide

Coats – Macs/Raincoats Waxed/Duffle

Coats – Smart

main

Jumpers – Sweatshirt

Jumpers – Hoodie

Cardigan

alt4