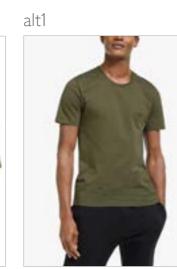

### Model Photography – Set Up

- Bright, even lighting to ensure all the product detail is captured and that the skin tones are healthy and fresh.
- Ensure that all the detail is retained and not burnt out especially on white garments.
- Keep the model central.
- Headless models are the way JL shoot most of their branded imagery. This is based on AB testing which saw an increase in conversion as well as reducing model costs.
- All model fashion imagery must be cropped from the nose down.
- MAIN IMAGE ONLY: When fashion products finish above the knee the image needs to be cropped to just below the knee. When the fashion product falls to the calf, the image needs to be cropped to the lower calf. When fashion product are full length, the image needs to be cropped to below the feet.

### Grey Background – Set Up

All Menswear and Womenswear imagery, with the exception of the mannequin shot, must be set on a grey background. This includes:

- Womenswear fashion
- Menswear fashion
- Womens accessories
- Mens accessories
- Jewellery
- Watches