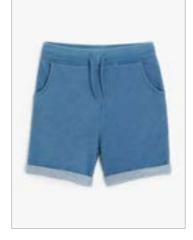

# Childrenswear Style Guide

Coats – Macs/Raincoats Waxed/Duffle

Coats – Smart

main

Jumpers – Sweatshirt

Jumpers – Hoodie

Cardigan

alt4

Jean Jacket

T Shirt

Dresses – Casual

Dresses – Bridesmaid/ Flower Girl

Dresses –

Party

Jeans

main

alt1

alt2

alt3

alt4

Trousers

main

Skorts

alt3 alt4 main Nightwear – Nightdress main alt1 alt2 alt3 alt4 Nightwear – 2nd Detail Pyjamas Shot Optional main