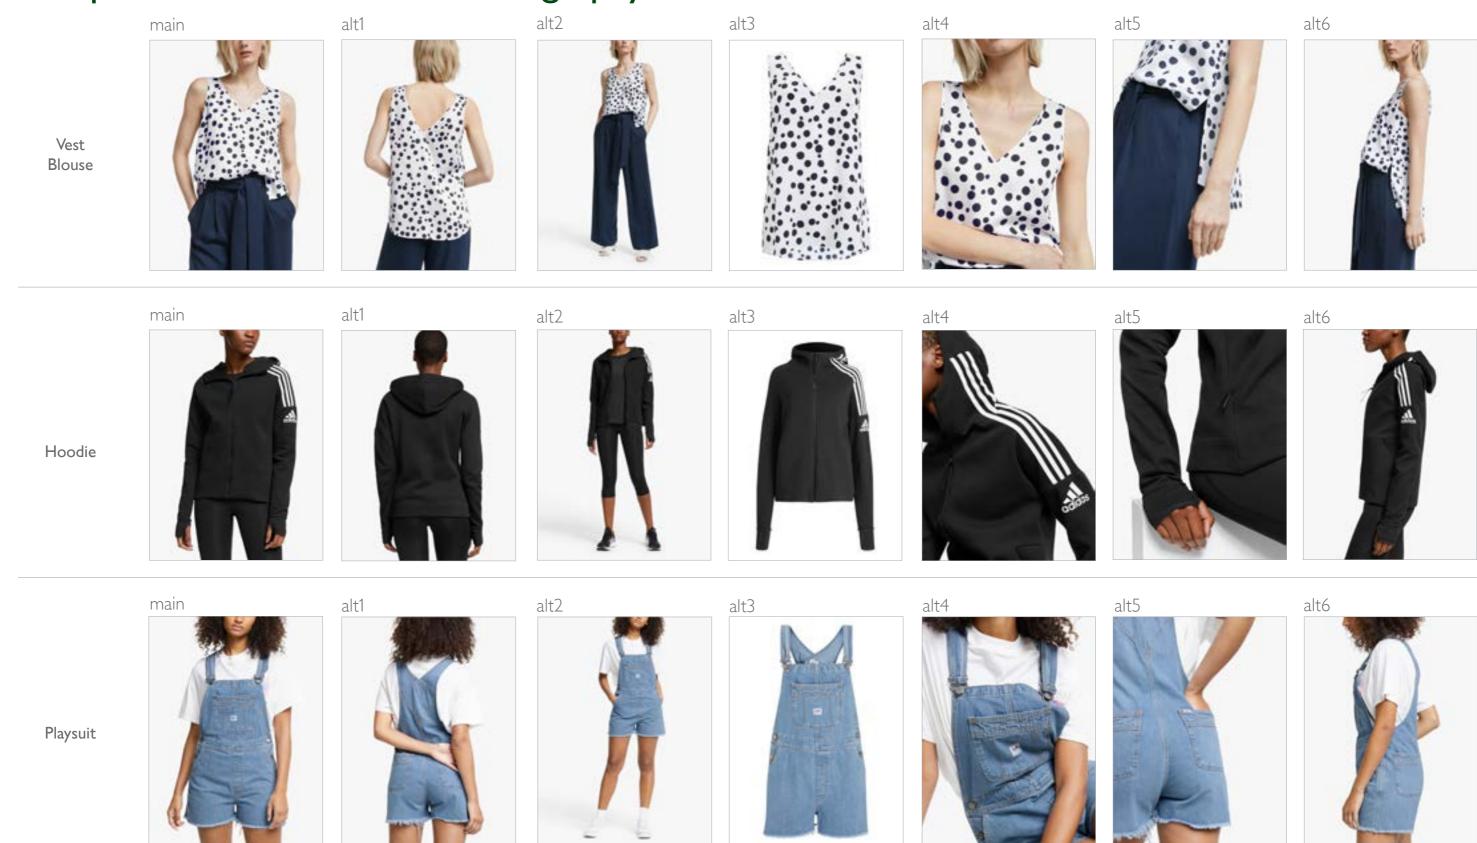

# Womenswear Style Guide

Formal Jacket

Reversible Jacket

<sup>\*</sup>Please use an angled view to protect the modesty of the model.

Bodysuit

Mid-length Ribe

PJ Bottoms

alt1 alt2 alt3 alt5 alt4 main alt6 Sports Bra alt2 alt1 alt3 alt4 alt5 alt6 main Sports Leggings alt2 alt1 alt5 alt4 alt3 alt6 main Sports Shorts