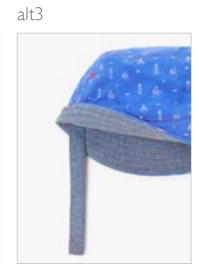

Faux Fur Stole

Capes

Sqaure Scarf

Occasion Hats & **Fascinators** 

Hats

Label on hat/fascinator is always to the back of the hat. Always reattach label in the same place.

Headband

Wooly Hats