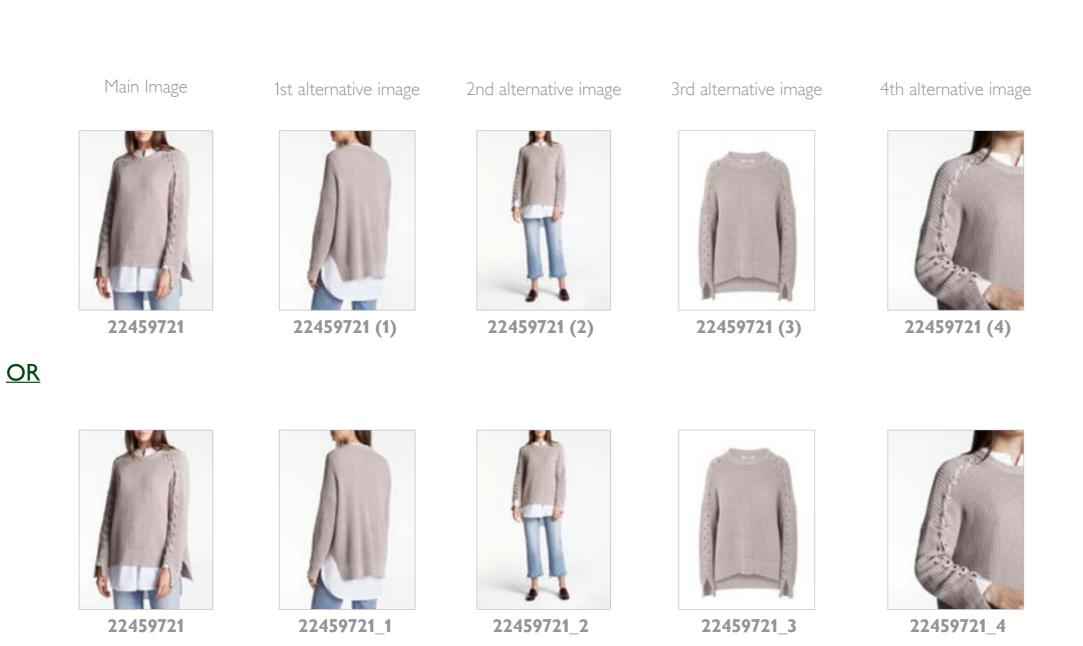

### Naming Conventions

If a set of images are named correctly then the Online Image naming function can automatically rename a suppliers images to the correct web sku/line ID.

#### Stock Number Option:

The main image is named with the product stock number which must be 8 digits. and then the alternative images have the stock number plus the unique identifier which must be a "(1)" or "\_1"

#### Examples: