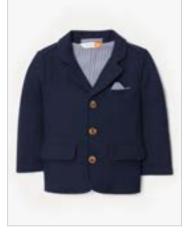

# Childrenswear Style Guide

Coats – Macs/Raincoats Waxed/Duffle

Coats – Smart

main

Jumpers – Sweatshirt

Jumpers – Hoodie

Cardigan

alt4

Coats – Raincoats Macs/Parkas

Coats – Smart/Formal

alt4

Coats – Waistcoat/Gilet

Jumper – Hoodie

Jumper – Fleece

main Knitwear – Jumper

Jumer/ Sweatshirt