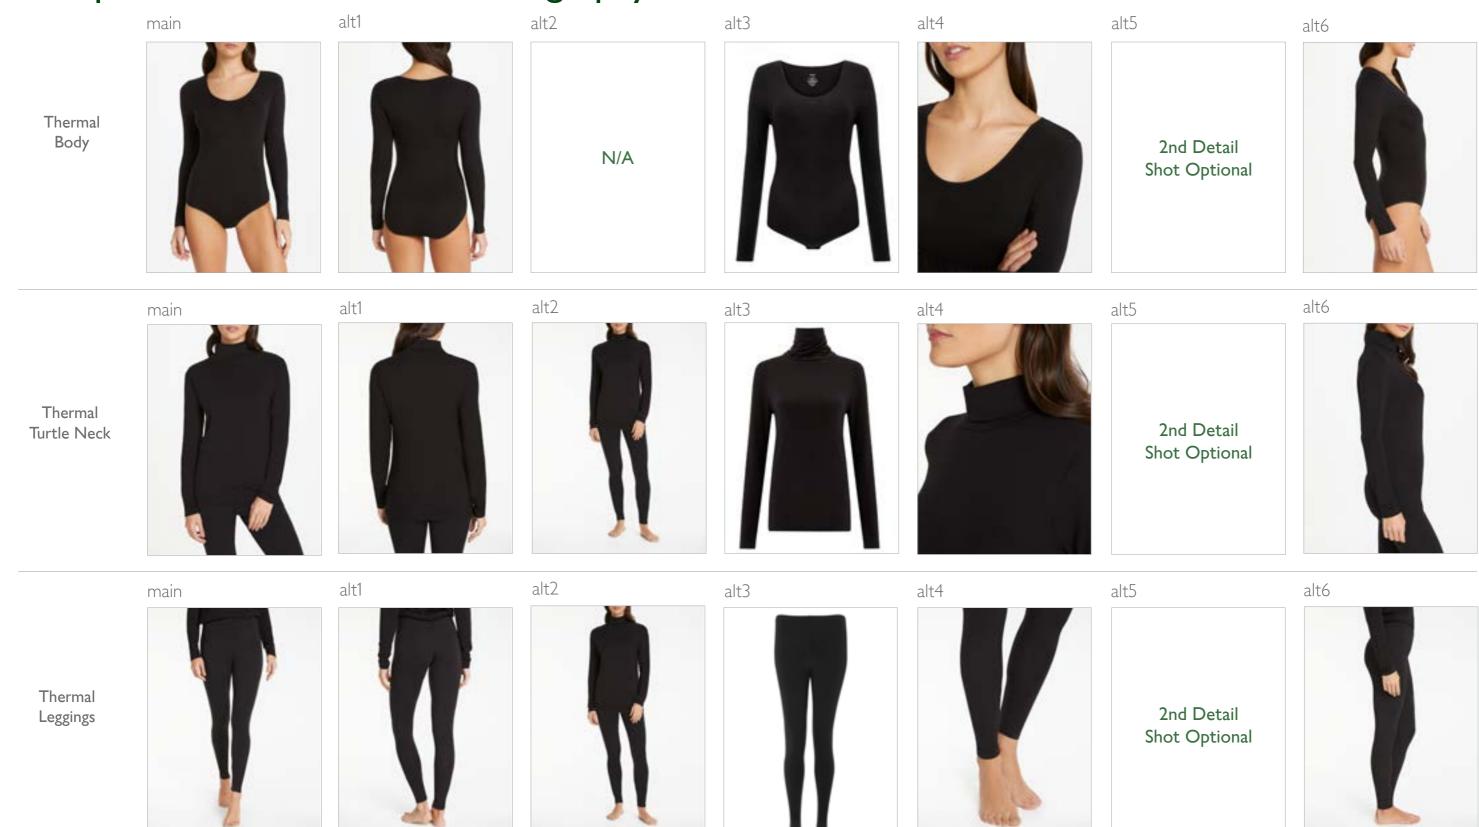

# Womenswear Style Guide

Formal Jacket

Reversible Jacket

<sup>\*</sup>Please use an angled view to protect the modesty of the model.

Bodysuit

Mid-length Ribe

PJ Bottoms

alt1 alt2 alt3 alt5 alt4 main alt6 Sports Bra alt2 alt1 alt3 alt4 alt5 alt6 main Sports Leggings alt2 alt1 alt5 alt4 alt3 alt6 main Sports Shorts