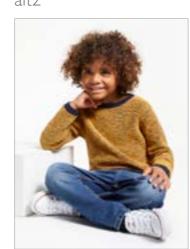

# Childrenswear Style Guide

Coats – Macs/Raincoats Waxed/Duffle

Coats – Smart

main

Jumpers – Sweatshirt

Jumpers – Hoodie

Cardigan

alt4