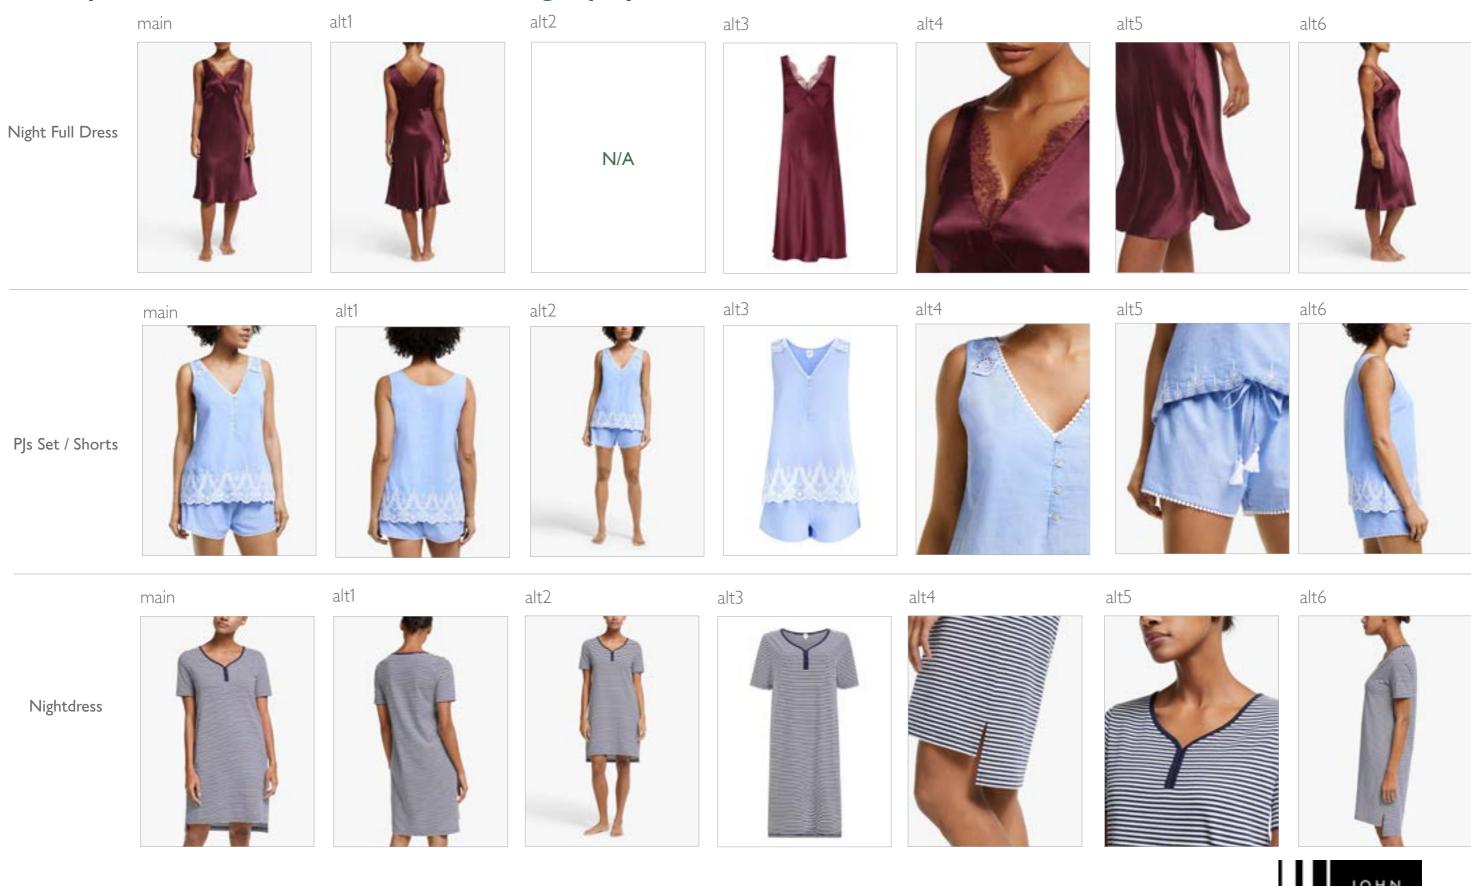

visuals are poor or the quality of the video is too low.

- Video format required: MP4.
- The video must be named: 'stocknumbervid1' e.g '22459721vid1' or 'EANnumbervid1' '5038775985852vid1'
- Videos must not contain any URLs to external websites or social media.
- There is no time/ length restriction to a video.
- The video ratio should be 16:9 or 1280 pixels by 720 pixels. No file size can be specified due to varying video duration.





### Adjustment to model crop







Going forwards all model imagery is to be cropped just below the eyes.









# Womenswear Style Guide



Formal Jacket















Reversible Jacket





















































<sup>\*</sup>Please use an angled view to protect the modesty of the model.





Bodysuit























Mid-length Ribe















PJ Bottoms





















alt1 alt2 alt3 alt5 alt4 main alt6 Sports Bra alt2 alt1 alt3 alt4 alt5 alt6 main Sports Leggings alt2 alt1 alt5 alt4 alt3 alt6 main Sports Shorts



























Trainer Socks







Novelty

Socks





alt1



Single Socks





Tight Pop Up Socks







Socks Multipack



alt1



alt2



main

Trainer

Socks



alt1



main

Hosiery & Tights



alt1



alt2



main

Handkerchiefs



alt1



alt2

















Diamond Scarf











main





main







Faux Fur Stole

Capes









Sqaure Scarf



Occasion Hats & **Fascinators** 

Hats









Label on hat/fascinator is always to the back of the hat. Always reattach label in the same place.













Headband





Wooly Hats





alt1

















m