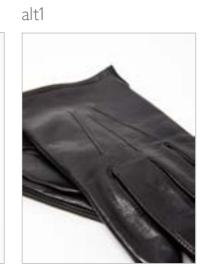

Pyjamas

















# Examples of Menswear Photography alt1 alt2





Socks – Packaged/ Multipack

Single Pair

Socks

Handkerchief







\* Only shoot box if it's in good condition, if not then please flag it

main





alt1



main

alt1



**Trainer Socks** 

main



alt1



alt2













Belts

Braces

Umbrella



main



alt1



Sunglasses



alt1



alt2



alt3



main



alt1



alt2













alt3





Holdall



alt1



alt2



alt3



alt4



Laptop Bag



alt1



alt2





alt4



Backpacks



main







alt4























main

main



alt1

alt1



alt2



alt3

alt3



















Sports Backpack





























Cufflinks







alt2







Cufflink and Tie Pin Set



main



























Scarves

Gloves









main





Hats























N.B. When only one shoe is provided to the photographer, please continue to shoot the above angles as normal using just the one shoe. The exception would be the model shot which would not be required.



<sup>\*</sup> Please shoot with 2 shoes if possible

<sup>\*\*</sup> Please only shoot if applicable for sole detail





When only the left hand shoe is provided













N.B. When only one shoe is provided please shoot the angles as normal using just the one shoe.

The model shot (alt1) would not be required.

\*\* Please flip the main.



alt3 alt4 alt6 alt5 Sports Clothing alt2 alt1 alt3 alt5 alt4 alt6 main Shorts BORG alt2 alt1 alt3 alt4 alt5 alt6 main Joggers



#### **Examples of Travel Photography**

Suitcases (for scale)

Use the extentions of the