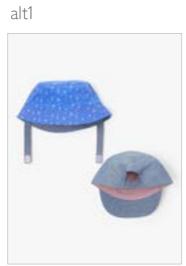

Faux Fur Stole

Capes

Sqaure Scarf

Occasion Hats & **Fascinators** 

Hats

Label on hat/fascinator is always to the back of the hat. Always reattach label in the same place.

Headband

Wooly Hats