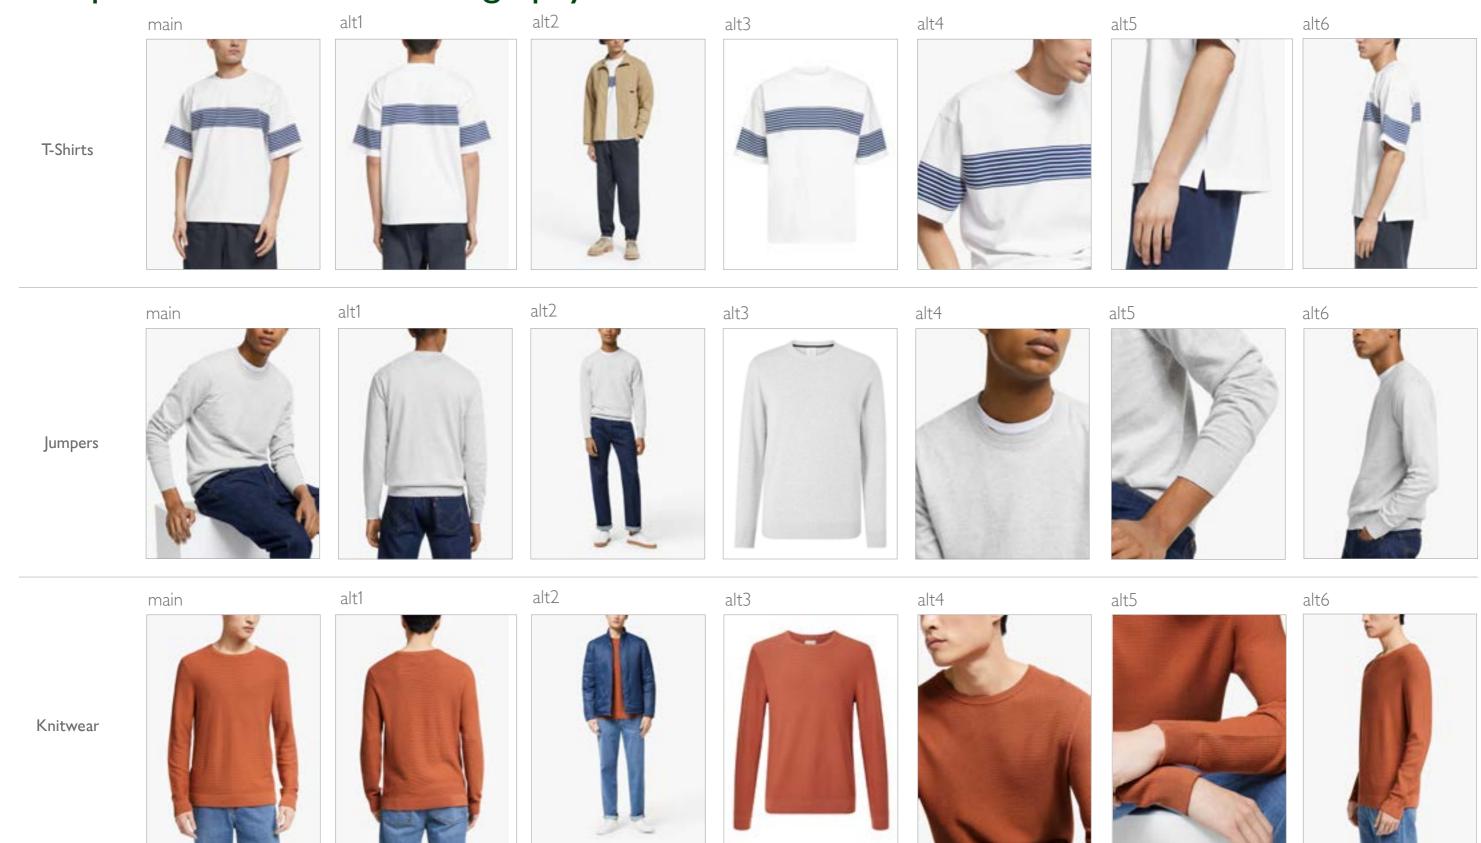

### Model Photography – Set Up

- Bright, even lighting to ensure all the product detail is captured and that the skin tones are healthy and fresh.
- Ensure that all the detail is retained and not burnt out especially on white garments.
- Keep the model central.
- Headless models are the way JL shoot most of their branded imagery. This is based on AB testing which saw an increase in conversion as well as reducing model costs.
- All model fashion imagery must be cropped from the nose down.
- MAIN IMAGE ONLY: When fashion products finish above the knee the image needs to be cropped to just below the knee. When the fashion product falls to the calf, the image needs to be cropped to the lower calf. When fashion product are full length, the image needs to be cropped to below the feet.

### Grey Background – Set Up

All Menswear and Womenswear imagery, with the exception of the mannequin shot, must be set on a grey background. This includes:

- Womenswear fashion
- Menswear fashion
- Womens accessories
- Mens accessories
- Jewellery
- Watches