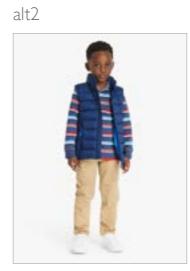

# Childrenswear Style Guide

Coats – Macs/Raincoats Waxed/Duffle

Coats – Smart

main

Jumpers – Sweatshirt

Jumpers – Hoodie

Cardigan

alt4