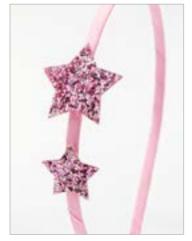

Faux Fur Stole

Capes

Sqaure Scarf

Occasion Hats & **Fascinators** 

Hats

Label on hat/fascinator is always to the back of the hat. Always reattach label in the same place.

Headband

Wooly Hats

alt1

main

Earmuffs

Gloves

Sunglasses

Phone Case

Belts

main

alt1

alt2

Tiara

alt1

alt2

Tie Up Shoes

Ankle Boots

Heels