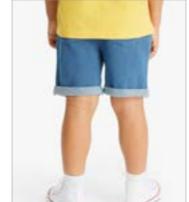

# Childrenswear Style Guide

Coats – Macs/Raincoats Waxed/Duffle

Coats – Smart

main

Jumpers – Sweatshirt

Jumpers – Hoodie

Cardigan

alt4

Jean Jacket

T Shirt

Dresses – Casual

Dresses – Bridesmaid/ Flower Girl

Dresses –

Party

Jeans

main

alt1

alt2

alt3

alt4

Trousers

main

Skorts

alt3 alt4 main Nightwear – Nightdress main alt1 alt2 alt3 alt4 Nightwear – 2nd Detail Pyjamas Shot Optional main