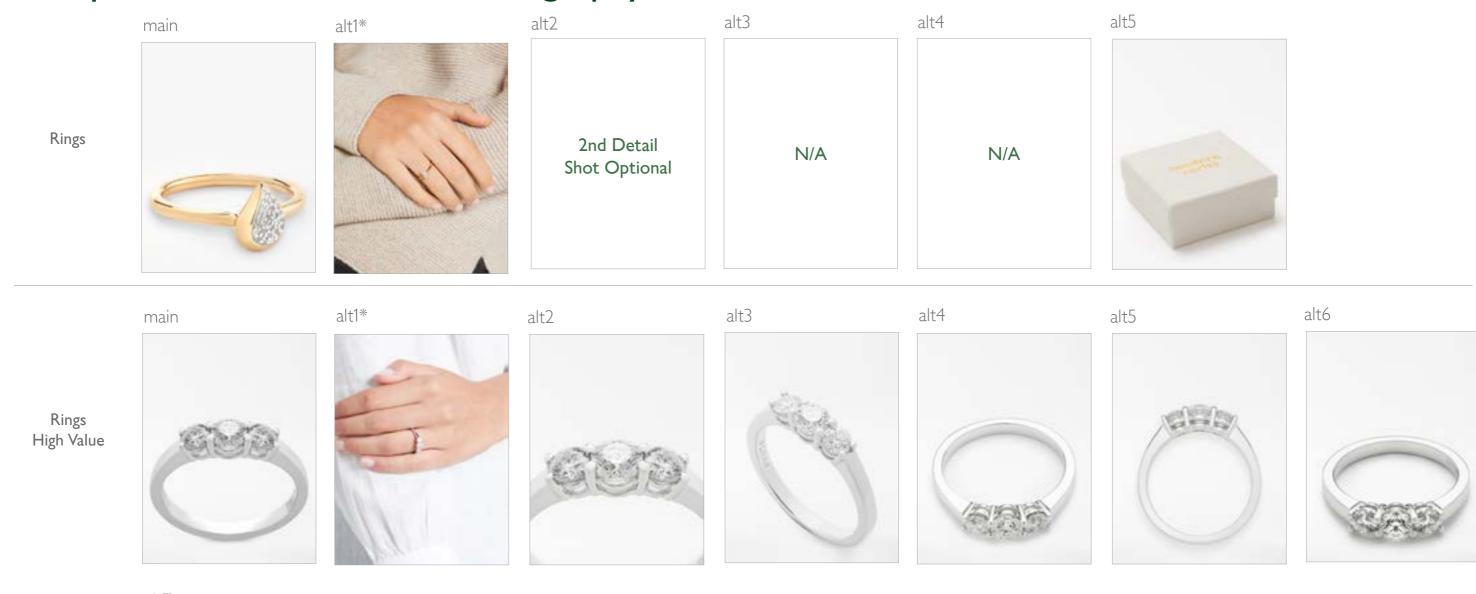

# Womenswear Style Guide

Formal Jacket

Reversible Jacket

<sup>\*</sup>Please use an angled view to protect the modesty of the model.

Bodysuit

Mid-length Ribe

PJ Bottoms

alt1 alt2 alt3 alt5 alt4 main alt6 Sports Bra alt2 alt1 alt3 alt4 alt5 alt6 main Sports Leggings alt2 alt1 alt5 alt4 alt3 alt6 main Sports Shorts