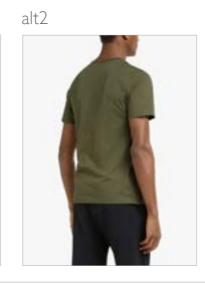

### Model Photography – Set Up

- Bright, even lighting to ensure all the product detail is captured and that the skin tones are healthy and fresh.
- Ensure that all the detail is retained and not burnt out especially on white garments.
- Keep the model central.
- Headless models are the way JL shoot most of their branded imagery. This is based on AB testing which saw an increase in conversion as well as reducing model costs.
- All model fashion imagery must be cropped from the nose down.
- MAIN IMAGE ONLY: When fashion products finish above the knee the image needs to be cropped to just below the knee. When the fashion product falls to the calf, the image needs to be cropped to the lower calf. When fashion product are full length, the image needs to be cropped to below the feet.

### Grey Background – Set Up

All Menswear and Womenswear imagery, with the exception of the mannequin shot, must be set on a grey background. This includes:

- Womenswear fashion
- Menswear fashion
- Womens accessories
- Mens accessories
- Jewellery
- Watches