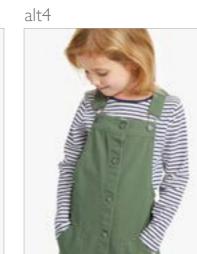

# Childrenswear Style Guide

Coats – Macs/Raincoats Waxed/Duffle

Coats – Smart

main

Jumpers – Sweatshirt

Jumpers – Hoodie

Cardigan

alt4

Jean Jacket

T Shirt

Dresses – Casual

Dresses – Bridesmaid/ Flower Girl

Dresses –

Party

Jeans

main