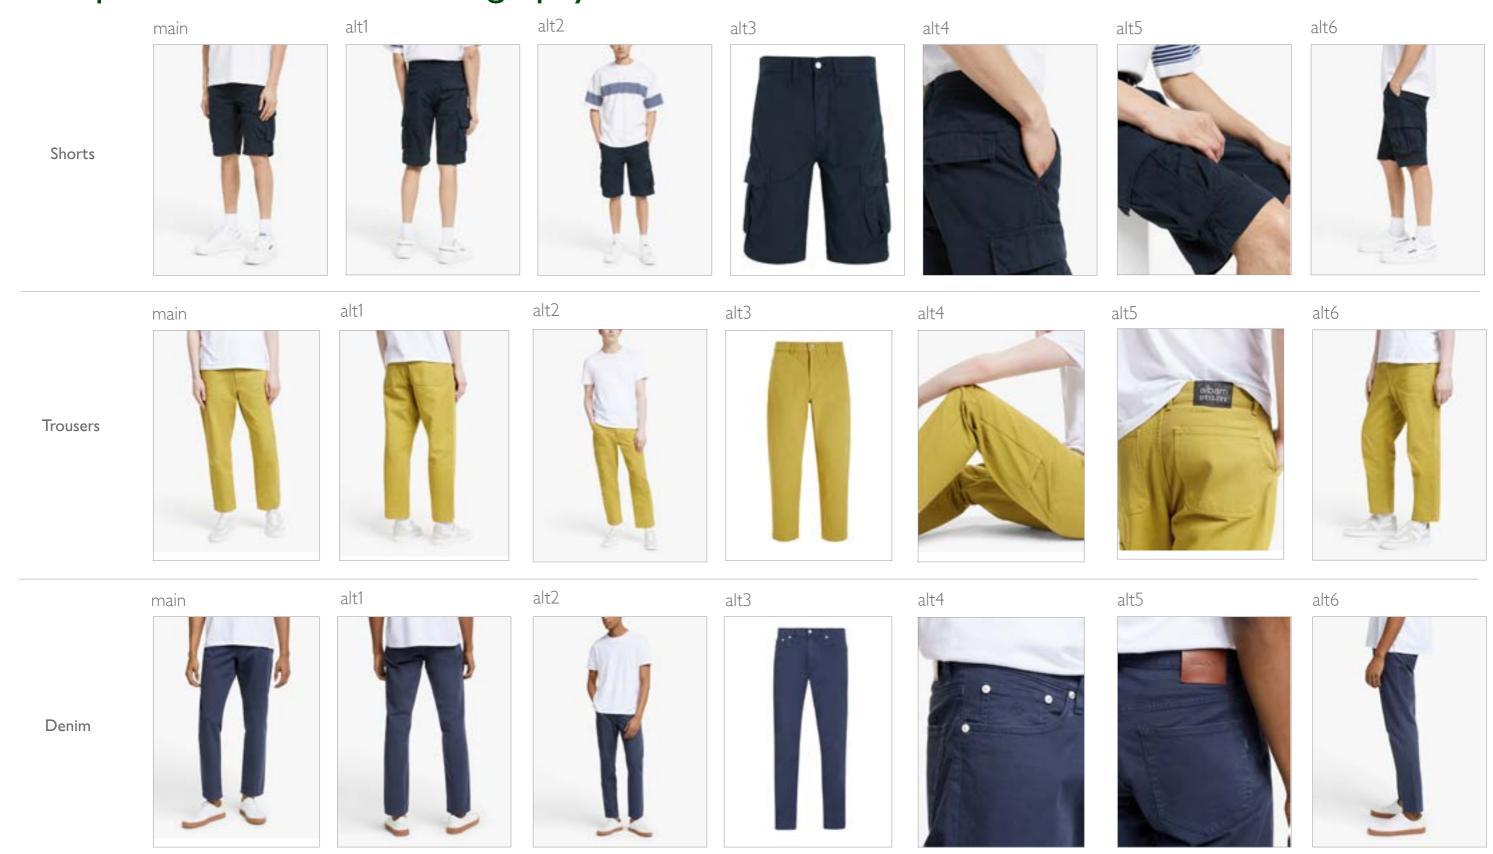

# Menswear Style Guide

Muti T-Shirt Pack

main

Polo Top

Formal Suits

main

Waistcoat

Formal Trousers

Polo / Rugby Top

Formal Trousers

main

Formal

Shorts

Formal Jumper

Jeans – Standard

Trousers –
Casual joggers

Trousers – Smart cords/chinos

Shorts

alt3

main

Swimwear – Shorts

Schoolwear – Blazers

Schoolwear – Knit/Jumper

Schoolwear –