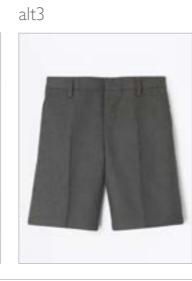

# Childrenswear Style Guide

Coats – Macs/Raincoats Waxed/Duffle

Coats – Smart

main

Jumpers – Sweatshirt

Jumpers – Hoodie

Cardigan

alt4

Jean Jacket

T Shirt

Dresses – Casual

Dresses – Bridesmaid/ Flower Girl

Dresses –

Party

Jeans

main

alt1

alt2

alt3

alt4

Trousers

main

Skorts

alt3 alt4 main Nightwear – Nightdress main alt1 alt2 alt3 alt4 Nightwear – 2nd Detail Pyjamas Shot Optional main