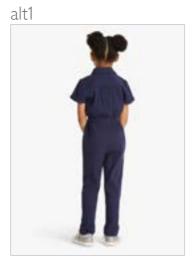

main

Jumpsuit

Knitwear

Onesie

Novelty Dressing Gown

Playsuit

Schoolwear – Jumper/Sweatshirt Fleece

Schoolwear – Pinafore/Dress