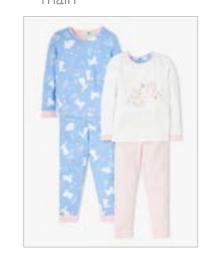

alt1

alt2

alt3

alt4

Trousers

main

Skorts

alt3 alt4 main Nightwear – Nightdress main alt1 alt2 alt3 alt4 Nightwear – 2nd Detail Pyjamas Shot Optional main