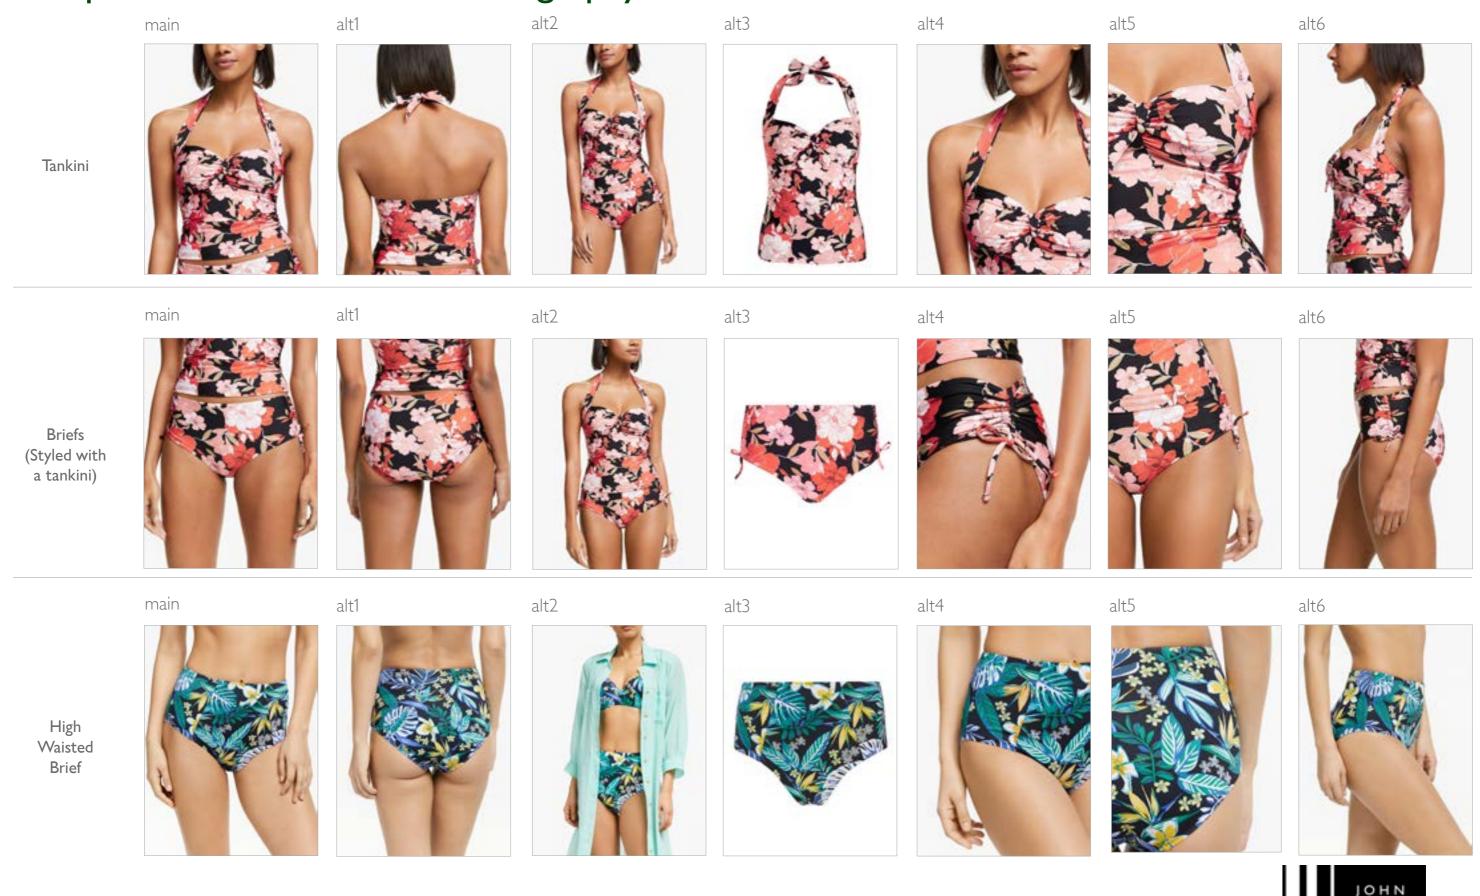

# Womenswear Style Guide

Formal Jacket

Reversible Jacket

<sup>\*</sup>Please use an angled view to protect the modesty of the model.

Bodysuit

Mid-length Ribe

PJ Bottoms

alt1 alt2 alt3 alt5 alt4 main alt6 Sports Bra alt2 alt1 alt3 alt4 alt5 alt6 main Sports Leggings alt2 alt1 alt5 alt4 alt3 alt6 main Sports Shorts