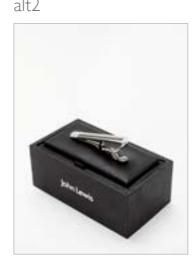

main

alt1

alt1

alt2

alt3

alt3

Sports Backpack

Cufflinks

alt2

Cufflink and Tie Pin Set

main

Scarves

Gloves

main

Hats

N.B. When only one shoe is provided to the photographer, please continue to shoot the above angles as normal using just the one shoe. The exception would be the model shot which would not be required.