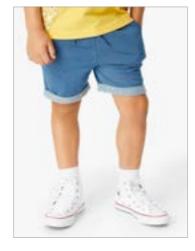

# Childrenswear Style Guide

Coats – Macs/Raincoats Waxed/Duffle

Coats – Smart

main

Jumpers – Sweatshirt

Jumpers – Hoodie

Cardigan

alt4

Jean Jacket

T Shirt

Dresses – Casual

Dresses – Bridesmaid/ Flower Girl

Dresses –

Party

Jeans

main

alt1

alt2

alt3

alt4

Trousers

main

Skorts

alt3 alt4 main Nightwear – Nightdress main alt1 alt2 alt3 alt4 Nightwear – 2nd Detail Pyjamas Shot Optional main