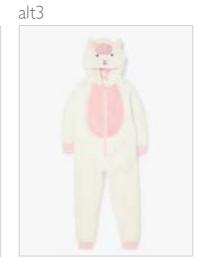

main

Jumpsuit

Knitwear

Onesie

Novelty Dressing Gown

Playsuit

Schoolwear – Jumper/Sweatshirt Fleece

Schoolwear – Pinafore/Dress