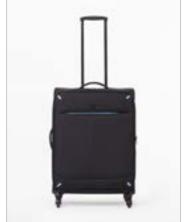

ovided to the photographer, please continue to shoot the above angles as normal using just the one shoe. The exception would be the model shot which would not be required.



<sup>\*</sup> Please shoot with 2 shoes if possible

<sup>\*\*</sup> Please only shoot if applicable for sole detail





When only the left hand shoe is provided













N.B. When only one shoe is provided please shoot the angles as normal using just the one shoe.

The model shot (alt1) would not be required.

\*\* Please flip the main.



alt3 alt4 alt6 alt5 Sports Clothing alt2 alt1 alt3 alt5 alt4 alt6 main Shorts BORG alt2 alt1 alt3 alt4 alt5 alt6 main Joggers



#### **Examples of Travel Photography**

Suitcases (for scale)

Use the extentions of the suit case handels to give the effect of size







main



alt1



alt2



alt3



alt4



alt5



Suitcases



alt1



Other examples of model shot crops







# Childrenswear Style Guide



Coats – Macs/Raincoats Waxed/Duffle











Coats – Smart











main













Jumpers – Sweatshirt









Jumpers – Hoodie

Cardigan

























alt4























Jean Jacket











T Shirt



Dresses – Casual











Dresses – Bridesmaid/ Flower Girl











Dresses –

Party













Jeans

main

alt1

alt2

alt3

alt4

Trousers



main













Skorts













alt3 alt4 main Nightwear – Nightdress main alt1 alt2 alt3 alt4 Nightwear – 2nd Detail Pyjamas Shot Optional main

Nightwear – Pyjamas Multi-Pack













Nightwear – Gown









Sports Vest

Swimwear













main

alt1



alt2