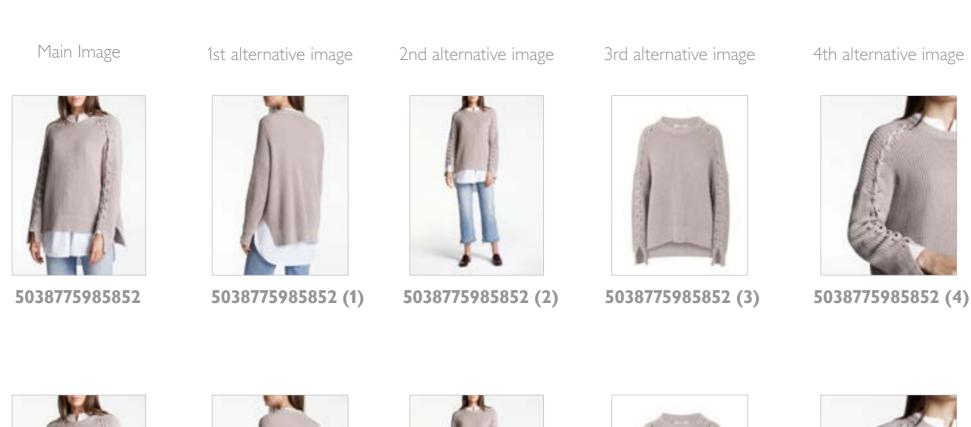

The main image is named with the product's EAN code. The alternative images have the same code plus the unique identifier which must be a " (1)" or "\_1"

#### Examples:

5038775985852

1st alternative image

5038775985852 (1)

2nd alternative image

5038775985852 (2)

3rd alternative image

5038775985852 (3)