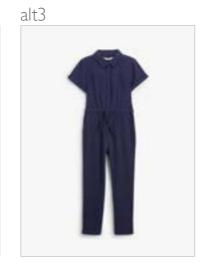

main

Jumpsuit

Knitwear

Onesie

Novelty Dressing Gown

Playsuit

Schoolwear – Jumper/Sweatshirt Fleece

Schoolwear – Pinafore/Dress