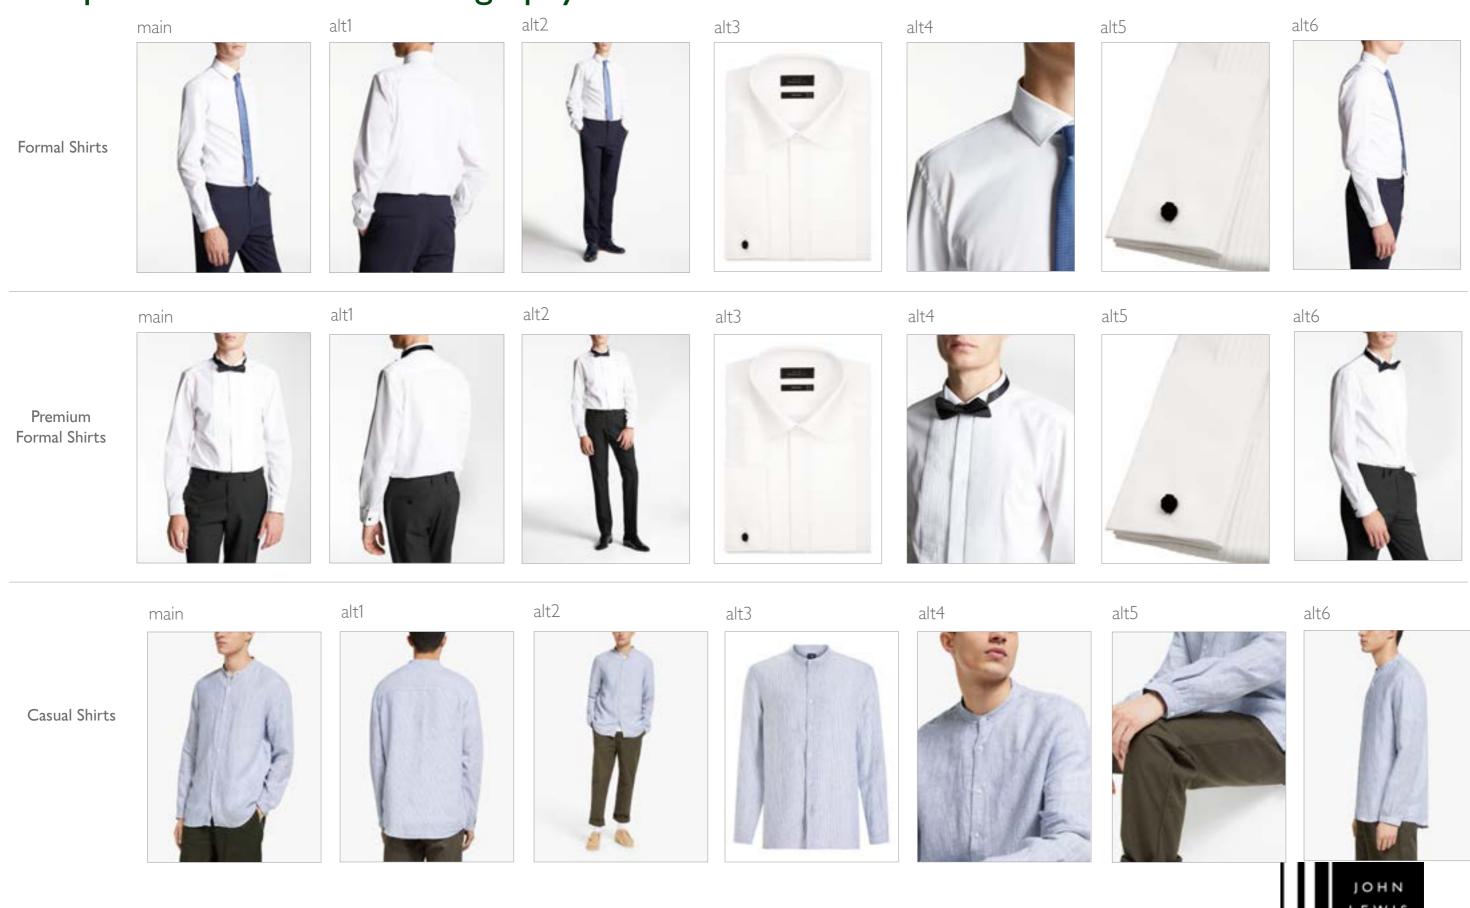

#### Alternative (alt) images:

As well as the main image we require a varierty of angles as outlined on the following pages. Alternative images are used to enhance the product listing. The more informed the customer is the more inclined to make a purchase they'll be.

### Model Photography – Set Up

- Bright, even lighting to ensure all the product detail is captured and that the skin tones are healthy and fresh.
- Ensure that all the detail is retained and not burnt out especially on white garments.
- Keep the model central.
- Headless models are the way JL shoot most of their branded imagery. This is based on AB testing which saw an increase in conversion as well as reducing model costs.
- All model fashion imagery must be cropped from the nose down.
- MAIN IMAGE ONLY: When fashion products finish above the knee the image needs to be cropped to just below the knee. When the fashion product falls to the calf, the image needs to be cropped to the lower calf. When fashion product are full length, the image needs to be cropped to below the feet.