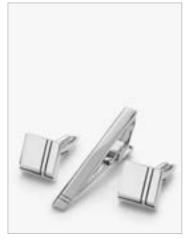

main

alt1

alt1

alt2

alt3

alt3

Sports Backpack

Cufflinks

alt2

Cufflink and Tie Pin Set

main

Scarves

Gloves

main

Hats

N.B. When only one shoe is provided to the photographer, please continue to shoot the above angles as normal using just the one shoe. The exception would be the model shot which would not be required.