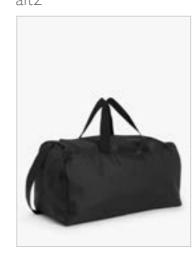

Pack

main













Polo Top

















Formal Suits

main













Waistcoat















Formal Trousers























Dressing Gown















Pyjamas

















# Examples of Menswear Photography alt1 alt2





Socks – Packaged/ Multipack

Single Pair

Socks

Handkerchief







\* Only shoot box if it's in good condition, if not then please flag it

main





alt1



main

alt1



**Trainer Socks** 

main



alt1



alt2













Belts

Braces

Umbrella



main



alt1



Sunglasses



alt1



alt2



alt3



main



alt1



alt2













alt3





Holdall



alt1



alt2



alt3



alt4



Laptop Bag



alt1



alt2





alt4



Backpacks



main







alt4























main

main



alt1

alt1



alt2



alt3

alt3



















Sports Backpack





























Cufflinks







alt2







Cufflink and Tie Pin Set



main



























Scarves

Gloves









main





Hats























N.B. When only one shoe is provided to the photographer, please continue to shoot the above angles as normal using just the one shoe. The exception would be the model shot which would not be required.



<sup>\*</sup> Please shoot with 2 shoes if possible

<sup>\*\*</sup> Please only shoot if applicable for sole detail





When only the left hand shoe is provided













N.B. When only one shoe is provided please shoot the angles as normal using just the one shoe.

The model shot (alt1) would not be required.

\*\* Please flip the main.



alt3 alt4 alt6 alt5 Sports Clothing alt2 alt1