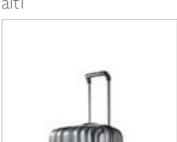

#### **Examples of Travel Photography**

Suitcases (for scale)

Use the extentions of the suit case handels to give the effect of size

main

alt1

alt2

alt3

alt4