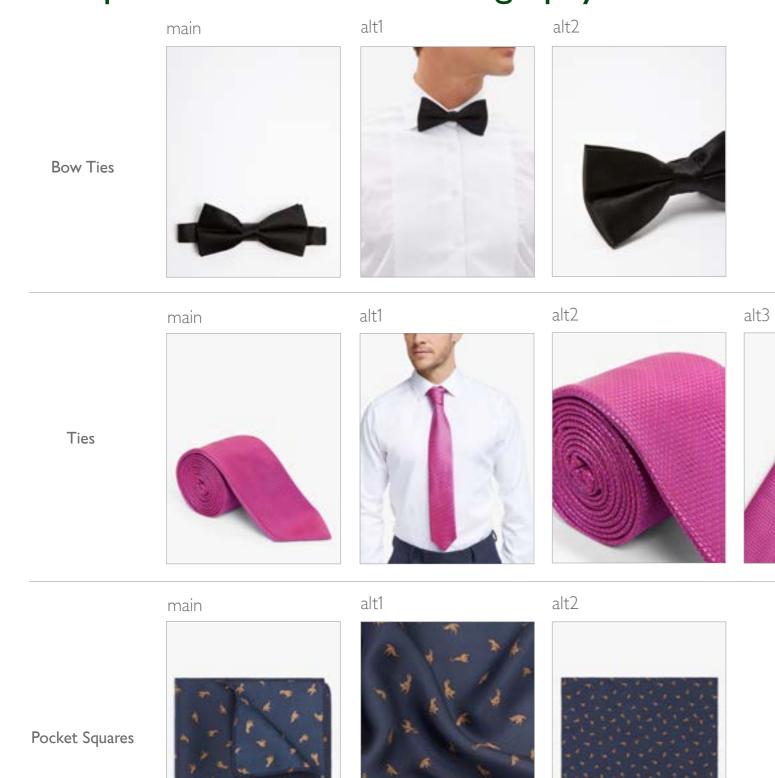

# Examples of Menswear Photography alt1 alt2

Socks – Packaged/ Multipack

Single Pair

Socks

Handkerchief

\* Only shoot box if it's in good condition, if not then please flag it

main

alt1