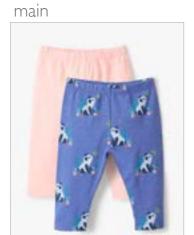

alt1

alt2

alt3

alt4

Trousers

main

Skorts

alt3 alt4 main Nightwear – Nightdress main alt1 alt2 alt3 alt4 Nightwear – 2nd Detail Pyjamas Shot Optional main