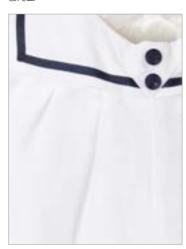

# Childrenswear Style Guide

Coats – Macs/Raincoats Waxed/Duffle

Coats – Smart

main

Jumpers – Sweatshirt

Jumpers – Hoodie

Cardigan

alt4

Jean Jacket

T Shirt

Dresses – Casual

Dresses – Bridesmaid/ Flower Girl

Dresses –

Party

Jeans

main