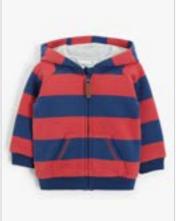

# Childrenswear Style Guide

Coats – Macs/Raincoats Waxed/Duffle

Coats – Smart

main

Jumpers – Sweatshirt

Jumpers – Hoodie

Cardigan

alt4