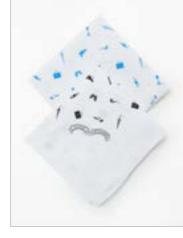

ge 3 Pack





Body Brush







Body Sponge









Cleansing

Brush

Muslin Cloth

Shower Cap







main





main









Nail Files 3 Pack







Nail Buffer

Block







Nail File















Nail Kits

Nail Scissors

Nail Clippers

main



alt1



alt2



main



alt1



alt2











# Menswear Style Guide













Muti T-Shirt Pack

main













Polo Top

















Formal Suits

main













Waistcoat















Formal Trousers























Dressing Gown















Pyjamas

















# Examples of Menswear Photography alt1 alt2





Socks – Packaged/ Multipack

Single Pair

Socks

Handkerchief







\* Only shoot box if it's in good condition, if not then please flag it

main





alt1



main

alt1



**Trainer Socks** 

main



alt1



alt2













Belts

Braces

Umbrella



main



alt1



Sunglasses



alt1



alt2



alt3



main



alt1



alt2













alt3





Holdall



alt1



alt2



alt3



alt4



Laptop Bag



alt1



alt2





alt4



Backpacks



main







alt4























main

main



alt1

alt1



alt2



alt3

alt3



















Sports Backpack





























Cufflinks







alt2







Cufflink and Tie Pin Set



main



























Scarves

Gloves









main





Hats























N.B. When only one shoe is provided to the photographer, please continue to shoot the above angles as normal using just the one shoe. The exception would be the model shot which would not be required.



<sup>\*</sup> Please shoot with 2 shoes if p