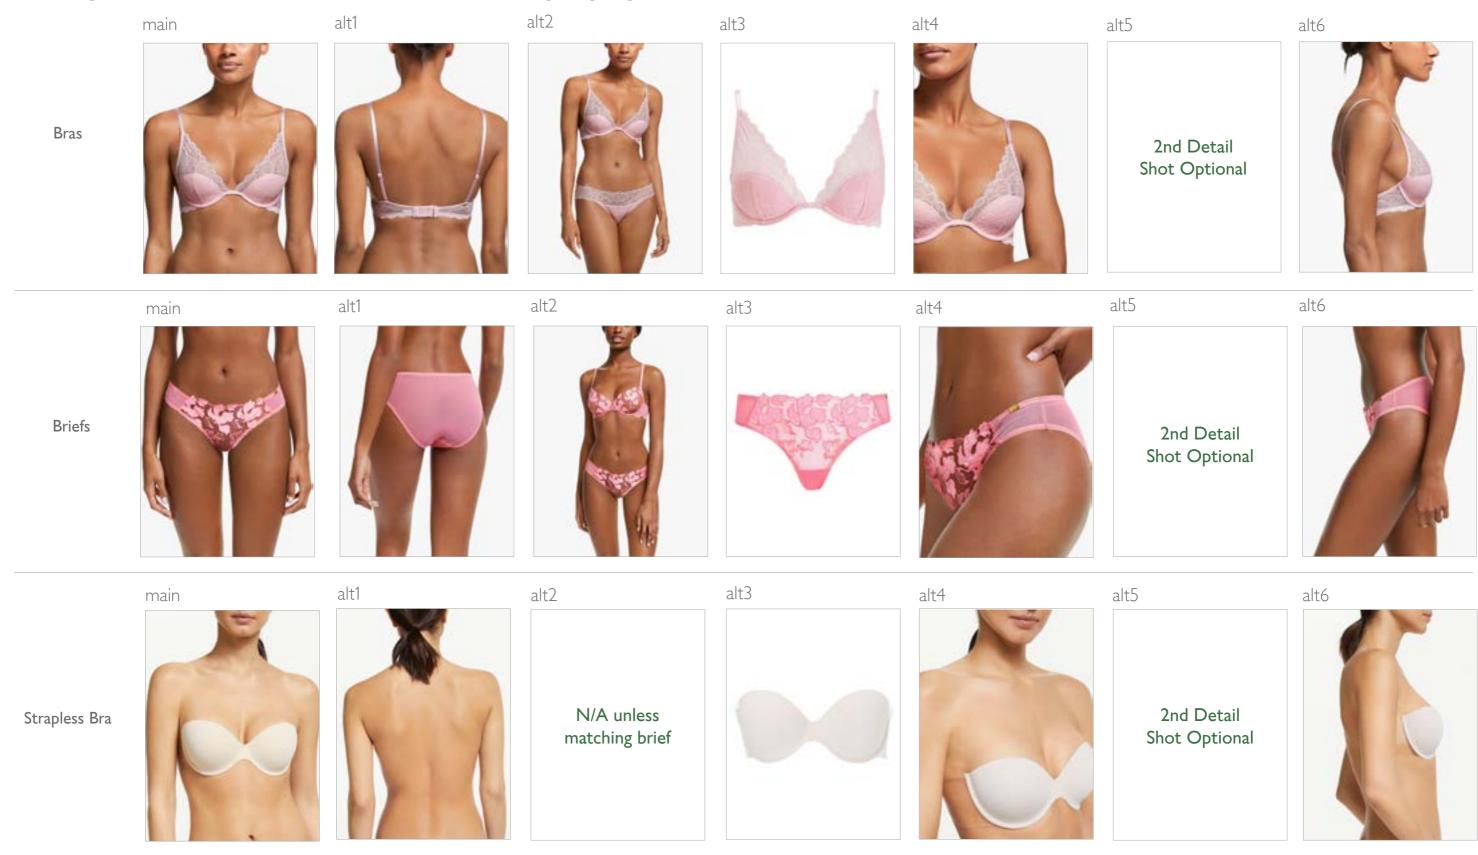

### Model Photography – Set Up

- Bright, even lighting to ensure all the product detail is captured and that the skin tones are healthy and fresh.
- Ensure that all the detail is retained and not burnt out especially on white garments.
- Keep the model central.
- Headless models are the way JL shoot most of their branded imagery. This is based on AB testing which saw an increase in conversion as well as reducing model costs.
- All model fashion imagery must be cropped from the nose down.
- MAIN IMAGE ONLY: When fashion products finish above the knee the image needs to be cropped to just below the knee. When the fashion product falls to the calf, the image needs to be cropped to the lower calf. When fashion product are full length, the image needs to be cropped to below the feet.

### Grey Background – Set Up

All Menswear and Womenswear imagery, with the exception of the mannequin shot, must be set on a grey background. This includes:

- Womenswear fashion
- Menswear fashion
- Womens accessories
- Mens accessories
- Jewellery
- Watches