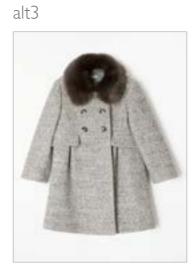

# Childrenswear Style Guide

Coats – Macs/Raincoats Waxed/Duffle

Coats – Smart

main

Jumpers – Sweatshirt

Jumpers – Hoodie

Cardigan

alt4