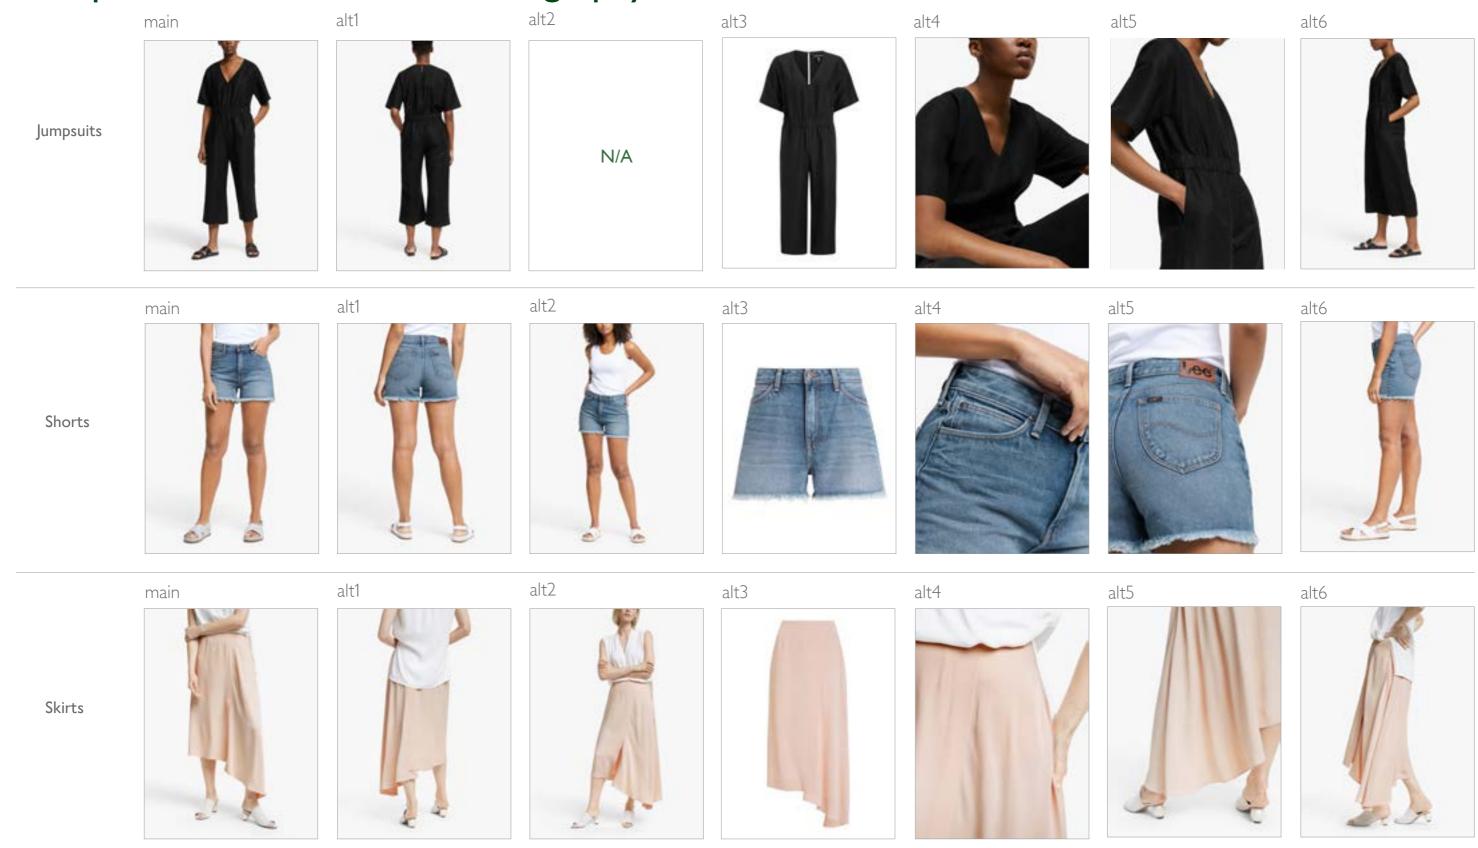

alt1

alt2

alt3

alt4

Trousers

main

Skorts

alt3 alt4 main Nightwear – Nightdress main alt1 alt2 alt3 alt4 Nightwear – 2nd Detail Pyjamas Shot Optional main

Nightwear – Pyjamas Multi-Pack

Nightwear – Gown

Sports Vest

Swimwear

main

alt1

alt2

Bridesmaid/ Flowergirl Dress

main

Jumpsuit

Knitwear

Onesie

Novelty Dressing Gown

Playsuit

Schoolwear – Jumper/Sweatshirt Fleece

Schoolwear – Pinafore/Dress