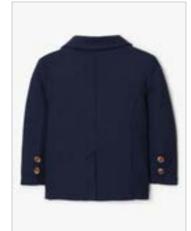

# Childrenswear Style Guide

Coats – Macs/Raincoats Waxed/Duffle

Coats – Smart

main

Jumpers – Sweatshirt

Jumpers – Hoodie

Cardigan

alt4

Coats – Raincoats Macs/Parkas

Coats – Smart/Formal

alt4

Coats – Waistcoat/Gilet

Jumper – Hoodie

Jumper – Fleece

main Knitwear – Jumper

Jumer/ Sweatshirt