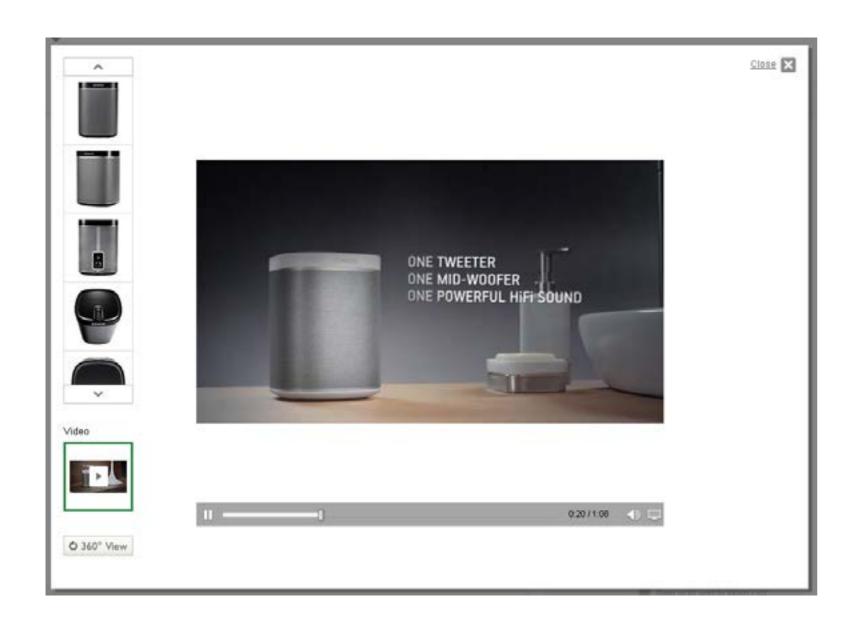

### Video Requirements

The product videos for John Lewis are required to enrich the customers online experience. A product video should highlight a products characteristics, USP and/or create inspiration which helps the customers on johnlewis.com make an inspired and informed purchase. Video's will not be accepted if the visuals are poor or the quality of the video is too low.

- Video format required: MP4.
- The video must be named: 'stocknumbervid1' e.g '22459721vid1' or 'EANnumbervid1' '5038775985852vid1'
- Videos must not contain any URLs to external websites or social media.
- There is no time/ length restriction to a video.
- The video ratio should be 16:9 or 1280 pixels by 720 pixels. No file size can be specified due to varying video duration.