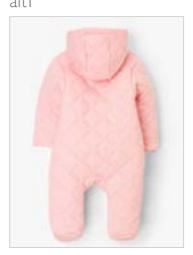

# Childrenswear Style Guide

Coats – Macs/Raincoats Waxed/Duffle

Coats – Smart

main

Jumpers – Sweatshirt

Jumpers – Hoodie

Cardigan

alt4