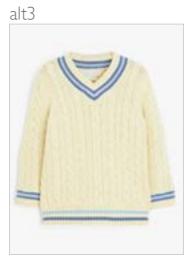

# Childrenswear Style Guide

Coats – Macs/Raincoats Waxed/Duffle

Coats – Smart

main

Jumpers – Sweatshirt

Jumpers – Hoodie

Cardigan

alt4