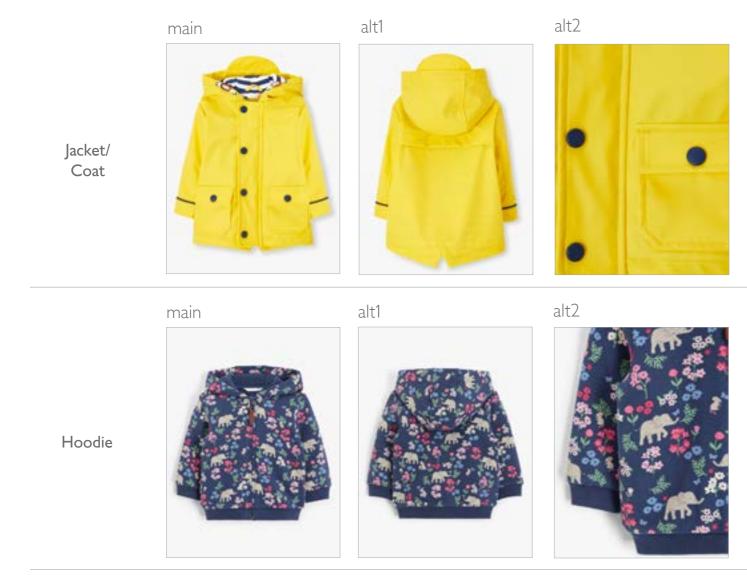

# Childrenswear Style Guide

Coats – Macs/Raincoats Waxed/Duffle

Coats – Smart

main

Jumpers – Sweatshirt

Jumpers – Hoodie

Cardigan

alt4

Top and

Twin Pack Clothing Set

main

2 Piece Set

alt1

Outer Bodysuit

Occasional Outfit

Jacket/ Coat

mair

alt1

alt2

main

Hoodie

main

man

Outfit with Toy