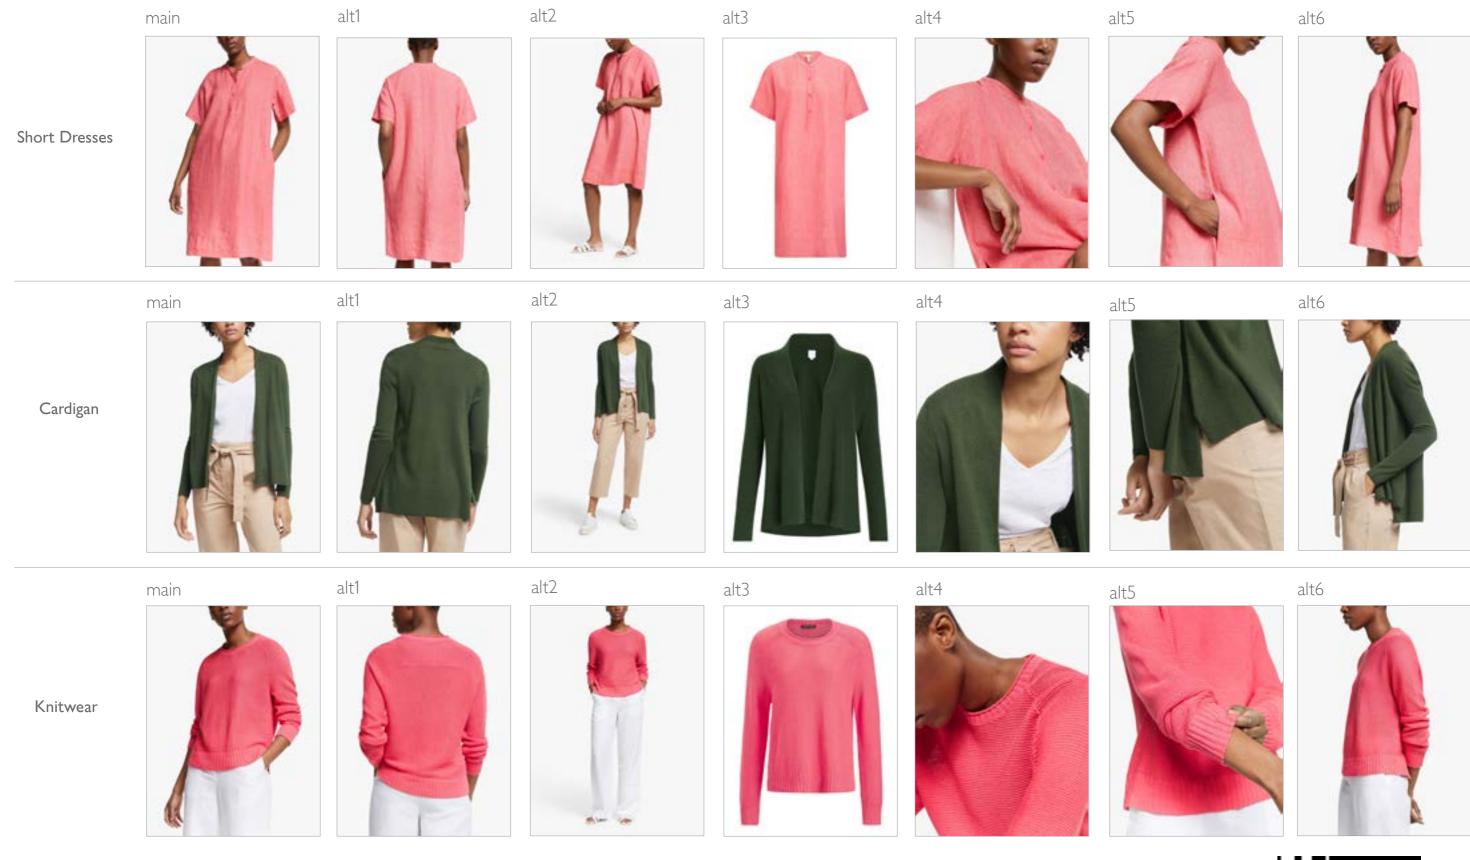

# Womenswear Style Guide

Formal Jacket

Reversible Jacket

<sup>\*</sup>Please use an angled view to protect the modesty of the model.

Bodysuit

Mid-length Ribe

PJ Bottoms

alt1 alt2 alt3 alt5 alt4 main alt6 Sports Bra alt2 alt1 alt3 alt4 alt5 alt6 main Sports Leggings alt2 alt1 alt5 alt4 alt3 alt6 main Sports Shorts