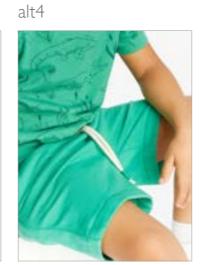

# Childrenswear Style Guide

Coats – Macs/Raincoats Waxed/Duffle

Coats – Smart

main

Jumpers – Sweatshirt

Jumpers – Hoodie

Cardigan

alt4

Jean Jacket

T Shirt

Dresses – Casual

Dresses – Bridesmaid/ Flower Girl

Dresses –

Party

Jeans

main