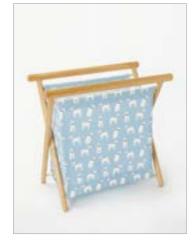

# Haberdashery Style Guide

Full pattern repeat must be visible on Flat Swatch or Metre ruler shot

Craft Bag

**Fabrics** 

alt1

alt2

Yarn

Ribbon

Yarn

alt1

alt2

main

main

alt1

Long Knit Basket

main