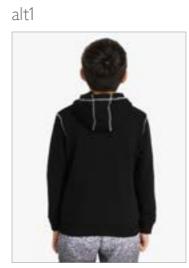

# Childrenswear Style Guide

Coats – Macs/Raincoats Waxed/Duffle

Coats – Smart

main

Jumpers – Sweatshirt

Jumpers – Hoodie

Cardigan

alt4