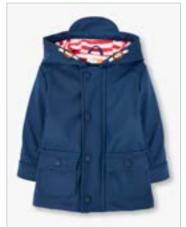

# Childrenswear Style Guide

Coats – Macs/Raincoats Waxed/Duffle

Coats – Smart

main

Jumpers – Sweatshirt

Jumpers – Hoodie

Cardigan

alt4