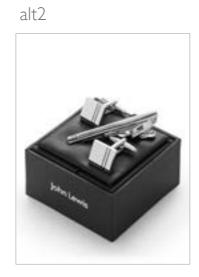

alt2

Cufflink and Tie Pin Set

main

Scarves

Gloves

main

Hats

N.B. When only one shoe is provided to the photographer, please continue to shoot the above angles as normal using just the one shoe. The exception would be the model shot which would not be required.