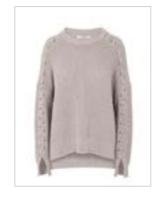

### Model Photography – Set Up

- Bright, even lighting to ensure all the product detail is captured and that the skin tones are healthy and fresh.
- Ensure that all the detail is retained and not burnt out especially on white garments.
- Keep the model central.
- Headless models are the way JL shoot most of their branded imagery. This is based on AB testing which saw an increase in conversion as well as reducing model costs.
- All model fashion imagery must be cropped from the nose down.
- MAIN IMAGE ONLY: When fashion products finish above the knee the image needs to be cropped to just below the knee. When the fashion product falls to the calf, the image needs to be cropped to the lower calf. When fashion product are full length, the image needs to be cropped to below the feet.

### Grey Background – Set Up

All Menswear and Womenswear imagery, with the exception of the mannequin shot, must be set on a grey background. This includes:

- Womenswear fashion
- Menswear fashion
- Womens accessories
- Mens accessories
- Jewellery
- Watches