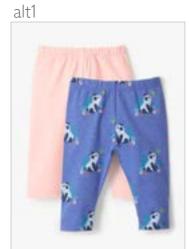

alt1

alt2

alt3

alt4

Trousers

main

Skorts

alt3 alt4 main Nightwear – Nightdress main alt1 alt2 alt3 alt4 Nightwear – 2nd Detail Pyjamas Shot Optional main