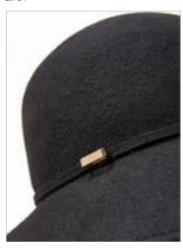

Faux Fur Stole

Capes

Sqaure Scarf

Occasion Hats & **Fascinators** 

Hats

Label on hat/fascinator is always to the back of the hat. Always reattach label in the same place.

Headband

Wooly Hats