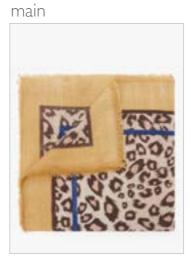

Womenswear Style Guide



Formal Jacket















Reversible Jacket





















































<sup>\*</sup>Please use an angled view to protect the modesty of the model.





Bodysuit























Mid-length Ribe















PJ Bottoms





















alt1 alt2 alt3 alt5 alt4 main alt6 Sports Bra alt2 alt1 alt3 alt4 alt5 alt6 main Sports Leggings alt2 alt1 alt5 alt4 alt3 alt6 main Sports Shorts



























Trainer Socks







Novelty

Socks





alt1



Single Socks





Tight Pop Up Socks







Socks Multipack



alt1



alt2



main

Trainer

Socks



alt1



main

Hosiery & Tights



alt1



alt2



main

Handkerchiefs



alt1



alt2

















Diamond Scarf











main





main







Faux Fur Stole

Capes









Sqaure Scarf



Occasion Hats & **Fascinators** 

Hats









Label on hat/fascinator is always to the back of the hat. Always reattach label in the same place.













Headband





Wooly Hats





alt1

















main

Earmuffs

Gloves

Sunglasses

















Phone Case

Belts

main



alt1



alt2



Tiara



alt1



alt2



















Tie Up Shoes

Ankle Boots

Heels











main













Knee high/

slouch boots



main









Casual **Trainers** 











main

Sports Trainers



alt1



alt2\*



alt3



alt4



alt5\*\*



- \* Please shoot with 2 shoes if possible
- \*\* Please only shoot if applicable for sole detail







Bag Keychains







main

Bum Bag











main

Women's Wallet













Please show attached strap for all b