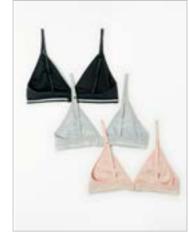

# Womenswear Style Guide

Formal Jacket

Reversible Jacket

<sup>\*</sup>Please use an angled view to protect the modesty of the model.

Bodysuit

Mid-length Ribe

PJ Bottoms

alt1 alt2 alt3 alt5 alt4 main alt6 Sports Bra alt2 alt1 alt3 alt4 alt5 alt6 main Sports Leggings alt2 alt1 alt5 alt4 alt3 alt6 main Sports Shorts