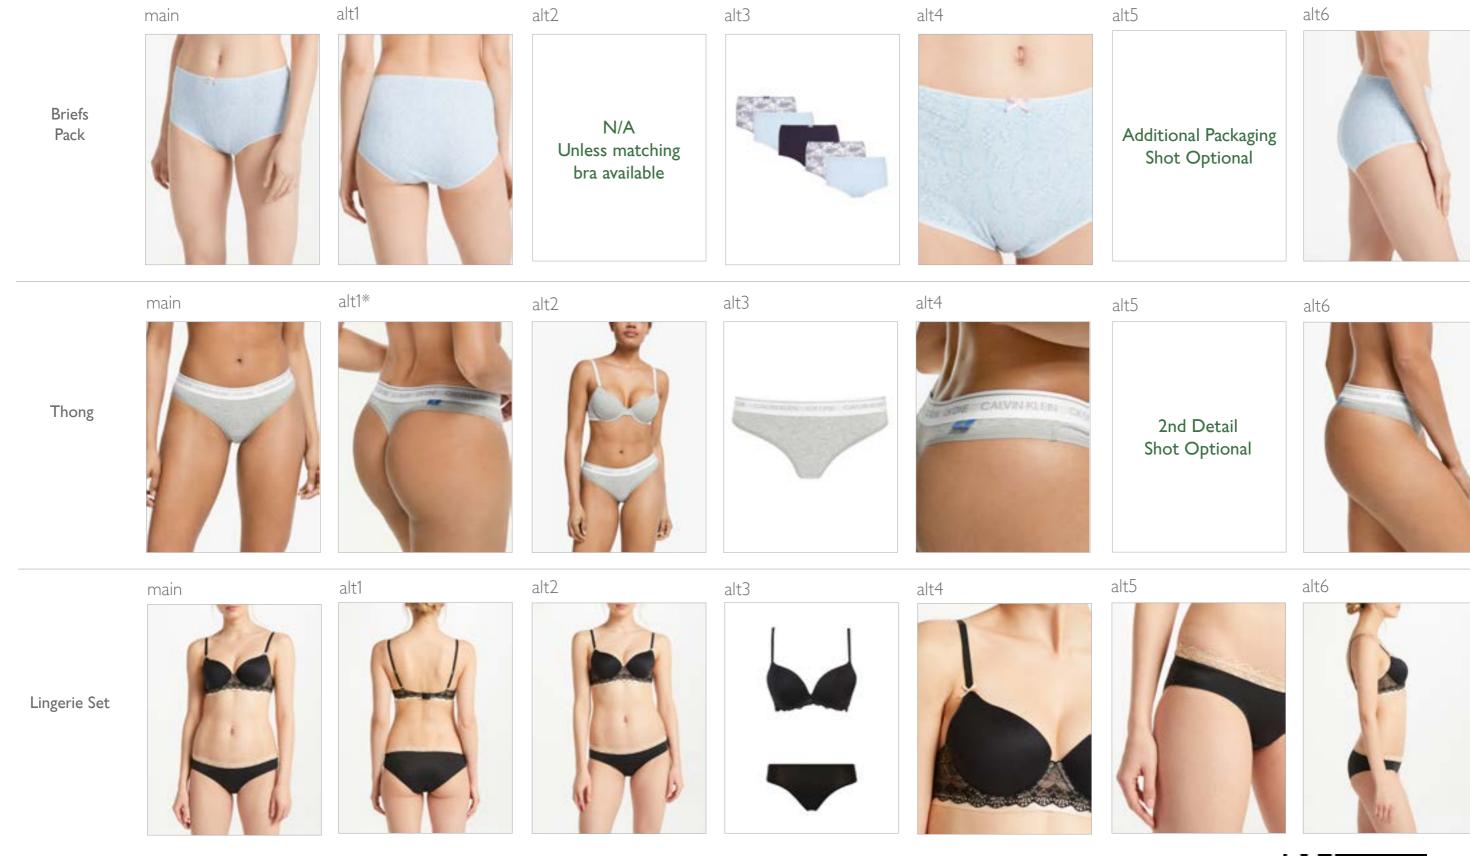

main Socks alt1 main Underwear – Briefs

alt2

main

Single Pair

Socks

Slipper

Socks

Underwear – Pants