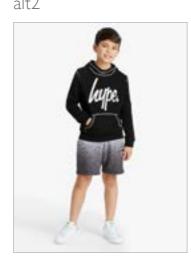

# Childrenswear Style Guide

Coats – Macs/Raincoats Waxed/Duffle

Coats – Smart

main

Jumpers – Sweatshirt

Jumpers – Hoodie

Cardigan

alt4