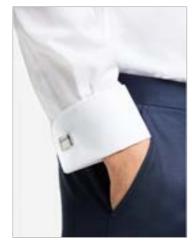

Trousers























Dressing Gown















Pyjamas

















# Examples of Menswear Photography alt1 alt2





Socks – Packaged/ Multipack

Single Pair

Socks

Handkerchief







\* Only shoot box if it's in good condition, if not then please flag it

main





alt1



main

alt1



**Trainer Socks** 

main



alt1



alt2













Belts

Braces

Umbrella



main



alt1



Sunglasses



alt1



alt2



alt3



main



alt1



alt2













alt3





Holdall



alt1



alt2



alt3



alt4



Laptop Bag



alt1



alt2





alt4



Backpacks



main







alt4























main

main



alt1

alt1



alt2



alt3

alt3



















Sports Backpack





























Cufflinks







alt2







Cufflink and Tie Pin Set



main



























Scarves

Gloves









main





Hats























N.B. When only one shoe is provided to the photographer, please continue to shoot the above angles as normal using just the one shoe. The exception would be the model shot which would not be required.



<sup>\*</sup> Please shoot with 2 shoes if possible

<sup>\*\*</sup> Please only shoot if applicable for sole detail





When only the left hand shoe is provided













N.B. When only one shoe is provided please shoot the angles as normal using just the one shoe.

The model shot (alt1) would not be required.

\*\* Please flip the main.



alt3 alt4 alt6 alt5 Sports Clothing alt2 alt1 alt3 alt5 alt4 alt6 main Shorts BORG alt2 alt1 alt3 alt4 alt5 alt6 main Joggers



#### **Examples of Travel Phot