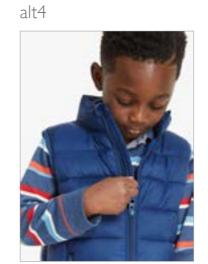

# Childrenswear Style Guide

Coats – Macs/Raincoats Waxed/Duffle

Coats – Smart

main

Jumpers – Sweatshirt

Jumpers – Hoodie

Cardigan

alt4