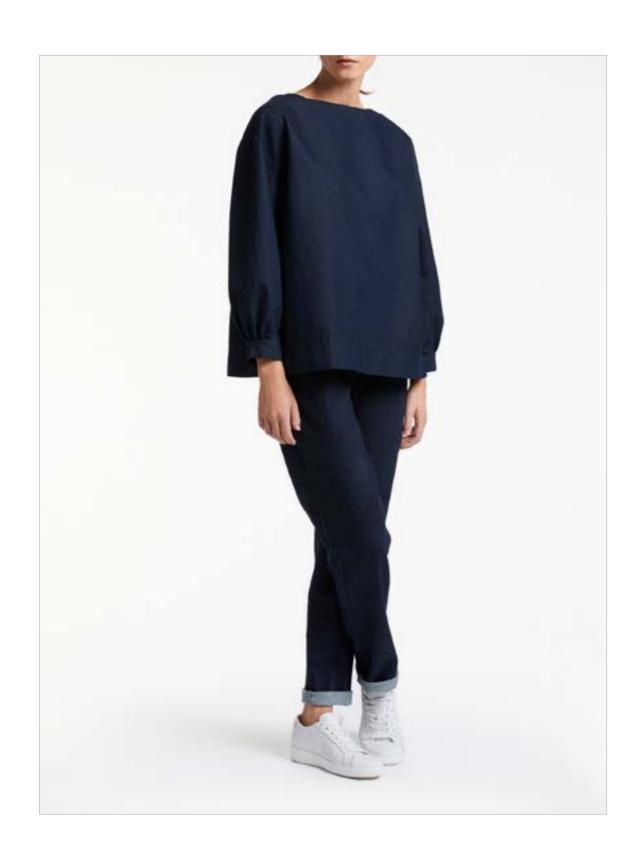

### Model Photography – Set Up

- Bright, even lighting to ensure all the product detail is captured and that the skin tones are healthy and fresh.
- Ensure that all the detail is retained and not burnt out especially on white garments.
- Keep the model central.
- Headless models are the way JL shoot most of their branded imagery. This is based on AB testing which saw an increase in conversion as well as reducing model costs.
- All model fashion imagery must be cropped from the nose down.
- MAIN IMAGE ONLY: When fashion products finish above the knee the image needs to be cropped to just below the knee. When the fashion product falls to the calf, the image needs to be cropped to the lower calf. When fashion product are full length, the image needs to be cropped to below the feet.

### Grey Background – Set Up

All Menswear and Womenswear imagery, with the exception of the mannequin shot, must be set on a grey background. This includes:

- Womenswear fashion
- Menswear fashion
- Womens accessories
- Mens accessories
- Jewellery
- Watches