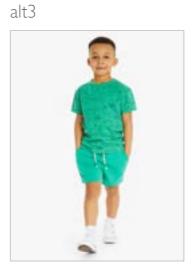

# Childrenswear Style Guide

Coats – Macs/Raincoats Waxed/Duffle

Coats – Smart

main

Jumpers – Sweatshirt

Jumpers – Hoodie

Cardigan

alt4

Jean Jacket

T Shirt

Dresses – Casual

Dresses – Bridesmaid/ Flower Girl

Dresses –

Party

Jeans

main