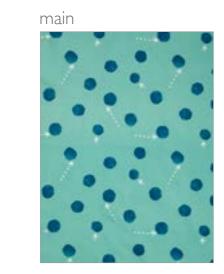

# Haberdashery Style Guide

Full pattern repeat must be visible on Flat Swatch or Metre ruler shot

Craft Bag

**Fabrics** 

alt1

alt2

Yarn

Ribbon

Yarn

alt1

alt2

main

main

alt1

Long Knit Basket

main