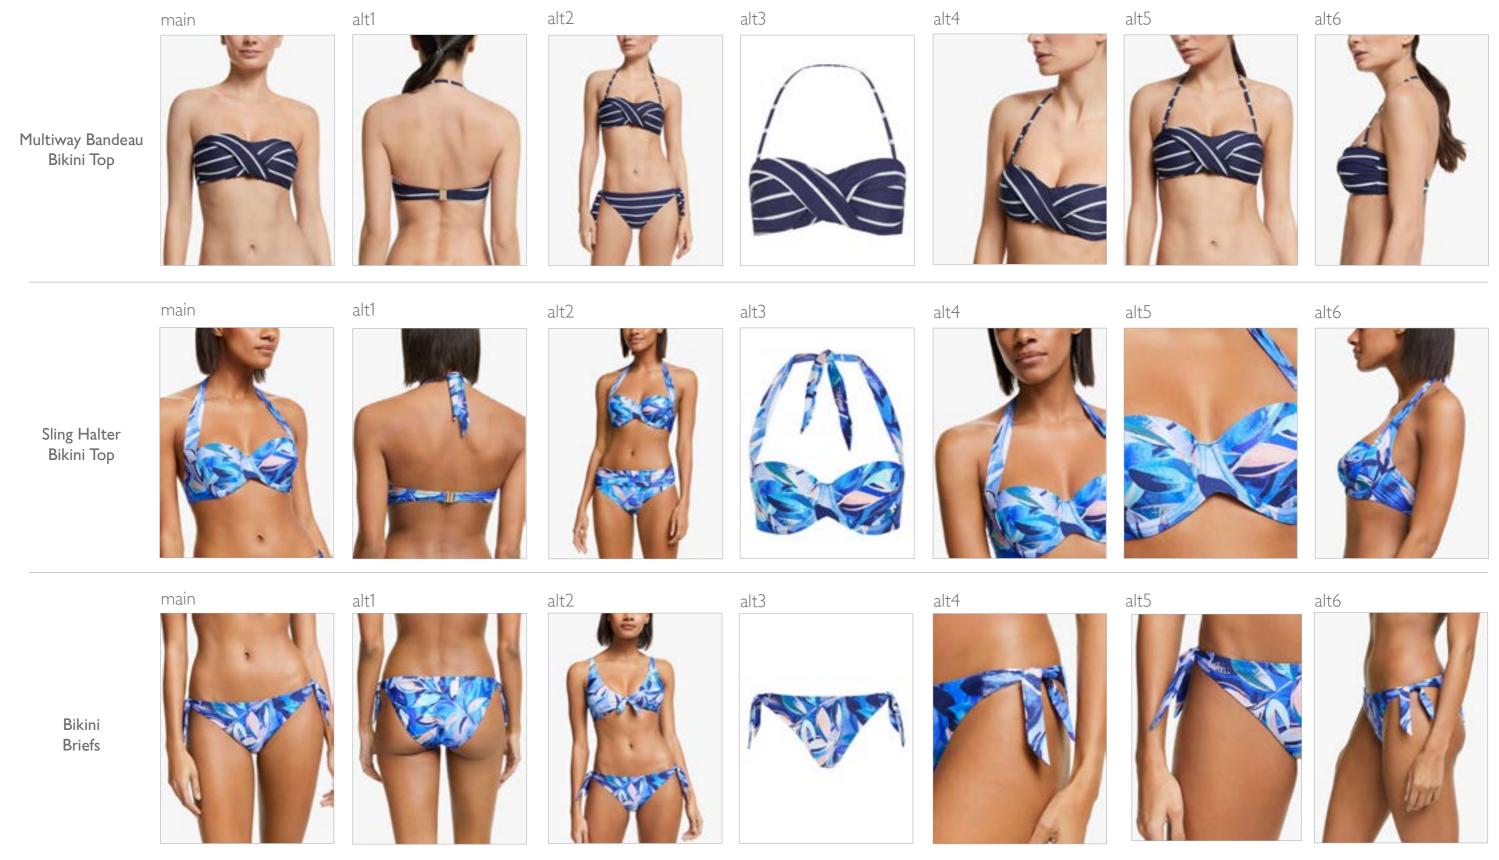

# Womenswear Style Guide

Formal Jacket

Reversible Jacket

<sup>\*</sup>Please use an angled view to protect the modesty of the model.

Bodysuit

Mid-length Ribe

PJ Bottoms

alt1 alt2 alt3 alt5 alt4 main alt6 Sports Bra alt2 alt1 alt3 alt4 alt5 alt6 main Sports Leggings alt2 alt1 alt5 alt4 alt3 alt6 main Sports Shorts