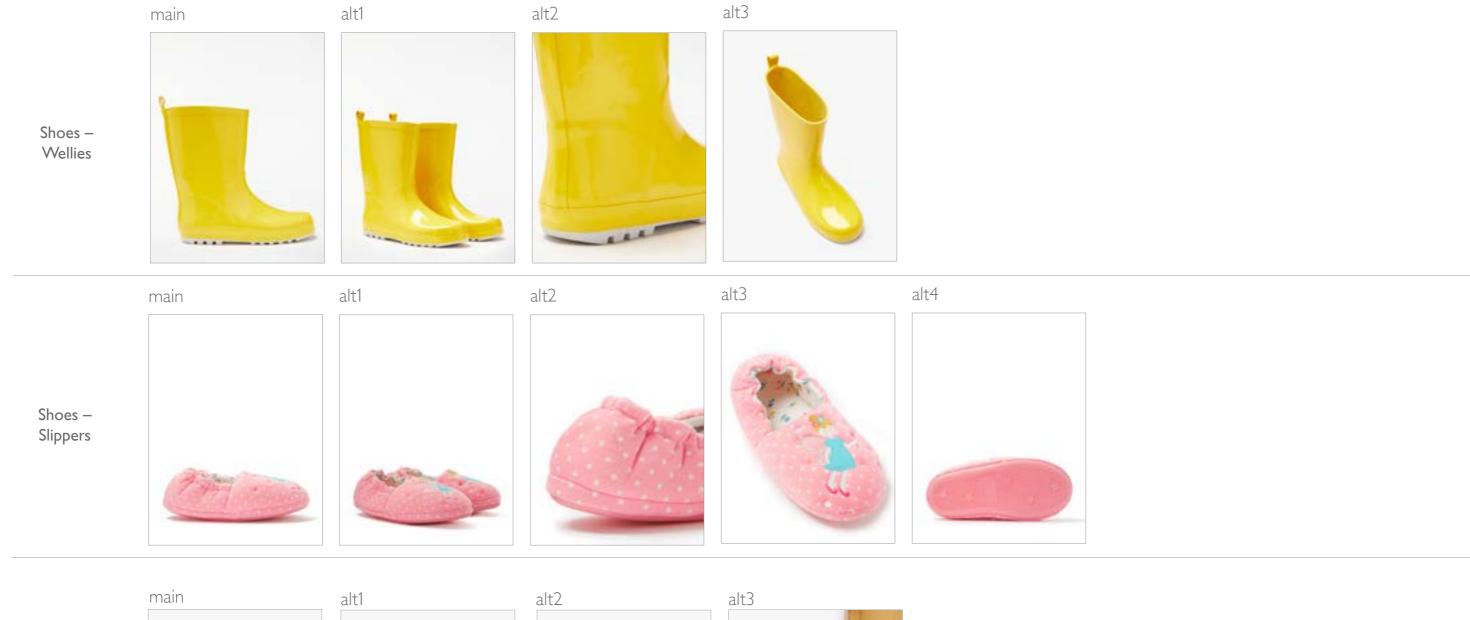

alt1

alt2

alt3

alt4

Trousers

main

Skorts

alt3 alt4 main Nightwear – Nightdress main alt1 alt2 alt3 alt4 Nightwear – 2nd Detail Pyjamas Shot Optional main

Nightwear – Pyjamas Multi-Pack

Nightwear – Gown

Sports Vest

Swimwear

main

alt1

alt2

Bridesmaid/ Flowergirl Dress