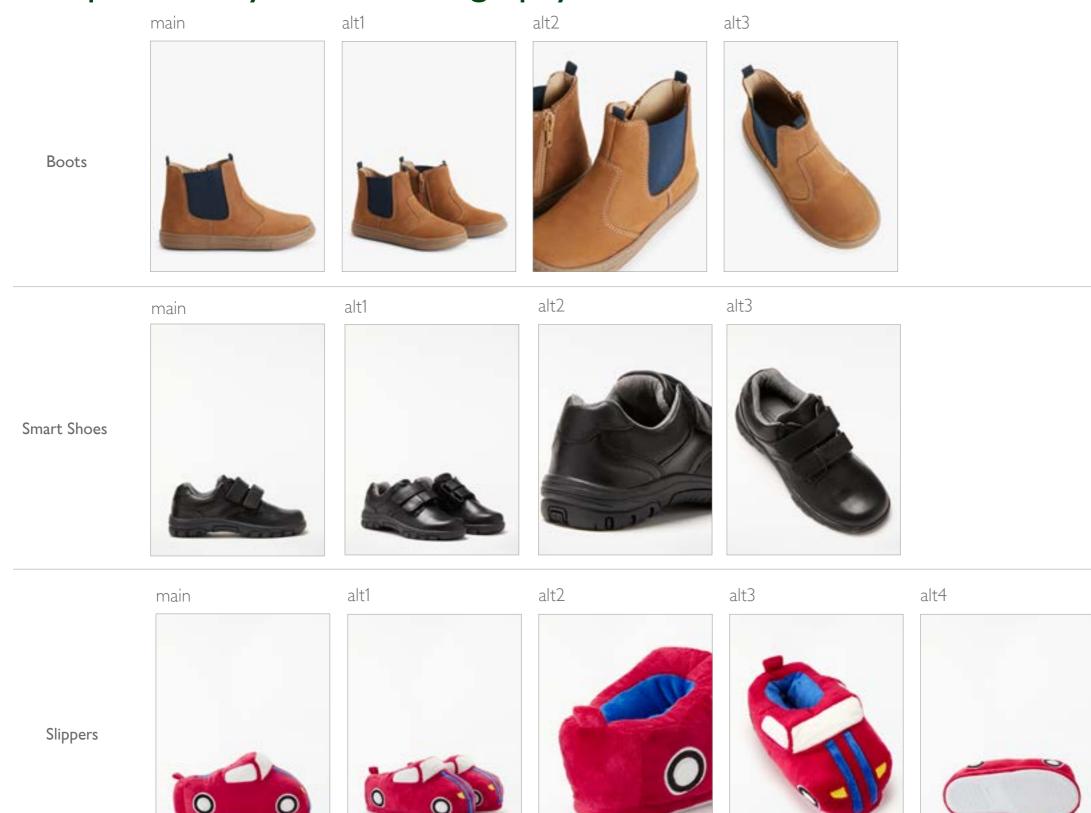

# Examples of Menswear Photography alt1 alt2

Socks – Packaged/ Multipack

Single Pair

Socks

Handkerchief

\* Only shoot box if it's in good condition, if not then please flag it

main

alt1

main

alt1

**Trainer Socks** 

main

alt1

alt2

Belts

Braces