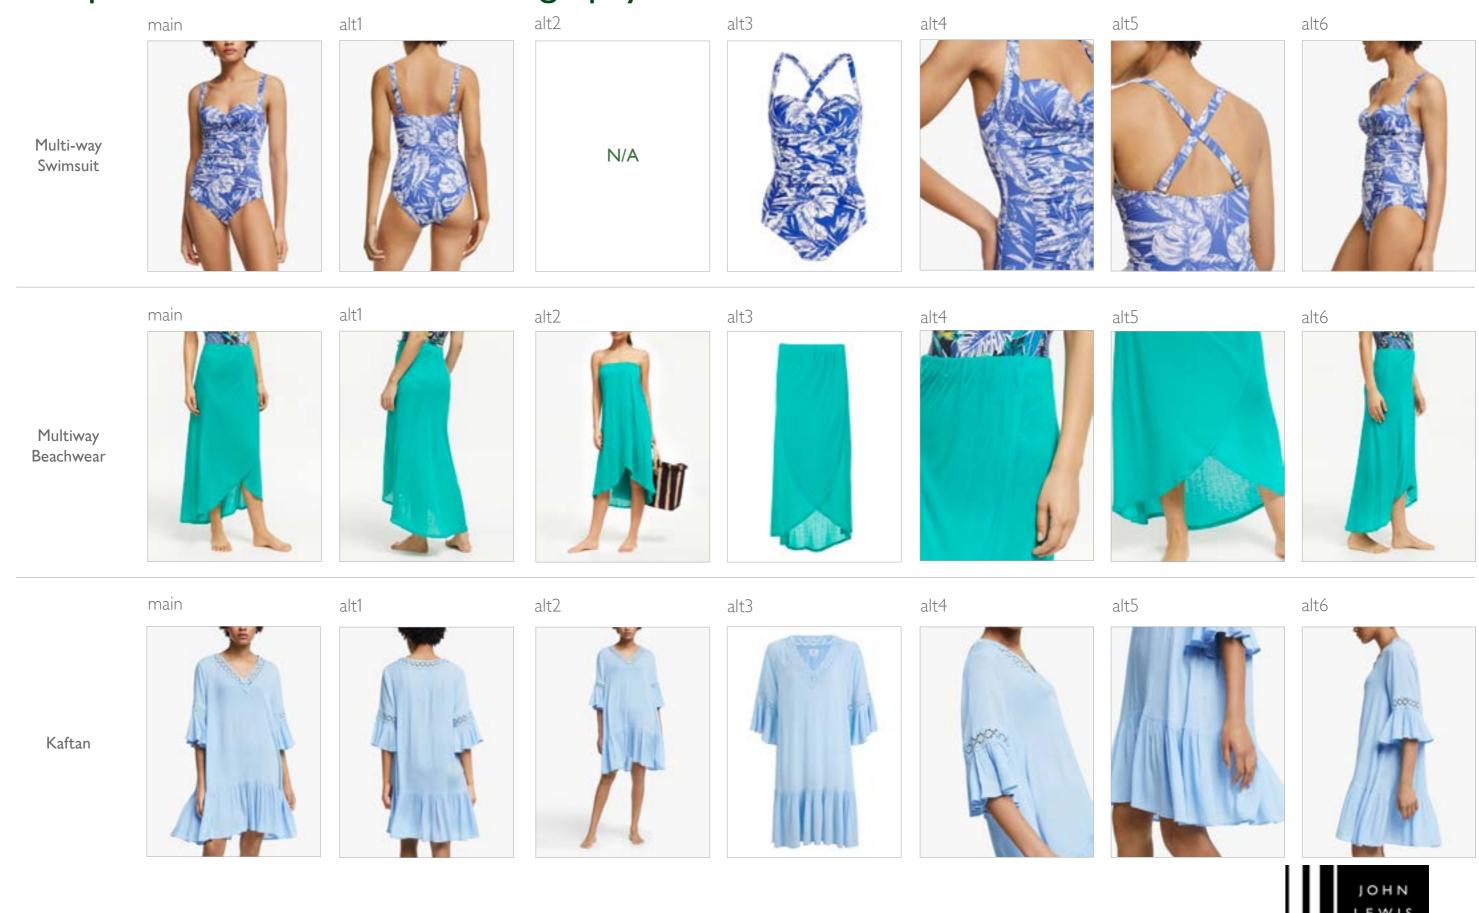

# Womenswear Style Guide

Formal Jacket

Reversible Jacket

<sup>\*</sup>Please use an angled view to protect the modesty of the model.

Bodysuit

Mid-length Ribe

PJ Bottoms

alt1 alt2 alt3 alt5 alt4 main alt6 Sports Bra alt2 alt1 alt3 alt4 alt5 alt6 main Sports Leggings alt2 alt1 alt5 alt4 alt3 alt6 main Sports Shorts