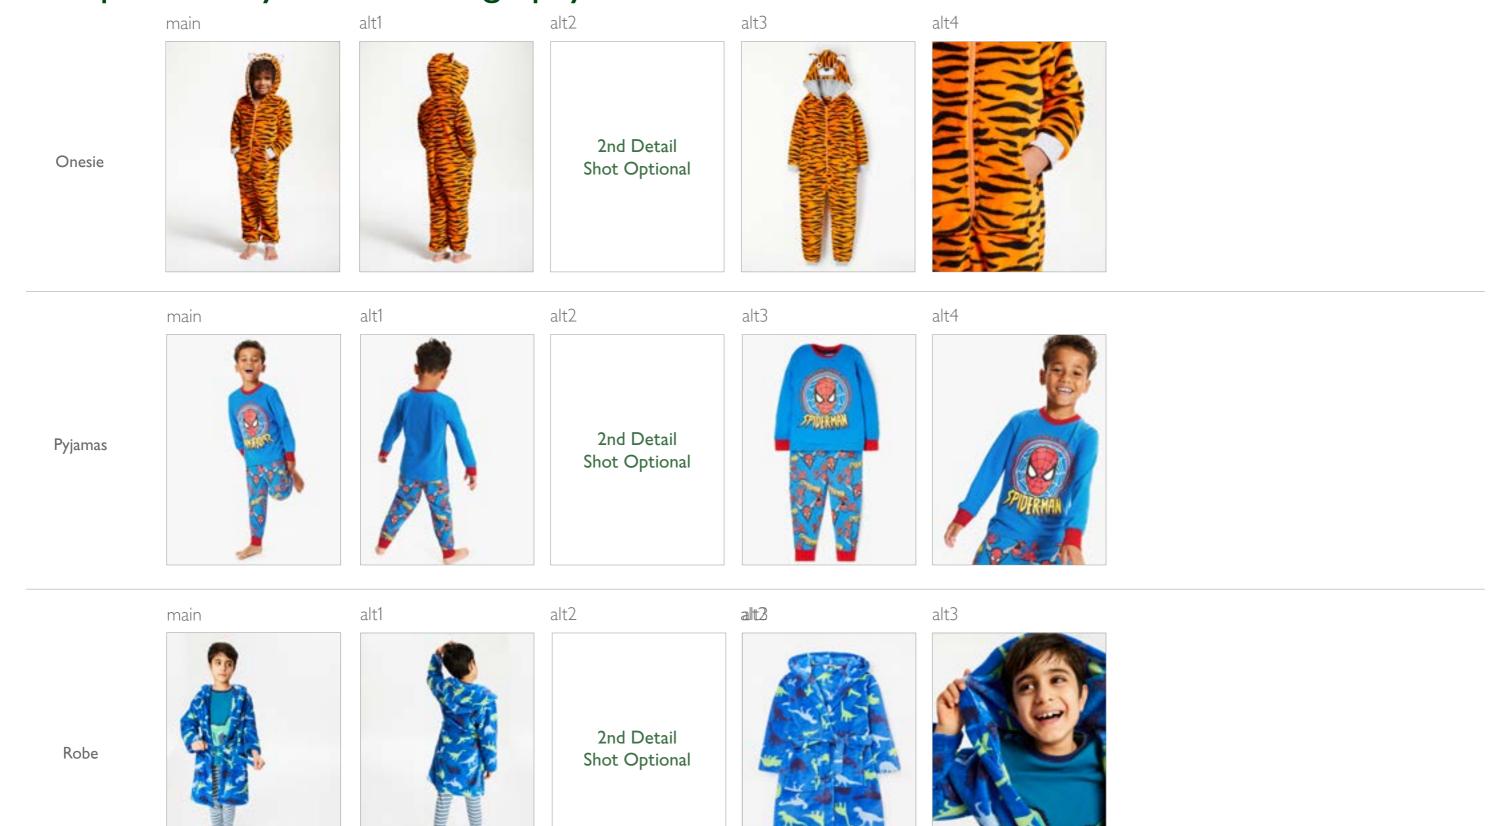

# Childrenswear Style Guide

Coats – Macs/Raincoats Waxed/Duffle

Coats – Smart

main

Jumpers – Sweatshirt

Jumpers – Hoodie

Cardigan

alt4

Jean Jacket

T Shirt

Dresses – Casual

Dresses – Bridesmaid/ Flower Girl

Dresses –

Party

Jeans

main

alt1

alt2

alt3

alt4

Trousers

main

Skorts

alt3 alt4 main Nightwear – Nightdress main alt1 alt2 alt3 alt4 Nightwear – 2nd Detail Pyjamas Shot Optional main

Nightwear – Pyjamas Multi-Pack

Nightwear – Gown

Sports Vest

Swimwear

main

alt1

alt2

Bridesmaid/ Flowergirl Dress

main

Jumpsuit

Knitwear

Onesie

Novelty Dressing Gown

Playsuit

Schoolwear – Jumper/Sweatshirt Fleece

Schoolwear – Pinafore/Dress

alt3

alt4

main

main

alt1

Polo Shirts

Schoolwear – Blouse

Schoolwear – Skirt

Schoolwear –

Summer Dress

Schoolwear – Cardigan

main

Schoolwear – Cardigan Twin Pack

alt1

Schoolwear – Skorts

Girls Knickers

Girls Bra

main

Muti Pack Leggings

main

main

Muti Pack T Shirts

main

Beanie Hat

alt2

main

Bags

Clic Clacs/Bobbles

Backpack

main

alt1

Gloves

alt1

alt1

Sunglasses

Watch

main

alt2

mair

main

alt1

Socks

Tights

Trainer Socks

Slipper Socks

Single Socks

Novelty

Socks

Coats – Raincoats Macs/Parkas

Coats – Smart/Formal

alt4

Coats – Waistcoat/Gilet

Jumper – Hoodie

Jumper – Fleece

main Knitwear – Jumper

Jumer/ Sweatshirt

Polo Shirt

Tshirts – Long Sleeve

Tshirts – Short Sleeve

main

Shirts

Glow in the Dark T Shirt

Short Sleeve Shirt

main

Polo / Rugby Top

Formal Trousers

main

Formal

Shorts

Formal Jumper

Jeans – Standard

Trousers –
Casual joggers

Trousers – Smart cords/chinos

Shorts

alt3

main

Swimwear – Shorts

Schoolwear – Blazers

Schoolwear – Knit/Jumper

Schoolwear –

Polo Shirt

Schoolwear – Shirts main

Schoolwear – Shorts

main

Schoolwear Polo Multi Pack

Top Multi Pack

Gloves

main

main

Scarf

Ties

Hats

Caps

main

alt1

alt2

main Socks alt1 main Underwear – Briefs

alt2

main

Single Pair

Socks

Slipper

Socks

Underwear – Pants