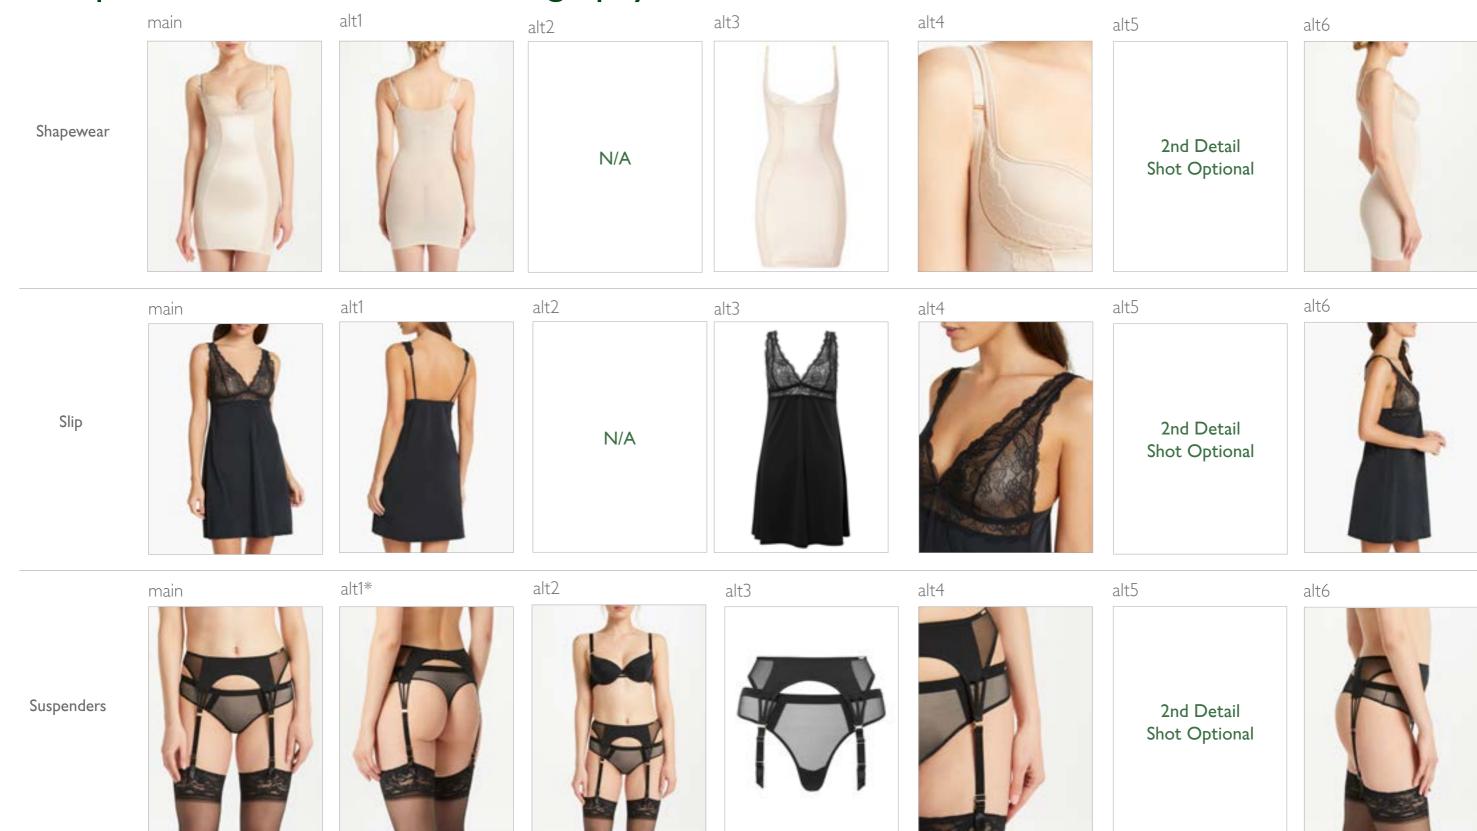

### Model Photography – Set Up

- Bright, even lighting to ensure all the product detail is captured and that the skin tones are healthy and fresh.
- Ensure that all the detail is retained and not burnt out especially on white garments.
- Keep the model central.
- Headless models are the way JL shoot most of their branded imagery. This is based on AB testing which saw an increase in conversion as well as reducing model costs.
- All model fashion imagery must be cropped from the nose down.
- MAIN IMAGE ONLY: When fashion products finish above the knee the image needs to be cropped to just below the knee. When the fashion product falls to the calf, the image needs to be cropped to the lower calf. When fashion product are full length, the image needs to be cropped to below the feet.

### Grey Background – Set Up

All Menswear and Womenswear imagery, with the exception of the mannequin shot, must be set on a grey background. This includes:

- Womenswear fashion
- Menswear fashion
- Womens accessories
- Mens accessories
- Jewellery
- Watches