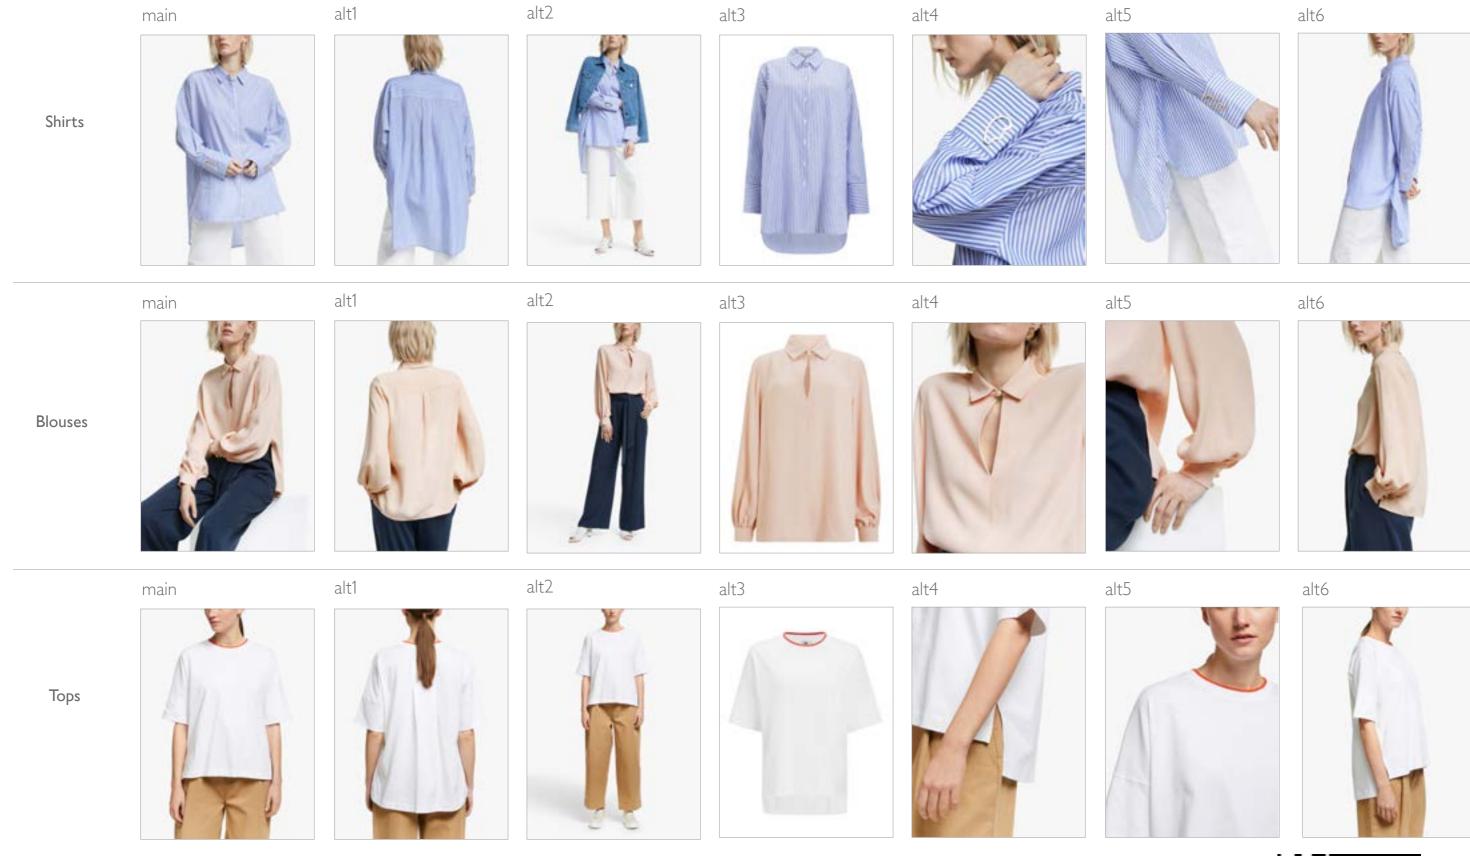

# Womenswear Style Guide

Formal Jacket

Reversible Jacket

<sup>\*</sup>Please use an angled view to protect the modesty of the model.

Bodysuit

Mid-length Ribe

PJ Bottoms

alt1 alt2 alt3 alt5 alt4 main alt6 Sports Bra alt2 alt1 alt3 alt4 alt5 alt6 main Sports Leggings alt2 alt1 alt5 alt4 alt3 alt6 main Sports Shorts