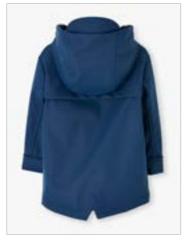

# Childrenswear Style Guide

Coats – Macs/Raincoats Waxed/Duffle

Coats – Smart

main

Jumpers – Sweatshirt

Jumpers – Hoodie

Cardigan

alt4