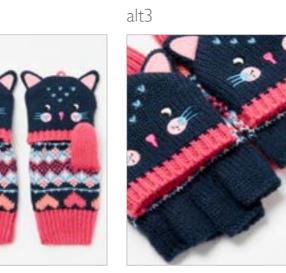

# Womenswear Style Guide

Formal Jacket

Reversible Jacket

<sup>\*</sup>Please use an angled view to protect the modesty of the model.

Bodysuit

Mid-length Ribe

PJ Bottoms

alt1 alt2 alt3 alt5 alt4 main alt6 Sports Bra alt2 alt1 alt3 alt4 alt5 alt6 main Sports Leggings alt2 alt1 alt5 alt4 alt3 alt6 main Sports Shorts