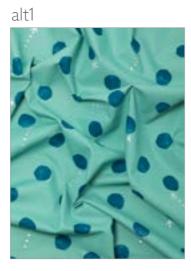

# Haberdashery Style Guide

Full pattern repeat must be visible on Flat Swatch or Metre ruler shot

Craft Bag

**Fabrics** 

alt1

alt2

Yarn

Ribbon

Yarn

alt1

alt2

main

main

alt1

Long Knit Basket

main