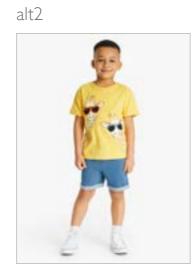

# Childrenswear Style Guide

Coats – Macs/Raincoats Waxed/Duffle

Coats – Smart

main

Jumpers – Sweatshirt

Jumpers – Hoodie

Cardigan

alt4

Jean Jacket

T Shirt

Dresses – Casual

Dresses – Bridesmaid/ Flower Girl

Dresses –

Party

Jeans

main

alt1

alt2

alt3

alt4

Trousers

main

Skorts

alt3 alt4 main Nightwear – Nightdress main alt1 alt2 alt3 alt4 Nightwear – 2nd Detail Pyjamas Shot Optional main