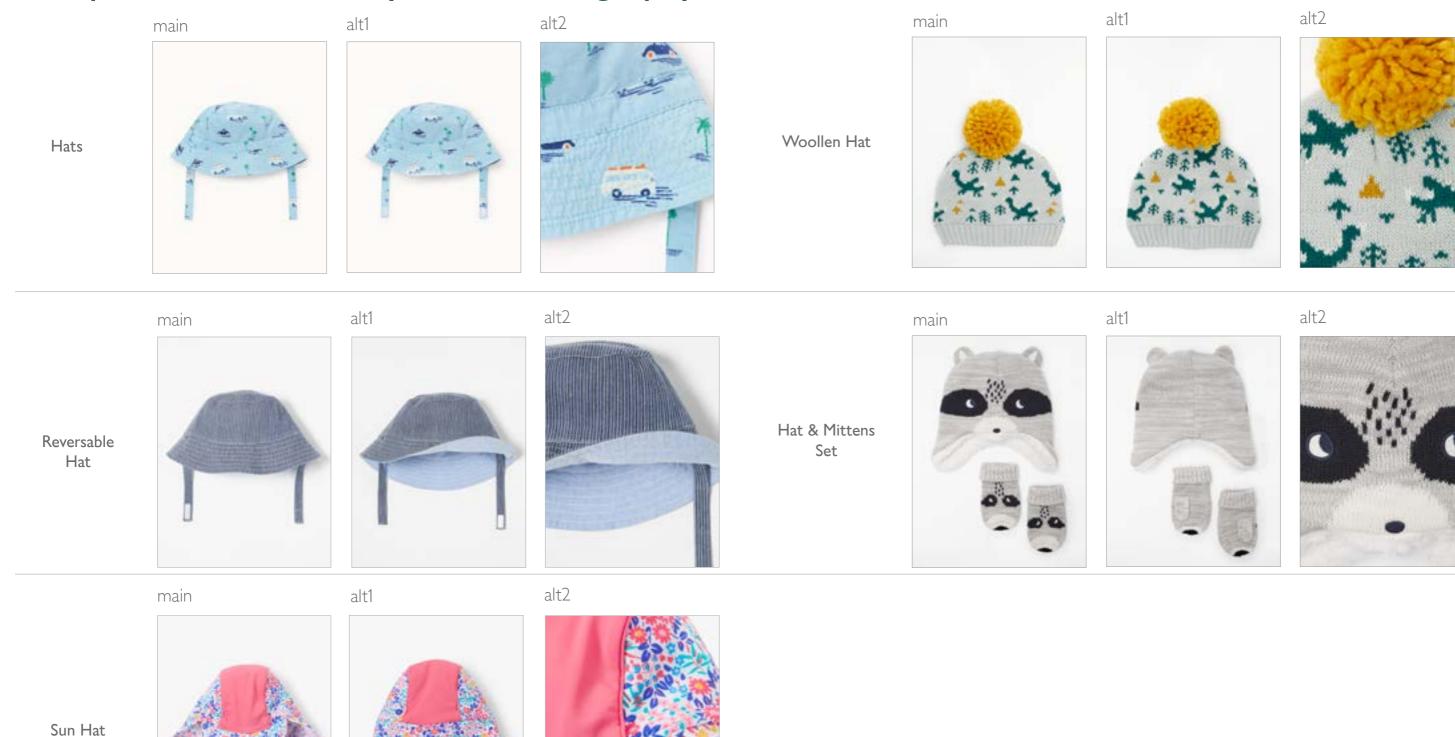

Faux Fur Stole

Capes

Sqaure Scarf

Occasion Hats & **Fascinators** 

Hats

Label on hat/fascinator is always to the back of the hat. Always reattach label in the same place.

Headband

Wooly Hats