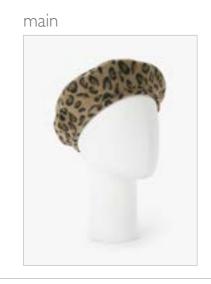

Faux Fur Stole

Capes

Sqaure Scarf

Occasion Hats & **Fascinators** 

Hats

Label on hat/fascinator is always to the back of the hat. Always reattach label in the same place.

Headband

Wooly Hats