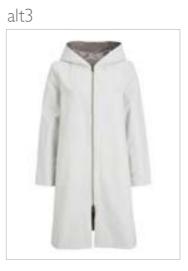

# Womenswear Style Guide

Formal Jacket

Reversible Jacket

<sup>\*</sup>Please use an angled view to protect the modesty of the model.

Bodysuit

Mid-length Ribe

PJ Bottoms

alt1 alt2 alt3 alt5 alt4 main alt6 Sports Bra alt2 alt1 alt3 alt4 alt5 alt6 main Sports Leggings alt2 alt1 alt5 alt4 alt3 alt6 main Sports Shorts