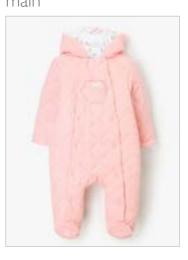

# Childrenswear Style Guide

Coats – Macs/Raincoats Waxed/Duffle

Coats – Smart

main

Jumpers – Sweatshirt

Jumpers – Hoodie

Cardigan

alt4