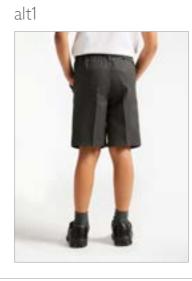

# Childrenswear Style Guide

Coats – Macs/Raincoats Waxed/Duffle

Coats – Smart

main

Jumpers – Sweatshirt

Jumpers – Hoodie

Cardigan

alt4

Jean Jacket

T Shirt

Dresses – Casual

Dresses – Bridesmaid/ Flower Girl

Dresses –

Party

Jeans

main

alt1

alt2

alt3

alt4

Trousers

main

Skorts

alt3 alt4 main Nightwear – Nightdress main alt1 alt2 alt3 alt4 Nightwear – 2nd Detail Pyjamas Shot Optional main