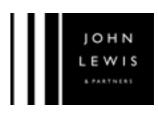

# Examples of Menswear Photography alt1 alt2

Socks – Packaged/ Multipack

Single Pair

Socks

Handkerchief

\* Only shoot box if it's in good condition, if not then please flag it

main

alt1

main

alt1

**Trainer Socks** 

main

alt1

alt2

Belts

Braces