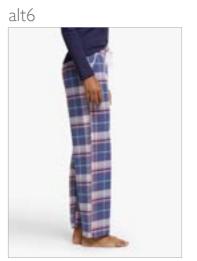

# Womenswear Style Guide

Formal Jacket

Reversible Jacket

<sup>\*</sup>Please use an angled view to protect the modesty of the model.

Bodysuit

Mid-length Ribe

PJ Bottoms

alt1 alt2 alt3 alt5 alt4 main alt6 Sports Bra alt2 alt1 alt3 alt4 alt5 alt6 main Sports Leggings alt2 alt1 alt5 alt4 alt3 alt6 main Sports Shorts