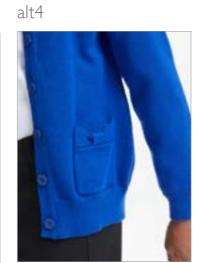

# Childrenswear Style Guide

Coats – Macs/Raincoats Waxed/Duffle

Coats – Smart

main

Jumpers – Sweatshirt

Jumpers – Hoodie

Cardigan

alt4