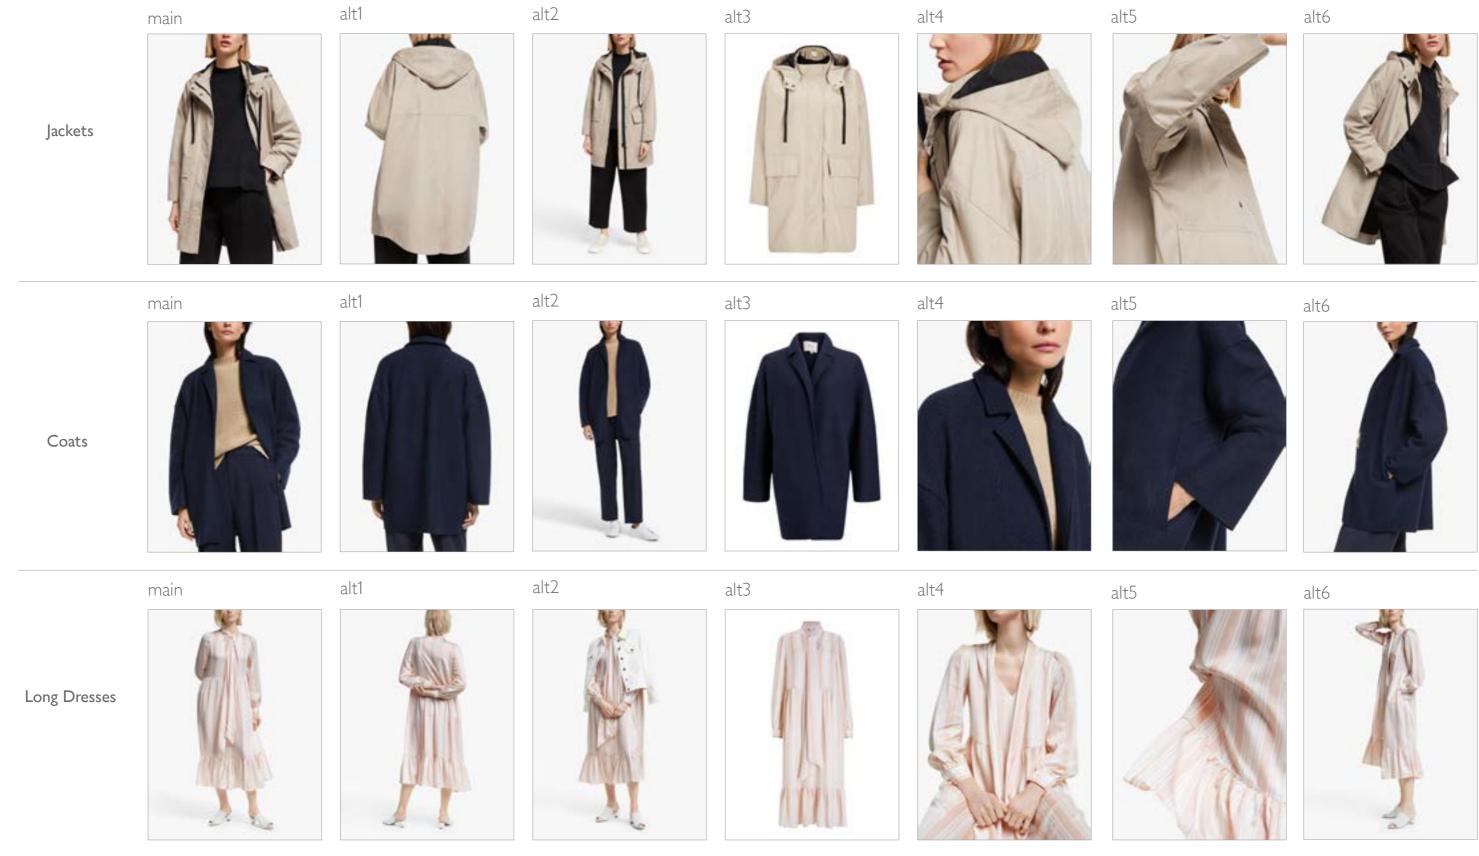

#### Alternative (alt) images:

As well as the main image we require a varierty of angles as outlined on the following pages. Alternative images are used to enhance the product listing. The more informed the customer is the more inclined to make a purchase they'll be.