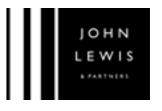

alt2

Cufflink and Tie Pin Set

main

Scarves

Gloves

main

Hats

N.B. When only one shoe is provided to the photographer, please continue to shoot the above angles as normal using just the one shoe. The exception would be the model shot which would not be required.

<sup>\*</sup> Please shoot with 2 shoes if possible

<sup>\*\*</sup> Please only shoot if applicable for sole detail

When only the left hand shoe is provided

N.B. When only one shoe is provided please shoot the angles as normal using just the one shoe.

The model shot (alt1) would not be required.

\*\* Please flip the main.

alt3 alt4 alt6 alt5 Sports Clothing alt2 alt1 alt3 alt5 alt4 alt6 main Shorts BORG alt2 alt1 alt3 alt4 alt5 alt6 main Joggers