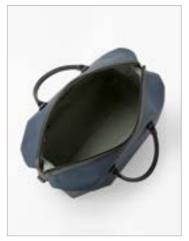

Nail Buffer

Block







Nail File















Nail Kits

Nail Scissors

Nail Clippers

main



alt1



alt2



main



alt1



alt2











# Menswear Style Guide













Muti T-Shirt Pack

main













Polo Top

















Formal Suits

main













Waistcoat















Formal Trousers























Dressing Gown















Pyjamas

















# Examples of Menswear Photography alt1 alt2





Socks – Packaged/ Multipack

Single Pair

Socks

Handkerchief







\* Only shoot box if it's in good condition, if not then please flag it

main





alt1



main

alt1



**Trainer Socks** 

main



alt1



alt2













Belts

Braces

Umbrella



main



alt1



Sunglasses



alt1



alt2



alt3



main



alt1



alt2













alt3





Holdall



alt1



alt2



alt3



alt4



Laptop Bag



alt1



alt2





alt4



Backpacks



main







alt4























main

main



alt1

alt1



alt2



alt3

alt3



















Sports Backpack





























Cufflinks







alt2







Cufflink and Tie Pin Set



main



























Scarves

Gloves









main





Hats























N.B. When only one shoe is provided to the photographer, please continue to shoot the above angles as normal using just the one shoe. The exception would be the model shot which would not be required.



<sup>\*</sup> Please shoot with 2 shoes if possible

<sup>\*\*</sup> Please only shoot if applicable for sole detail





When only the left hand shoe is provided













N.B. When only on