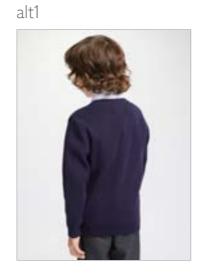

# Childrenswear Style Guide

Coats – Macs/Raincoats Waxed/Duffle

Coats – Smart

main

Jumpers – Sweatshirt

Jumpers – Hoodie

Cardigan

alt4

main

Jumpsuit

Knitwear

Onesie

Novelty Dressing Gown

Playsuit

Schoolwear – Jumper/Sweatshirt Fleece

Schoolwear – Pinafore/Dress