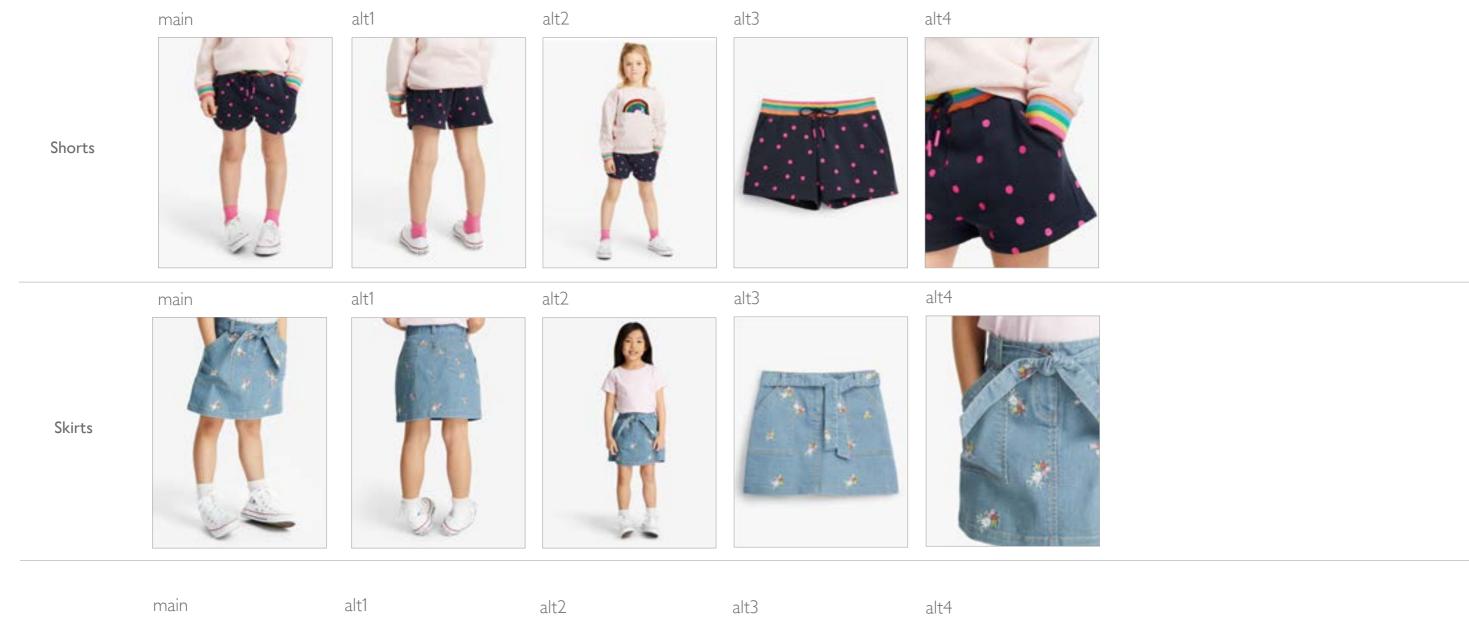

# Childrenswear Style Guide

Coats – Macs/Raincoats Waxed/Duffle

Coats – Smart

main

Jumpers – Sweatshirt

Jumpers – Hoodie

Cardigan

alt4

Jean Jacket

T Shirt

Dresses – Casual

Dresses – Bridesmaid/ Flower Girl

Dresses –

Party

Jeans

main

alt1

alt2

alt3

alt4

Trousers

main

Skorts

alt3 alt4 main Nightwear – Nightdress main alt1 alt2 alt3 alt4 Nightwear – 2nd Detail Pyjamas Shot Optional main