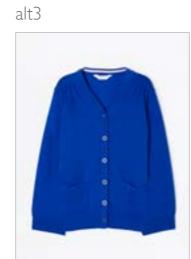

# Childrenswear Style Guide

Coats – Macs/Raincoats Waxed/Duffle

Coats – Smart

main

Jumpers – Sweatshirt

Jumpers – Hoodie

Cardigan

alt4