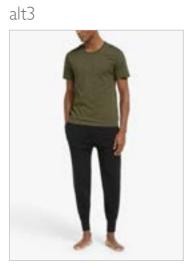

### Model Photography – Set Up

- Bright, even lighting to ensure all the product detail is captured and that the skin tones are healthy and fresh.
- Ensure that all the detail is retained and not burnt out especially on white garments.
- Keep the model central.
- Headless models are the way JL shoot most of their branded imagery. This is based on AB testing which saw an increase in conversion as well as reducing model costs.
- All model fashion imagery must be cropped from the nose down.
- MAIN IMAGE ONLY: When fashion products finish above the knee the image needs to be cropped to just below the knee. When the fashion product falls to the calf, the image needs to be cropped to the lower calf. When fashion product are full length, the image needs to be cropped to below the feet.

### Grey Background – Set Up

All Menswear and Womenswear imagery, with the exception of the mannequin shot, must be set on a grey background. This includes:

- Womenswear fashion
- Menswear fashion
- Womens accessories
- Mens accessories
- Jewellery
- Watches