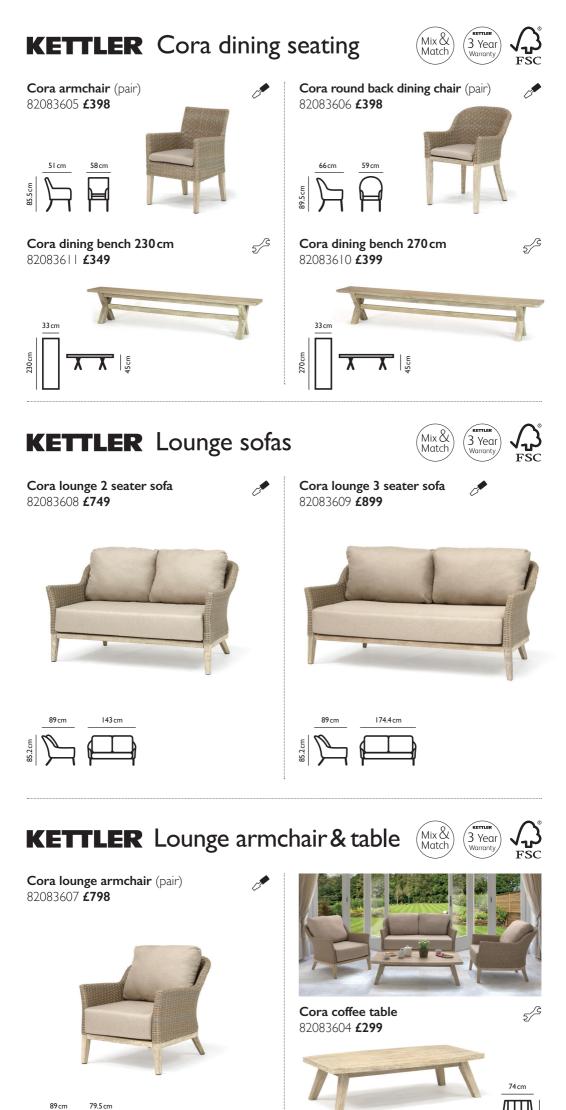

Cora Corner 82083612 **£2,199** 

John Lewis Plc, SW1E 5NN www.johnlewis.com

**KETTLER** Cora dining tables Mix & Match 3 Year FSC 5/<sup>G</sup> 5/<sup>G</sup> Cora 8 seater rectangle table Cora 150cm round table (240 x 100 cm) 82083603 **£799** 82083601 £899 100 ci 150 cm X 22 cm Zecm X 5/<sup>5</sup> Cora 10 seater rectangle table (280 x I I 0 cm) 82083602 £1,199 110 cm 75 cm

\*All sizes are in cm. All sizes are approximate and subject to change. Assembly: 🖋 Partial assembly required. 🕫 Full self-assembly required.

\*All sizes are in cm. All sizes are approximate and subject to change. Assembly: 🖋 Partial assembly required. 🕫 Full self-assembly required.