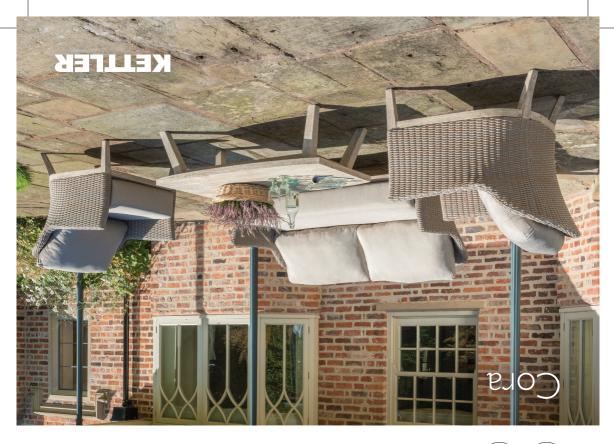

## **KETTLER** Cora

The **Cora** range of both lounge and dining furniture is a combination of FSC certified acacia wood and hand-woven wicker.

The contemporary design furniture is suitable for both indoors and outdoors.