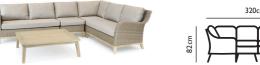

Cora Corner 82083612 **£2,199** 

John Lewis Plc, SW1E 5NN www.johnlewis.com

**KETTLER** Cora dining tables Mix & Match 3 Year FSC 5/<sup>G</sup> 5/<sup>G</sup> Cora 8 seater rectangle table Cora 150cm round table (240 x 100 cm) 82083603 **£799** 82083601 £899 100 ci 150 cm X 22 cm Zecm X 5/<sup>5</sup> Cora 10 seater rectangle table (280 x I I 0 cm) 82083602 £1,199 110 cm 75 cm