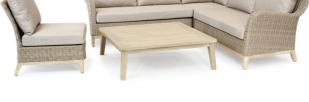

Cora Corner 82083612 **£2,199** 

John Lewis Plc, SW1E 5NN www.johnlewis.com

**KETTLER** Cora dining tables Mix & Match 3 Year FSC 5/<sup>G</sup> 5/<sup>G</sup> Cora 8 seater rectangle table Cora 150cm round table (240 x 100 cm) 82083603 **£799** 82083601 £899 100 ci 150 cm X 22 cm Zecm X 5/<sup>5</sup> Cora 10 seater rectangle table (280 x I I 0 cm) 82083602 £1,199 110 cm 75 cm