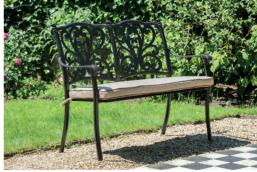

## Devon bench and cushion

Hand-brushed aluminium frames (across the entire Devon range) lend a touch of rustic charm to any outdoor space. Eden season-proof cushions are standard across the range.

Chair H92 W107 D61cm £299.00 82006020