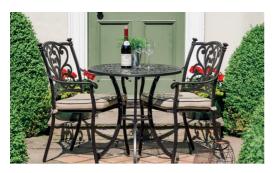

## Devon round 4 seat dining set

With double powdercoated aluminium frames and Eden season-proof cushions (across the entire Devon range) you can feel confident leaving the set out the entire summer, even when it rains. Eden season-proof cushions are standard across the range.

**Table** H73 W105 D105cm

H92 W63 D61cm £949.00 82006016

Part Assembly required