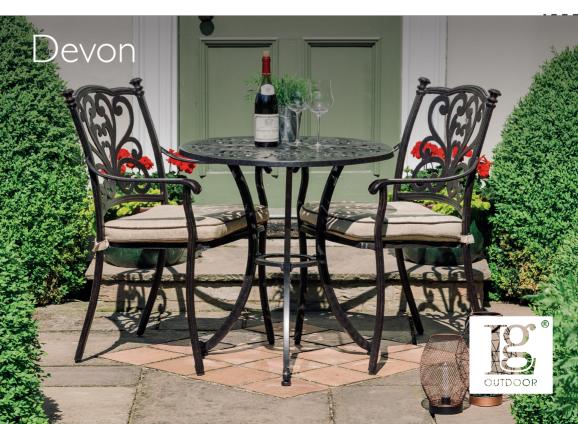

## Devon round bistro set

Ornately designed, and with stacking armchairs, this set is perfect for the quintessential English Garden and designed to store away in the typically cluttered English Shed! Eden season-proof cushions are standard across the range.

Table H73 W72 D72cm

Chair H92 W63 D61cm £379.00 82006021

Part Assembly required