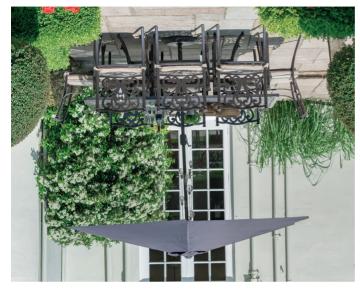

Chair H92 W63 D61cm £1899.00 82006018

**Table** D210cm **Table** Table

the range.

With ample room to seat eight, and with a tiltable rectangular parasol to keep everyone well shaded, this set is perfect for the larger family gathering. Eden season-proof cushions are standard across

Devon rectangular 8 seat dining set