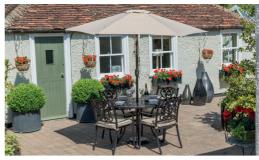

## Devon 6 seat dining set

Comfortably seating six, and with a colourmatched aluminium parasol, this set is just waiting for a garden party. Eden season-proof cushions are standard across the range.

**Table** 

H73 W135 D135cm

Chair H92 W63 D61cm

£1349.00 82006017

Part Assembly required