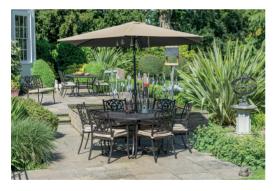

## Devon 6 seat dining set

Comfortably seating six, and with a colourmatched aluminium parasol, this set is just waiting for a garden party. Eden season-proof cushions are standard across the range.

**Table** 

H73 W135 D135cm

Chair H92 W63 D61cm

£1349.00 82006017

Part Assembly required