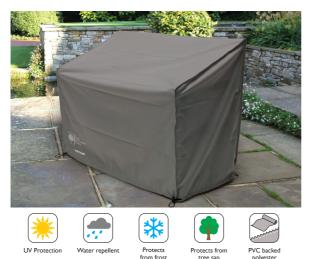

## Protective covers

To protect your furniture during the bad weather and keep it dry and clean, we have developed a range of tailored protective covers. KETTLER RHS wood furniture can be left outdoors all year round (excluding cushions).

12

**RHS 4ft bench cover** 82059703 **£45** 

**RHS 5ft bench cover** 82059707 **£45** 

RHS companion set cover 82050203 £50

**RHS steamer cover** 82050204 **£45** 

\*All sizes are in cm. All sizes are approximate and subject to change. Assembly: 🖋 Partial assembly required. 5/3 Full self-assembly required.