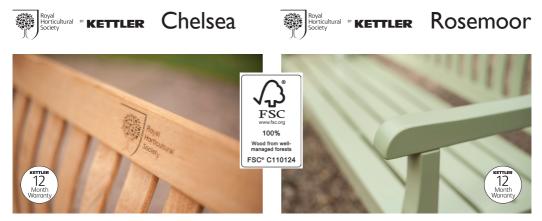

Both the **Chelsea** and **Rosemoor** products are made from Acacia hardwood which is both durable and weather resistant as well as having an attractive grain and appearance perfect for garden furniture. The **Chelsea** range has been treated with a natural oil to accentuate its natural colour and beauty where the **Rosemoor** has a sage PU finish giving it a vintage style of its own.