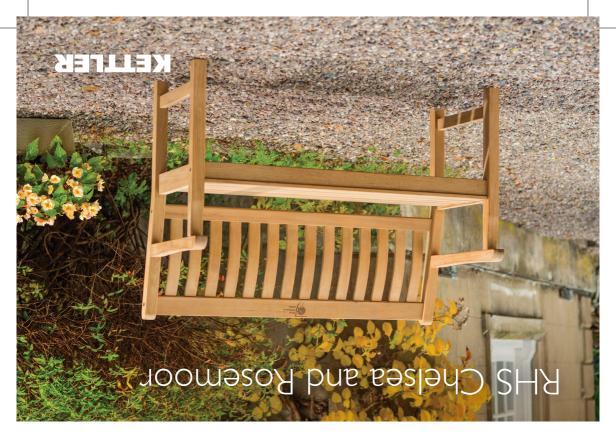

Both the **Chelsea** and **Rosemoor** products are made from Acacia hardwood which is both durable and weather resistant as well as having an attractive grain and appearance perfect for garden furniture. The **Chelsea** range has been treated with a natural oil to accentuate its natural colour and beauty where the **Rosemoor** has a sage PU finish giving it a vintage style of its own.