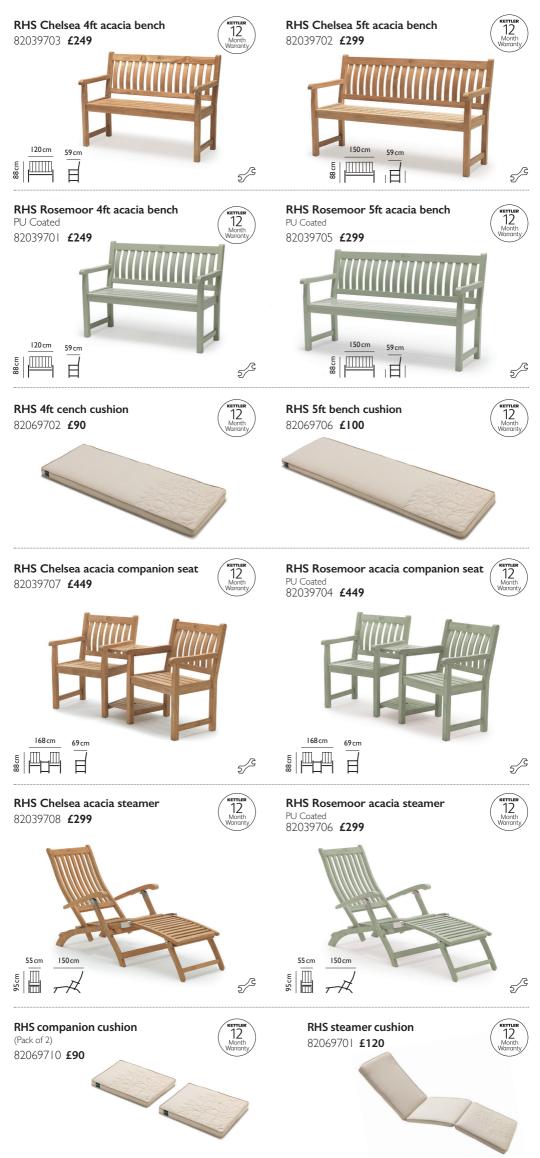

Both the **Chelsea** and **Rosemoor** products are made from Acacia hardwood which is both durable and weather resistant as well as having an attractive grain and appearance perfect for garden furniture. The **Chelsea** range has been treated with a natural oil to accentuate its natural colour and beauty where the **Rosemoor** has a sage PU finish giving it a vintage style of its own.